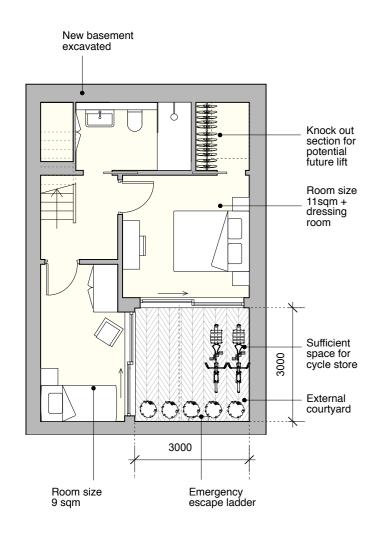

#### **PROPOSED GROSS INTERNAL AREAS**

LOWER GROUND 36 sqm (387 sq ft) GROUND 36 sqm (387 sq ft)

TOTAL 72 sqm ( 775 sq ft )

PROPOSED BASEMENT FLOOR PLAN

PROPOSED GROUND FLOOR PLAN

SCALE

N

GENERAL NOTES:

#### **GARAGE SITE 51 GOWER STREET LONDON WC1**

DRAWING TITLE

#### PROPOSED PLANS 1 OF 2

SCALE

1:100@A3 11.15