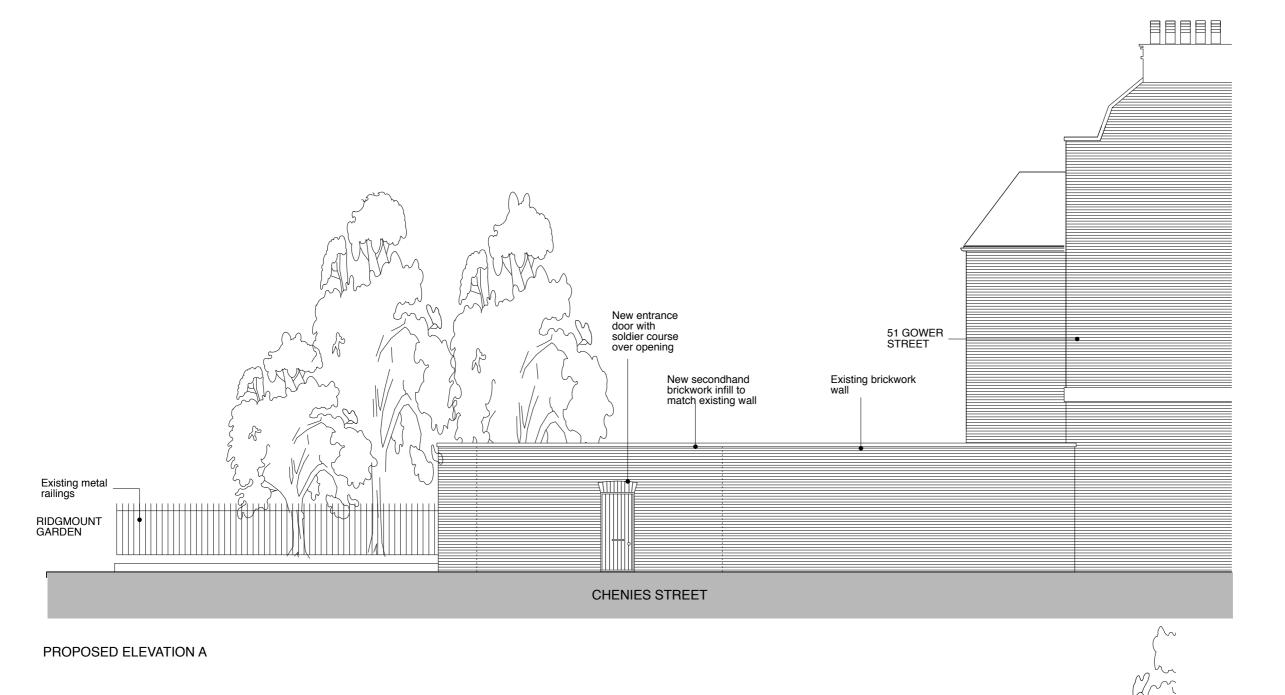

DO NOT SCALE FROM THIS DRAWING.

ALL DIMENSIONS MUST BE CHECKED ON SITE AND ANY DISCREPANCIES VERIFIED WITH THE ARCHITECT.

CLIENT

### THE BEDFORD ESTATES

JOB TITLE

# GARAGE SITE 51 GOWER STREET LONDON WC1

DRAWING TITLE

### PROPOSED ELEVTIONS 1 OF 2

SCALE

1:100@A3 11.15

DATE

#### FT ARCHITECTS LTD

Hamilton House Mabledon Place Bloomsbury WC1H 9BB

020 7953 0388

www.ftarchitects.co.uk

DRAWING No.

REVISION

GENERAL NOTES:

DO NOT SCALE FROM THIS DRAWING.