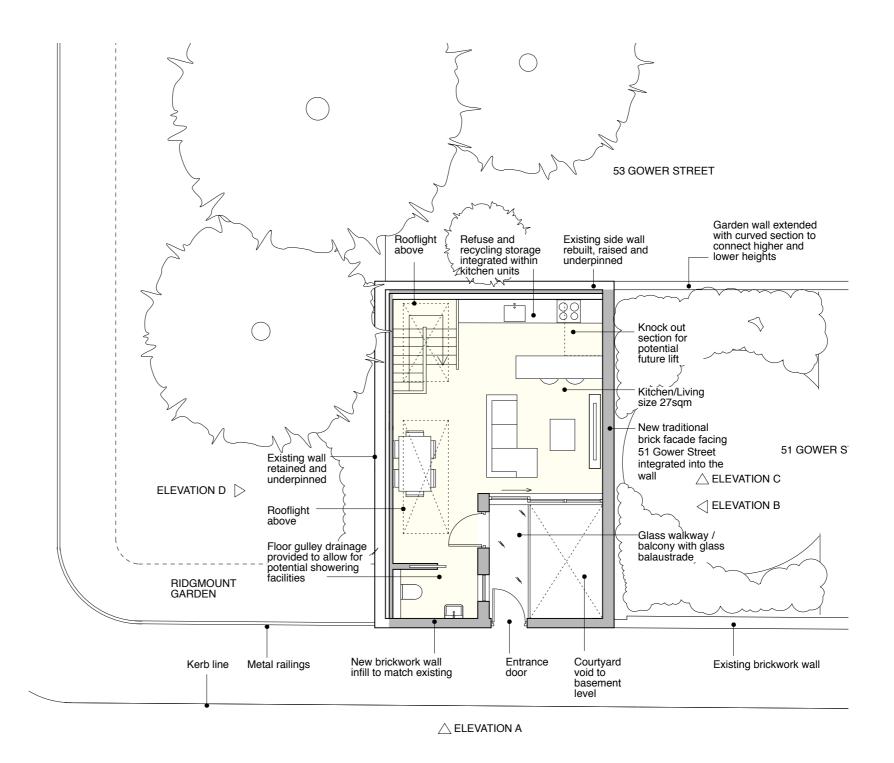

#### **PROPOSED GROSS INTERNAL AREAS**

LOWER GROUND 36 sqm (387 sq ft) GROUND 36 sqm (387 sq ft)

TOTAL 72 sqm ( 775 sq ft )

PROPOSED BASEMENT FLOOR PLAN

PROPOSED GROUND FLOOR PLAN

SCALE

N

GENERAL NOTES:

### GARAGE SITE 51 GOWER STREET LONDON WC1

DRAWING TITLE

### PROPOSED PLANS 2 OF 2

SCALE

1:100@A3

DATE

11.15