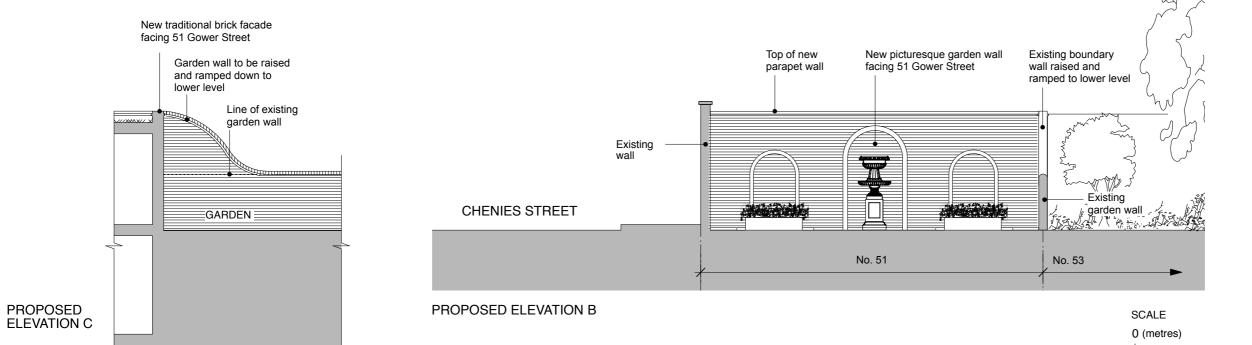

DO NOT SCALE FROM THIS DRAWING.

ALL DIMENSIONS MUST BE CHECKED ON SITE AND ANY DISCREPANCIES VERIFIED WITH THE ARCHITECT.

CLIENT

### THE BEDFORD ESTATES

JOB TITLE

# GARAGE SITE 51 GOWER STREET LONDON WC1

DRAWING TITLE

### PROPOSED ELEVTIONS 1 OF 2

SCALE

1:100@A3 11.15

DATE

#### FT ARCHITECTS LTD

Hamilton House Mabledon Place Bloomsbury WC1H 9BB

020 7953 0388

www.ftarchitects.co.uk

DRAWING No.

REVISION

GENERAL NOTES:

DO NOT SCALE FROM THIS DRAWING.