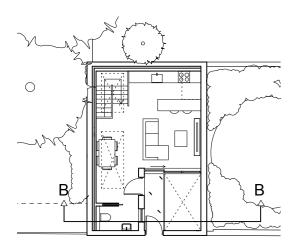

#### **PROPOSED GROSS INTERNAL AREAS**

LOWER GROUND 36 sqm (387 sq ft) GROUND 36 sqm (387 sq ft)

TOTAL 72 sqm ( 775 sq ft )

PROPOSED BASEMENT FLOOR PLAN

PROPOSED GROUND FLOOR PLAN

SCALE

N

GENERAL NOTES:

DO NOT SCALE FROM THIS DRAWING.

ALL DIMENSIONS MUST BE CHECKED ON SITE AND ANY DISCREPANCIES VERIFIED WITH THE ARCHITECT.

CLIENT

### THE BEDFORD ESTATES

JOB TITLE

#### **GARAGE SITE 51 GOWER STREET LONDON WC1**

DRAWING TITLE

#### PROPOSED PLANS 1 OF 2

SCALE

1:100@A3 11.15

### FT ARCHITECTS LTD

DATE

Hamilton House Mabledon Place Bloomsbury WC1H 9BB

020 7953 0388

www.ftarchitects.co.uk

DRAWING No.

REVISION

**CHENIES STREET** 