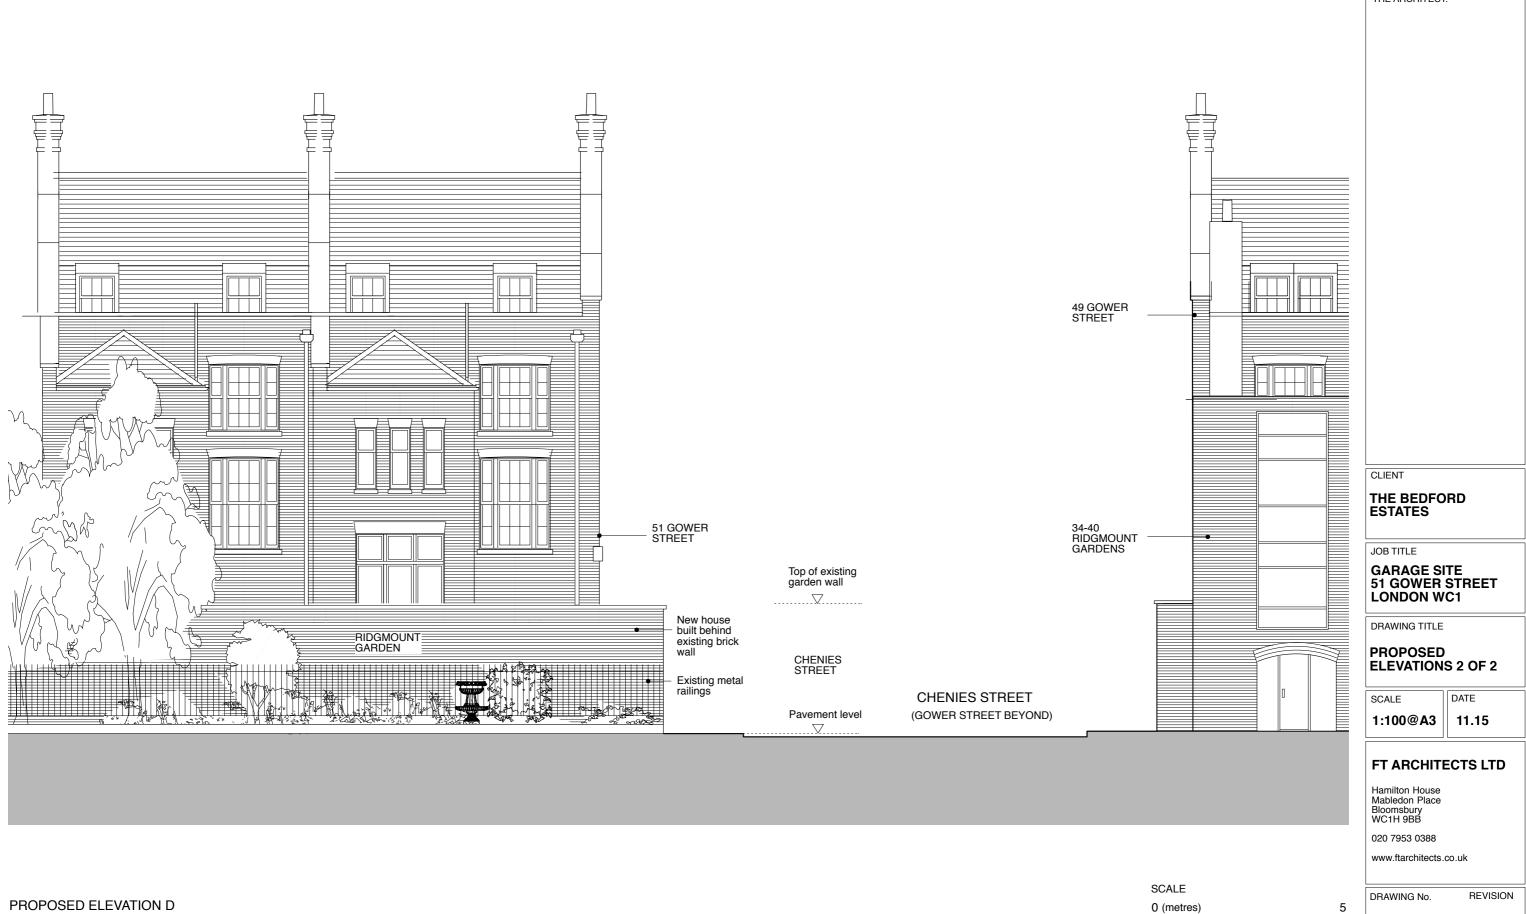

PROPOSED ROOF PLAN

GENERAL NOTES:

DO NOT SCALE FROM THIS DRAWING.

ALL DIMENSIONS MUST BE CHECKED ON SITE AND ANY DISCREPANCIES VERIFIED WITH THE ARCHITECT.

CLIENT

# THE BEDFORD ESTATES

JOB TITLE

### GARAGE SITE 51 GOWER STREET LONDON WC1

DRAWING TITLE

### PROPOSED PLANS 2 OF 2

SCALE

1:100@A3

DATE

11.15

### FT ARCHITECTS LTD

Hamilton House Mabledon Place Bloomsbury WC1H 9BB

020 7953 0388

www.ftarchitects.co.uk

DRAWING No.
231\_14\_02

REVISION

SCALE
0 (metres)
5

GENERAL NOTES: