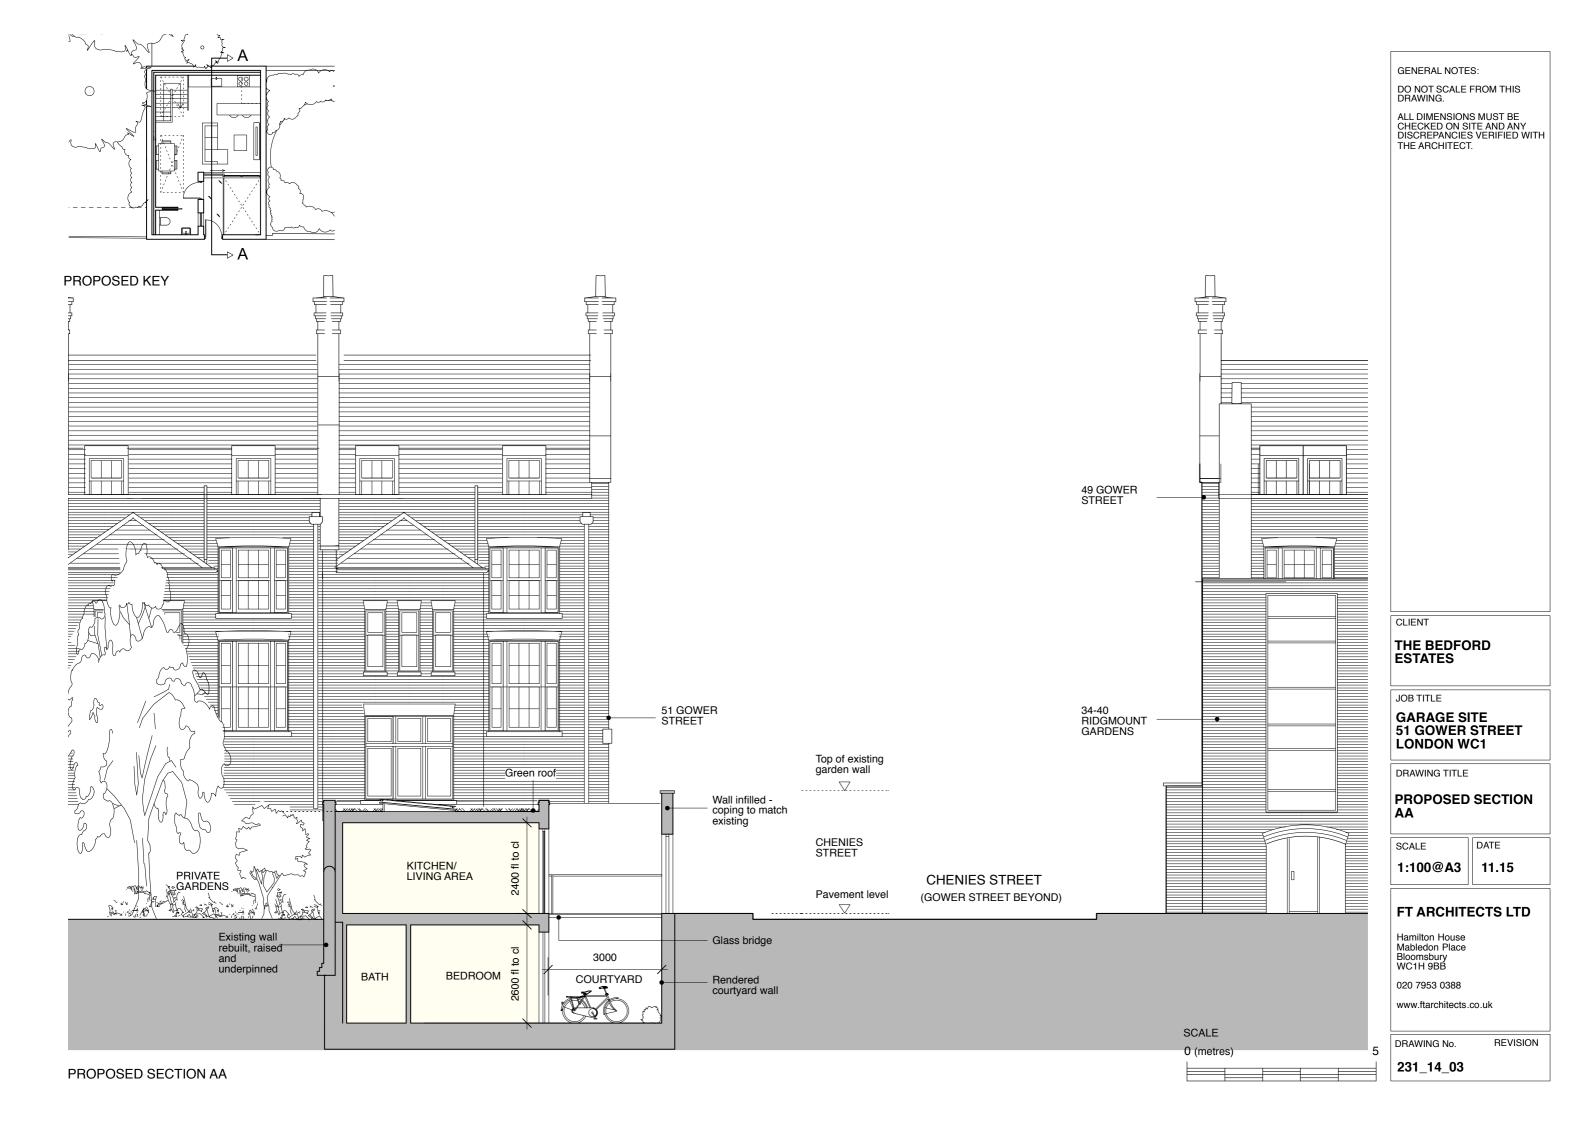

# GARAGE SITE 51 GOWER STREET LONDON WC1

DRAWING TITLE

### PROPOSED ELEVTIONS 1 OF 2

SCALE

1:100@A3 11.15

DATE

ALL DIMENSIONS MUST BE CHECKED ON SITE AND ANY DISCREPANCIES VERIFIED WITH THE ARCHITECT.

PROPOSED KEY

PROPOSED SECTION BB

SCALE
0 (metres)
5

GENERAL NOTES:

DO NOT SCALE FROM THIS DRAWING.

ALL DIMENSIONS MUST BE CHECKED ON SITE AND ANY DISCREPANCIES VERIFIED WITH THE ARCHITECT.

# PROPOSED SECTION BB

SCALE

1:100@A3 | 11.15

DATE