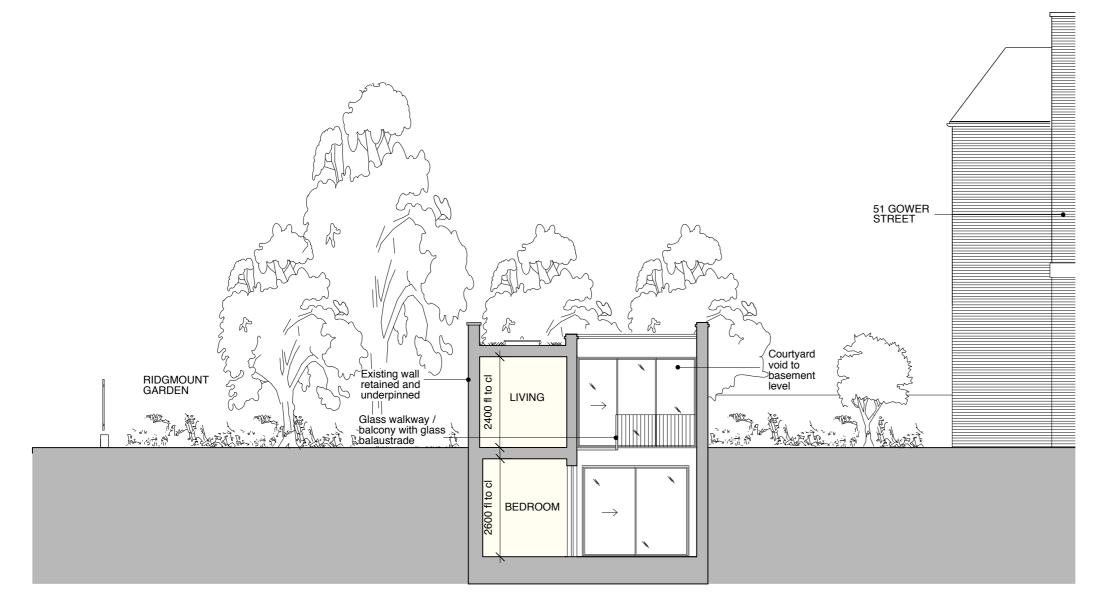

ALL DIMENSIONS MUST BE CHECKED ON SITE AND ANY DISCREPANCIES VERIFIED WITH THE ARCHITECT.

PROPOSED KEY

PROPOSED SECTION BB

SCALE
0 (metres)
5

GENERAL NOTES:

DO NOT SCALE FROM THIS DRAWING.

ALL DIMENSIONS MUST BE CHECKED ON SITE AND ANY DISCREPANCIES VERIFIED WITH THE ARCHITECT.

CLIENT

# THE BEDFORD ESTATES

JOB TITLE

### GARAGE SITE 51 GOWER STREET LONDON WC1

DRAWING TITLE

# PROPOSED SECTION BB

SCALE

1:100@A3 | 11.15

DATE

### FT ARCHITECTS LTD

Hamilton House Mabledon Place Bloomsbury WC1H 9BB

020 7953 0388

www.ftarchitects.co.uk

DRAWING No.

REVISION