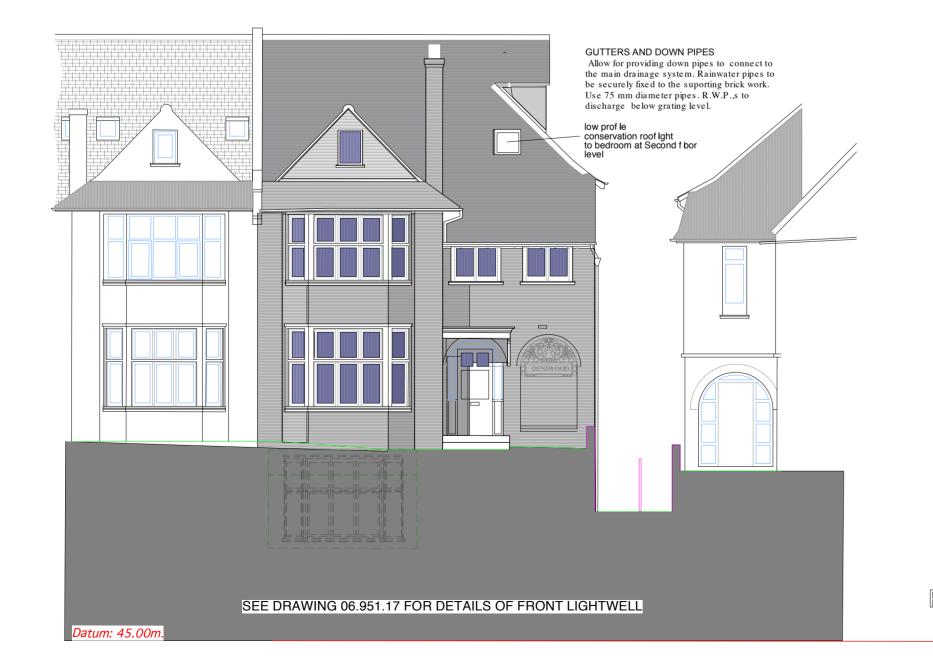

## PROPOSED FLANK WALL ELEVATION

PROPOSED FRONT ELEVATION

DRAWING NOT TO BE UESED OTHER THAN THE PURPOSE FOR WHICH IT WAS PREPARED. IT'S SUPPLIED WITHOUT LIABILITY FOR ERRORS OR OMMISSIONS. DO NOT SCALE FROM THE DRAWING. ALL DIMENSIONS

REVISIONS

NO DATE DESCRIPTION

BY

ARCHITECTS 764 FINCHLEY ROAD TEMPLE FORTUNE NW11 LONDON 7TH

TELEPHONE 020 8458 4326 FAX NUMBER 020 8458 4322 MOBILE NUMBER 07721 598207 E-mail geoff@5darchitects.org.uk

**PROJECT** 

16 HOLLYCROFT AVENUE **HAMPSTEAD LONDON NW3 7QL** 

DRAWING TITLE

PROPOSED FRONT ELEVATION and FLANK WALL ELEVATION

SCALE 1:100 @ A2 DATE Sept 2016

DRAWING NUMBER

06.951.11