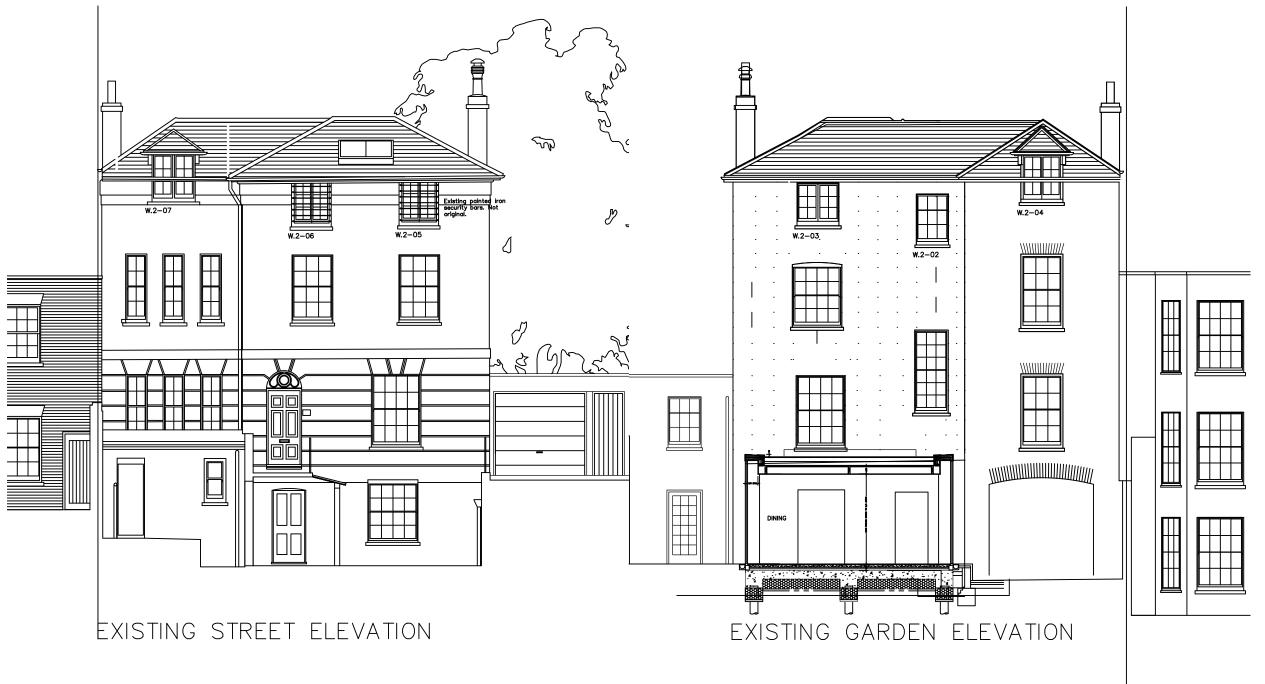

Mr and Mrs Sinclair

Project Name

36 Downshire Hill

2nd Floor Window Replacement

Drawing Existing Elevations

| -                                       |                |         |
|-----------------------------------------|----------------|---------|
| Scale                                   | 1:100 @ A3     |         |
| Drawn by<br>GH/MOF<br>Checked by<br>MOF | 11 August 2016 |         |
| Project No.                             | Drawing No     | Revisio |