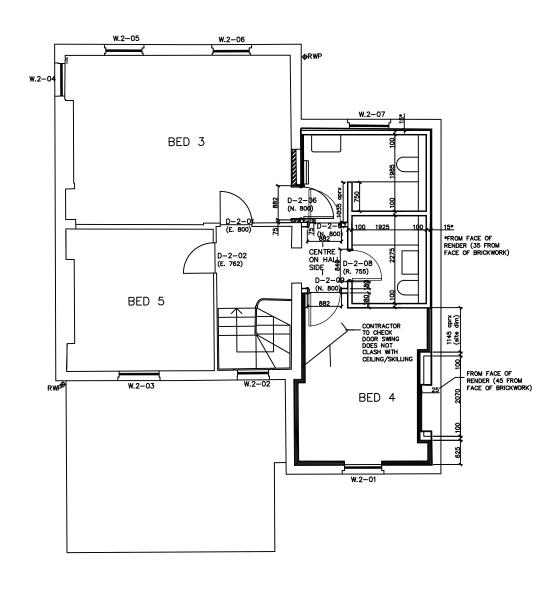

Mr and Mrs Sinclair

Project Name

36 Downshire Hill

2nd Floor Window Replacement

Drawing 2nd Floor Plan - Location

Plan Scale

Drawn by GH/MOF Checked by

11 August 2016

1:100 @ A3

Drawing No

Project No. HK 2227

01.100

Revision