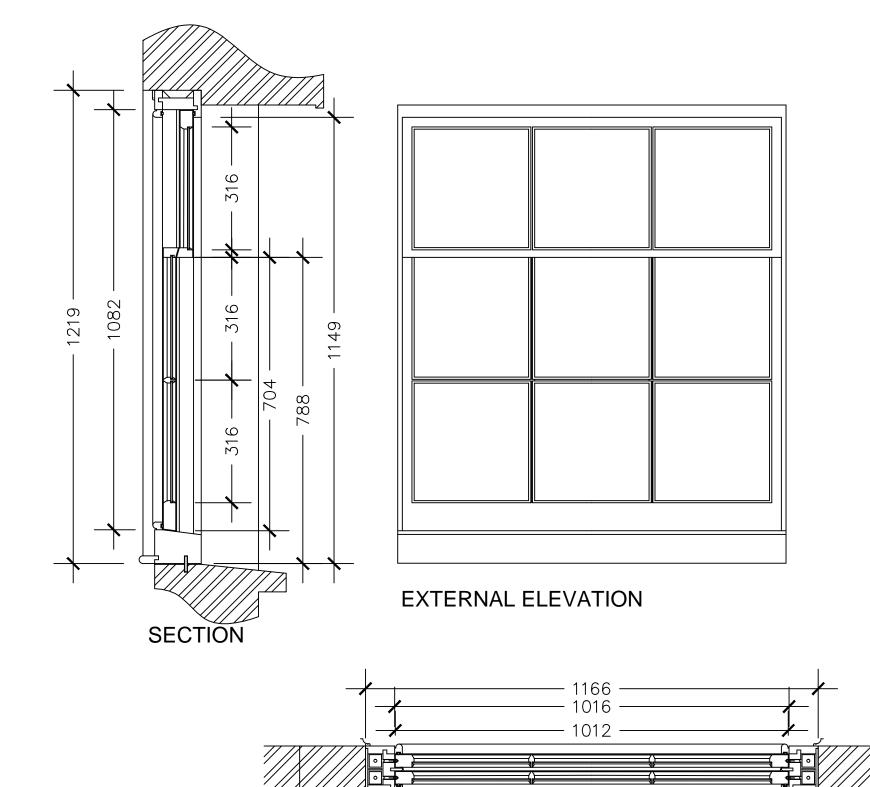

Rev Date Revision

NOTES
Glass to be 4mm Pilkington Optiwhite clear low iron float glass. All glass to be toughened and fitted in accordance with Building Regulations Part N

GHK ARCHITECTS

Architects Designers Historic Building Specialists

36 Downshire Hill

2nd Floor Window Replacement

Proposed Windows

W2- 05 & W2- 06

1:10 @ A3

11 August 2016

Drawn by GH/MOF Checked by MOF

Project No. HK 2227 Drawing No