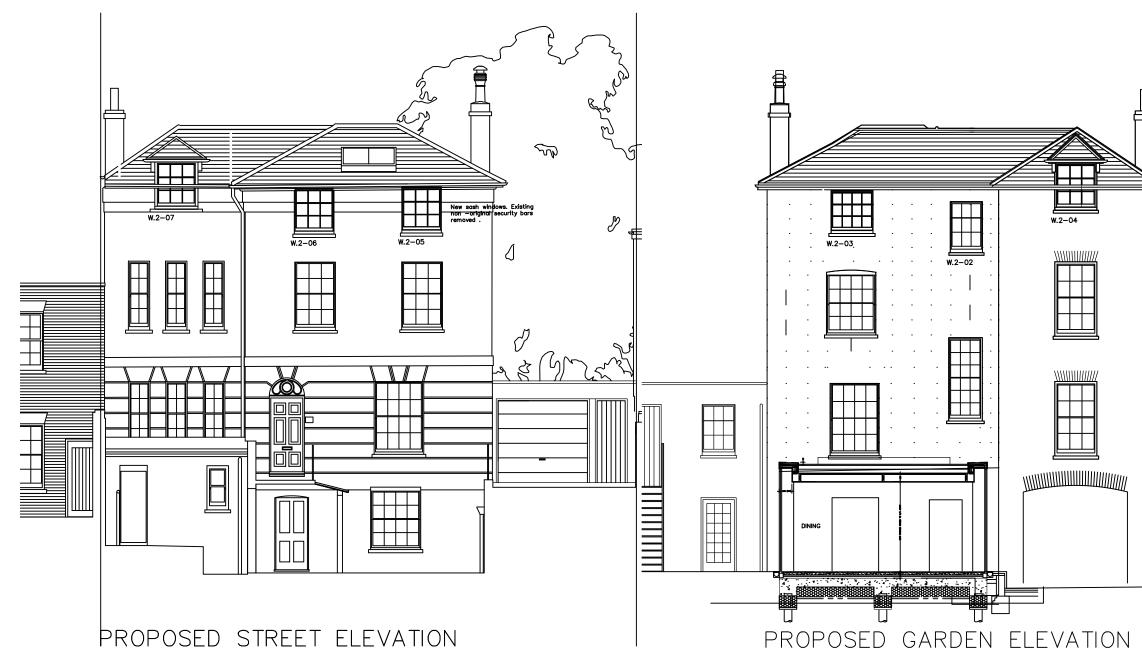

Mr and Mrs Sinclair

Project Name 36 Downshire Hill 2nd Floor Window Replacement Drawing Proposed Elevations

Scale

1:100 @ A3

Drawn by GH/MOF Checked by MOF

Project No. HK 2227

11 August 2016

Drawing No 01.101