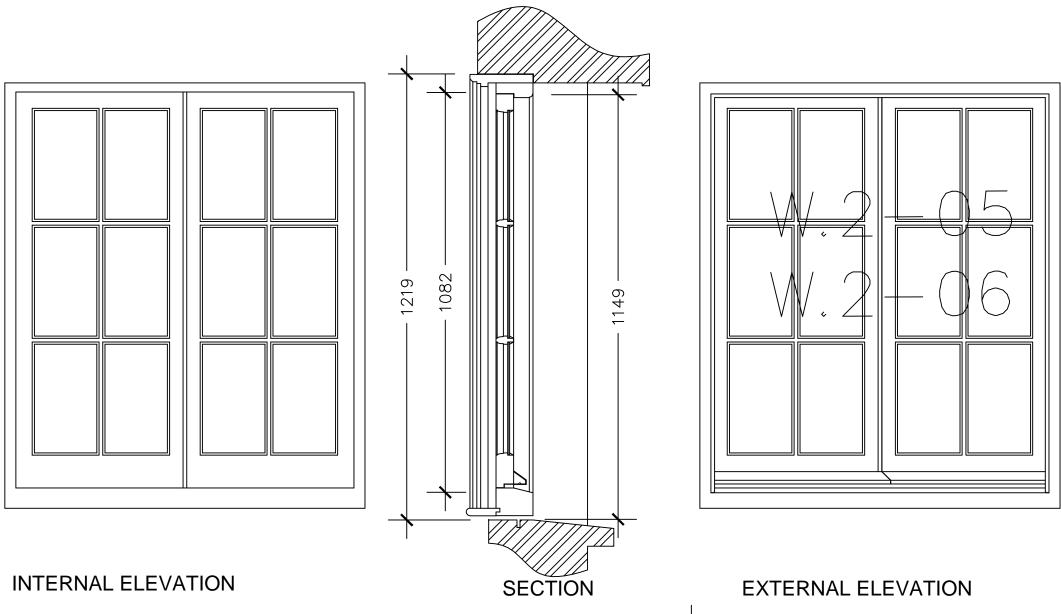

Email: mail@ghkarchitects.co.uk Web: http://www.ghkarchitects.co.uk

Mr and Mrs Sinclair

Project Name

36 Downshire Hill 2nd Floor Window Replacement

Existing Windows W2- 05 & W2- 06

Scale

1:10 @ A3

Drawn by GH/MOF Checked by MOF