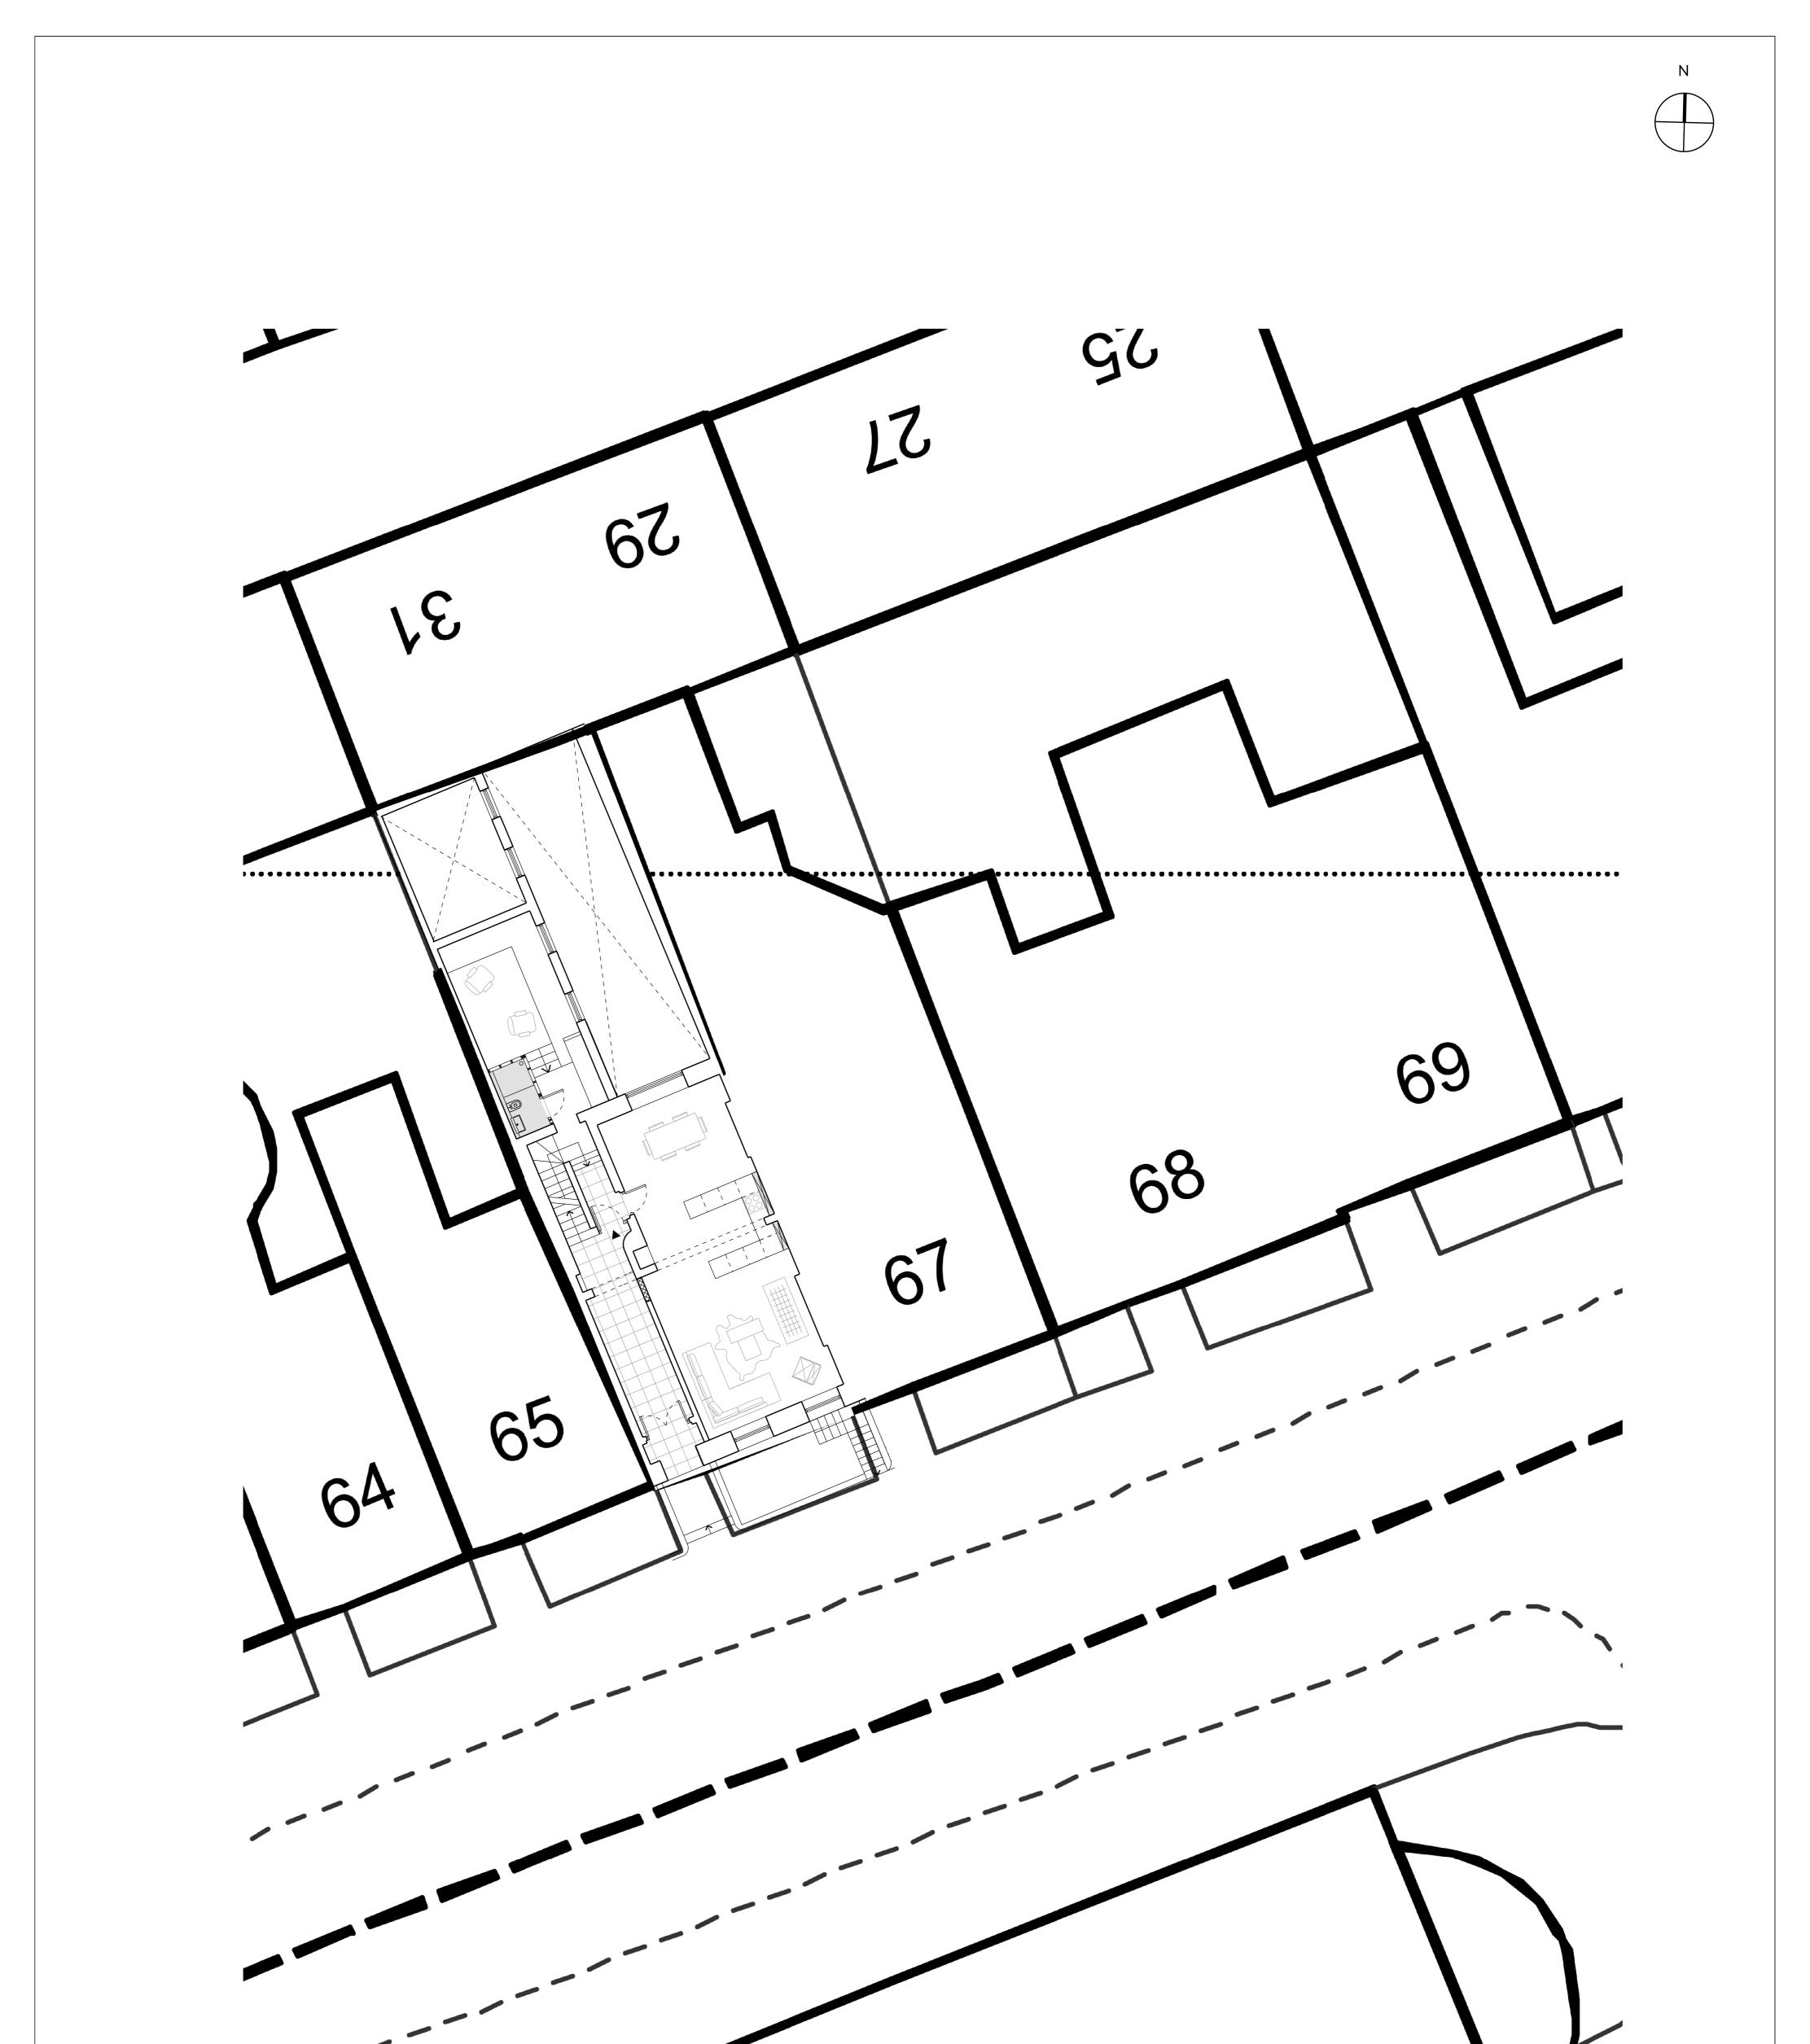

|                                                   | REVISION / DESCRIPTION | DRAWN CH | ECKED DATE  | NOTES                                                                                                                                           | PROJECT TITLE  |             |          |
|---------------------------------------------------|------------------------|----------|-------------|-------------------------------------------------------------------------------------------------------------------------------------------------|----------------|-------------|----------|
|                                                   | FIRST ISSUE - POI      | ООК ОС   | 0K 21.06.13 | KEY                                                                                                                                             | 66 GUILFORD S  |             | TREET    |
| OOK ARCHITECTS                                    |                        |          |             |                                                                                                                                                 |                |             |          |
| 35 Marylebone High St<br>London W1U 4QA           |                        |          |             |                                                                                                                                                 | DRAWING TITLE  |             | SCALE    |
| London who tot                                    |                        |          |             |                                                                                                                                                 | Site Block     | < Plan      | I:200    |
| ORLA O'KANE ARB MRIAI                             |                        |          |             |                                                                                                                                                 |                |             | @ A3     |
|                                                   |                        |          |             |                                                                                                                                                 | STATUS         |             | DATE     |
| T +44 (0)7887 861 633<br>studio@ookarchitects.com |                        |          |             |                                                                                                                                                 | PLANI          | NING        | 15.02.13 |
|                                                   | 0 0.5 1 2              | 2 3      | 4 5n        |                                                                                                                                                 |                |             | REVISION |
| www.ookarchitects.com                             |                        |          | +           | ORLA O'KANE SHALL HAVE NO RESPONSIBILITY FOR ANY USE MADE OF THIS DOCUMENT OTHER THAN FOR THAT WHICH IT WAS PREPARED AND ISSUED. ALL DIMENSIONS | PROJECT NUMBER | DRAWING No. |          |
|                                                   | SCALE                  |          |             | SHOULD BE CHECKED ON SITE. DO NOT SCALE FROM THIS DRAWING. ANY DRAWING ERRORS OR DIVERGENCES SHOULD BE BROUGHT TO THE ATTENTION OF ORLA O'KANE. | 518            | 518-SP-002  | P01      |