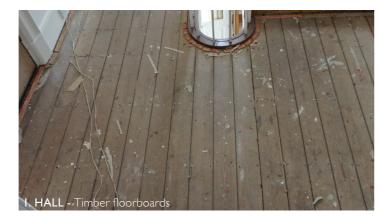

# EXISTING AND PROPOSED FLOOR FINISHES

Condition: "A labelled plan of all floor finishes to be replaced, with photos of the existing finish and proposed plan drawings and illustration of new materials."