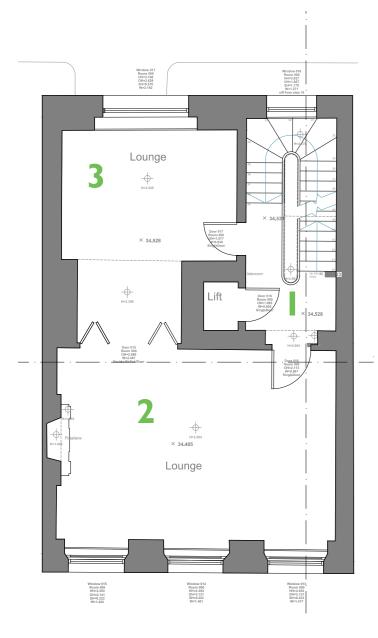

# EXISTING AND PROPOSED FLOOR FINISHES

Condition: "A labelled plan of all floor finishes to be replaced, with photos of the existing finish and proposed plan drawings and illustration of new materials."