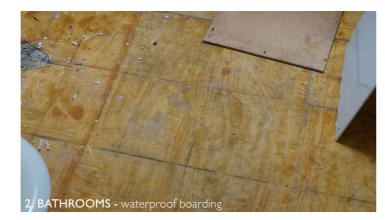

# EXISTING AND PROPOSED FLOOR FINISHES

Condition: "A labelled plan of all floor finishes to be replaced, with photos of the existing finish and proposed plan drawings and illustration of new materials."

### **EXISTING THIRD FLOOR PLAN**