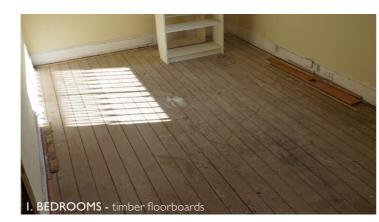

# EXISTING AND PROPOSED FLOOR FINISHES

Condition: "A labelled plan of all floor finishes to be replaced, with photos of the existing finish and proposed plan drawings and illustration of new materials."

### **EXISTING THIRD FLOOR PLAN**