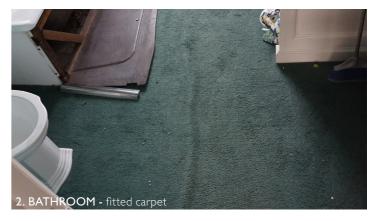

# EXISTING AND PROPOSED FLOOR FINISHES

Condition: "A labelled plan of all floor finishes to be replaced, with photos of the existing finish and proposed plan drawings and illustration of new materials."