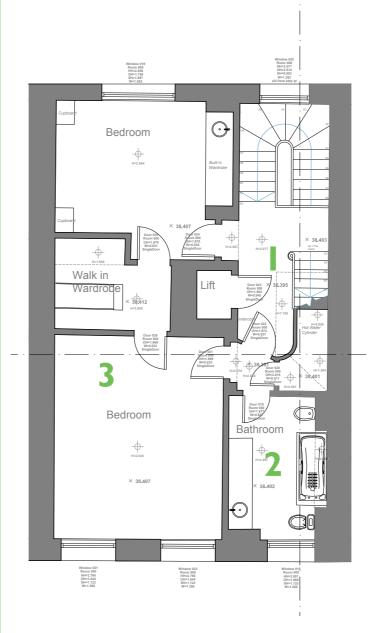

# EXISTING AND PROPOSED FLOOR FINISHES

Condition: "A labelled plan of all floor finishes to be replaced, with photos of the existing finish and proposed plan drawings and illustration of new materials."

### **EXISTING THIRD FLOOR PLAN**