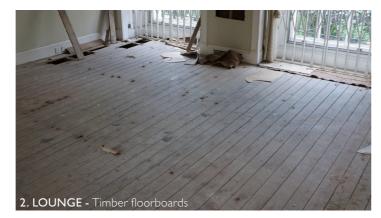

# EXISTING AND PROPOSED FLOOR FINISHES

Condition: "A labelled plan of all floor finishes to be replaced, with photos of the existing finish and proposed plan drawings and illustration of new materials."