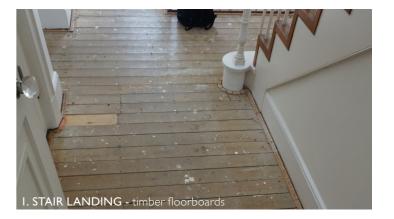

# EXISTING AND PROPOSED FLOOR FINISHES

Condition: "A labelled plan of all floor finishes to be replaced, with photos of the existing finish and proposed plan drawings and illustration of new materials."