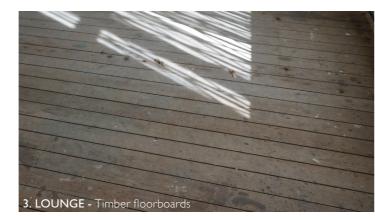

# EXISTING AND PROPOSED FLOOR FINISHES

Condition: "A labelled plan of all floor finishes to be replaced, with photos of the existing finish and proposed plan drawings and illustration of new materials."