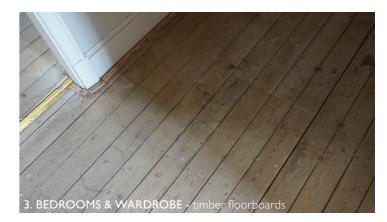

# EXISTING AND PROPOSED FLOOR FINISHES

Condition: "A labelled plan of all floor finishes to be replaced, with photos of the existing finish and proposed plan drawings and illustration of new materials."