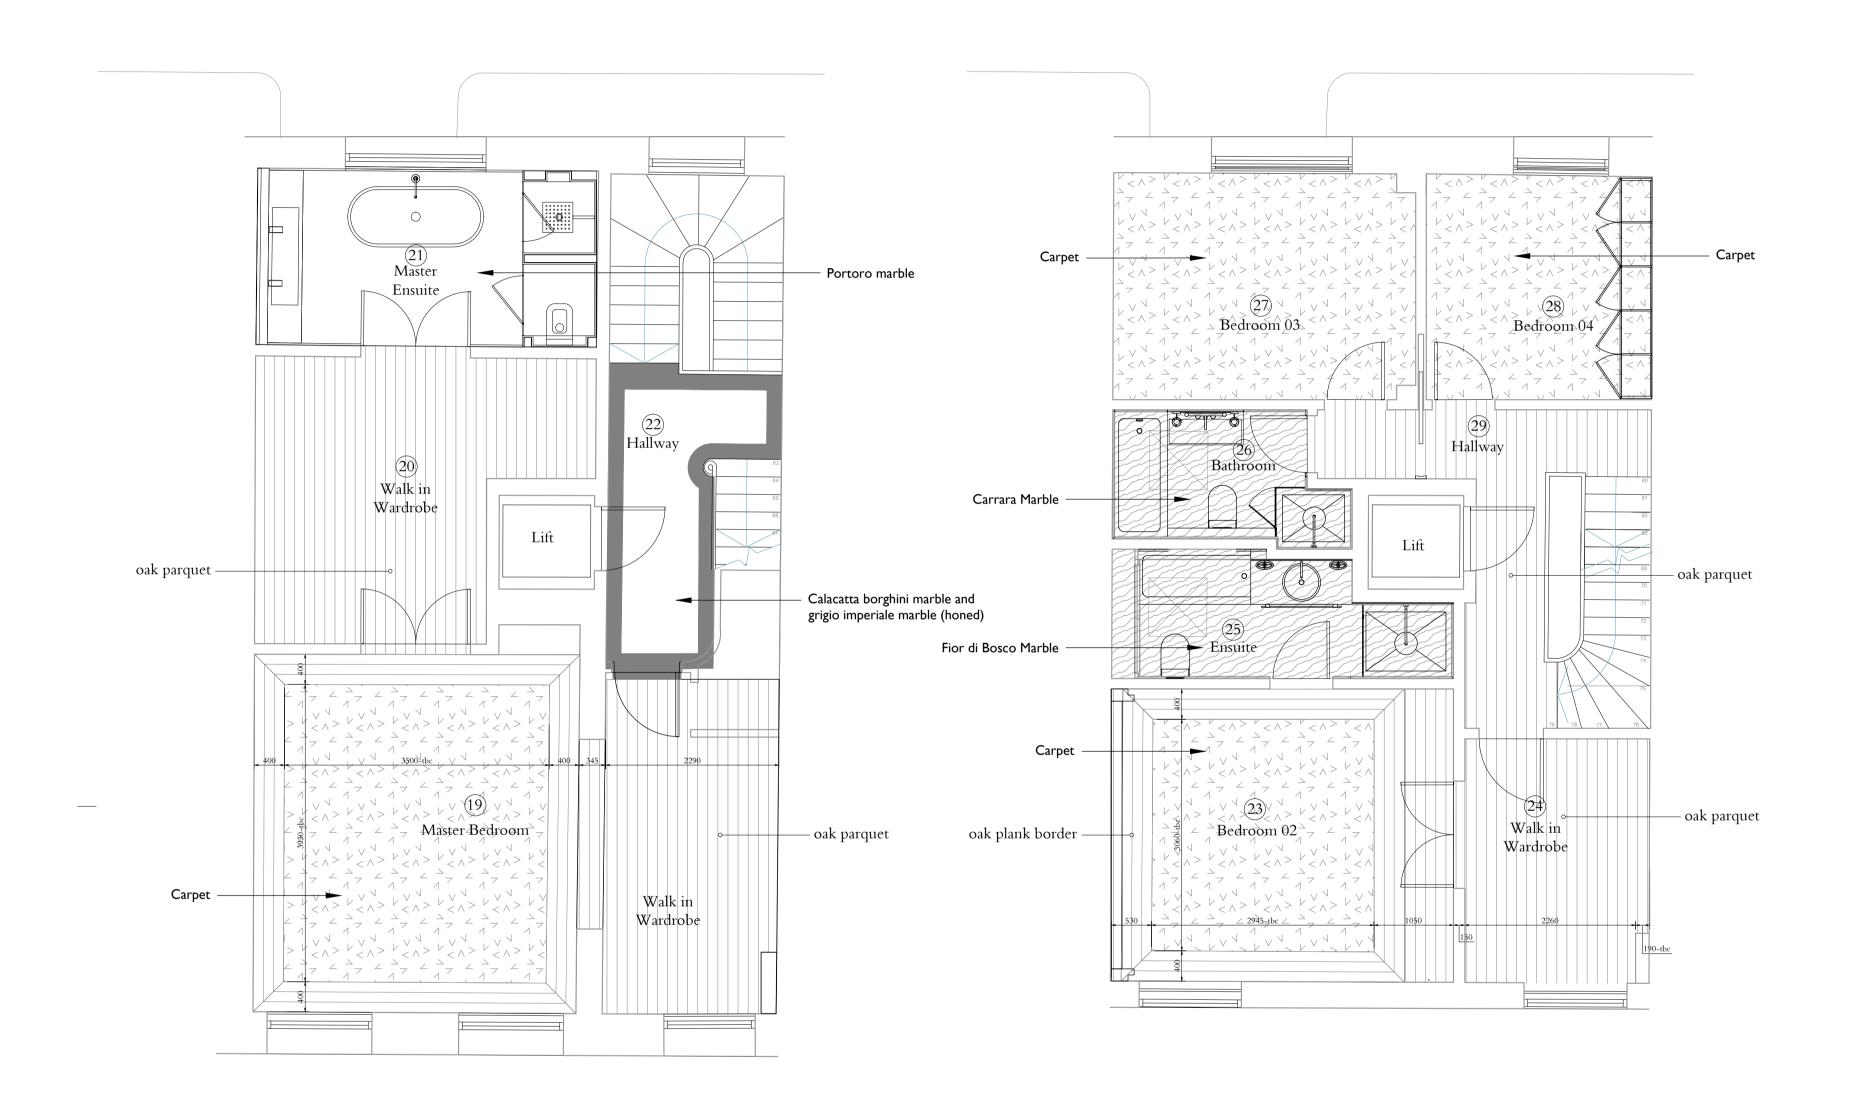

Third Floor Plan Second Floor Plan

Cararra Marble

Fior di Bosco Marble

Drawings are based on survey data and may not accurately represent what is physically present.

Do not scale from this drawing. All dimensions are to be verified on site before proceeding with the work.

All dimensions are in millimeters unless noted otherwise.

Purcell shall be notified in writing of any discrepancies.

Calacatta Marble (honed)

Grigio Imperiale Marble (honed)

Portoro Marble

| First Issue 05 Oct 2016 |      | DC    | DC      |             |
|-------------------------|------|-------|---------|-------------|
| ISSUE                   | DATE | DRAWN | CHECKED | DESCRIPTION |
|                         |      |       |         |             |

CLIENT Grosvenor Propco Limited

**PROJECT** 28 Chester Terrace

DRAWING TITLE Proposed Floor Finishes

2F and 3F Plans

AIL 1:50

DRAWING STATUS ISSUED FOR PLANNING

**JOB NUMBER** 236868

**DRAWING NO.** 246