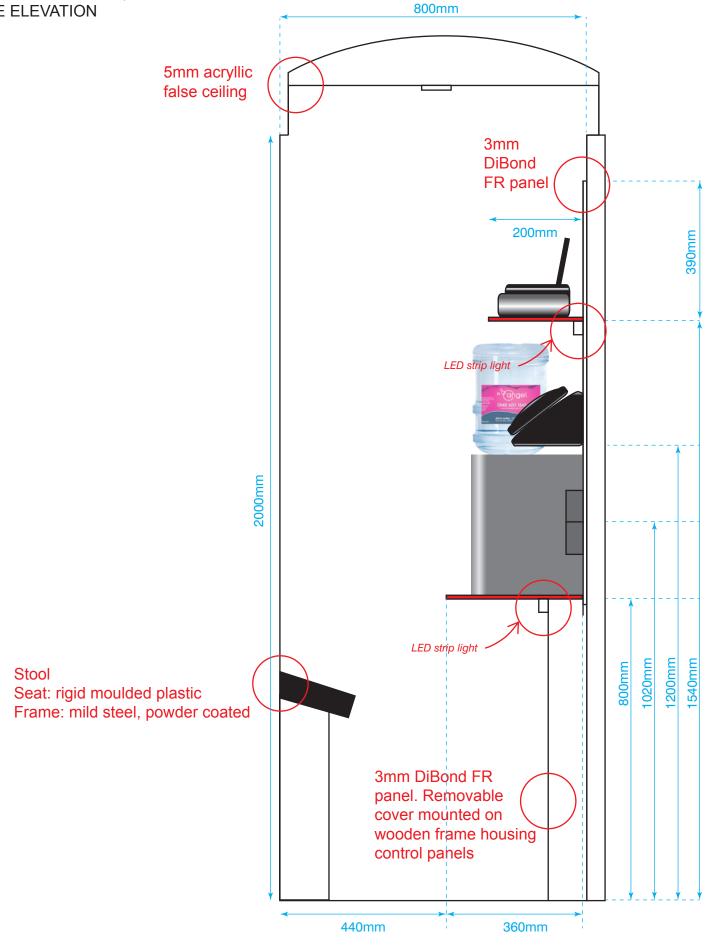

### **LAYOUT**

ALL BOXES (K6A, K6B, K6C, K6D) SIDE ELEVATION

#### **FITTINGS**

2 x LED strip lights

3 x PVC foam sheet (Foamex) window/door graphic panels

1 x aluminium composite sheet (Dibond FR) back panel

1 x acryllic ceiling panel

Desk: powder coated mild steel Shelf: powder coated mild steel

Stool: rigid plastic and powder coated mild steel

Floor: aluminium tread plate