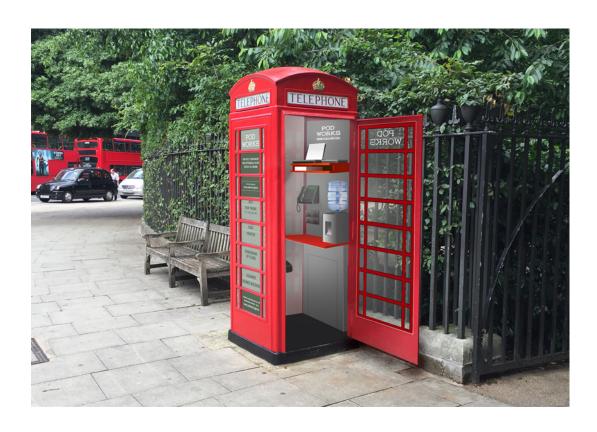

# **LAYOUT RIGHT-HAND OPENING BOXES** (K6A, K6D) 840mm FRONT ELEVATION 5mm acryllic false ceiling CCTV camera light smoke detector 3mm DiBond FR panel overlaps left and right by 30mm to cover cables air freshener printer scanner Shelf w 740mm, d 200mm, h 2mm LED strip light fixed under shelf Mild steel, powder coated phone water cooler 240v sockets x 2 international socket x 1 USB sockets x 2 Desk/shelf w 800mm, d 360mm, h 2mm LED strip light fixed under shelf Mild steel, powder coated 800mm Stool Seat: rigid moulded plastic Frame: mild steel, powder coated

Floor

5mm aluminium tread plate