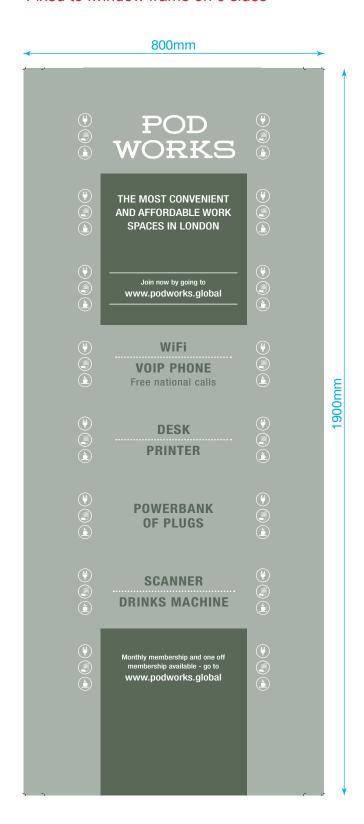

#### **GRAPHIC PANELS**

ALL BOXES
WINDOW PANEL (OUTSIDE)

# **WINDOW PANEL (INSIDE)**

- Printed 3mm Foamex
- · Fixed to iwindow frame on 3 sides