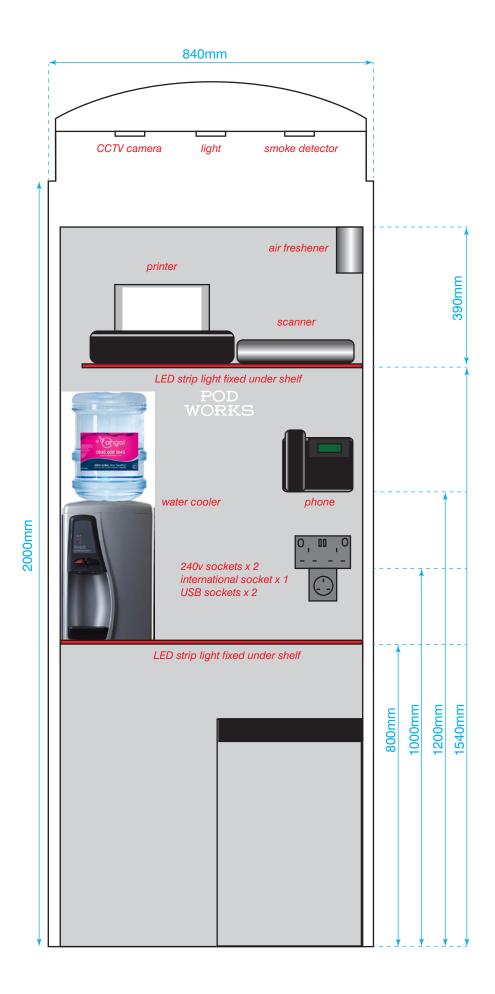

# **LAYOUT RIGHT-HAND OPENING BOXES** (K6A, K6D) 840mm FRONT ELEVATION 5mm acryllic false ceiling CCTV camera light smoke detector 3mm DiBond FR panel overlaps left and right by 30mm to cover cables air freshener printer scanner Shelf w 740mm, d 200mm, h 2mm LED strip light fixed under shelf Mild steel, powder coated phone water cooler 240v sockets x 2 international socket x 1 USB sockets x 2 Desk/shelf w 800mm, d 360mm, h 2mm LED strip light fixed under shelf Mild steel, powder coated 800mm Stool Seat: rigid moulded plastic Frame: mild steel, powder coated

Floor

5mm aluminium tread plate