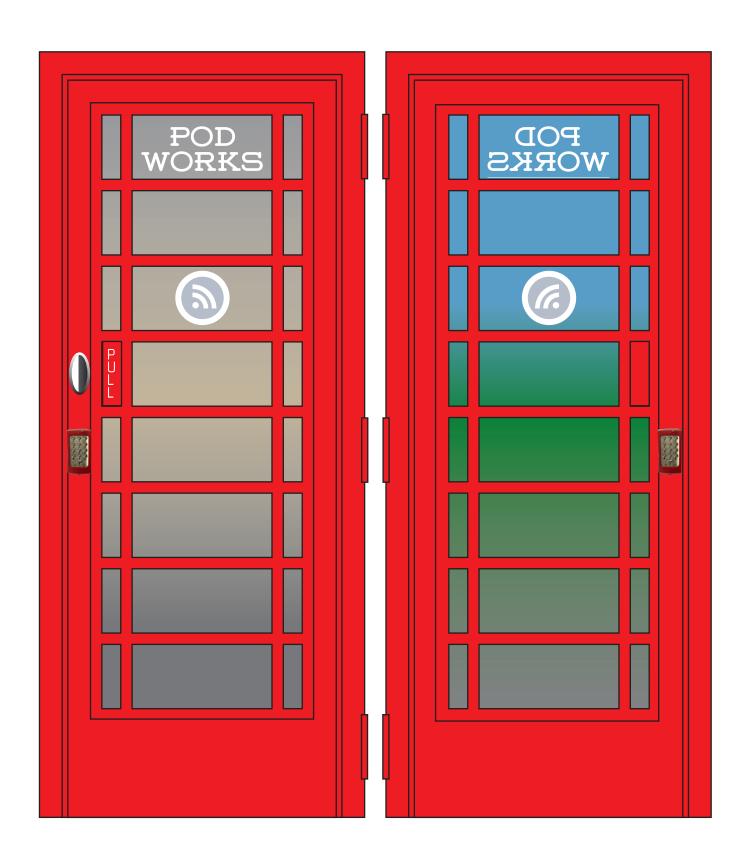

#### **GRAPHIC PANELS**

ALL BOXES
WINDOW PANEL (OUTSIDE)

# **WINDOW PANEL (INSIDE)**

- Printed 3mm Foamex
- · Fixed to iwindow frame on 3 sides