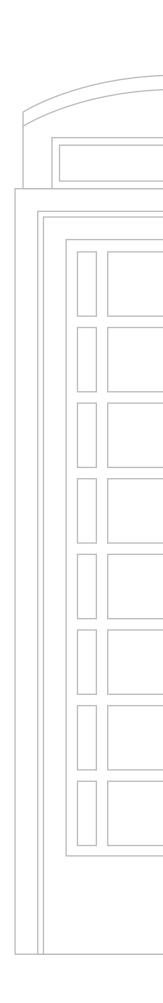

# PLANNING APPLICATION

**INTERNAL/EXTERNAL SPECIFICATIONS** 

ALL BOXES (K6A, K6B, K6C, K6D)

28/07/2016







#### LIST OF EQUIPMENT

#### **USER**

**VOIP** handset

Printer

Scanner

Water cooler

Heater/fan

Stool

Bin

Air freshener

2 x UK power sockets

1 x international power sockets

2 x USB sockets

#### **SECURITY**

CCTV camera

2 x keypad readers

Escape handle

Emergency door release

Door lock

Panic button

Smoke detector

Network controller (under desk)

Timer (under desk)

Router (under desk)

#### **FITTINGS**

2 x LED strip lights

3 x PVC foam sheet (Foamex) window/door graphic panels

1 x aluminium composite sheet (Dibond FR) back panel

1 x acryllic ceiling panel

Desk: powder coated mild steel Shelf: powder coated mild steel

Stool: rigid plastic and powder coated mild steel

Floor: aluminium tread plate





# **LAYOUT RIGHT-HAND OPENING BOXES** (K6A, K6D) 840mm FRONT ELE