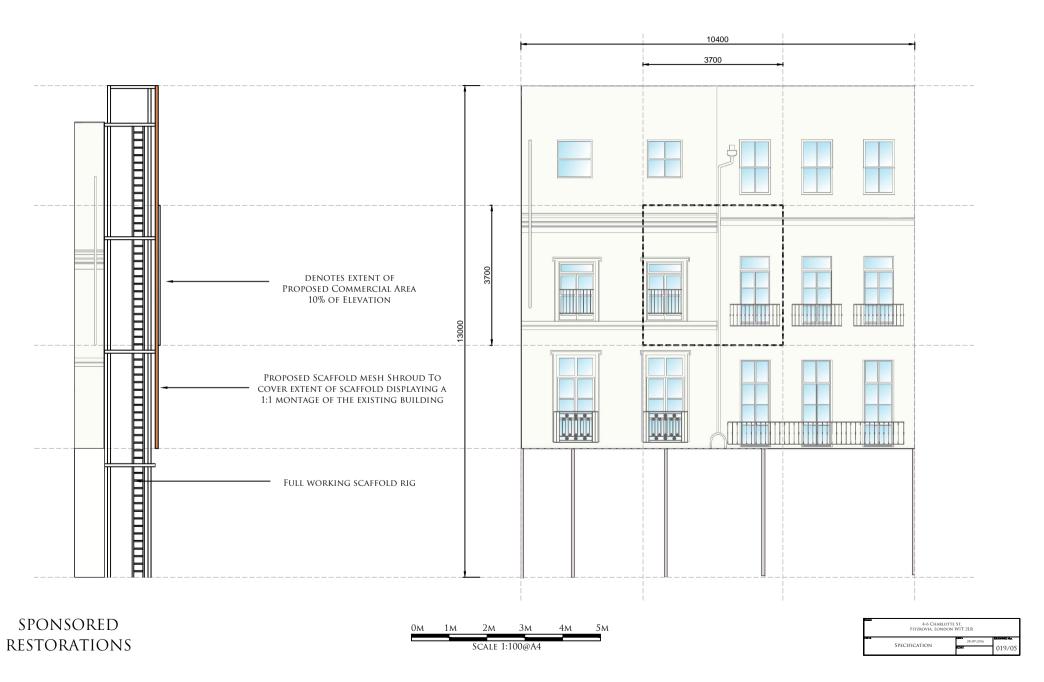

A3  DRAWING NO.  019/01 |  |  |  |

### SITE PLAN 4-6 CHARLOTTE ST,

Fitzrovia, London W1T 2LR







| 4-6 CHARLOTTE ST,<br>FITZROVIA, LONDON W1T 2LR |           |            |             |  |
|------------------------------------------------|-----------|------------|-------------|--|
| TITLE                                          | SITE PLAN | 28\09\2016 | DRAWING No. |  |
|                                                | SHE FLAIN | 1:500@A3   | 019/02      |  |

## EXISTING VIEW 4-6 CHARLOTTE ST,

Fitzrovia, London W1T 2LR



CHARLOTTE ST,





# PROPOSED VIEW 4-6 CHARLOTTE ST,

Fitzrovia, London W1T 2LR

PROPOSED SCAFFOLD MESH SHROUD TO COVER EXTENT OF SCAFFOLD DISPLAYING A 1:1 MONTAGE OF THE EXISTING BUILDING







### SPECIFICATION 4-6 CHARLOTTE ST,

Fitzrovia, London W1T 2LR



#### Existing View 1 Fulham Broadway,

Fulham, London SW6 1A





#### Proposed View 1 Fulham Broadway,

Fulham, London SW6 1A





## PERSPECTIVE VIEW 1 FULHAM BROADWAY,

Fulham, London SW6 1A