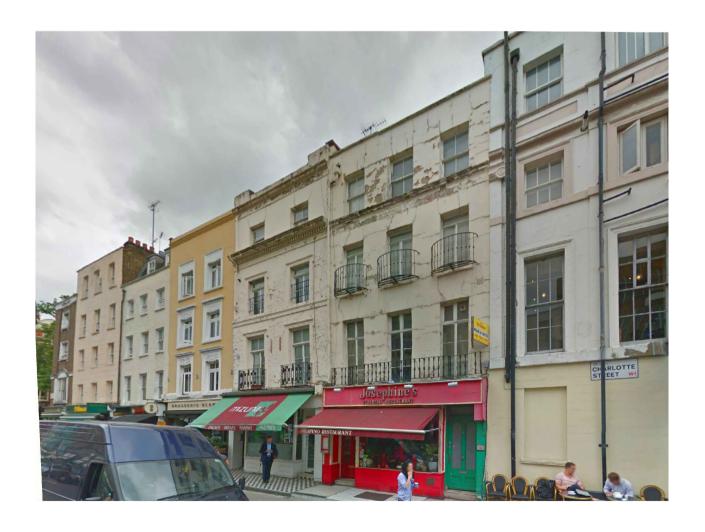

ST,

Fitzrovia, London W1T 2LR







| 4-6 CHARLOTTE ST,<br>FITZROVIA, LONDON W1T 2LR |           |            |             |  |
|------------------------------------------------|-----------|------------|-------------|--|
| TITLE                                          | SITE PLAN | 28\09\2016 | DRAWING No. |  |
|                                                | SHE FLAIN | 1:500@A3   | 019/02      |  |

## EXISTING VIEW 4-6 CHARLOTTE ST,

Fitzrovia, London W1T 2LR



CHARLOTTE ST,





# PROPOSED VIEW 4-6 CHARLOTTE ST,

Fitzrovia, London W1T 2LR

PROPOSED SCAFFOLD MESH SHROUD TO COVER EXTENT OF SCAFFOLD DISPLAYING A 1:1 MONTAGE OF THE EXISTING BUILDING







### SPECIFICATION 4-6 CHARLOTTE ST,

Fitzrovia, London W1T 2LR



#### Existing View 1 Fulham Broadway,

Fulham, London SW6 1A





#### Proposed View 1 Fulham Broadway,

Fulham, London SW6 1A





## PERSPECTIVE VIEW 1 FULHAM BROADWAY,

Fulham, London SW6 1A