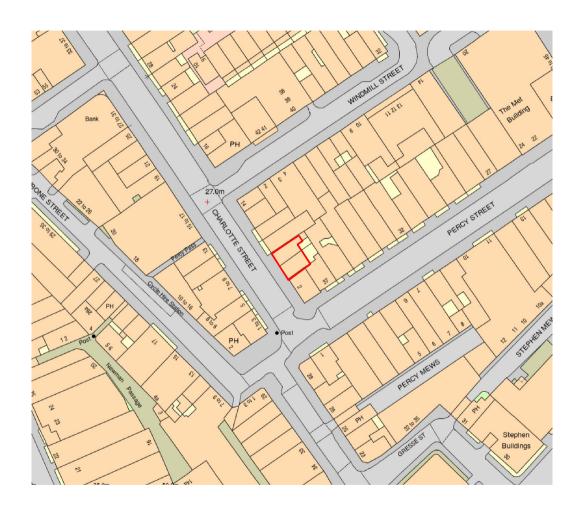

# LOCATION PLAN 4-6 CHARLOTTE ST,

Fitzrovia, London W1T 2LR

SPONSORED RESTORATIONS

SITE BOUNDARY

| 4-6 CHARLOTTE ST.<br>FITZROVIA, LONDON WIT 2LR |                                                              |  |  |  |
|------------------------------------------------|--------------------------------------------------------------|--|--|--|
| LOCATION PLAN                                  | 28\09\2016 DRAWING NO.  8CALE 1:1250@A3  DRAWING NO.  019/01 |  |  |  |