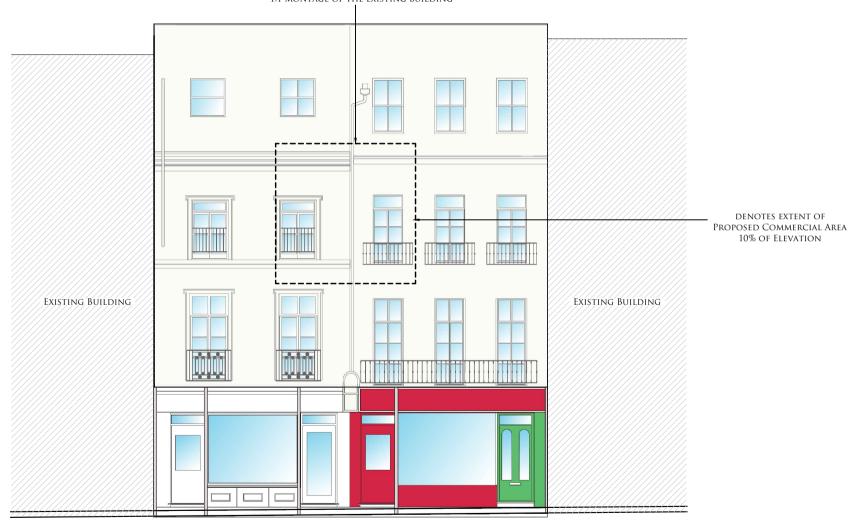

# PROPOSED VIEW 4-6 CHARLOTTE ST,

Fitzrovia, London W1T 2LR

PROPOSED SCAFFOLD MESH SHROUD TO COVER EXTENT OF SCAFFOLD DISPLAYING A 1:1 MONTAGE OF THE EXISTING BUILDING