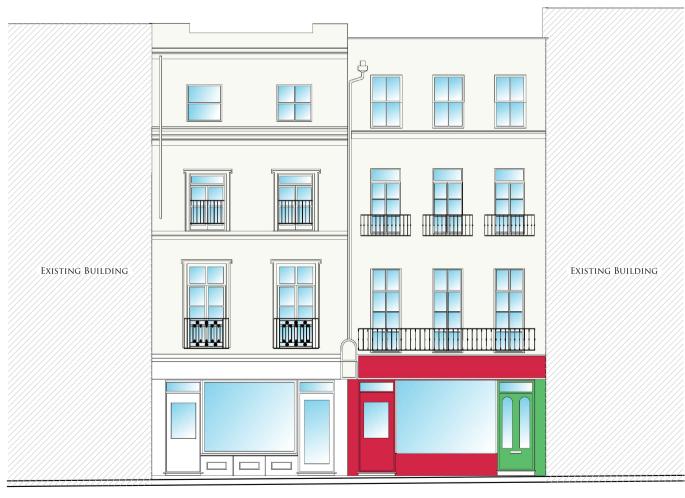

|  |  |  |
|------------------------------------------------|--------------------------------------------------------------|--|--|--|
| LOCATION PLAN                                  | 28\09\2016 DRAWING NO.  8CALE 1:1250@A3  DRAWING NO.  019/01 |  |  |  |

### SITE PLAN 4-6 CHARLOTTE ST,

Fitzrovia, London W1T 2LR







| 4-6 CHARLOTTE ST,<br>FITZROVIA, LONDON W1T 2LR |           |            |             |  |
|------------------------------------------------|-----------|------------|-------------|--|
| TITLE                                          | SITE PLAN | 28\09\2016 | DRAWING No. |  |
|                                                | SHE FLAIN | 1:500@A3   | 019/02      |  |

## EXISTING VIEW 4-6 CHARLOTTE ST,

Fitzrovia, London W1T 2LR



CHARLOTTE ST,





# PROPOSED VIEW 4-6 CHARLOTTE ST,

Fitzrovia, London W1T 2LR

PROPOSED SCAFFOLD MESH SHROUD TO COVER EXTENT OF SCAFFOLD DISPLAYING A 1:1 MONTAGE OF THE EXISTING BUILDING







### SPECIFICATION 4-6 CHARLOTTE ST,

Fitzrovia, London W1T 2LR



#### Existing View 1 Fulham Broadway,

Fulham, London SW6 1A





#### Proposed View 1 Fulham Broadway,

Fulham, London SW6 1A





## PERSPECTIVE VIEW 1 FULHAM BROADWAY,

Fulham, London SW6 1A