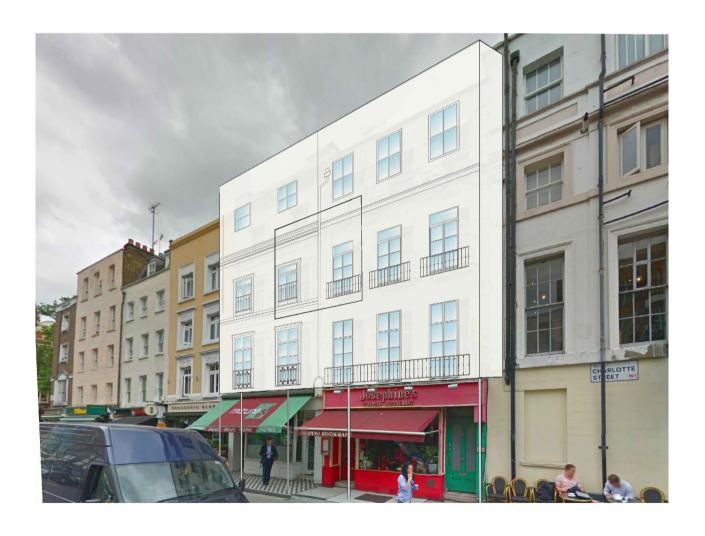

OVIA, LONDON W1T 2LR |           |            |             |  |
|------------------------------------------------|-----------|------------|-------------|--|
| TITLE                                          | SITE PLAN | 28\09\2016 | DRAWING No. |  |
|                                                | SHE FLAIN | 1:500@A3   | 019/02      |  |

## EXISTING VIEW 4-6 CHARLOTTE ST,

Fitzrovia, London W1T 2LR



CHARLOTTE ST,





# PROPOSED VIEW 4-6 CHARLOTTE ST,

Fitzrovia, London W1T 2LR

PROPOSED SCAFFOLD MESH SHROUD TO COVER EXTENT OF SCAFFOLD DISPLAYING A 1:1 MONTAGE OF THE EXISTING BUILDING







### SPECIFICATION 4-6 CHARLOTTE ST,

Fitzrovia, London W1T 2LR



#### Existing View 1 Fulham Broadway,

Fulham, London SW6 1A





#### Proposed View 1 Fulham Broadway,

Fulham, London SW6 1A





## PERSPECTIVE VIEW 1 FULHAM BROADWAY,

Fulham, London SW6 1A