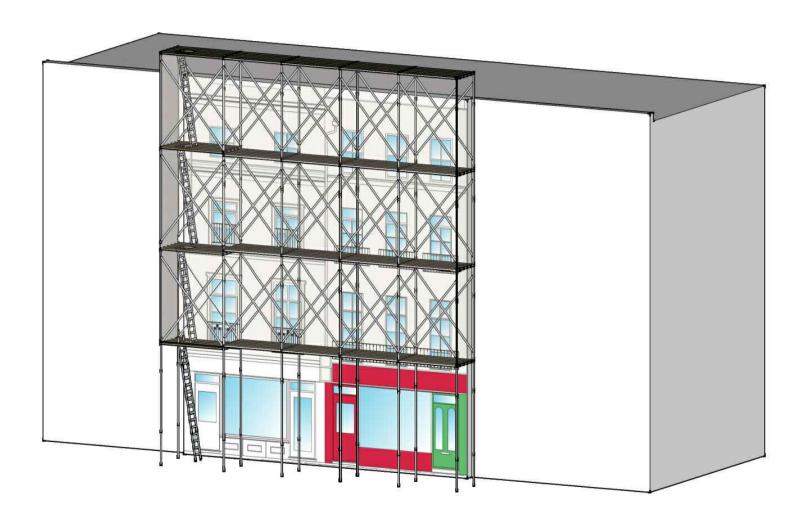

# PROPOSED VIEW 4-6 CHARLOTTE ST,

Fitzrovia, London W1T 2LR

PROPOSED SCAFFOLD MESH SHROUD TO COVER EXTENT OF SCAFFOLD DISPLAYING A 1:1 MONTAGE OF THE EXISTING BUILDING