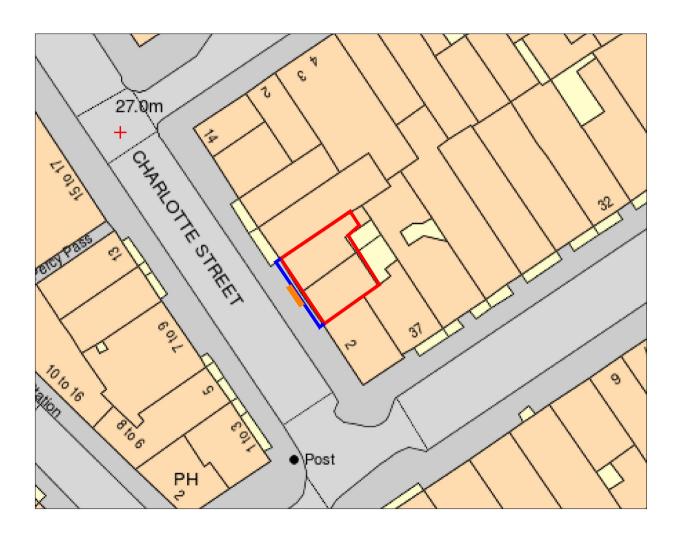

### SITE PLAN 4-6 CHARLOTTE ST,

Fitzrovia, London W1T 2LR

| 4-6 CHARLOTTE ST,<br>FITZROVIA, LONDON W1T 2LR |           |            |             |  |
|------------------------------------------------|-----------|------------|-------------|--|
| TITLE                                          | SITE PLAN | 28\09\2016 | DRAWING No. |  |
|                                                | SHE FLAIN | 1:500@A3   | 019/02      |  |