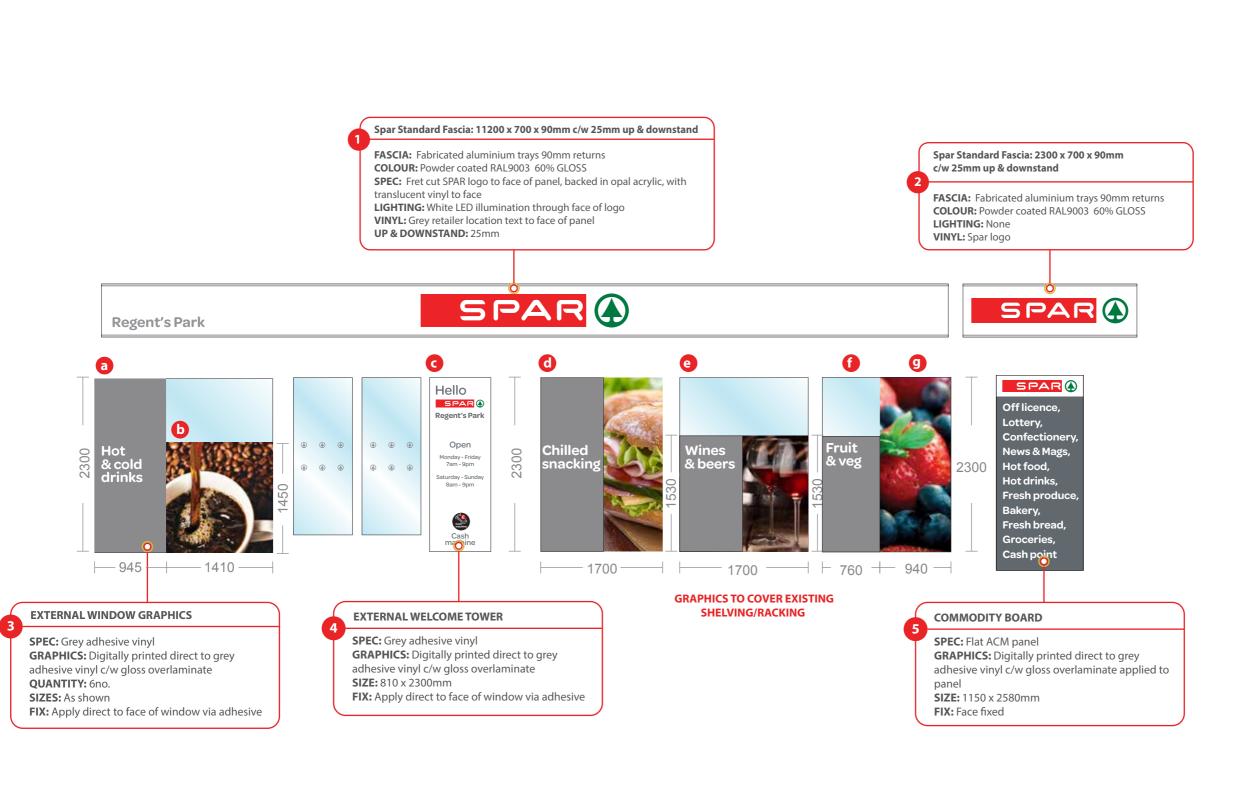

Colour

RAL

Contact: Terry Sanders

Site: 9-10 Chester Court

Albany Street London

NW1 4BU

Job no. 30300

Rev no. Approved (7th March 2016)

Visual by: SWa

Scale: 1:50 @ A3 Date: 19th February 2016

Contact: Terry Sanders

Site: 9-10 Chester Court

Albany Street London NW1 4BU

Job no. 30300

Rev no. Approved (7th March 2016)

Visual by: SWa