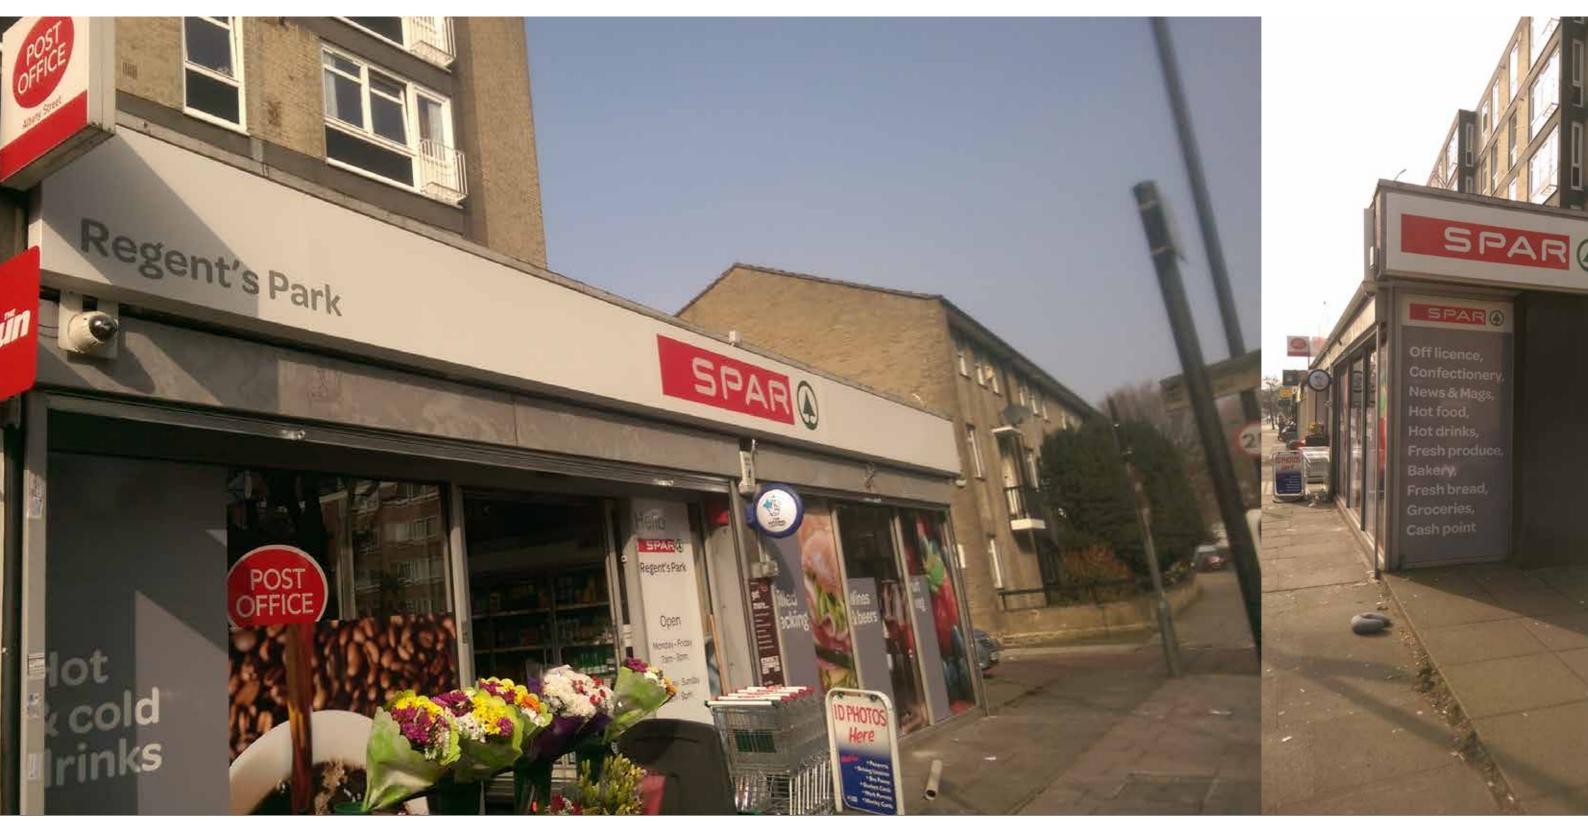

## **Photograph's of completed works** (11-03-2016)

Colour

Contact: Terry Sanders

Site: 9-10 Chester Court
Albany Street

London NW1 4BU Job no. 30300

Rev no. Approved (7th March 2016)

Visual by: SWa

Scale: 1:50 @ A3