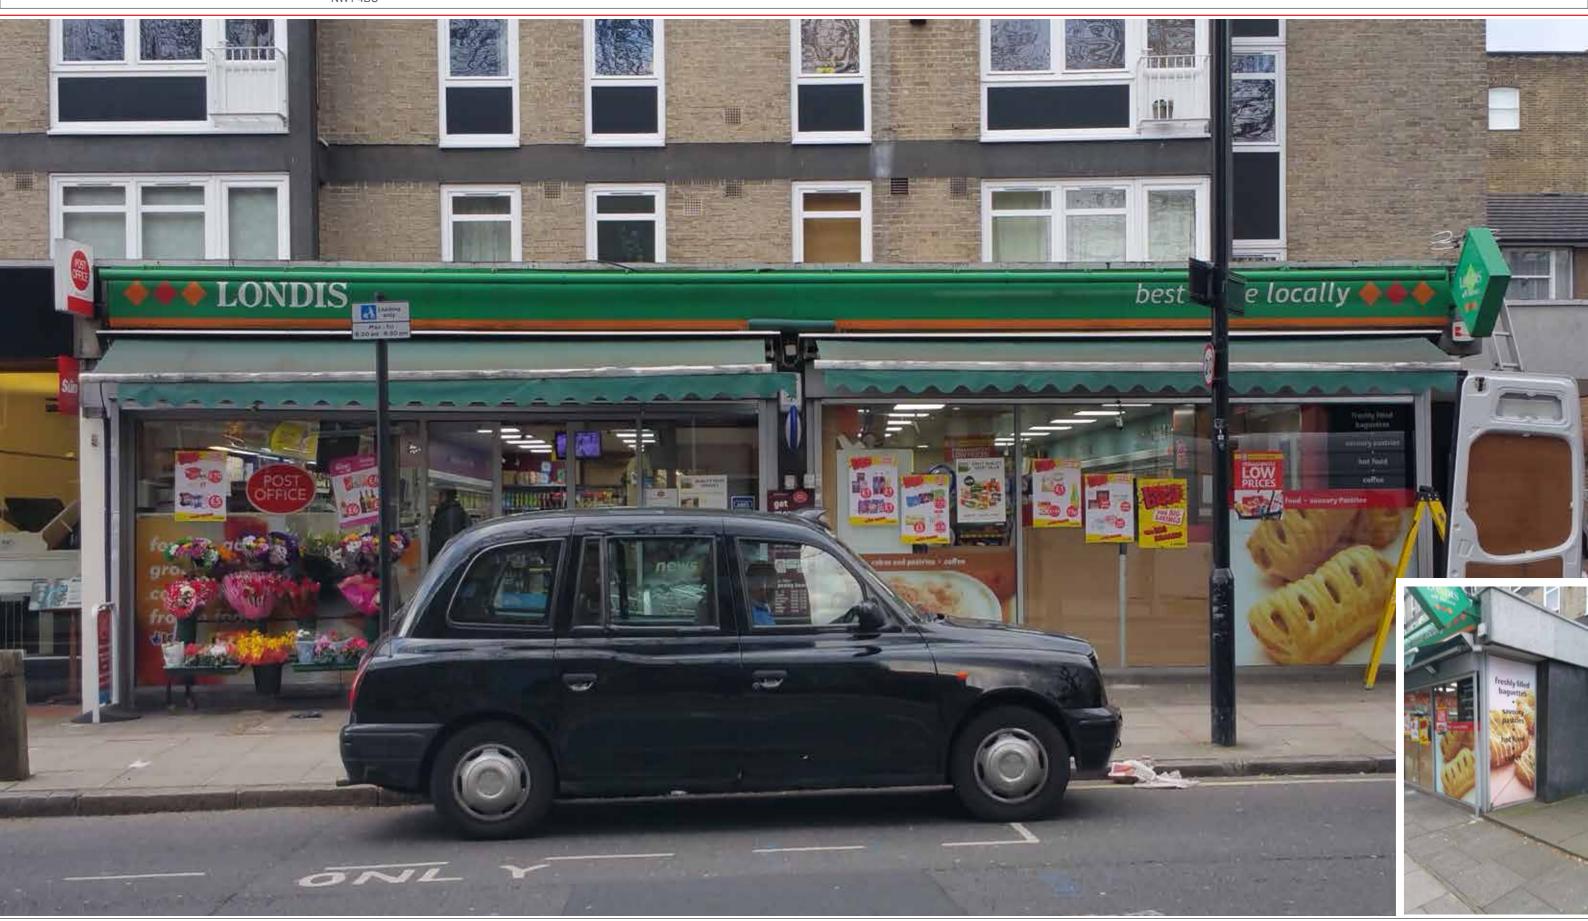

## **Photograph's of completed works** (11-03-2016)

Colour

Contact: Terry Sanders

Site: 9-10 Chester Court
Albany Street

London NW1 4BU Job no. 30300

Rev no. Approved (7th March 2016)

Visual by: SWa

Scale: 1:50 @ A3