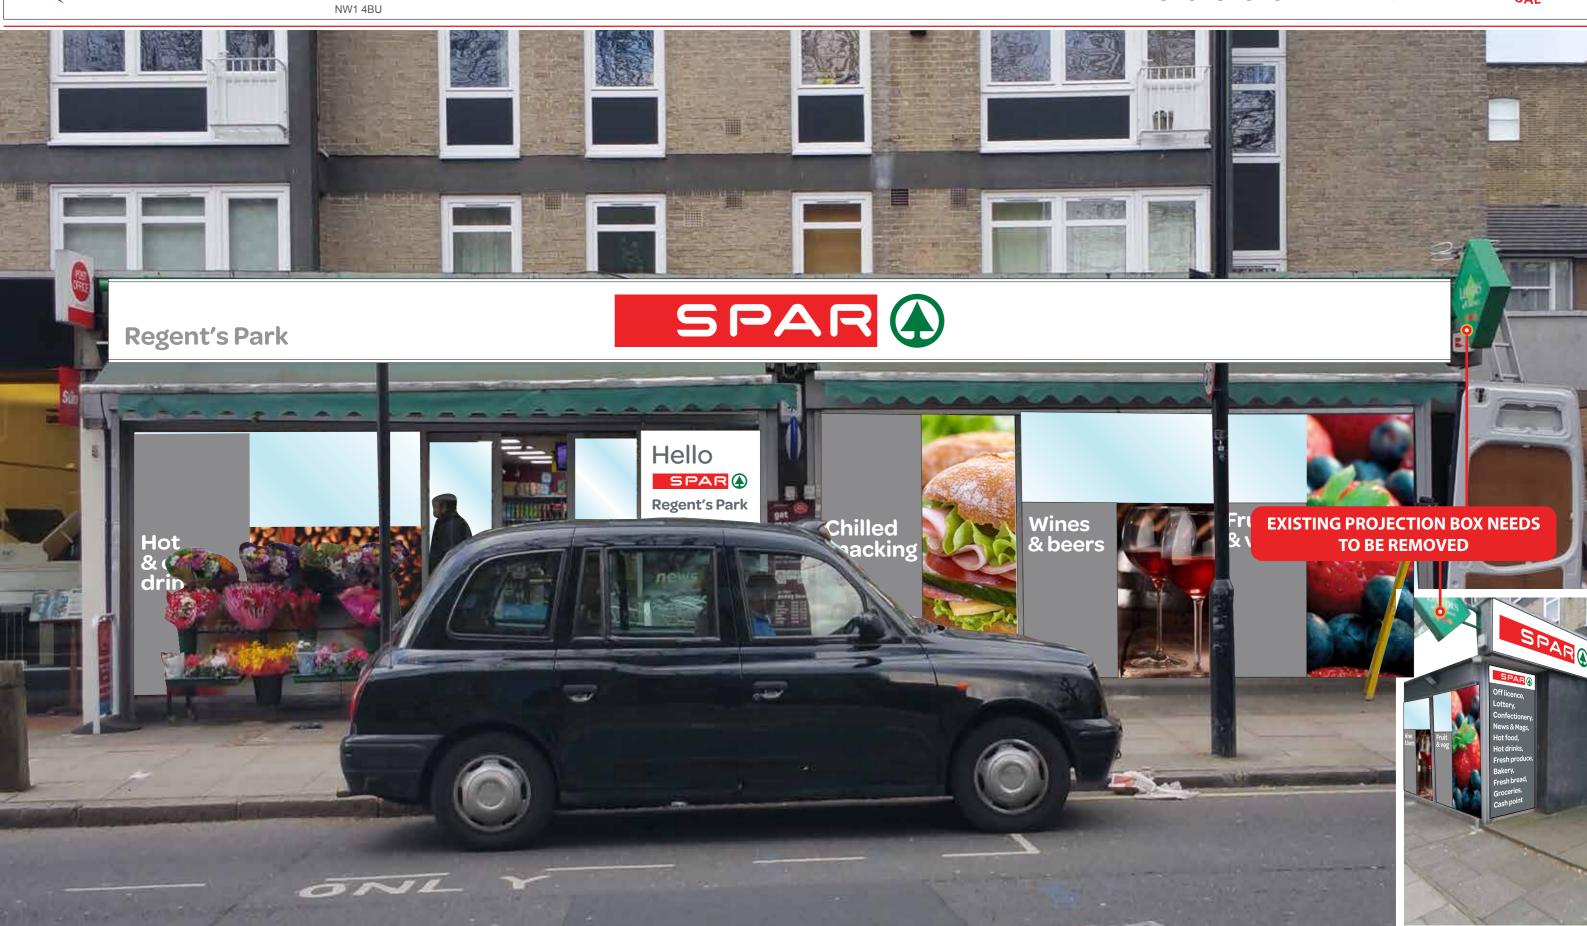

Contact: Terry Sanders

Site: 9-10 Chester Court

Albany Street London Job no. 30300

Rev no. Approved (7th March 2016)

Visual by: SWa Scale: 1:50 @ A3

Date: 19th February 2016

Albany Street London

NW1 4BU

Job no. 30300

Rev no. Approved (7th March 2016)

Visual by: SWa

Scale: 1:50 @ A3

Date: 19th February 2016

Colour