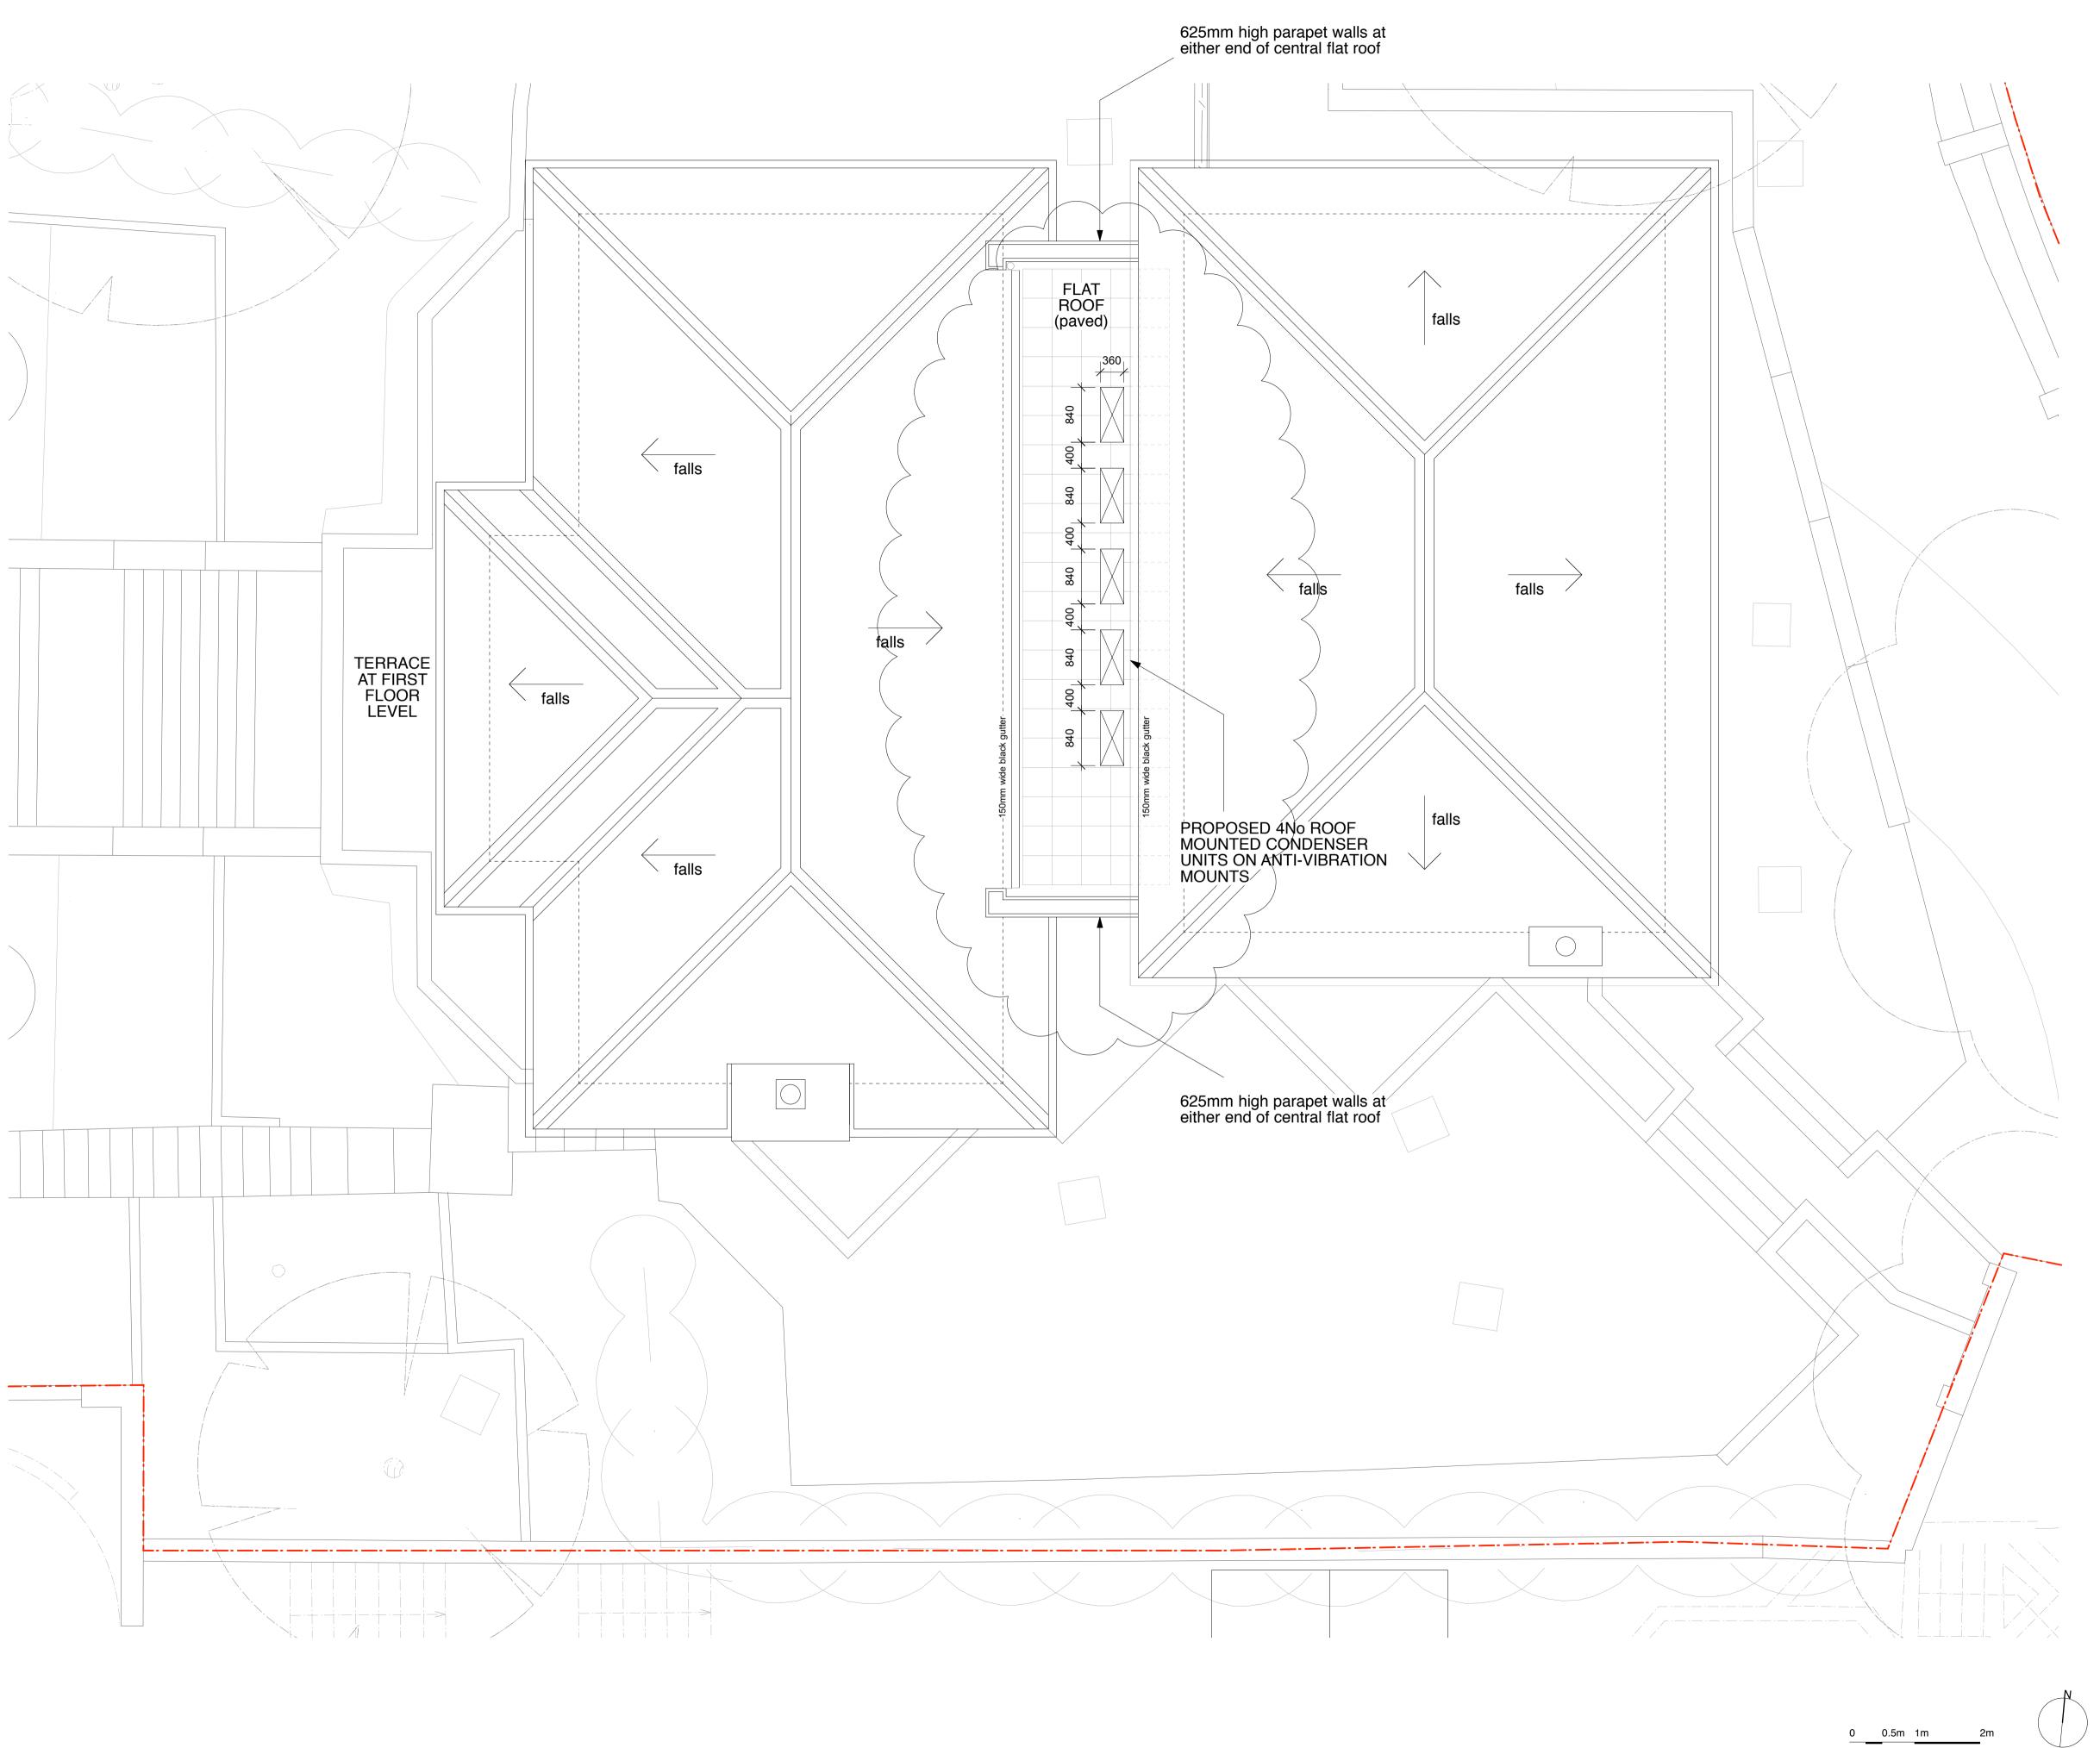

TO BE READ IN CONJUNCTION WITH STRUCTURAL ENGINEER'S DRAWINGS. REPORT ALL DISCREPANCIES PRIOR TO PROCEEDING.

| <ul> <li>B Condenser units changed from 2No at 1400mm high to 5No at 88h0mm high 16/09/16</li> <li>A Parapet walls correctly drawn with flat roof set 625mm below parapet level. AC condensors lowered 585mm to sit on actual flat roof level 13/09/16</li> </ul> |
|-------------------------------------------------------------------------------------------------------------------------------------------------------------------------------------------------------------------------------------------------------------------|
| REVISION DATE                                                                                                                                                                                                                                                     |
| Yeates Design LLP<br>74 Clerkenwell Road<br>London EC1M 5QA<br>tel: 020 7251 6667<br>www.yeatesdesign.co.uk                                                                                                                                                       |
| PROJECT <sup>:</sup> 4 HIGHFIELDS GROVE,<br>HIGHGATE, LONDON,<br>N6 6HN                                                                                                                                                                                           |
| DRAWING :<br>PROPOSED ROOF PLAN                                                                                                                                                                                                                                   |
| SCALE : 1:50 @ A1 1:100 @ A3                                                                                                                                                                                                                                      |
| DATE : August 2016                                                                                                                                                                                                                                                |
| DWG NO. DWN BY : 565/P/111 B                                                                                                                                                                                                                                      |
| DRAWING STATUS :FOR TENDERFOR PLANNINGFOR CONSTRUCTION                                                                                                                                                                                                            |
| INFORMATION CONTAINED IN THIS DRAWING IS THE SOLE<br>COPYRIGHT OF YEATES DESIGN LLP AND SHOULD NOT BE<br>REPRODUCED WITHOUT THEIR PERMISSION                                                                                                                      |