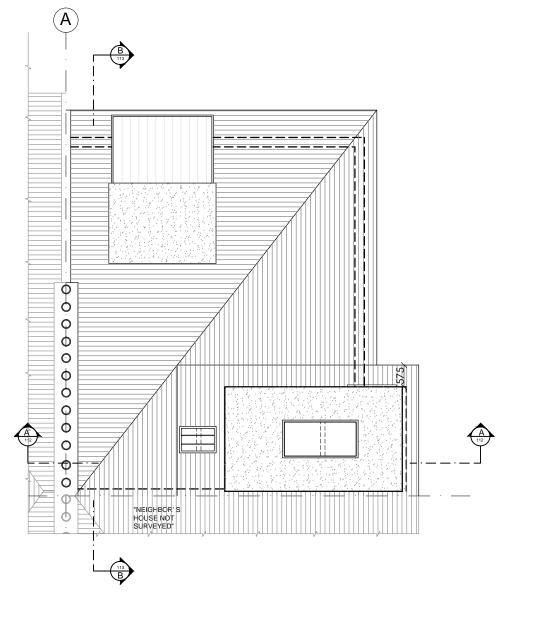

Roof Plan

0 5x1M

| Client NICK DURACK           |                                            |                                                                   | $\bigcirc$ $\square$             |
|------------------------------|--------------------------------------------|-------------------------------------------------------------------|----------------------------------|
| Project                      | 19D BELSIZE PARK GARDENS<br>LONDON NW3 4JG |                                                                   |                                  |
| Job Title  LOFT CONVERSION   |                                            | 11USPACE<br>LONDON<br>YOUR LOCAL LOFT SPECIALIST<br>0870 609 1014 |                                  |
| Drawing Title PROPOSED PLANS |                                            |                                                                   | www.i-want-nuspace.co.uk  szzzza |
| Drawn                        | SDS                                        | Checked                                                           | TOL                              |
| Date                         | SEPTEMBER 2016                             | Scale                                                             | 1:100 @ A3                       |
| Drawing N                    | o. 109(P)                                  | Amendment                                                         | A                                |