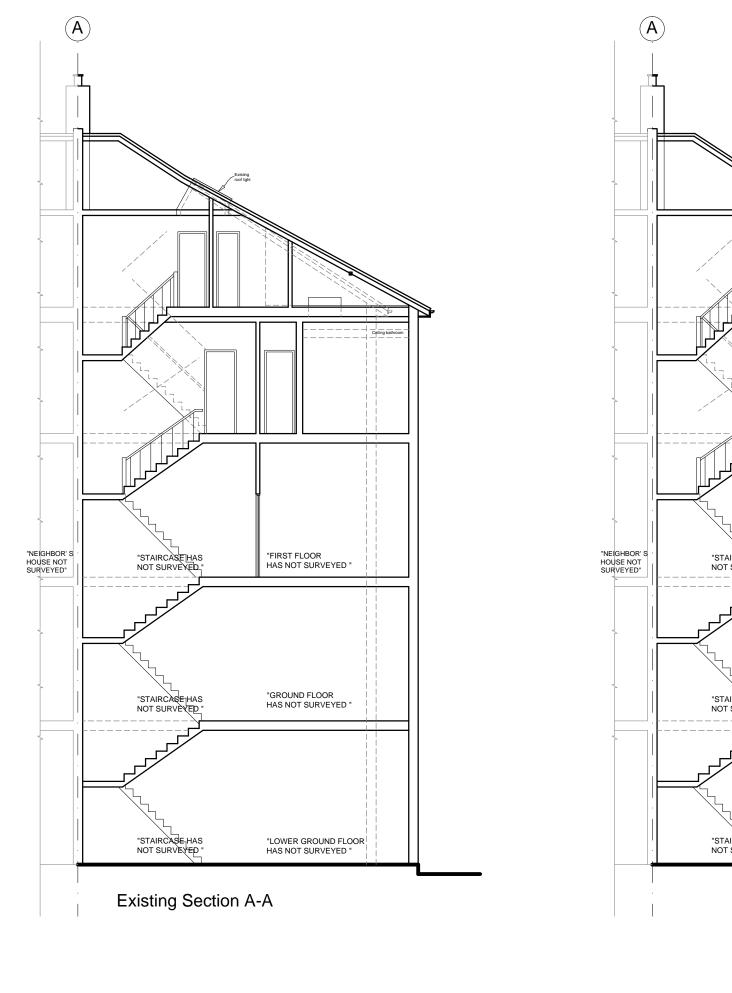

| Client<br>NICK DURACK                           |                                            |           |                                        |
|-------------------------------------------------|--------------------------------------------|-----------|----------------------------------------|
| Project .                                       | 19D BELSIZE PARK GARDENS<br>LONDON NW3 4JG |           | NUSPACE<br>LONDON<br>VORICOLLOF PROJET |
| Job Title                                       | Title<br>LOFT CONVERSION                   |           |                                        |
| Drawing Title<br>EXISTING AND PROPOSED SECTIONS |                                            |           | www.i-want-nuspace.co.uk               |
| Drawn                                           | SDS                                        | Checked   | TOL                                    |
| Date                                            | SEPTEMBER 2016                             | Scale     | 1:100 @ A3                             |
| Drawing No.                                     | 112 (P)                                    | Amendment | A                                      |