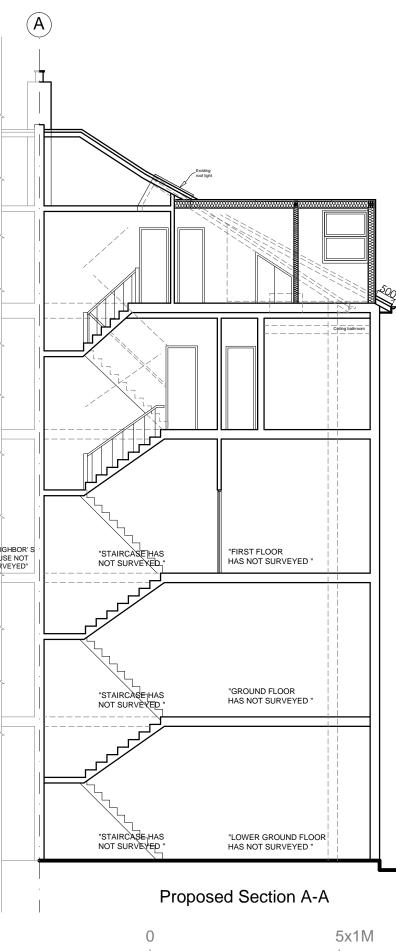

| Client<br>NICK DURACK                           |                                            |           |                                        |
|-------------------------------------------------|--------------------------------------------|-----------|----------------------------------------|
| Project .                                       | 19D BELSIZE PARK GARDENS<br>LONDON NW3 4JG |           | NUSPACE<br>LONDON<br>VORICOLLOF PROJET |
| Job Title                                       | Title<br>LOFT CONVERSION                   |           |                                        |
| Drawing Title<br>EXISTING AND PROPOSED SECTIONS |                                            |           | www.i-want-nuspace.co.uk               |
| Drawn                                           | SDS                                        | Checked   | TOL                                    |
| Date                                            | SEPTEMBER 2016                             | Scale     | 1:100 @ A3                             |
| Drawing No.                                     | 112 (P)                                    | Amendment | A                                      |