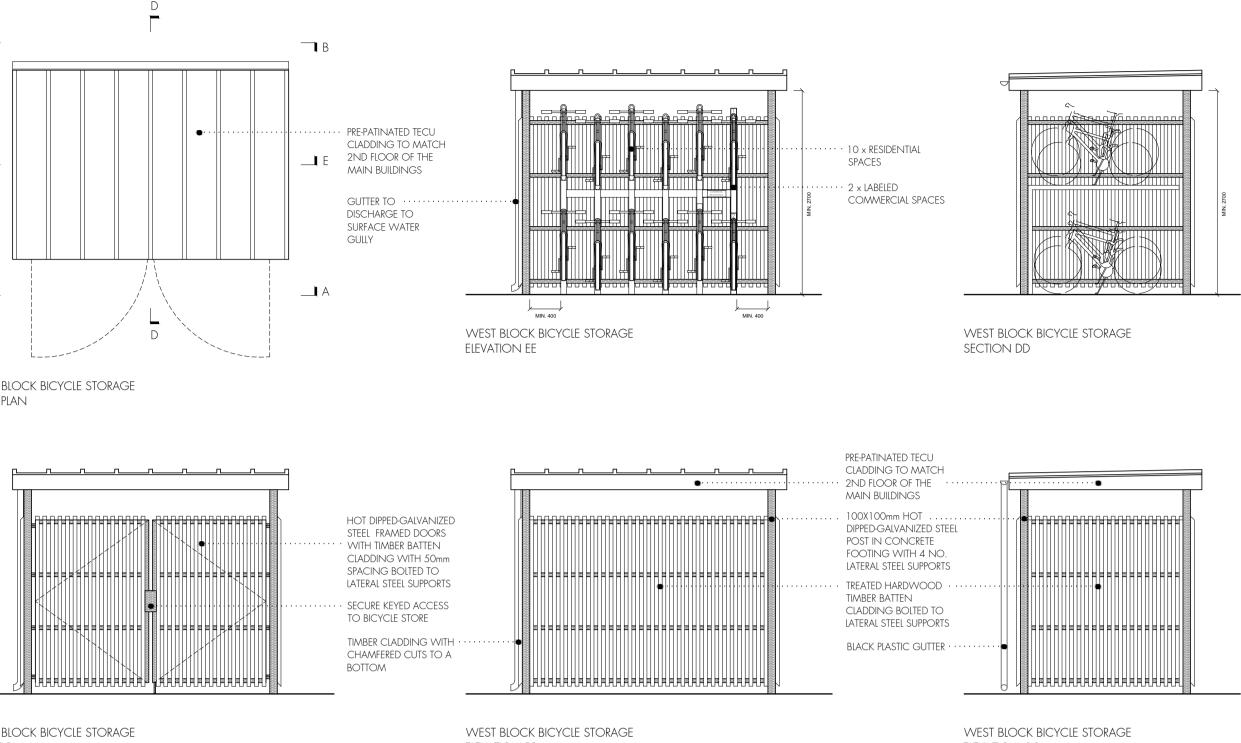

EAST BLOCK BICYCLE STORAGE PLAN

EAST BLOCK BICYCLE STORAGE ELEVATION AA

EAST BLOCK BICYCLE STORAGE ELEVATION BB

|                               |                                   | Do not scale                                      | off this drav | ving.         |              |
|-------------------------------|-----------------------------------|---------------------------------------------------|---------------|---------------|--------------|
|                               |                                   | ions to be che<br>ommencemen<br>whatso            |               |               |              |
|                               | rawing is to b                    | discrepencies<br>be read in con<br>beer's drawing | junction with | all the relat | ed Architect |
|                               |                                   |                                                   |               |               |              |
|                               |                                   |                                                   |               |               |              |
|                               |                                   |                                                   |               |               |              |
|                               |                                   |                                                   |               |               |              |
|                               |                                   |                                                   |               |               |              |
|                               |                                   |                                                   |               |               |              |
|                               |                                   |                                                   |               |               |              |
|                               |                                   |                                                   |               |               |              |
|                               |                                   |                                                   |               |               |              |
|                               |                                   |                                                   |               |               |              |
|                               |                                   |                                                   |               |               |              |
|                               |                                   |                                                   |               |               |              |
|                               |                                   |                                                   |               |               |              |
|                               |                                   |                                                   |               |               |              |
|                               |                                   |                                                   |               |               |              |
|                               |                                   |                                                   |               |               |              |
|                               |                                   |                                                   |               |               |              |
|                               |                                   |                                                   |               |               |              |
|                               |                                   |                                                   |               |               |              |
|                               |                                   |                                                   |               |               |              |
|                               |                                   |                                                   |               |               |              |
|                               |                                   |                                                   |               |               |              |
|                               | 1                                 |                                                   |               |               |              |
|                               |                                   |                                                   |               |               |              |
|                               |                                   |                                                   |               |               |              |
| rev.                          | rev. date                         | rev. des                                          | cription      |               |              |
| $t_{\prime}$                  |                                   | $\frown$                                          |               |               |              |
|                               |                                   | ates                                              | architor      | ste i etructi | ıral enginee |
| GC                            | ,00001                            | GIOO                                              | dicimed       |               |              |
| T:(                           |                                   | Amwell Street,<br>070 F:0207                      |               |               | sou.co.uk    |
| project<br>Sv                 | vain's l                          | ane                                               |               |               |              |
|                               | ndon                              | Lanc                                              |               |               |              |
| Lo                            | 1 1 0 1                           | /                                                 |               |               |              |
| Ν                             | 6 6QX<br>                         | <b>\</b>                                          |               |               |              |
| N<br>drwg titl                | e                                 | d Bicyc                                           | le Stor       | age           |              |
| N<br>drwg titl                | e                                 |                                                   | le Stor       | age           |              |
| N<br>drwg titl<br>Pro<br>date | <sup>e</sup><br>oposec<br>ptember | d Bicyc                                           | le Stor       | age<br>DC.02  | rev.         |