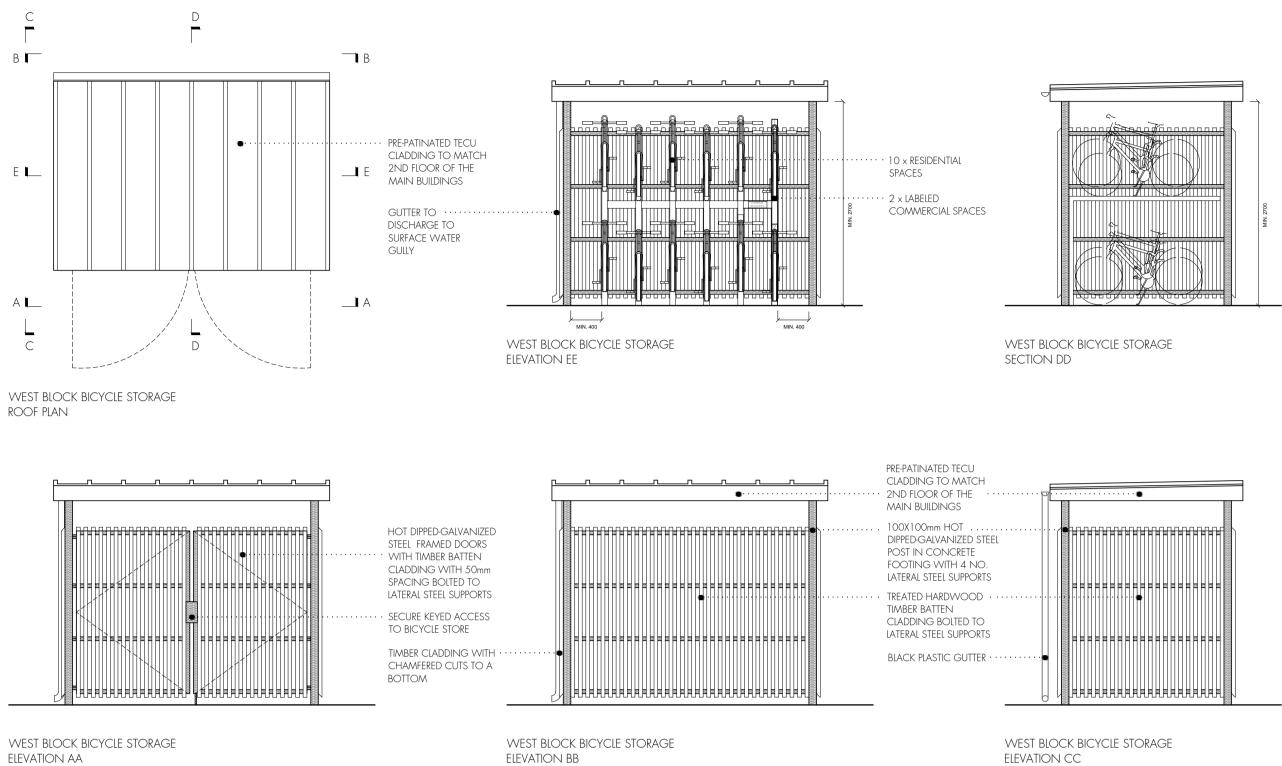

EAST BLOCK BICYCLE STORAGE PLAN







EAST BLOCK BICYCLE STORAGE ELEVATION AA

EAST BLOCK BICYCLE STORAGE ELEVATION BB

|                               |                                   | Do not scale                                      | off this drav | ving.         |              |
|-------------------------------|-----------------------------------|---------------------------------------------------|---------------|---------------|--------------|
|                               |                                   | ions to be che<br>ommencemen<br>whatso            |               |               |              |
|                               | rawing is to b                    | discrepencies<br>be read in con<br>beer's drawing | junction with | all the relat | ed Archi