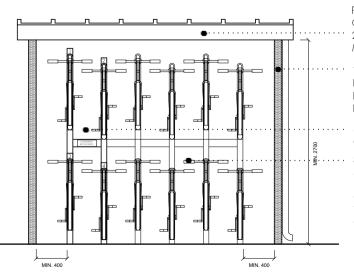

EAST BLOCK BICYCLE STORAGE PLAN

EAST BLOCK BICYCLE STORAGE ELEVATION AA

EAST BLOCK BICYCLE STORAGE ELEVATION BB

|                               |                                   | Do not scale                                      | off this drav | ving.         |              |
|-------------------------------|-----------------------------------|---------------------------------------------------|---------------|---------------|--------------|
|                               |                                   | ions to be che<br>ommencemen<br>whatso            |               |               |              |
|                               | rawing is to b                    | discrepencies<br>be read in con<br>beer's drawing | junction with | all the relat | ed Architect |
|                               |                                   |                                                   |               |               |              |
|                               |                                   |                                                   |               |               |              |
|                               |                                   |                                                   |               |               |              |
|                               |                                   |                                                   |               |               |              |
|                               |                                   |                                                   |               |               |              |
|                               |                                   |                                                   |               |               |              |
|                               |                                   |                                                   |               |               |              |
|                               |                                   |                                                   |               |               |              |
|                               |                                   |                                                   |               |               |              |
|                               |                                   |                                                   |               |               |              |
|                               |                                   |                                                   |               |               |              |
|                               |                                   |                                                   |               |               |              |
|                               |                                   |                                                   |               |               |              |
|                               |                                   |                                                   |               |               |              |
|                               |                                   |                                                   |               |               |              |
|                               |                                   |                                                   |               |               |              |
|                               |                                   |                                                   |               |               |              |
|                               |                                   |                                                   |               |               |              |
|                               |                                   |                                                   |               |               |              |
|                               |                                   |                                                   |               |               |              |
|                               |                                   |                                                   |               |               |              |
|                               |                                   |                                                   |               |               |              |
|                               | 1                                 |                                                   |               |               |              |
|                               |                                   |                                                   |               |               |              |
|                               |                                   |                                                   |               |               |              |
| rev.                          | rev. date                         | rev. des                                          | cription      |               |              |
| $t_{\prime}$                  |                                   | $\frown$                                          |               |               |              |
|                               |                                   | ates                                              | architor      | ste i etructi | ıral enginee |
| GC                            | ,00001                            | GIOO                                              | dicimed       |               |              |
| T:(                           |                                   | Amwell Street,<br>070 F:0207                      |               |               | sou.co.uk    |
| project<br>Sv                 | vain's l                          | ane                                               |               |               |              |
|                               | ndon                              | Lanc                                              |               |               |              |
| Lo                            | 1 1 0 1                           | /                                                 |               |               |              |
| Ν                             | 6 6QX<br>                         | <b>\</b>                                          |               |               |              |
| N<br>drwg titl                | e                                 | d Bicyc                                           | le Stor       | age           |              |
| N<br>drwg titl                | e                                 |                                                   | le Stor       | age           |              |
| N<br>drwg titl<br>Pro<br>date | <sup>e</sup><br>oposec<br>ptember | d Bicyc                                           | le Stor       | age<br>DC.02  | rev.         |