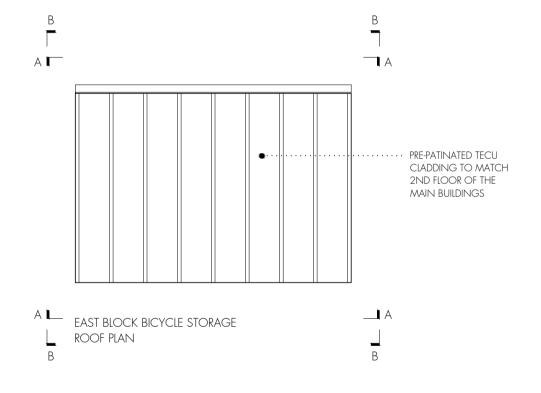

EAST BLOCK BICYCLE STORAGE PLAN

EAST BLOCK BICYCLE STORAGE ELEVATION AA

EAST BLOCK BICYCLE STORAGE ELEVATION BB

|                               |                                   | Do not scale                                      | off this drav | ving.         |              |
|-------------------------------|-----------------------------------|---------------------------------------------------|---------------|---------------|--------------|
|                               |                                   | ions to be che<br>ommencemen<br>whatso            |               |               |              |
|                               | rawing is to b                    | discrepencies<br>be read in con<br>beer's drawing | junction with | all the relat | ed Architect |
|                               |                                   |                                                   |               |               |              |
|                               |                                   |                                                   |               |               |              |
|                               |                                   |                                                   |               |               |              |
|                               |                                   |                                                   |               |               |              |
|                               |                                   |                                                   |               |               |              |
|                               |                                   |                                                   |               |               |              |
|                               |                                   |                                                   |               |               |              |
|                               |                                   |                                                   |               |               |              |
|                               |                                   |                                                   |               |               |              |
|                               |                                   |                                                   |               |               |              |
|                               |                                   |                                                   |               |               |              |
|                               |                                   |                                                   |               |               |              |
|                               |                                   |                                                   |               |               |              |
|                               |                                   |                                                   |               |               |              |
|                               |                                   |                                                   |               |               |              |
|                               |                                   |                                                   |               |               |              |
|                               |                                   |                                                   |               |               |              |
|                               |                                   |                                                   |               |               |              |
|                               |                                   |                                                   |               |               |              |
|                               |                                   |                                                   |               |               |              |
|                               |                                   |                                                   |               |               |              |
|                               |                                   |                                                   |               |               |              |
|                               | 1                                 |                                                   |               |               |              |
|                               |                                   |                                                   |               |               |              |
|                               |                                   |                                                   |               |               |              |
| rev.                          | rev. date                         | rev. des                                          | cription      |               |              |
| $t_{\prime}$                  |                                   | $\frown$                                          |               |               |              |
|                               |                                   | ates                                              | architor      | ste i etructi | ıral enginee |
| GC                            | ,00001                            | GIOO                                              | dicimed       |               |              |
| T:(                           |                                   | Amwell Street,<br>070 F:0207                      |               |               | sou.co.uk    |
| project<br>Sv                 | vain's l                          | ane                                               |               |               |              |
|                               | ndon                              | Lanc                                              |               |               |              |
| Lo                            | 1 1 0 1                           | /                                                 |               |               |              |
| Ν                             | 6 6QX<br>                         | <b>\</b>                                          |               |               |              |
| N<br>drwg titl                | e                                 | d Bicyc                                           | le Stor       | age           |              |
| N<br>drwg titl                | e                                 |                                                   | le Stor       | age           |              |
| N<br>drwg titl<br>Pro<br>date | <sup>e</sup><br>oposec<br>ptember | d Bicyc                                           | le Stor       | age<br>DC.02  | rev.         |