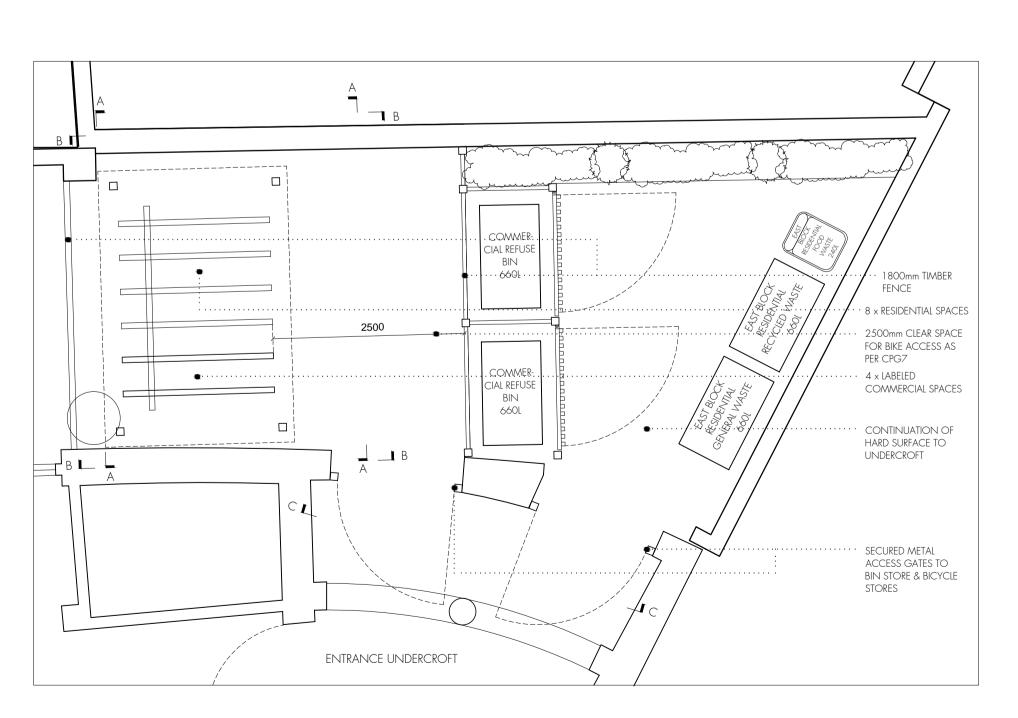

EAST BLOCK BICYCLE STORAGE PLAN







EAST BLOCK BICYCLE STORAGE ELEVATION AA

EAST BLOCK BICYCLE STORAGE ELEVATION BB

|                               |                                   | Do not scale                                      | off this drav | ving.         |              |
|-------------------------------|-----------------------------------|---------------------------------------------------|---------------|---------------|--------------|
|                               |                                   | ions to be che<br>ommencemen<br>whatso            |               |               |              |
|                               | rawing is to b                    | discrepencies<br>be read in con<br>beer's drawing | junction with | all the relat | ed Architect |
|