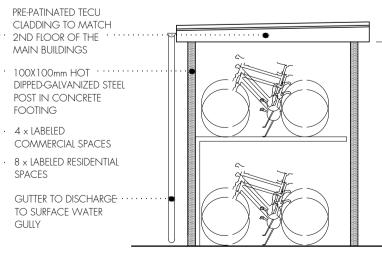

EAST BLOCK BICYCLE STORAGE PLAN

EAST BLOCK BICYCLE STORAGE ELEVATION AA

EAST BLOCK BICYCLE STORAGE ELEVATION BB

|                               |                                   | Do not scale                                      | off this drav | ving.         |              |
|-------------------------------|-----------------------------------|---------------------------------------------------|---------------|---------------|--------------|
|                               |                                   | ions to be che<br>ommencemen<br>whatso            |               |               |              |
|                               | rawing is to b                    | discrepencies<br>be read in con<br>beer's drawing | junction with | all the relat | ed Architect |
|                               |                                   |                                                   |               |               |              |
|                               |                                   |                                                   |               |               |              |
|                               |                                   |                                                   |               |               |              |
|                               |                                   |                                                   |               |               |              |
|                               |                                   |                                                   |               |               |              |
|                               |                                   |                                                   |               |               |              |
|                               |                                   |                                                   |               |               |              |
|                               |                                   |                                                   |               |               |              |
|                               |                                   |                                                   |               |               |              |
|                               |                                   |                                                   |               |               |              |
|                               |                                   |                                                   |               |               |              |
|                               |                                   |                                                   |               |               |              |
|                               |                                   |                                                   |               |               |              |
|                               |                                   |                                                   |               |               |              |
|                               |                                   |                                                   |               |               |              |
|                               |                                   |                                                   |               |               |              |
|                               |                                   |                                                   |               |               |              |
|                               |                                   |                                                   |               |               |              |
|                               |                                   |                                                   |               |               |              |
|                               |                                   |                                                   |               |               |              |
|                               |                                   |                                                   |               |               |              |
|                               |                                   |                                                   |               |               |              |
|                               | 1                                 |                                                   |               |               |              |
|                               |                                   |                                                   |               |               |              |
|                               |                                   |                                                   |               |               |              |
| rev.                          | rev. date                         | rev. des                                          | cription      |               |              |
| $t_{\prime}$                  |                                   | $\frown$                                          |               |               |              |
|                               |                                   | ates                                              | architor      | ste i etructi | ıral enginee |
| GC                            | ,00001                            | GIOO                                              | dicimed       |               |              |
| T:(                           |                                   | Amwell Street,<br>070 F:0207                      |               |               | sou.co.uk    |
| project<br>Sv                 | vain's l                          | ane                                               |               |               |              |
|                               | ndon                              | Lanc                                              |               |               |              |
| Lo                            | 1 1 0 1                           | /                                                 |               |               |              |
| Ν                             | 6 6QX<br>                         | <b>\</b>                                          |               |               |              |
| N<br>drwg titl                | e                                 | d Bicyc                                           | le Stor       | age           |              |
| N<br>drwg titl                | e                                 |                                                   | le Stor       | age           |              |
| N<br>drwg titl<br>Pro<br>date | <sup>e</sup><br>oposec<br>ptember | d Bicyc                                           | le Stor       | age<br>DC.02  | rev.         |