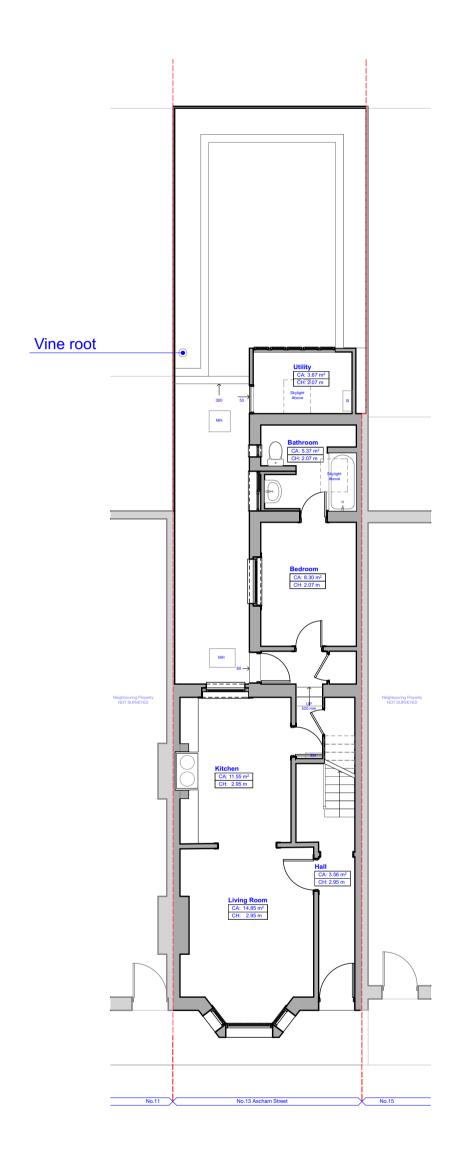

| Project            | Ascham Stree                                                                                                                                                                                                                                               | et          |            | Drawing No. 1619/EX/004 |                  |          |                                   |   |  |
|--------------------|------------------------------------------------------------------------------------------------------------------------------------------------------------------------------------------------------------------------------------------------------------|-------------|------------|-------------------------|------------------|----------|-----------------------------------|---|--|
| For                | Tanya Shilingt                                                                                                                                                                                                                                             | ford & Jame | s Maskell  | Drawing                 | Existing Section | Revision |                                   |   |  |
| Project<br>Address | 13 Ascham Street, London NW5<br>2PB                                                                                                                                                                                                                        |             |            |                         |                  |          |                                   | * |  |
| Scale              | 1:50 @ A3                                                                                                                                                                                                                                                  | Date        | 03/10/2016 | Drawn                   | GA               | Purpose  | FOR PLANNING                      |   |  |
| Notes              | IF THIS DRAWING HAS BEEN ISSUED FOR CONSTRUCTION' DO NOT SCALE DIRECTLY FROM IT. ALL DIMENSIONS TO BE CHECKED ON-SITE, PLEASE CONTACT ARCHITECT IF YOU REQUIRE CONFIRMATION OF ANY DIMENSIONS, ANY DISCREPANCIES TO BE RAISED WITH CONTRACT ADMINISTRATOR. |             |            |                         |                  | File     | 1619_Ascham_Street_CURRENTv20.pln |   |  |