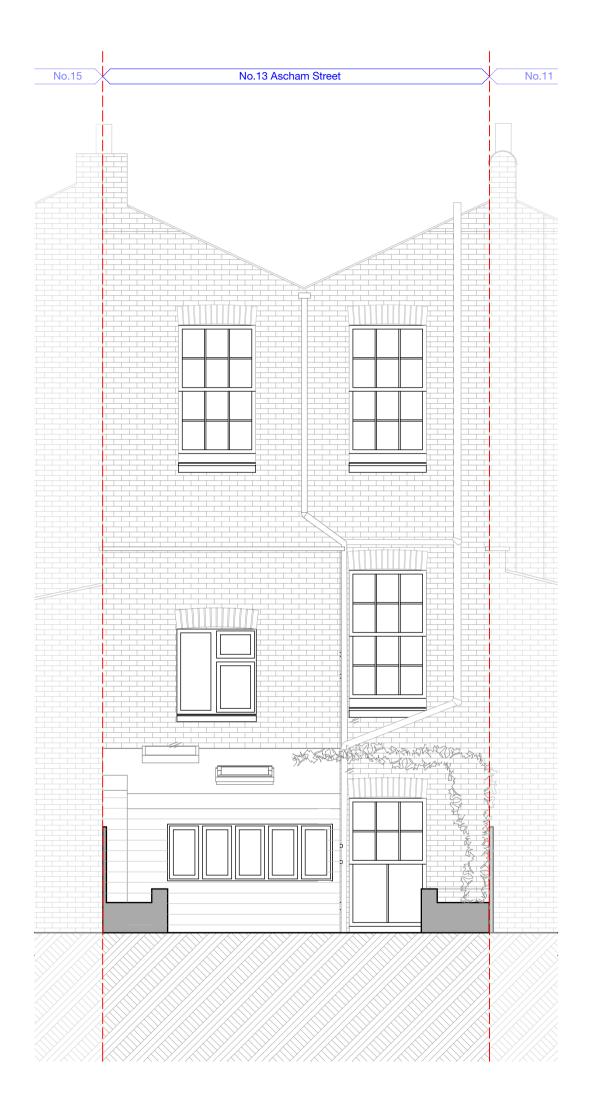

| Project            | Ascham Stree                                                                                                                                                                                                                                               | et          |            | Drawing No. 1619/EX/004 |                  |          |                                   |   |  |
|--------------------|------------------------------------------------------------------------------------------------------------------------------------------------------------------------------------------------------------------------------------------------------------|-------------|------------|-------------------------|------------------|----------|-----------------------------------|---|--|
| For                | Tanya Shilingt                                                                                                                                                                                                                                             | ford & Jame | s Maskell  | Drawing                 | Existing Section | Revision |                                   |   |  |
| Project<br>Address | 13 Ascham Street, London NW5<br>2PB                                                                                                                                                                                                                        |             |            |                         |                  |          |                                   | * |  |
| Scale              | 1:50 @ A3                                                                                                                                                                                                                                                  | Date        | 03/10/2016 | Drawn                   | GA               | Purpose  | FOR PLANNING                      |   |  |
| Notes              | IF THIS DRAWING HAS BEEN ISSUED FOR CONSTRUCTION' DO NOT SCALE DIRECTLY FROM IT. ALL DIMENSIONS TO BE CHECKED ON-SITE, PLEASE CONTACT ARCHITECT IF YOU REQUIRE CONFIRMATION OF ANY DIMENSIONS, ANY DISCREPANCIES TO BE RAISED WITH CONTRACT ADMINISTRATOR. |             |            |                         |                  | File     | 1619_Ascham_Street_CURRENTv20.pln |   |  |