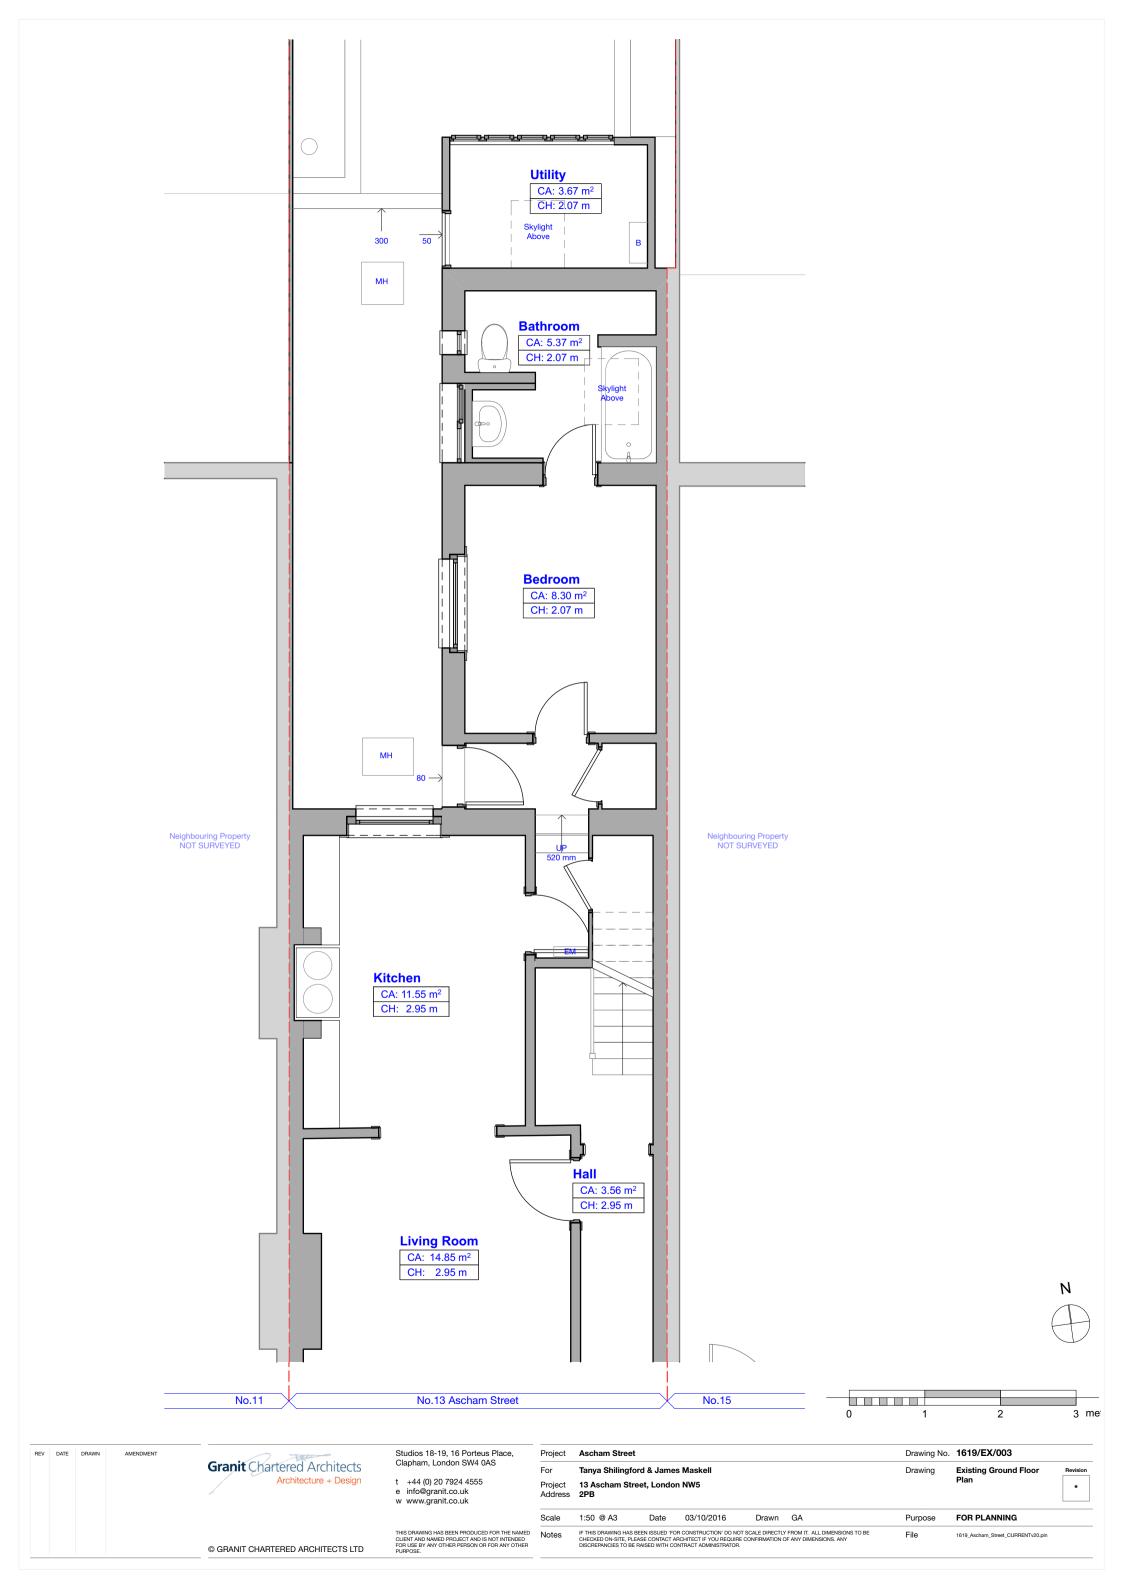

| Project            | Ascham Stree                                                                                                                                                                                                                                               | et          |            | Drawing No. 1619/EX/004 |                  |          |                                   |   |  |
|--------------------|------------------------------------------------------------------------------------------------------------------------------------------------------------------------------------------------------------------------------------------------------------|-------------|------------|-------------------------|------------------|----------|-----------------------------------|---|--|
| For                | Tanya Shilingt                                                                                                                                                                                                                                             | ford & Jame | s Maskell  | Drawing                 | Existing Section | Revision |                                   |   |  |
| Project<br>Address | 13 Ascham Street, London NW5<br>2PB                                                                                                                                                                                                                        |             |            |                         |                  |          |                                   | * |  |
| Scale              | 1:50 @ A3                                                                                                                                                                                                                                                  | Date        | 03/10/2016 | Drawn                   | GA               | Purpose  | FOR PLANNING                      |   |  |
| Notes              | IF THIS DRAWING HAS BEEN ISSUED FOR CONSTRUCTION' DO NOT SCALE DIRECTLY FROM IT. ALL DIMENSIONS TO BE CHECKED ON-SITE, PLEASE CONTACT ARCHITECT IF YOU REQUIRE CONFIRMATION OF ANY DIMENSIONS, ANY DISCREPANCIES TO BE RAISED WITH CONTRACT ADMINISTRATOR. |             |            |                         |                  | File     | 1619_Ascham_Street_CURRENTv20.pln |   |  |