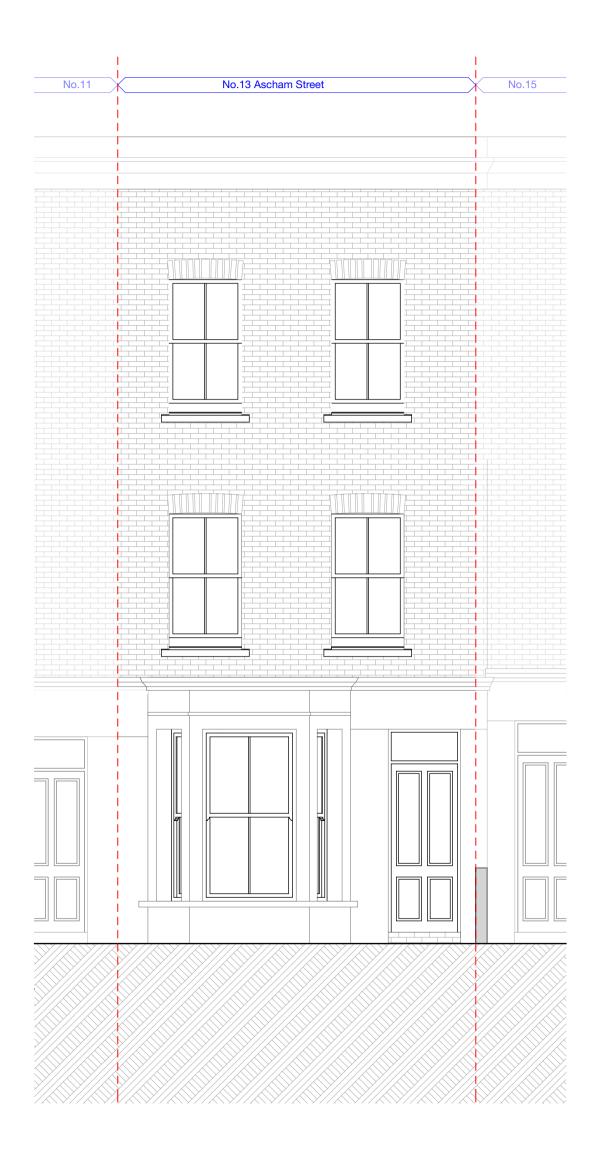

| Project            | Ascham Stree         | t              |                                                                             | Drawing No. | 1619/EX/007                       |          |              |  |
|--------------------|----------------------|----------------|-----------------------------------------------------------------------------|-------------|-----------------------------------|----------|--------------|--|
| For                | Tanya Shilingf       | ord & Jame     | es Maskell                                                                  | Drawing     | Existing Front Elevation          | Revision |              |  |
| Project<br>Address | 13 Ascham Str<br>2PB | reet, Londo    | on NW5                                                                      |             |                                   | *        |              |  |
| Scale              | 1:50 @ A3            | Date           | 03/10/2016                                                                  | Drawn       | GA                                | Purpose  | FOR PLANNING |  |
| Notes              | CHECKED ON-SITE, PL  | EASE CONTACT A | OR CONSTRUCTION' DO NO<br>ARCHITECT IF YOU REQUIR<br>ONTRACT ADMINISTRATOR. | File        | 1619_Ascham_Street_CURRENTv20.pln |          |              |  |