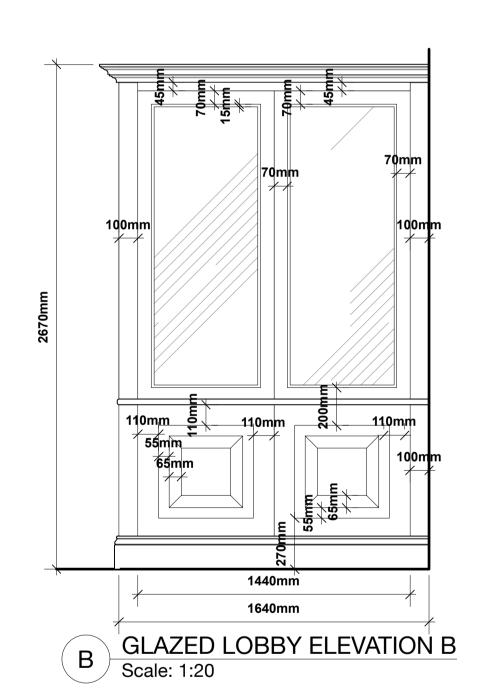

GLAZED ENTRANCE LOBBY PLAN Scale: 1:20

EXISTING TIMBER SCREEN PLAN
Scale: 1:20

GLAZED LOBBY ELEVATION C Scale: 1:20

EXISTING TIMBER SCREEN

TIMBER SCREEN PLAN
Scale: 1:20

TIMBER SCREEN ELEVATION F
Scale: 1:20

**NOTES & REVISIONS:** 

REV 01: 09.09.16 CH Door height change to 2530mm Door width change to 720mm Glazed panel design change

CONTRACTORS MUST VERIFY ALL DIMENSIONS ON SITE BEFORE COMMENCING ANY WORK. FIGURED DIMENSIONS TO TAKE PRECEDENCE OVER SCALED DIMENSIONS. CONTRACTORS MUST NOT SCALE