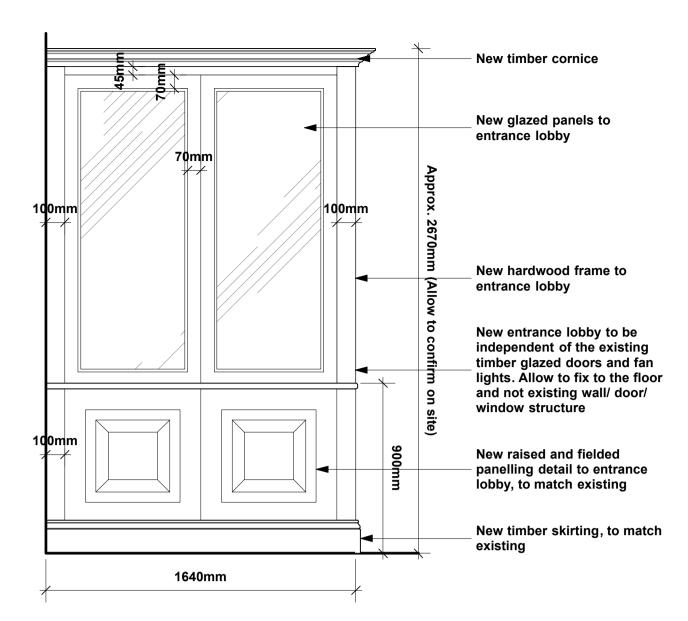

GLAZED ENTRANCE LOBBY PLAN Scale: 1:20

EXISTING TIMBER SCREEN PLAN
Scale: 1:20

GLAZED LOBBY ELEVATION C Scale: 1:20

EXISTING TIMBER SCREEN

TIMBER SCREEN PLAN
Scale: 1:20

TIMBER SCREEN ELEVATION F
Scale: 1:20