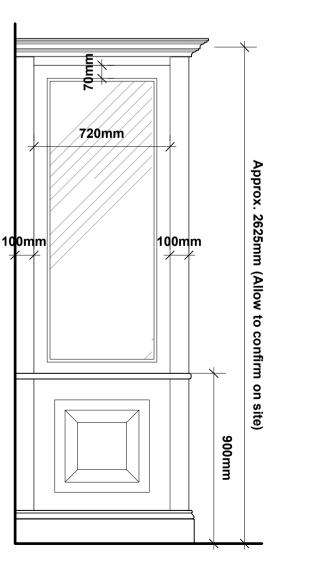

GLAZED ENTRANCE LOBBY PLAN Scale: 1:20

EXISTING TIMBER SCREEN PLAN
Scale: 1:20

GLAZED LOBBY ELEVATION C Scale: 1:20

EXISTING TIMBER SCREEN

TIMBER SCREEN PLAN
Scale: 1:20

TIMBER SCREEN ELEVATION F
Scale: 1:20

**NOTES & REVISIONS:** 

REV 01: 09.09.16 CH Door height change to 2530mm Door width change to 720mm Glazed panel design change

CONTRACTORS MUST VERIFY ALL DIMENSIONS ON SITE BEFORE COMMENCING ANY WORK. FIGURED DIMENSIONS TO TAKE PRECEDENCE OVER SCALED DIMENSIONS. CONTRACTORS MUST NOT SCALE