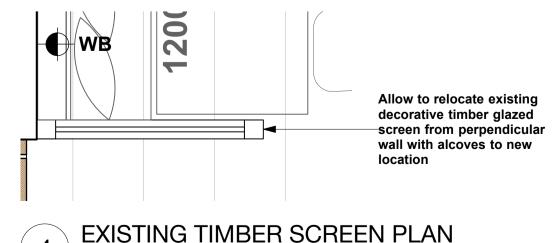

GLAZED ENTRANCE LOBBY PLAN Scale: 1:20

EXISTING TIMBER SCREEN PLAN
Scale: 1:20

GLAZED LOBBY ELEVATION C Scale: 1:20

EXISTING TIMBER SCREEN

TIMBER SCREEN PLAN
Scale: 1:20

TIMBER SCREEN ELEVATION F
Scale: 1:20