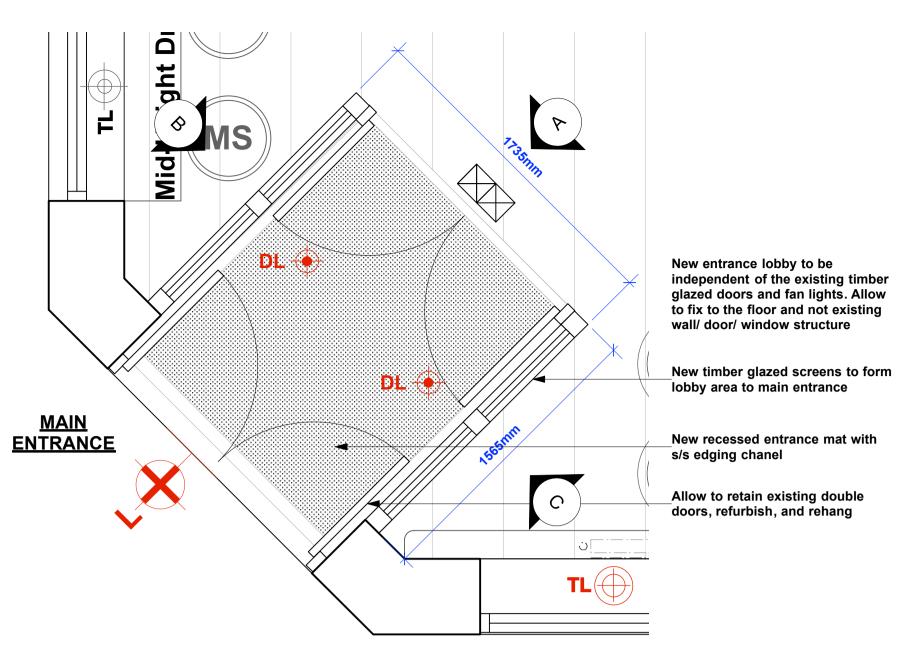

GLAZED ENTRANCE LOBBY PLAN Scale: 1:20

EXISTING TIMBER SCREEN PLAN
Scale: 1:20

GLAZED LOBBY ELEVATION C Scale: 1:20

EXISTING TIMBER SCREEN

TIMBER SCREEN PLAN
Scale: 1:20

TIMBER SCREEN ELEVATION F
Scale: 1:20