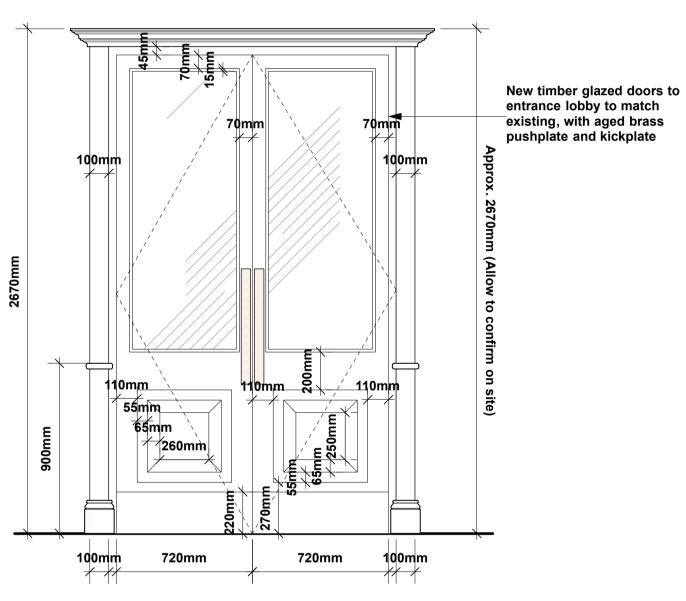

GLAZED ENTRANCE LOBBY PLAN Scale: 1:20

EXISTING TIMBER SCREEN PLAN
Scale: 1:20

GLAZED LOBBY ELEVATION C Scale: 1:20

EXISTING TIMBER SCREEN

TIMBER SCREEN PLAN
Scale: 1:20

TIMBER SCREEN ELEVATION F
Scale: 1:20

**NOTES & REVISIONS:** 

REV 01: 09.09.16 CH Door height change to 2530mm Door width change to 720mm Glazed panel design change

CONTRACTORS MUST VERIFY ALL DIMENSIONS ON SITE BEFORE COMMENCING ANY WORK. FIGURED DIMENSIONS TO TAKE PRECEDENCE OVER SCALED DIMENSIONS. CONTRACTORS MUST NOT SCALE