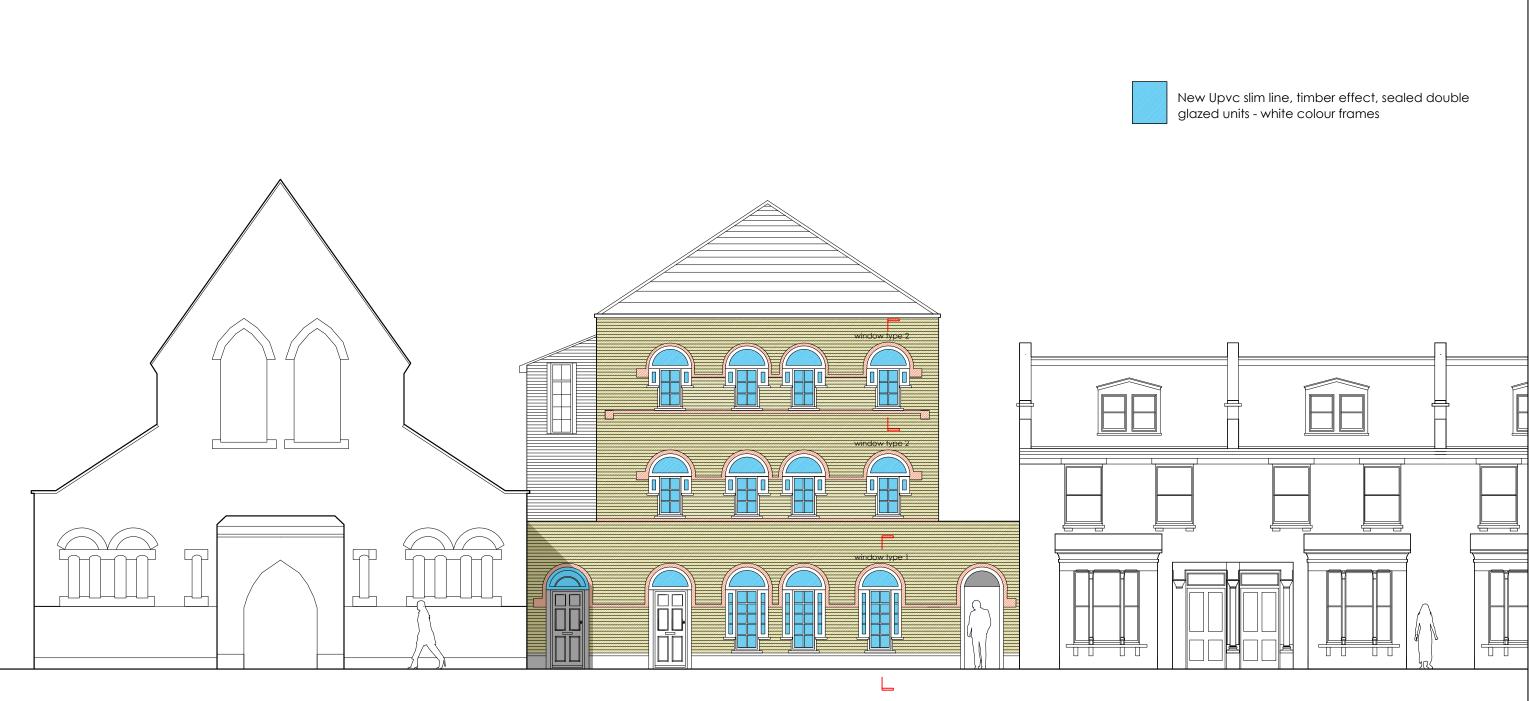

Front elevation proposed

Rahul Taheem Bsc,Grad Dip Arch,MA

Architectural consultancy 159 Brent Street, Hendon London,NW4 4DH t: +44 (0)7980 883228

E: rahulktaheem@hotmail.co.uk