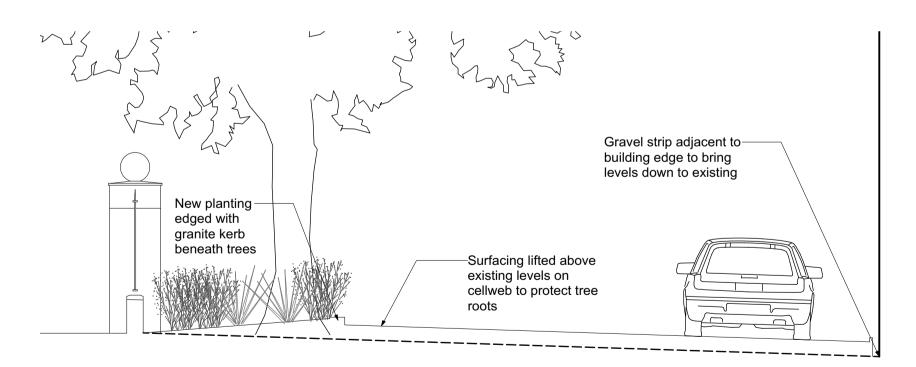

Section A.A. Long Section Through Road Past Southern Courtyard

Scale 1:50

Section B.B. Cross Section through Staff Parking

Scale 1:50

| Rev. A Status revised to 'For listed Building Consent'. B Status revised to PLANNING |         |  | University College School - Senior Branch Frognal Access and Boundary Improvements Site Sections | Katy Staton Landscape Architecture  34 Warwick Road EN5 5EH • m : 07740702756 • katy Staton@btinternet.com |                |                         |               |           |        |
|--------------------------------------------------------------------------------------|---------|--|--------------------------------------------------------------------------------------------------|------------------------------------------------------------------------------------------------------------|----------------|-------------------------|---------------|-----------|--------|
|                                                                                      | 25.55.1 |  |                                                                                                  | Project Number 077                                                                                         | Drawing Number | Drawing Status PLANNING | Revision<br>B | 1:50 @ A3 | Jun 16 |