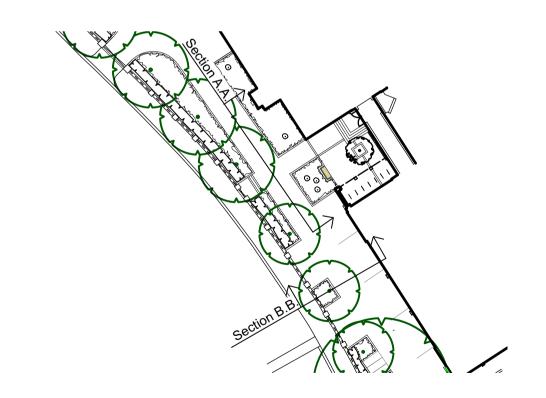

Section A.A. Long Section Through Road Past Southern Courtyard

Scale 1:50

Section B.B. Cross Section through Staff Parking

Scale 1:50

| Rev. A Status revised to 'For listed Building Consent'. B Status revised to PLANNING |         |  | University College School - Senior Branch Frognal Access and Boundary Improvements Site Sections | Katy Staton Landscape Architecture  34 Warwick Road EN5 5EH • m : 07740702756 • katy Staton@btinternet.com |                |                         |               |           |        |
|--------------------------------------------------------------------------------------|---------|--|--------------------------------------------------------------------------------------------------|------------------------------------------------------------------------------------------------------------|----------------|-------------------------|---------------|-----------|--------|
|                                                                                      | 25.55.1 |  |                                                                                                  | Project Number 077                                                                                         | Drawing Number | Drawing Status PLANNING | Revision<br>B | 1:50 @ A3 | Jun 16 |