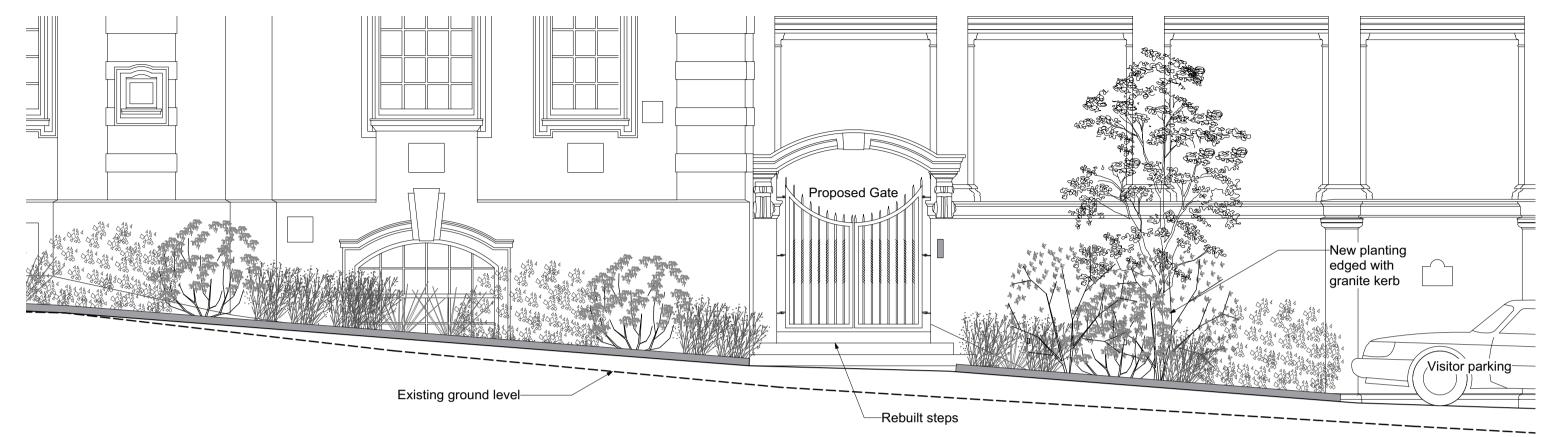

Section A.A. Long Section Through Road Past Southern Courtyard

Scale 1:50

Section B.B. Cross Section through Staff Parking

Scale 1:50

| Rev. A Status revised to 'For listed Building Consent'. B Status revised to PLANNING |         |  | University College School - Senior Branch Frognal Access and Boundary Improvements Site Sections | Katy Staton Landscape Architecture  34 Warwick Road EN5 5EH • m : 07740702756 • katy Staton@btinternet.com |                |                         |               |           |        |
|--------------------------------------------------------------------------------------|---------|--|--------------------------------------------------------------------------------------------------|------------------------------------------------------------------------------------------------------------|----------------|-------------------------|---------------|-----------|--------|
|                                                                                      | 25.55.1 |  |                                                                                                  | Project Number 077                                                                                         | Drawing Number | Drawing Status PLANNING | Revision<br>B | 1:50 @ A3 | Jun 16 |