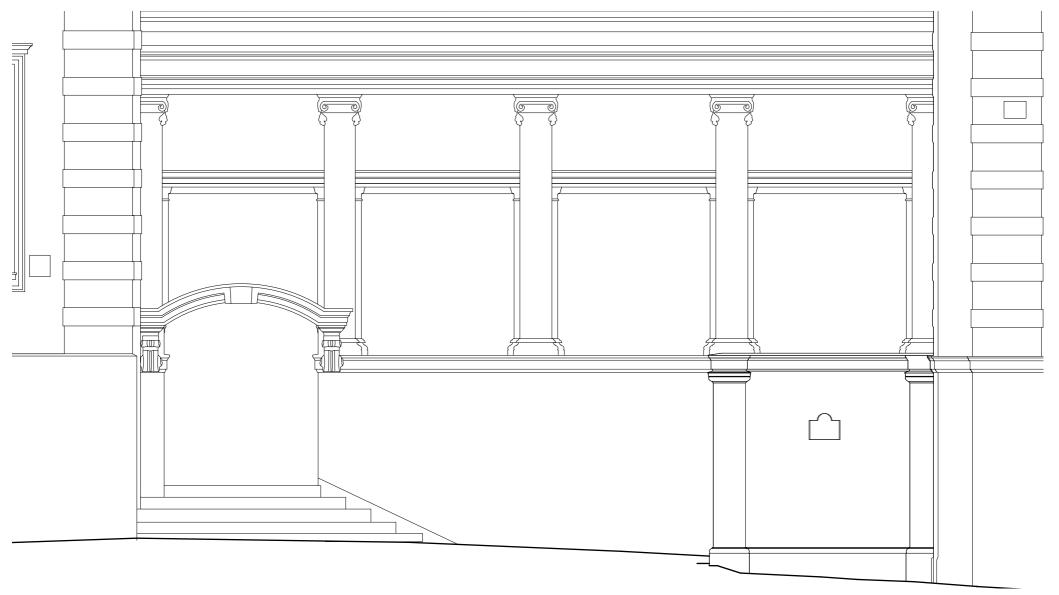

South Courtyard - Elevation of Cloister - Existing

Scale 1:50

South Courtyard - Elevation of Cloister - Proposed Scale 1:50

|         | © Copyright 2016 Katy Staton Landscape Architecture                                                |                                  |                                                                                                          |                |                |          |           |        |  |
|---------|----------------------------------------------------------------------------------------------------|----------------------------------|----------------------------------------------------------------------------------------------------------|----------------|----------------|----------|-----------|--------|--|
| Re<br>A | v. Date Status revised to 'For listed 16.06.16 Building Consent'. Control panel relocated to post. |                                  | Katy Staton Landscape Architecture  34 Warwick Road EN5 5EH • m: 07740702756 • katystaton@btinternet.com |                |                |          |           |        |  |
| В       | Status revised to PLANNING 29.09.16                                                                |                                  | Project Number                                                                                           | Drawing Number | Drawing Status | Revision | Scale     | Date   |  |
|         |                                                                                                    | South Courtyard Cloister Railing | 077                                                                                                      | L14            | PLANNING       | В        | 1:50 @ A3 | Jun 16 |  |