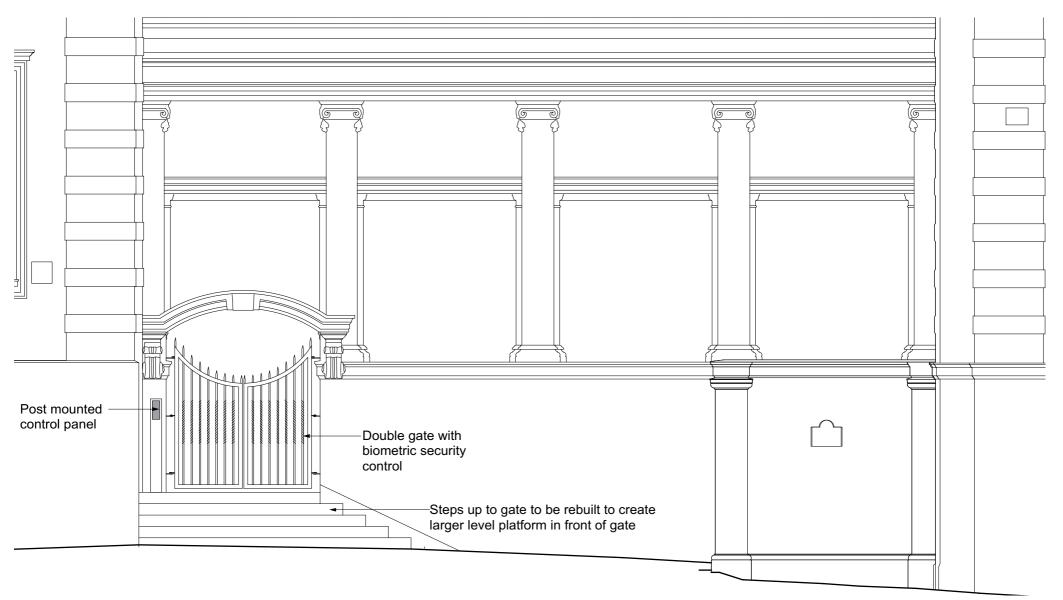

South Courtyard - Elevation of Cloister - Existing

Scale 1:50

South Courtyard - Elevation of Cloister - Proposed Scale 1:50

|         | © Copyright 2016 Katy Staton Landscape Architecture                                                |                                  |                                                                                                          |                |                |          |           |        |  |
|---------|----------------------------------------------------------------------------------------------------|----------------------------------|----------------------------------------------------------------------------------------------------------|----------------|----------------|----------|-----------|--------|--|
| Re<br>A | v. Date Status revised to 'For listed 16.06.16 Building Consent'. Control panel relocated to post. |                                  | Katy Staton Landscape Architecture  34 Warwick Road EN5 5EH • m: 07740702756 • katystaton@btinternet.com |                |                |          |           |        |  |
| В       | Status revised to PLANNING 29.09.16                                                                |                                  | Project Number                                                                                           | Drawing Number | Drawing Status | Revision | Scale     | Date   |  |
|         |                                                                                                    | South Courtyard Cloister Railing | 077                                                                                                      | L14            | PLANNING       | В        | 1:50 @ A3 | Jun 16 |  |