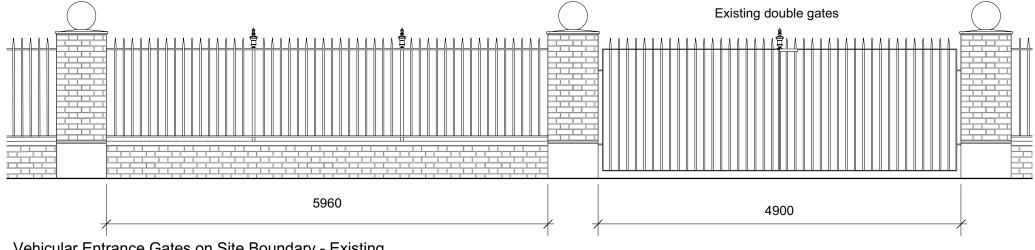

Vehicular Entrance Gates on Site Boundary - Existing

Scale 1:50

Vehicular Entrance Gates on Site Boundary - Proposed

Scale 1:50

Vehicular & Pedestrian Entrance to Central Space - Existing

Scale 1:50

Vehicular & Pedestrian Entrance to Central Space - Proposed