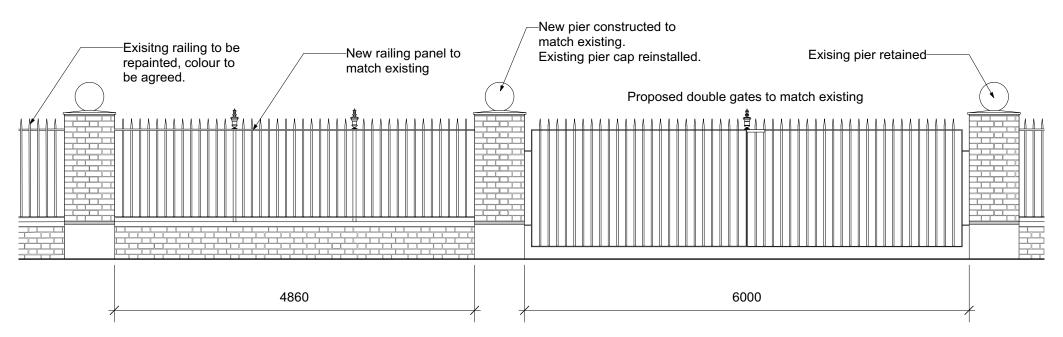

Vehicular Entrance Gates on Site Boundary - Existing

Scale 1:50

Vehicular Entrance Gates on Site Boundary - Proposed

Scale 1:50

Vehicular & Pedestrian Entrance to Central Space - Existing

Scale 1:50

Vehicular & Pedestrian Entrance to Central Space - Proposed