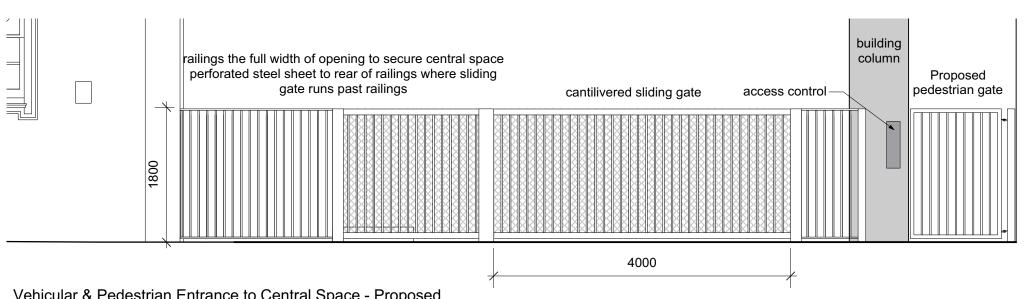

Vehicular Entrance Gates on Site Boundary - Existing

Scale 1:50

Vehicular Entrance Gates on Site Boundary - Proposed

Scale 1:50

Vehicular & Pedestrian Entrance to Central Space - Existing

Scale 1:50

Vehicular & Pedestrian Entrance to Central Space - Proposed