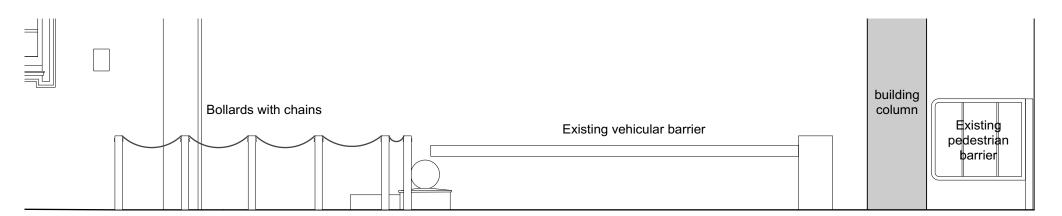

Vehicular Entrance Gates on Site Boundary - Existing

Scale 1:50

Vehicular Entrance Gates on Site Boundary - Proposed

Scale 1:50

Vehicular & Pedestrian Entrance to Central Space - Existing

Scale 1:50

Vehicular & Pedestrian Entrance to Central Space - Proposed