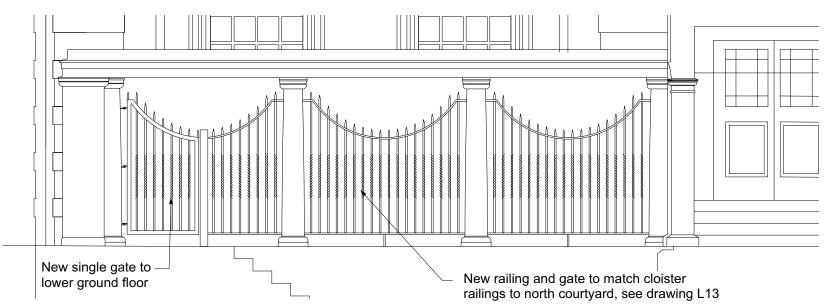

Proposed railings based on historical reference material. Max height of vertical bars to match cloister railings in north courtyard, see drawing L13. 20 x 20 vertical bars with 20 x 60mm top and bottom rails. Vertical bars extend 100mm above toprail and twisted in the centre.

frame and vertical bars to match railing.

brickwork.

Access to Lower Ground Floor - North Courtyard - Proposed

**Scale 1:50** 

| Rev. |                                                                 | Date     |   |
|------|-----------------------------------------------------------------|----------|---|
| Α    | Status revised to 'For listed                                   | 16.06.16 | 3 |
|      | Building Consent'. Elevations of                                |          |   |
|      | Gate 12 added. Note regarding painting existing railings added. |          |   |
| В    | Status revised to PLANNING                                      | 29.09.16 | 3 |
|      |                                                                 |          |   |