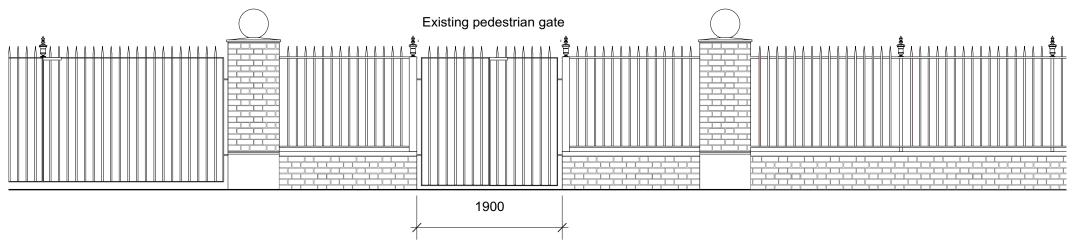

Pedestrian Entrance Gates on Site Boundary - Existing

**Scale 1:50** 

Pedestrian Entrance Gates on Site Boundary - Proposed

**Scale 1:50** 

Access to Lower Ground Floor - North Courtyard - Existing

**Scale 1:50** 