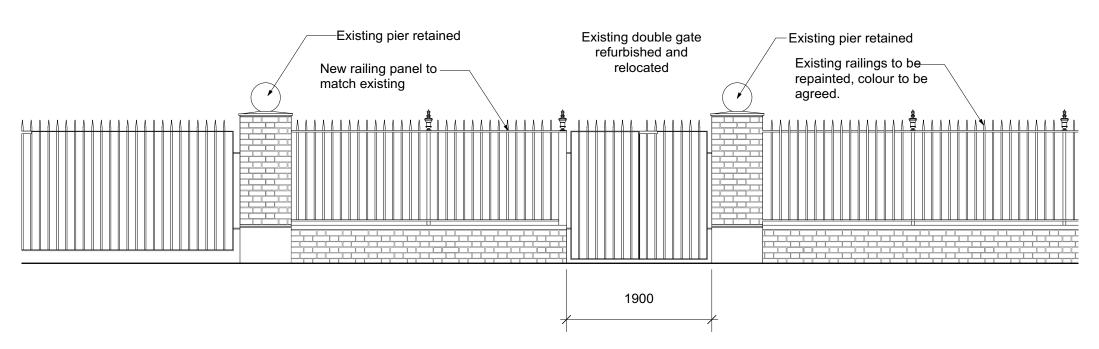

Pedestrian Entrance Gates on Site Boundary - Existing

**Scale 1:50** 

Pedestrian Entrance Gates on Site Boundary - Proposed

**Scale 1:50** 

Access to Lower Ground Floor - North Courtyard - Existing

**Scale 1:50** 

Gates have 50 x 60mm gate

Railing and gate to be fixed into

frame and vertical bars to match railing.

brickwork.

Access to Lower Ground Floor - North Courtyard - Proposed

**Scale 1:50** 

| Rev. |                                                                 | Date     |   |
|------|-----------------------------------------------------------------|----------|---|
| Α    | Status revised to 'For listed                                   | 16.06.16 | 3 |
|      | Building Consent'. Elevations of                                |          |   |
|      | Gate 12 added. Note regarding painting existing railings added. |          |   |
| В    | Status revised to PLANNING                                      | 29.09.16 | 3 |
|      |                                                                 |          |   |