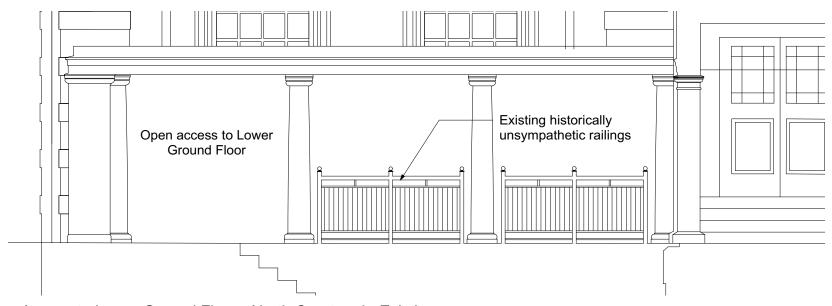

frame and vertical bars to match railing.

brickwork.

Access to Lower Ground Floor - North Courtyard - Proposed

**Scale 1:50** 

| Rev. |                                                                 | Date     |   |
|------|-----------------------------------------------------------------|----------|---|
| Α    | Status revised to 'For listed                                   | 16.06.16 | 3 |
|      | Building Consent'. Elevations of                                |          |   |
|      | Gate 12 added. Note regarding painting existing railings added. |          |   |
| В    | Status revised to PLANNING                                      | 29.09.16 | 3 |
|      |                                                                 |          |   |