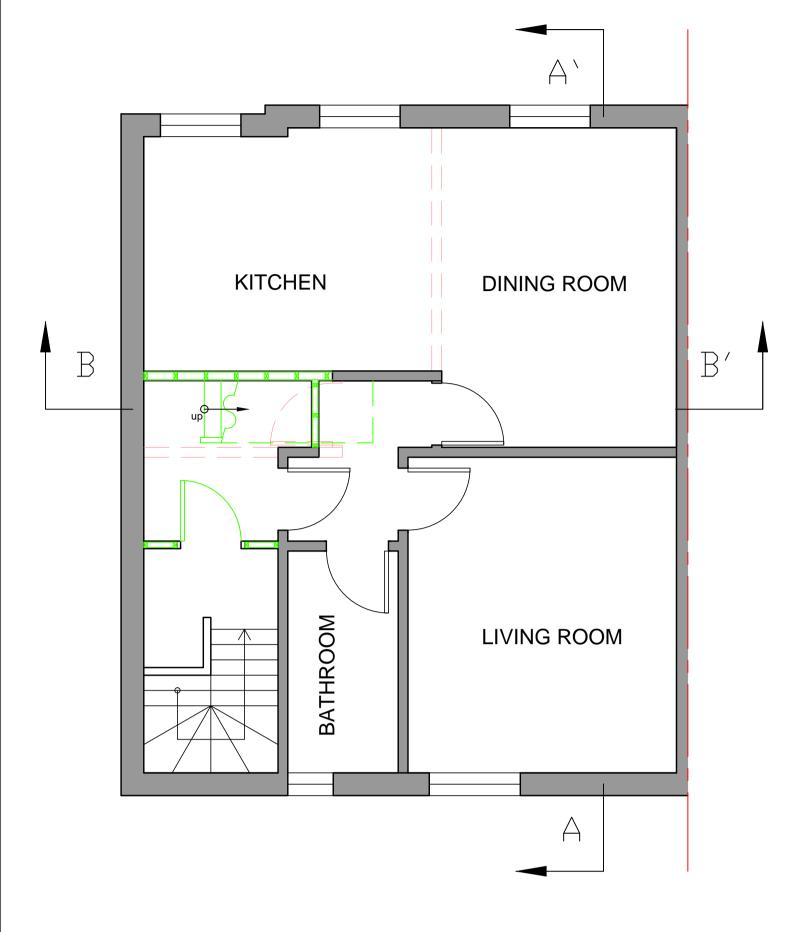

PROPOSED THIRD FLOOR PLAN

PROPOSED LOFT FLOOR PLAN

PROPOSED ROOF PLAN

PROPOSED FRONT ELEVATION AS EXISTING

PROPOSED SIDE ELEVATION

PROPOSED REAR ELEVATION

|                                                                                                                                                                                                                                                                                                                                                                                                                                                                                                                                                                                                                                                                                                                                                                                                                                                                                                                                                                                                                                                                                                                                                                                                                                                 | Unit 3, Haslemere estate, Charlton Mead Lane,<br>Hoddesdon, Hertfordshire, EN11 0DJ<br>T. 01992 446250 E. info@soleconcepts.co.uk |                                                          |                      |
|-------------------------------------------------------------------------------------------------------------------------------------------------------------------------------------------------------------------------------------------------------------------------------------------------------------------------------------------------------------------------------------------------------------------------------------------------------------------------------------------------------------------------------------------------------------------------------------------------------------------------------------------------------------------------------------------------------------------------------------------------------------------------------------------------------------------------------------------------------------------------------------------------------------------------------------------------------------------------------------------------------------------------------------------------------------------------------------------------------------------------------------------------------------------------------------------------------------------------------------------------|-----------------------------------------------------------------------------------------------------------------------------------|----------------------------------------------------------|----------------------|
| ev                                                                                                                                                                                                                                                                                                                                                                                                                                                                                                                                                                                                                                                                                                                                                                                                                                                                                                                                                                                                                                                                                                                                                                                                                                              | Date<br>Sept 16<br>Sept 16                                                                                                        | Description<br>Amended dormer<br>Amended dormer size for | planning.            |
| isclaimer Note: This drawing is copyright. Contractors must check all dimension on site. Figured dimensions are to be used in preference to scaled dimensions. Discrepancies must be reported immediately. Owner(s) to comply with all requirements to Party Wall Act 1996 prior to ommencement of work. Construction (Design & Management) Regulation 2007:  Il persons associated with this project in particular (but not exclusively) e instructing Client, The Principal Contractor, Sub-Contractors and other esigners are hereby notified and/or reminded of their obligations ander Health & Safety legislation in general and in particular under the construction (Design & Management) Regulation 2007 and any absequent amendments that may be issued from time to time).  Diele Concepts Ltd states that, in developing the design of the works, the ealth & Safety of the builders and the users of the construction have been onsidered in accordance with the above regulations and declare that all asonable efforts have been made to see that the construction and the use of e work/building will be without any risks greater than those associated with e normal construction and use of a building of this type and size |                                                                                                                                   |                                                          |                      |
| ale Bar 1:1<br>1<br>0.5<br>ale Bar 1:5                                                                                                                                                                                                                                                                                                                                                                                                                                                                                                                                                                                                                                                                                                                                                                                                                                                                                                                                                                                                                                                                                                                                                                                                          | 2 3                                                                                                                               | 4 5<br>1 2 2.5                                           | Orientation:         |
| roject:                                                                                                                                                                                                                                                                                                                                                                                                                                                                                                                                                                                                                                                                                                                                                                                                                                                                                                                                                                                                                                                                                                                                                                                                                                         |                                                                                                                                   |                                                          | Project Number: 2582 |