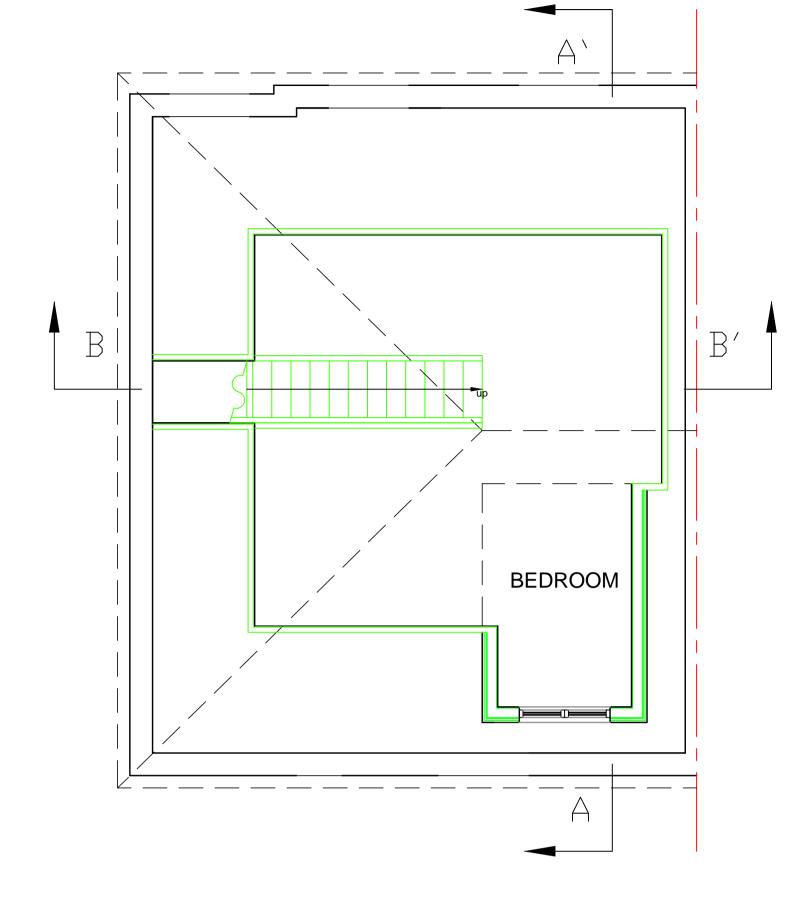

PROPOSED THIRD FLOOR PLAN

PROPOSED LOFT FLOOR PLAN

PROPOSED ROOF PLAN

PROPOSED FRONT ELEVATION AS EXISTING

PROPOSED SIDE ELEVATION

PROPOSED REAR ELEVATION

|                                                                                                                                                                                                                                                                                                                                                                                                                                                                                                                                                                                                                                                                                                                                                                                                                                                                                                                                                                                                                                                                                                                                                                                                                                                 | Unit 3, Haslemere estate, Charlton Mead Lane,<br>Hoddesdon, Hertfordshire, EN11 0DJ<br>T. 01992 446250 E. info@soleconcepts.co.uk |                                                          |                      |
|-------------------------------------------------------------------------------------------------------------------------------------------------------------------------------------------------------------------------------------------------------------------------------------------------------------------------------------------------------------------------------------------------------------------------------------------------------------------------------------------------------------------------------------------------------------------------------------------------------------------------------------------------------------------------------------------------------------------------------------------------------------------------------------------------------------------------------------------------------------------------------------------------------------------------------------------------------------------------------------------------------------------------------------------------------------------------------------------------------------------------------------------------------------------------------------------------------------------------------------------------|-----------------------------------------------------------------------------------------------------------------------------------|----------------------------------------------------------|----------------------|
| ev                                                                                                                                                                                                                                                                                                                                                                                                                                                                                                                                                                                                                                                                                                                                                                                                                                                                                                                                                                                                                                                                                                                                                                                                                                              | Date<br>Sept 16<br>Sept 16                                                                                                        | Description<br>Amended dormer<br>Amended dormer size for | planning.            |
| isclaimer Note: This drawing is copyright. Contractors must check all dimension on site. Figured dimensions are to be used in preference to scaled dimensions. Discrepancies must be reported immediately. Owner(s) to comply with all requirements to Party Wall Act 1996 prior to ommencement of work. Construction (Design & Management) Regulation 2007:  Il persons associated with this project in particular (but not exclusively) e instructing Client, The Principal Contractor, Sub-Contractors and other esigners are hereby notified and/or reminded of their obligations ander Health & Safety legislation in general and in particular under the construction (Design & Management) Regulation 2007 and any absequent amendments that may be issued from time to time).  Diele Concepts Ltd states that, in developing the design of the works, the ealth & Safety of the builders and the users of the construction have been onsidered in accordance with the above regulations and declare that all asonable efforts have been made to see that the construction and the use of e work/building will be without any risks greater than those associated with e normal construction and use of a building of this type and size |                                                                                                                                   |                                                          |                      |
| ale Bar 1:1<br>1<br>0.5<br>ale Bar 1:5                                                                                                                                                                                                                                                                                                                                                                                                                                                                                                                                                                                                                                                                                                                                                                                                                                                                                                                                                                                                                                                                                                                                                                                                          | 2 3                                                                                                                               | 4 5<br>1 2 2.5                                           | Orientation:         |
| roject:                                                                                                                                                                                                                                                                                                                                                                                                                                                                                                                                                                                                                                                                                                                                                                                                                                                                                                                                                                                                                                                                                                                                                                                                                                         |                                                                                                                                   |                                                          | Project Number: 2582 |