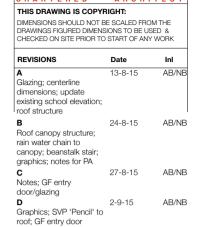

## MATERIALS FOR EXTENSION:

- 1: White painted steel columns and beams
- 2: Translucent glass
- 3: Clear glass
- 5: Grey membrane roof with glass lenses
- 6: Chain
- 7: White PPC aluminium
- 8: Translucent polycarbonate sheets
- 9: Honey coloured anodised aluminium panels and dressings
  10: Honey coloured anodised aluminium glazing/cladding frames