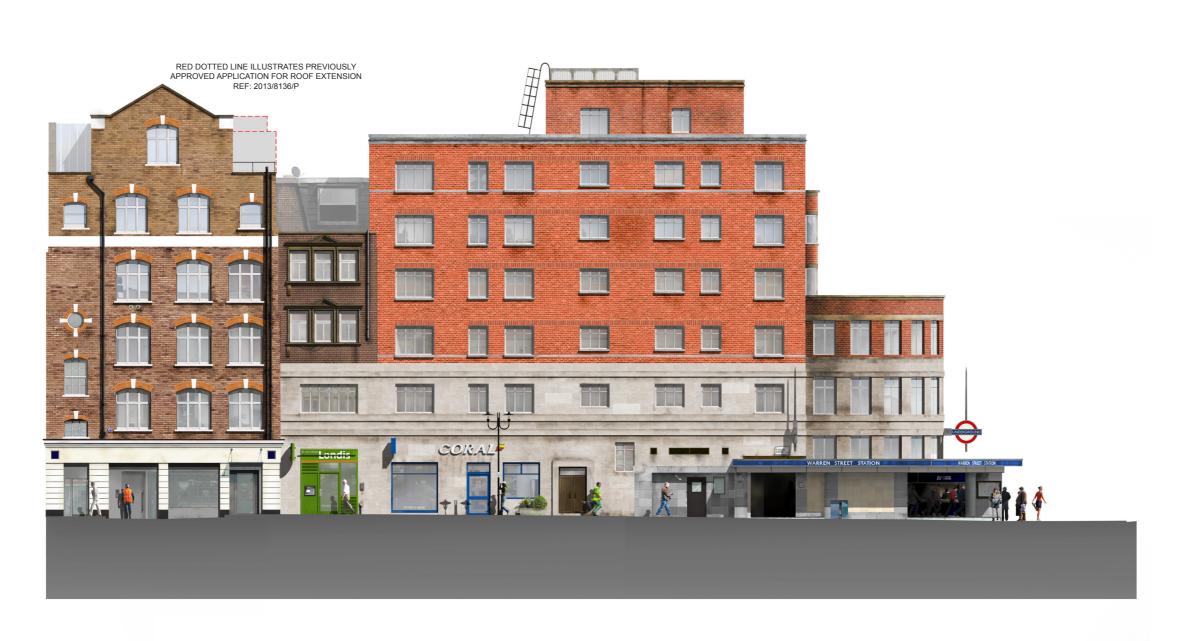

## PLANNING

Warren Court Investments LLP

Warren Court
Residential Scheme
Tottenham Court Road

Drawing Title:
EXISTING ELEVATION
South

Scale:1:100 @ A1 / 1:200 @ A3

Date: Dec. 2015 | Drawn: | Chk

MOXLEY
ARCHITECTS
47 Clapham High St.
London: SN4 711.
WWW.moniley.co.uk
E Vnfogenoiley.co.uk

© Moxley Architects Limited. Reg No 224

706 Drawing No: 4.103