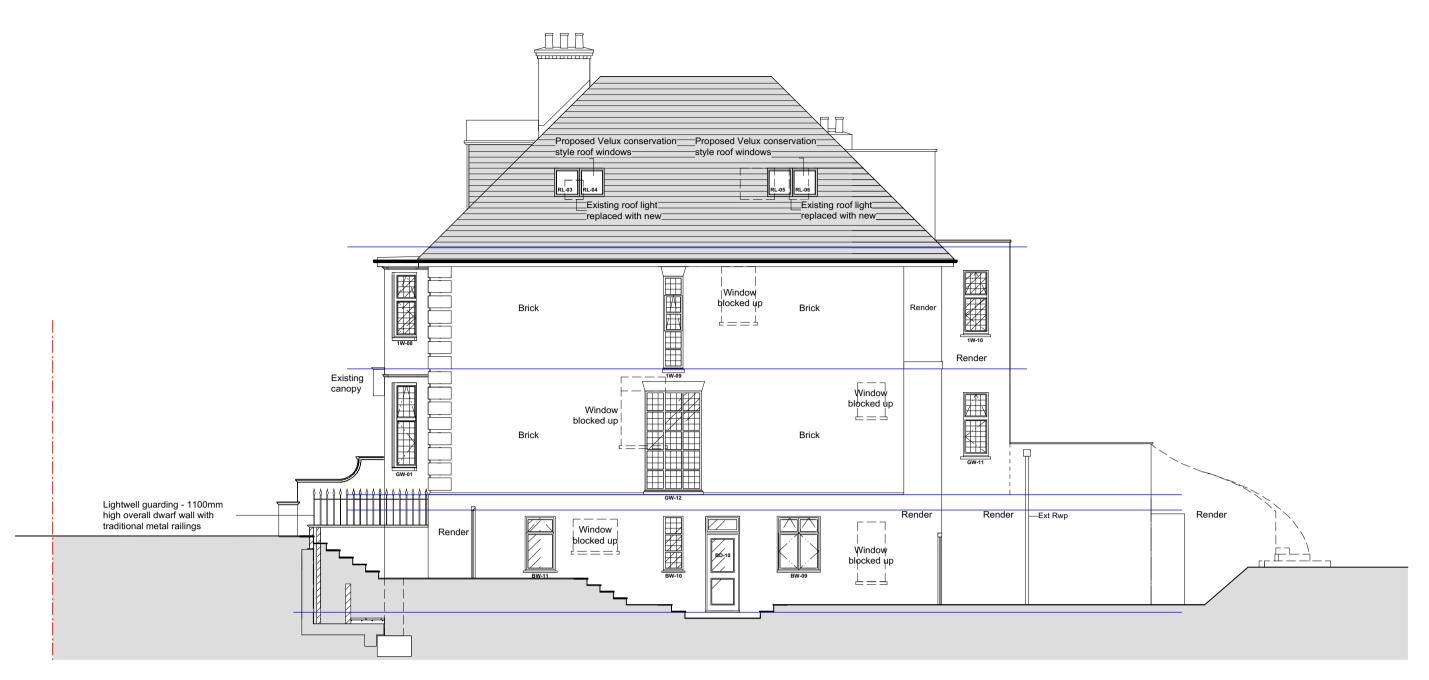

PROPOSED FRONT (NORTH EAST) ELEVATION 1:100

PROPOSED SIDE (NORTH WEST) ELEVATION 1:100

PROPOSED SIDE (SOUTH EAST) ELEVATION 1:100

PROPOSED REAR (SOUTH WEST) ELEVATION 1:100

## EXTERNAL MATERIALS:

Windows and external doors to be painted/stained timber or metal framed and double glazed.

External walls to be render/brickwork/stone to match as shown and to be approved by the Local Authority prior to work commencing.