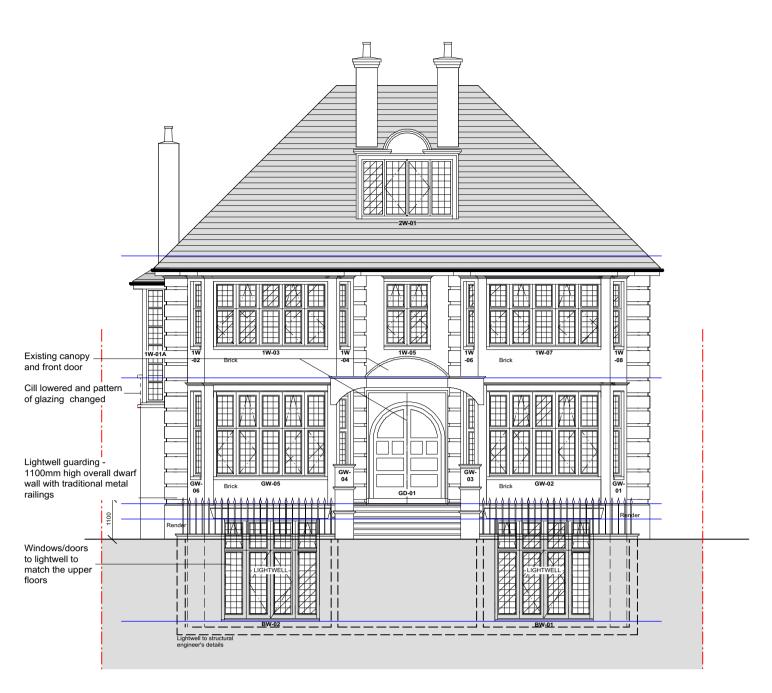

PROPOSED FRONT (NORTH EAST) ELEVATION 1:100

PROPOSED SIDE (NORTH WEST) ELEVATION 1:100

PROPOSED SIDE (SOUTH EAST) ELEVATION 1:100

PROPOSED REAR (SOUTH WEST) ELEVATION 1:100

## EXTERNAL MATERIALS:

Windows and external doors to be painted/stained timber or metal framed and double glazed.

External walls to be render/brickwork/stone to match as shown and to be approved by the Local Authority prior to work commencing.