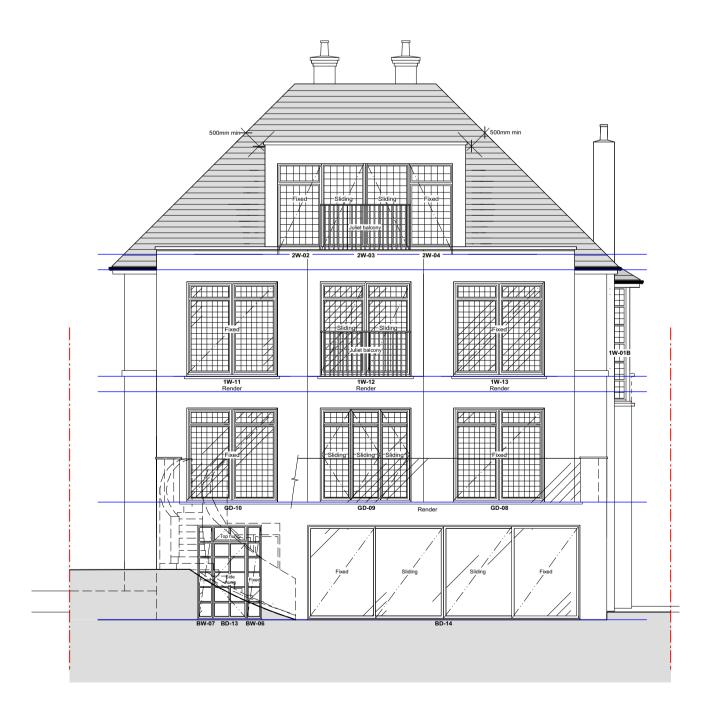

PROPOSED FRONT (NORTH EAST) ELEVATION 1:100

PROPOSED SIDE (NORTH WEST) ELEVATION 1:100

PROPOSED SIDE (SOUTH EAST) ELEVATION 1:100

PROPOSED REAR (SOUTH WEST) ELEVATION 1:100

## EXTERNAL MATERIALS:

Windows and external doors to be painted/stained timber or metal framed and double glazed.

External walls to be render/brickwork/stone to match as shown and to be approved by the Local Authority prior to work commencing.