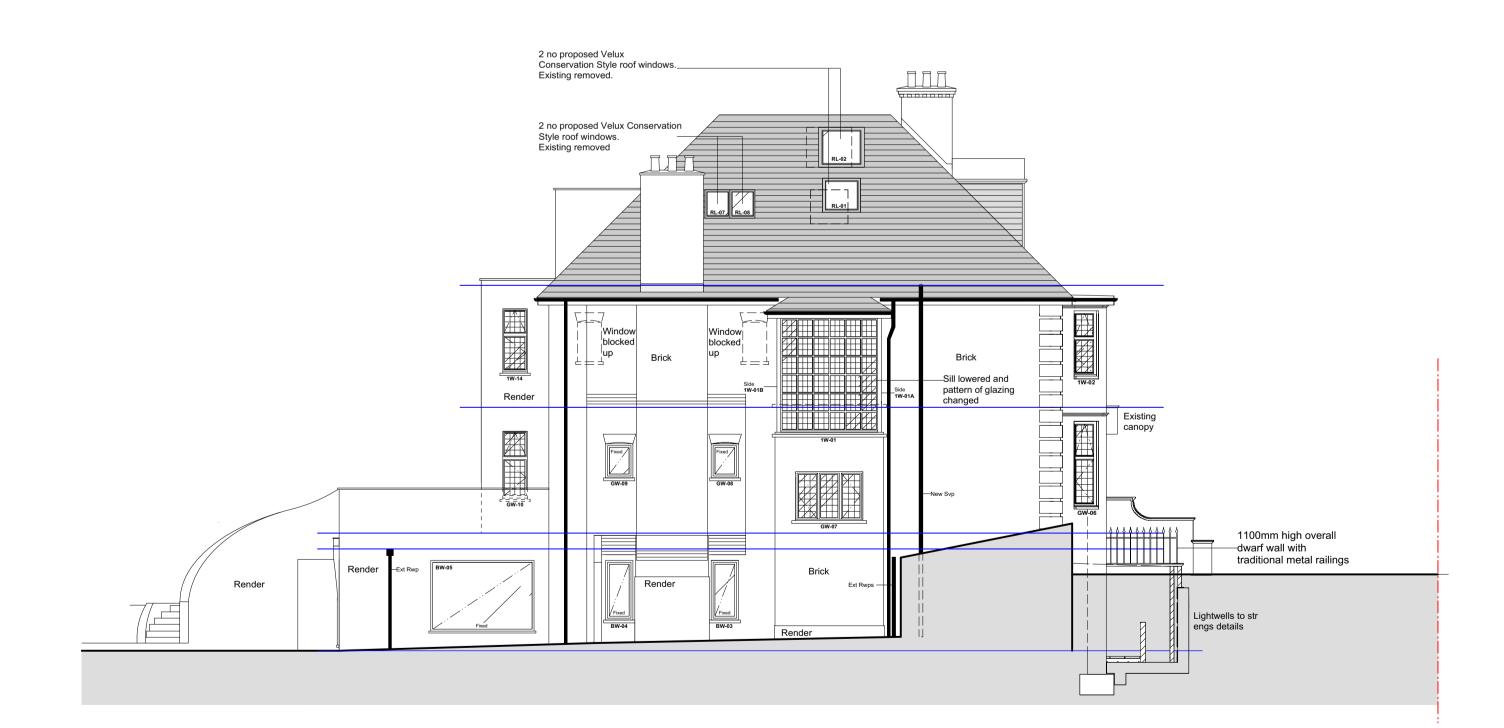

PROPOSED FRONT (NORTH EAST) ELEVATION 1:100

PROPOSED SIDE (NORTH WEST) ELEVATION 1:100

PROPOSED SIDE (SOUTH EAST) ELEVATION 1:100

PROPOSED REAR (SOUTH WEST) ELEVATION 1:100

## EXTERNAL MATERIALS:

Windows and external doors to be painted/stained timber or metal framed and double glazed.

External walls to be render/brickwork/stone to match as shown and to be approved by the Local Authority prior to work commencing.