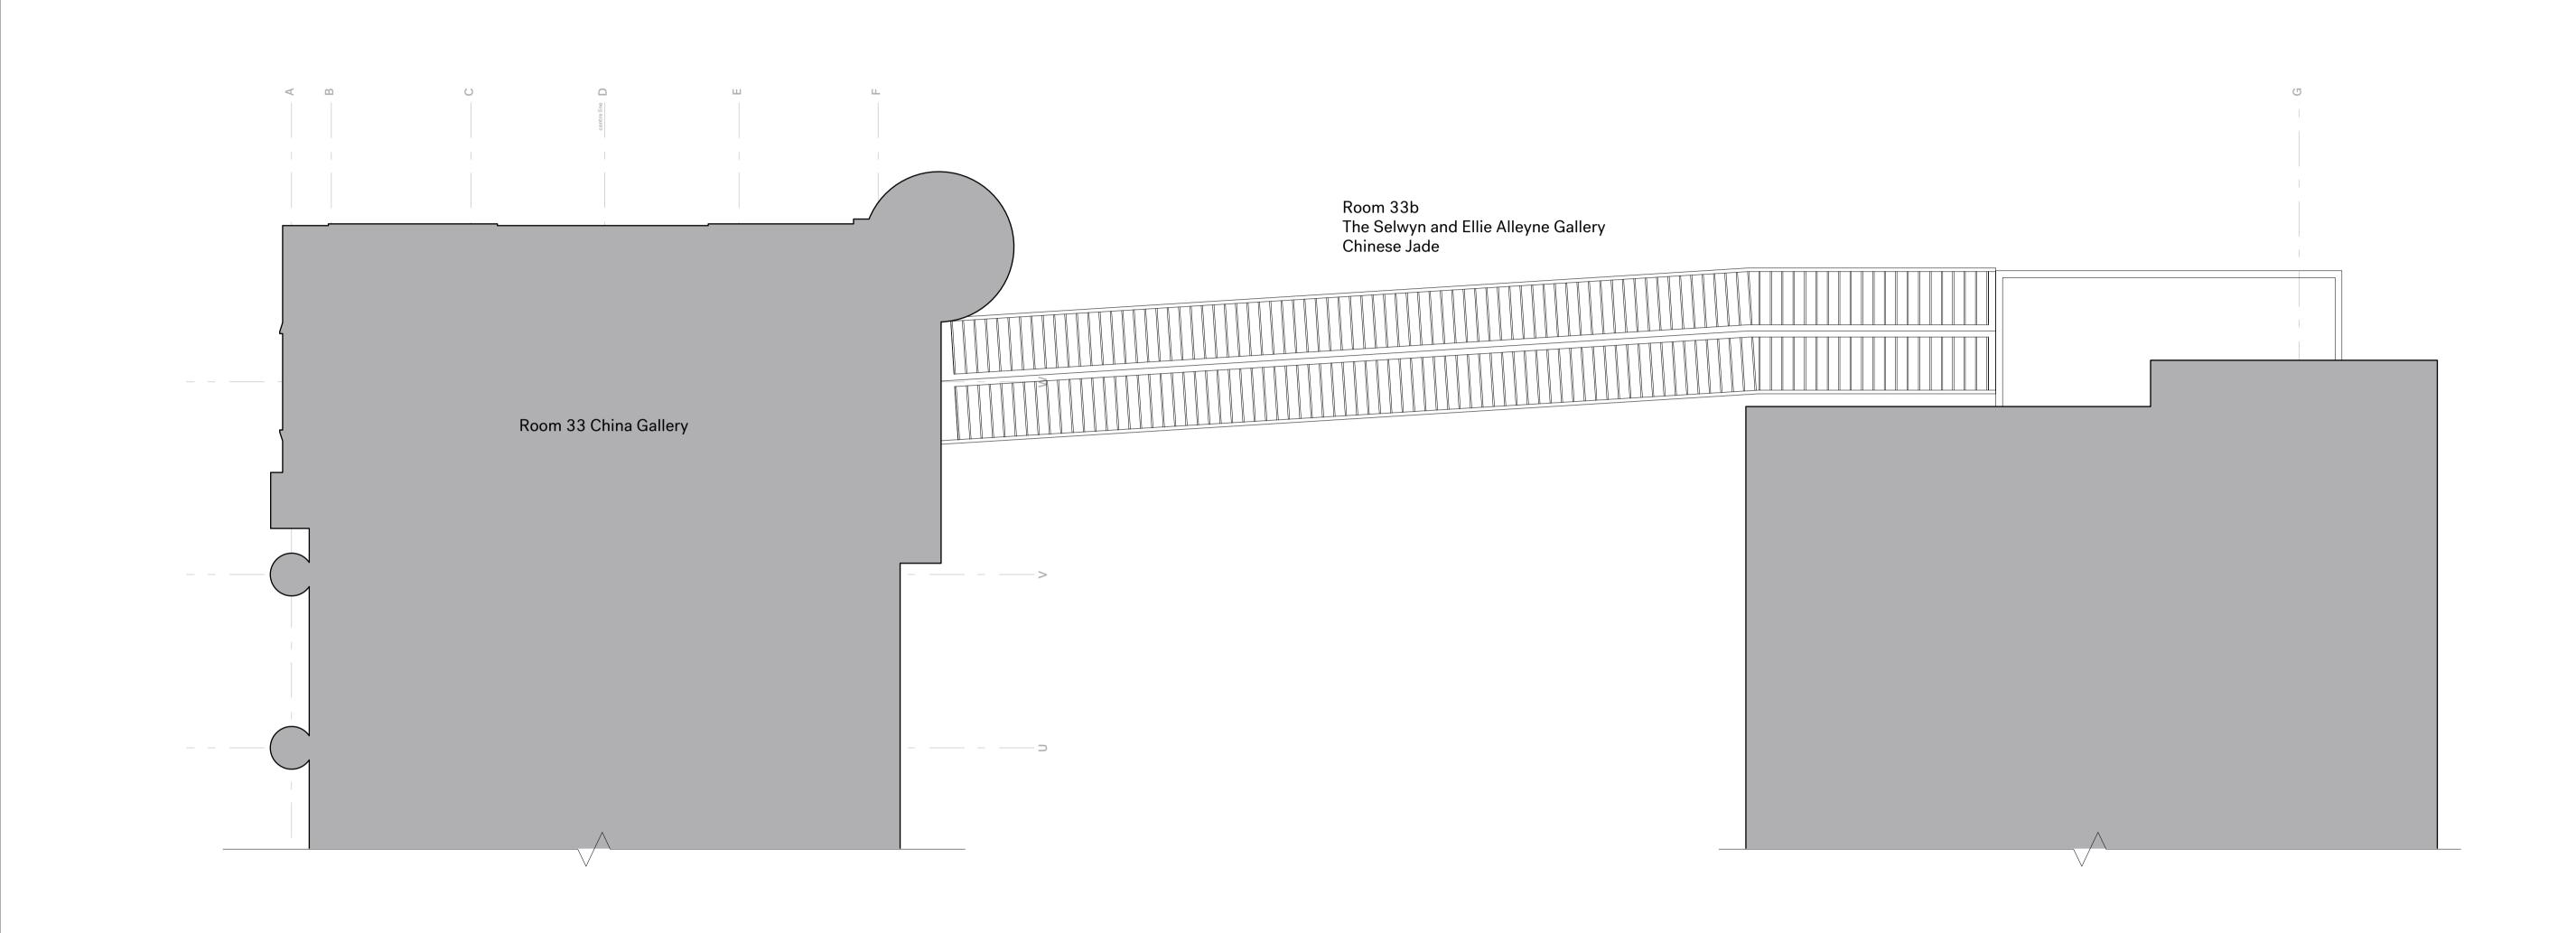

Key:

01: Existing Roof Plan: The Selwyn and Ellie Alleyne Gallery (Room 33b) Chinese Jade - Level 3

Rev. Date Description 1. All dimensions in mm. - 30.09.16 Submitted for Listed Building Approval. All dimensions in mm.
This drawing to be read in conjunction with all relevant contract documents.
This drawing to be read in conjunction with all Engineer's and Main contractor/Sub-Contractor drawings and documentation.
Do not scale from this drawing.
Report any errors, contradictions, and omissions to the architect as soon as possible.

The British Museum Existing Selwyn and Ellie Alleyne Gallery Roof Plan: Room 33b (Level 3)

1:100 at A1 1:200 at A3 Drawing no: A1628-PL-135/-