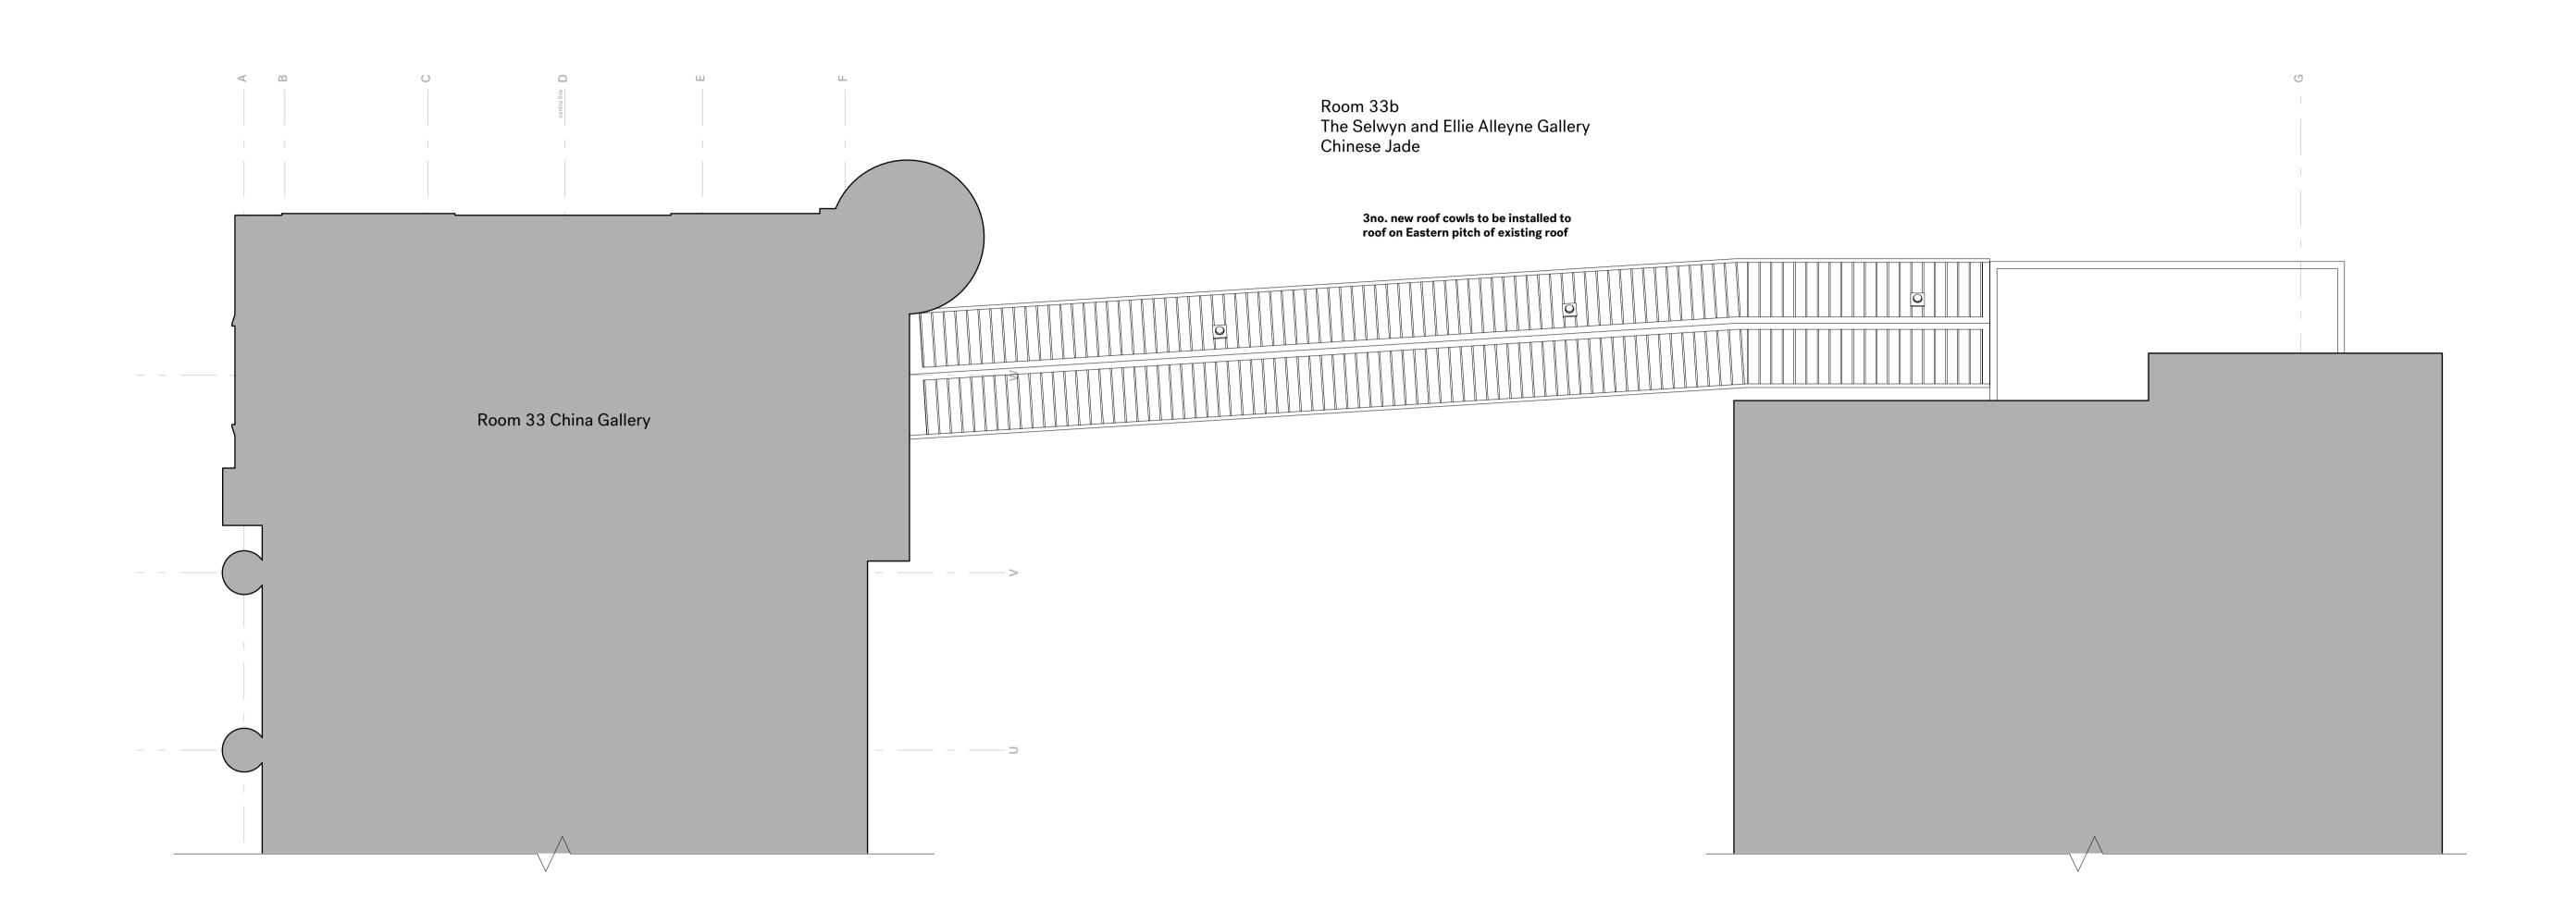

01: Proposed Roof Plan: The Selwyn and Ellie Alleyne Gallery (Room 33b) Chinese Jade - Level 3

Rev. Date Description

- 30.09.16 Submitted for Listed Building Approval.

1. All dimensions in mm.
2. This drawing to be read in conjunction with all Engineer's and Main contractor/Sub-Contractor drawings and documentation.
4. Do not scale from this drawing.
5. Report any errors, contradictions, and omissions to the architect as soon as possible.

Client: The British Museum

Client: The British Museum

Title: Proposed Selwyn and Ellie Alleyne Gallery Roof Plan: Room 33b (Level 3)

Scale: 1:100 at A1 1:200 at A3

Drawing no: A1628-PL-220/-