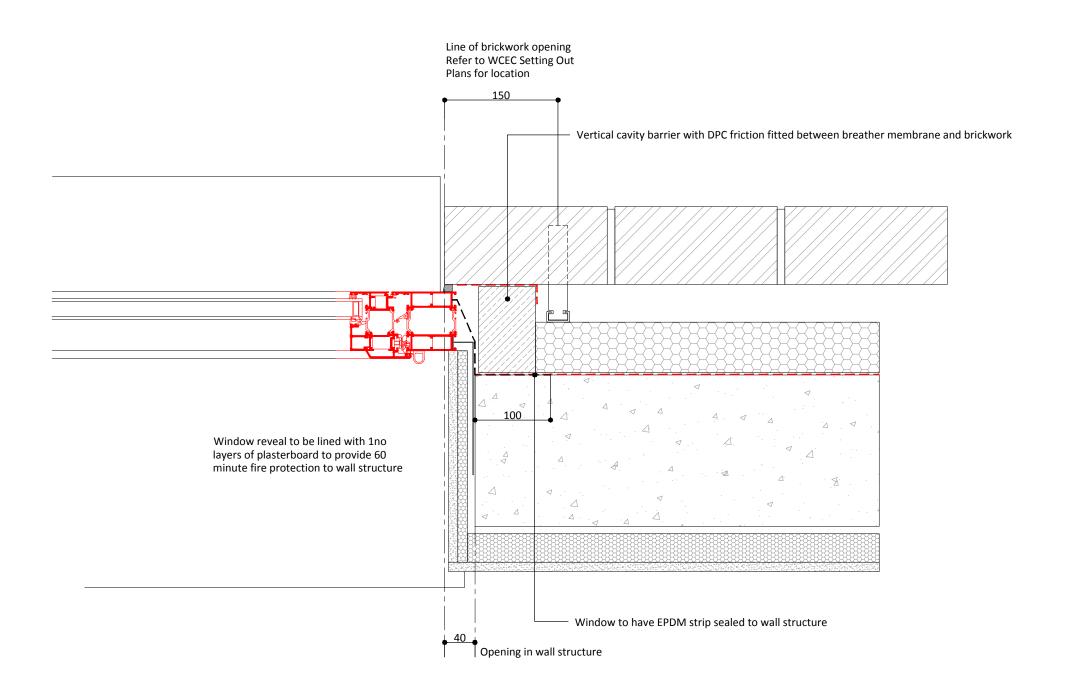

PROJECT

264-270 Finchley Road

TITL

Window Jamb Detail Concrete faced with masonry

DRAWING STATUS