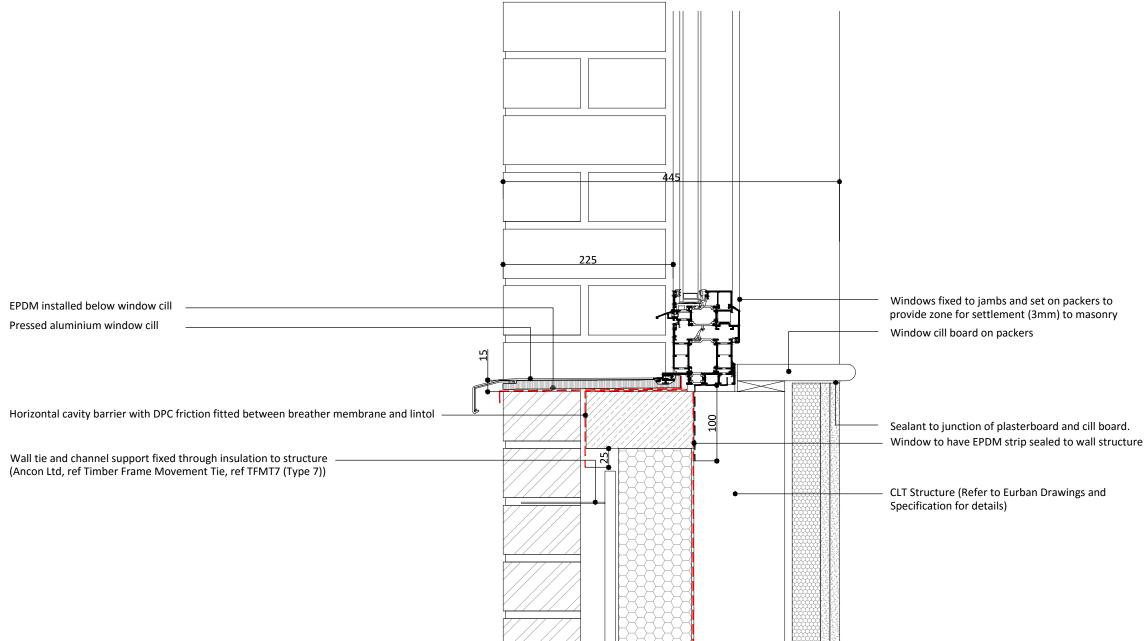

Note; For details of concrete works, refer to Evolve Engineers Drawings. For details of the CLT Structure, refer to Eurban Drawings.

| В | 19/06/16   | Window setting out revised to give<br>greater recess following discussions<br>with LA. | DRJ/AM |
|---|------------|----------------------------------------------------------------------------------------|--------|
| А | 31/03/2016 | Window setting out dimension added                                                     | DRJ/AM |
|   |            |                                                                                        |        |
|   |            |                                                                                        |        |

## Window Cill Detail CLT faced with masonry