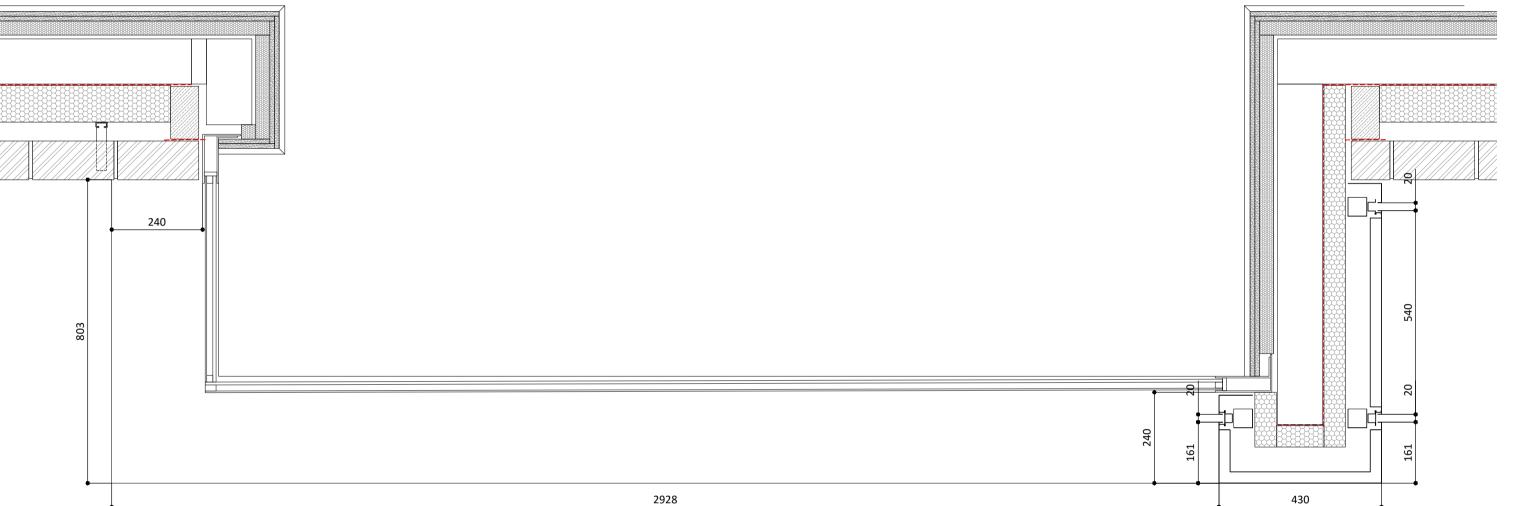

No. | Date | Description | Drwn/Chkd By

Sussex House Developments

ROJECT

264-270 Finchley Road London, NW3

TITLE

Building Shell Details Oriel Windows to Front Elevation

DRAWING STATUS

For Comment