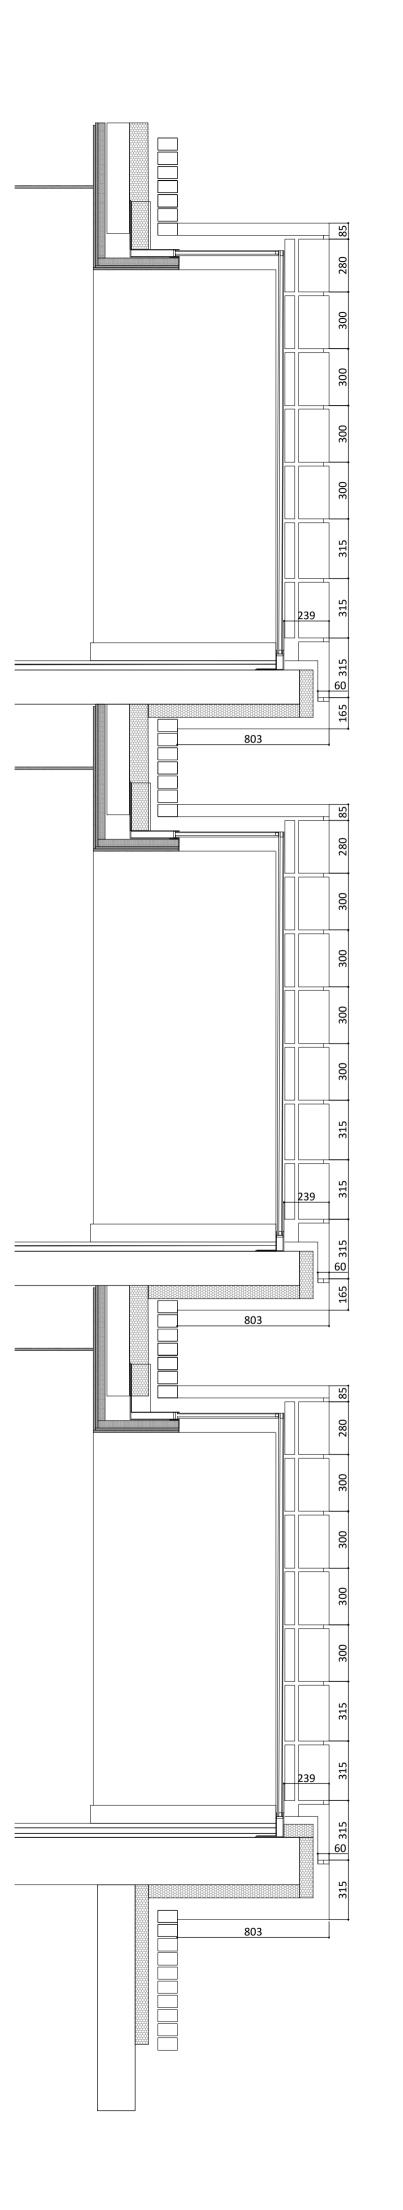

No. | Date | Description | Drwn/Chkd By

Sussex House Developments

ROJECT

264-270 Finchley Road London, NW3

TITLE

Building Shell Details Oriel Windows to Front Elevation

DRAWING STATUS

For Comment