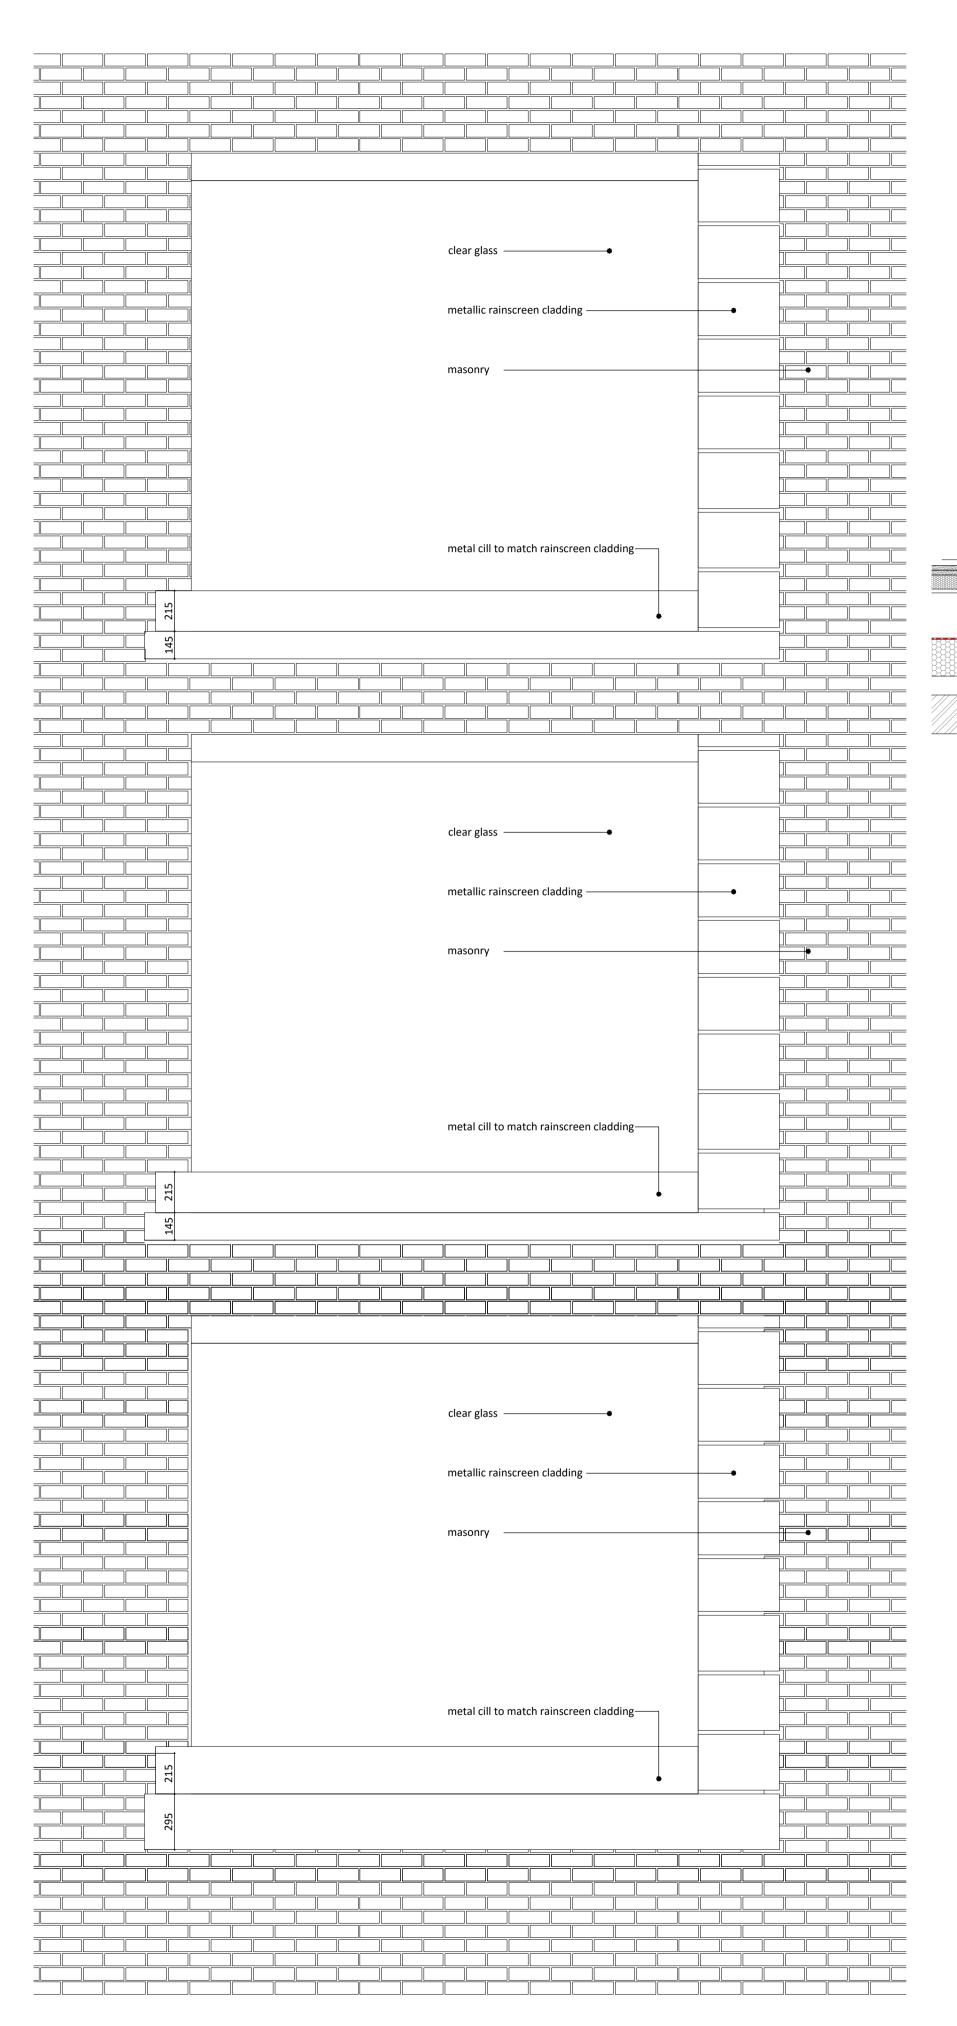

No. | Date | Description | Drwn/Chkd By

Sussex House Developments

ROJECT

264-270 Finchley Road London, NW3

TITLE

Building Shell Details Oriel Windows to Front Elevation

DRAWING STATUS

For Comment