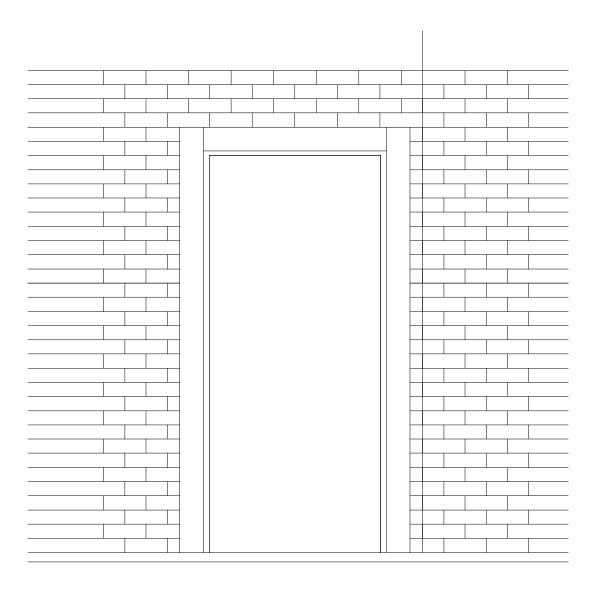

## **Elevation from External**

### Building Shell Details Communal Stair Fire Exit