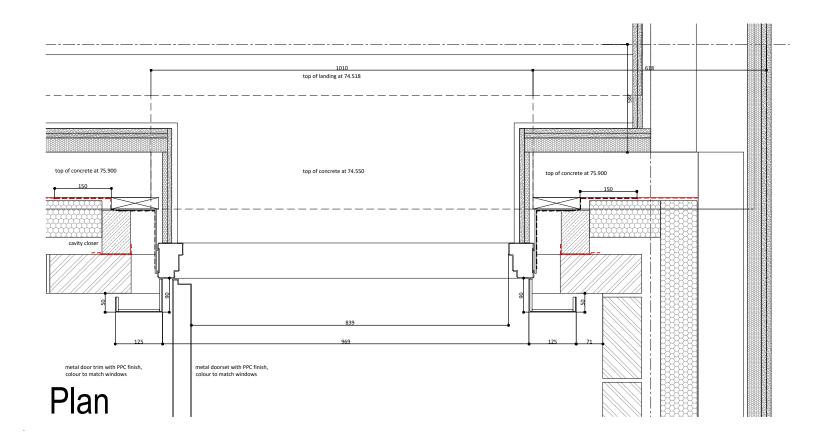

#### Note;

For details of concrete works, refer to Evolve Engineers Drawings.

For details of the CLT Structure, refer to Eurban Drawings.

| ο. | Date | Description | Drwn/Chkd By |
|----|------|-------------|--------------|
|    |      |             |              |

### Building Shell Details Communal Stair Fire Exit