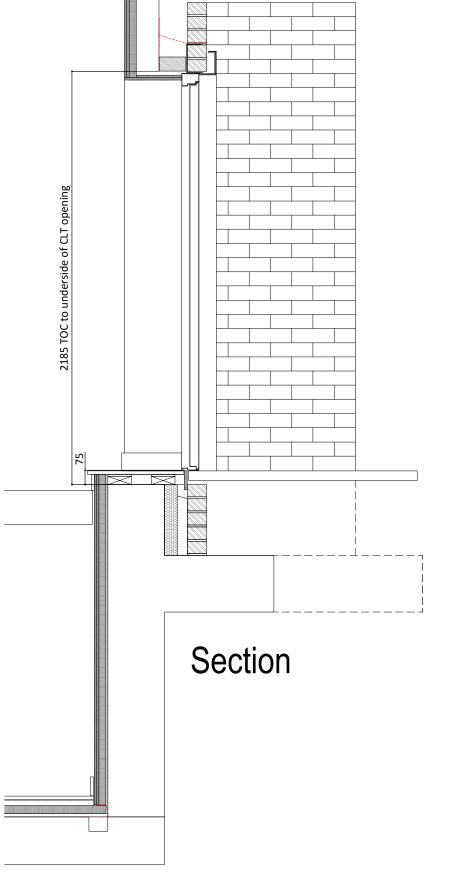

#### Note;

For details of concrete works, refer to Evolve Engineers Drawings.

For details of the CLT Structure, refer to Eurban Drawings.

| ο. | Date | Description | Drwn/Chkd By |
|----|------|-------------|--------------|
|    |      |             |              |

### Building Shell Details Communal Stair Fire Exit