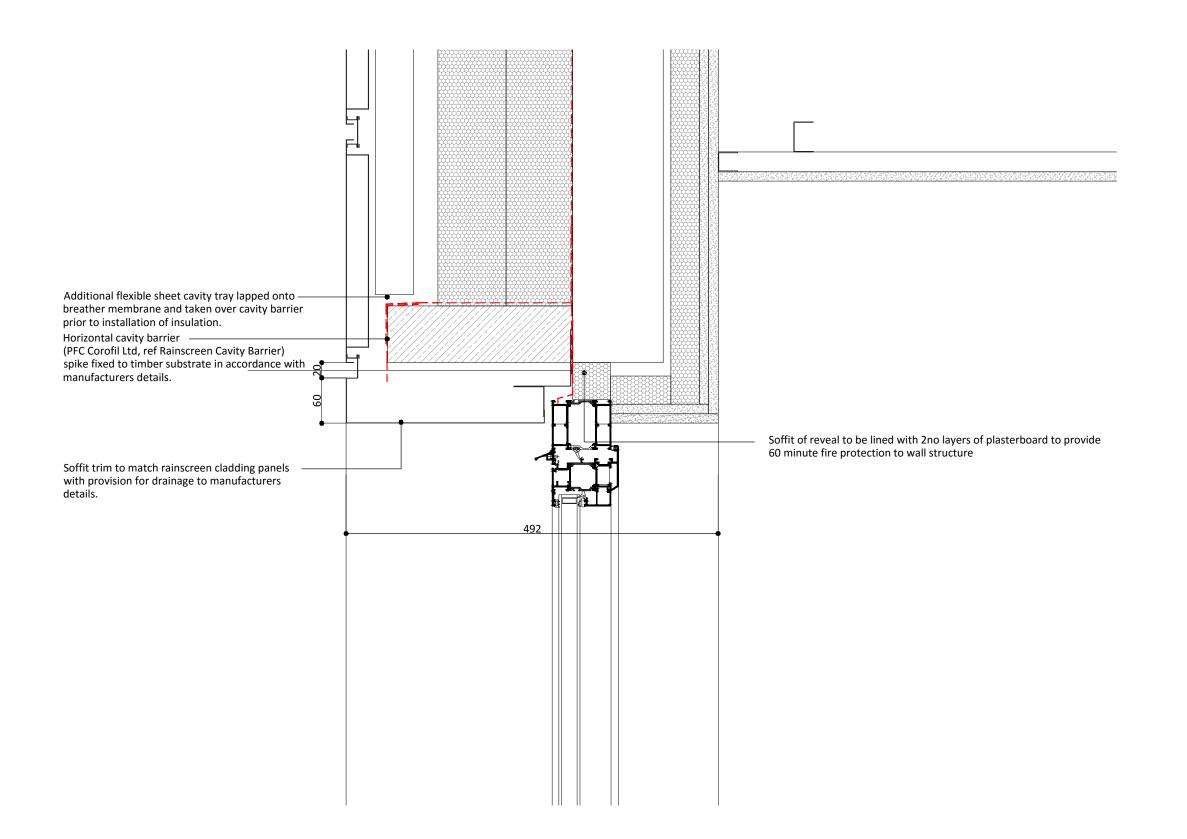

## Note:

For details of concrete works, refer to Evolve Engineers Drawings.

For details of the CLT Structure, refer to Eurban Drawings.

| No. Da | ite | Description | Drwn/Chkd By |
|--------|-----|-------------|--------------|
| CLIEN  | т   |             |              |

# **Head Detail** Windows within Rainscreen Cladding

DRAWING STATUS