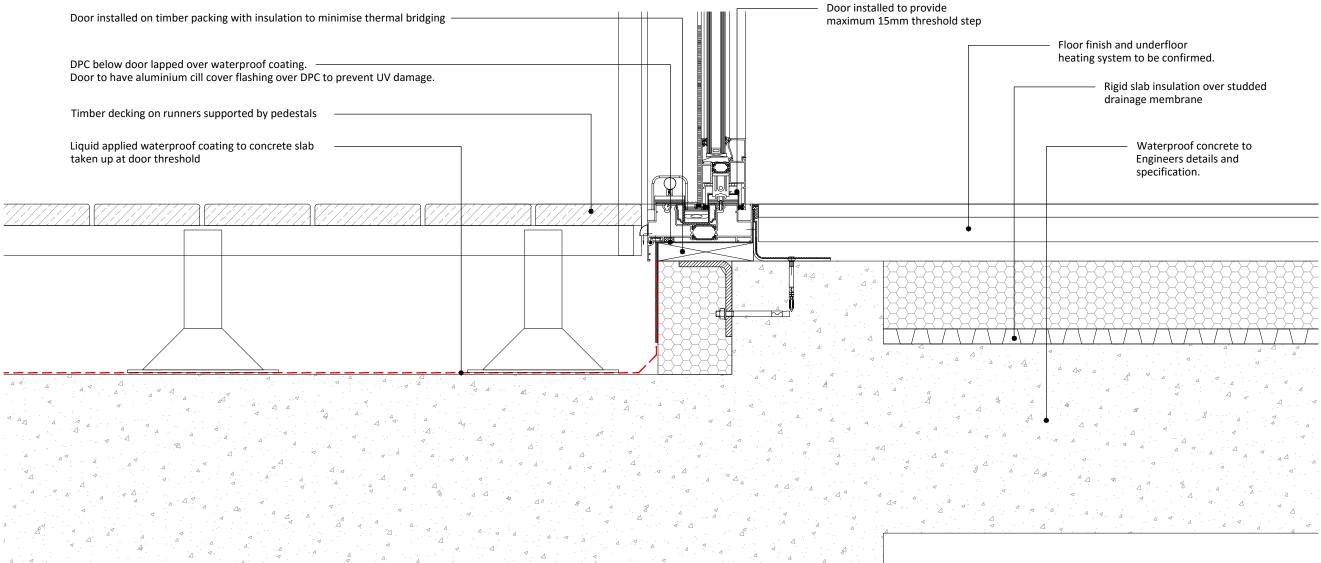

#### © WCEC ARCHITECTS - DISCLAIMER:

This drawing is copyright and shall not be reproduced nor used for any or purpose without the written permission of the Architects. This drawing r road is conjunction with all other related drawingr and documentation

Materials not in conformity practice or materials known or specified on this project.

XREF'S IN THIS DRAWING

Note; For details of concrete works, refer to Evolve Engineers Drawings. For details of the CLT Structure, refer to Eurban Drawings.

| No. Date | Description | Drwn/Chkd By |
|----------|-------------|--------------|
| CLIENT   |             |              |

### Sussex House Developments

PROJECT

# 264-270 Finchley Road

#### TITLE

## Threshold Detail Lower Ground Floor **Sliding Doors**

### DRAWING STATUS

### For Comment