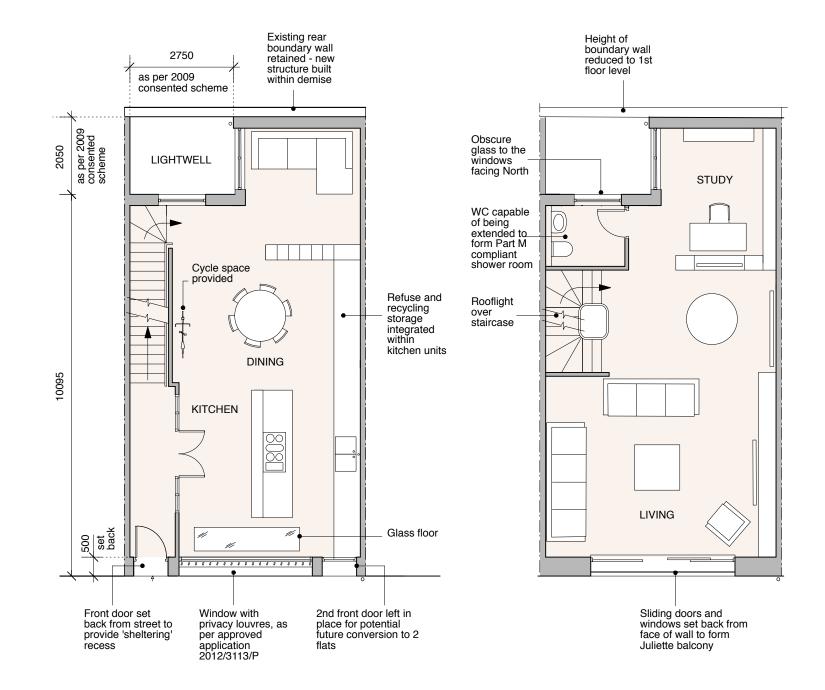

**BASEMENT FLOOR PLAN GROUND FLOOR PLAN** 1ST FLOOR PLAN

#### REFERENCE

Single, family house

This application is a variation on the proposed development granted consent in 2014 (ref 2013/4839/P)

The proposed variations are:

- Change to design of front elevation, at ground floor level
  - Change to number of windows onto
- courtyard, at rear elevation

SCALE 0 (metres) GENERAL NOTES:

DO NOT SCALE FROM THIS DRAWING.

ALL DIMENSIONS MUST BE CHECKED ON SITE AND ANY DISCREPANCIES VERIFIED WITH THE ARCHITECT.

Surface and foul drainage to be conveyed to existing combined sewer running along King's Mews

REV A 09.16 - Change to front elevation and rear window design

CLIENT

**MESSRS J, R AND** N MACDONAGH

JOB TITLE

FAMILY HOUSE 28 KING'S MEWS **LONDON WC1** 

DRAWING TITLE

**PROPOSED BASEMENT, GROUND AND 1ST FLOORS** 