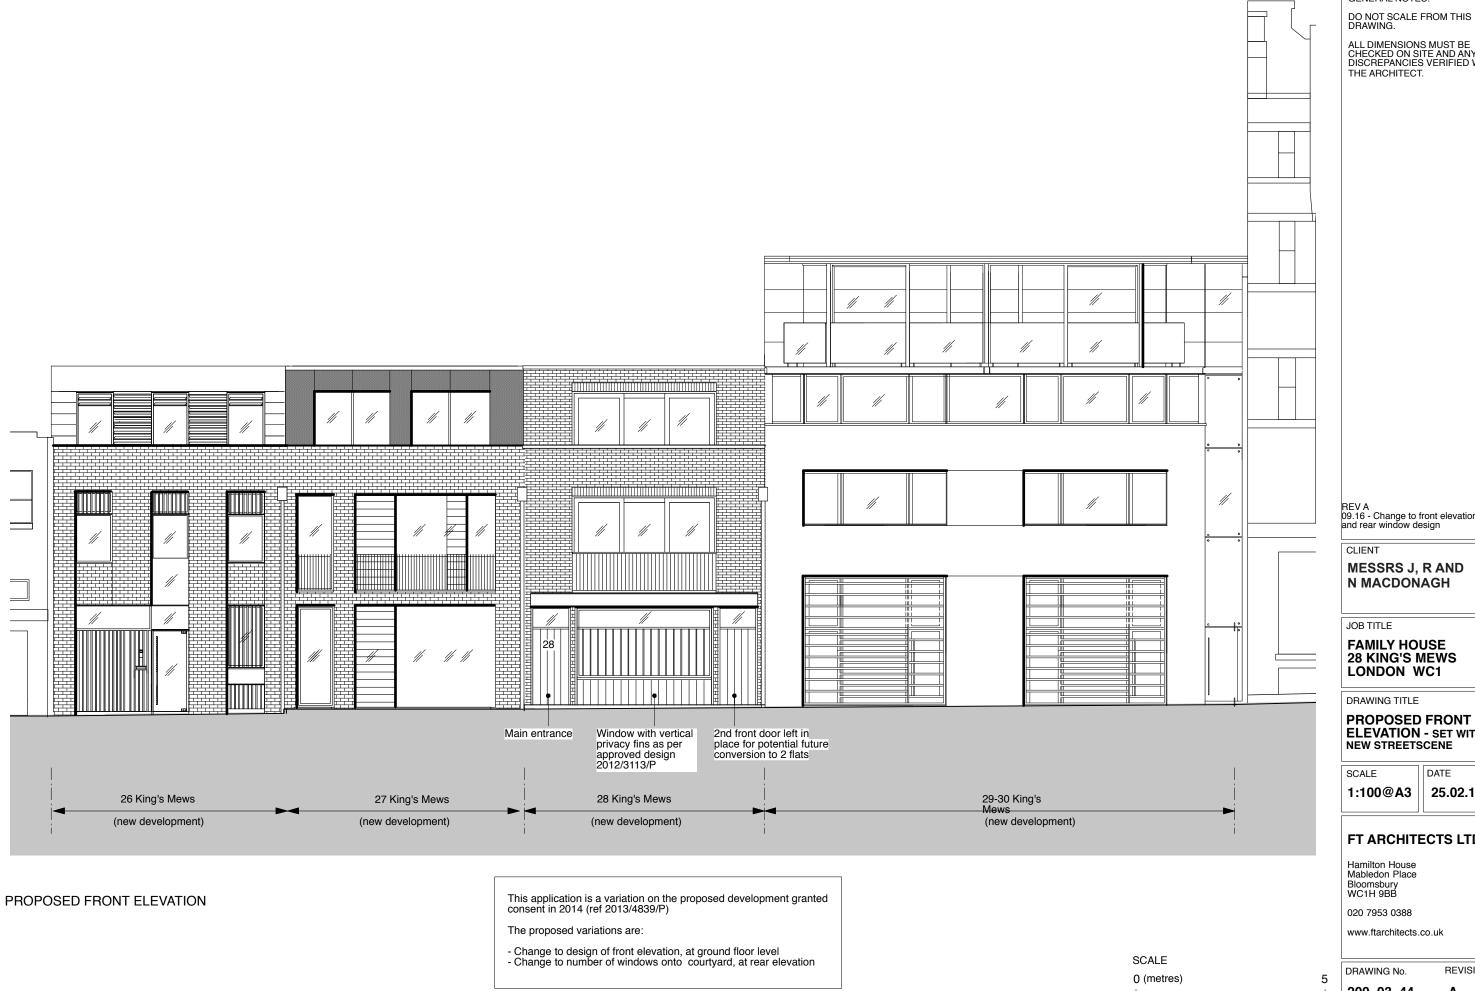

SCALE 0 (metres)

GENERAL NOTES:

ALL DIMENSIONS MUST BE CHECKED ON SITE AND ANY DISCREPANCIES VERIFIED WITH THE ARCHITECT.

REV A 09.16 - Change to front elevation and rear window design

N MACDONAGH

FAMILY HOUSE 28 KING'S MEWS LONDON WC1

PROPOSED FRONT ELEVATION - SET WITHIN **NEW STREETSCENE** 

25.02.13

## FT ARCHITECTS LTD

REVISION Α

200\_03\_44

GENERAL NOTES:

DO NOT SCALE FROM THIS DRAWING.

ALL DIMENSIONS MUST BE CHECKED ON SITE AND ANY DISCREPANCIES VERIFIED WITH THE ARCHITECT.

REV A 09.16 - Change to front elevation and rear window design