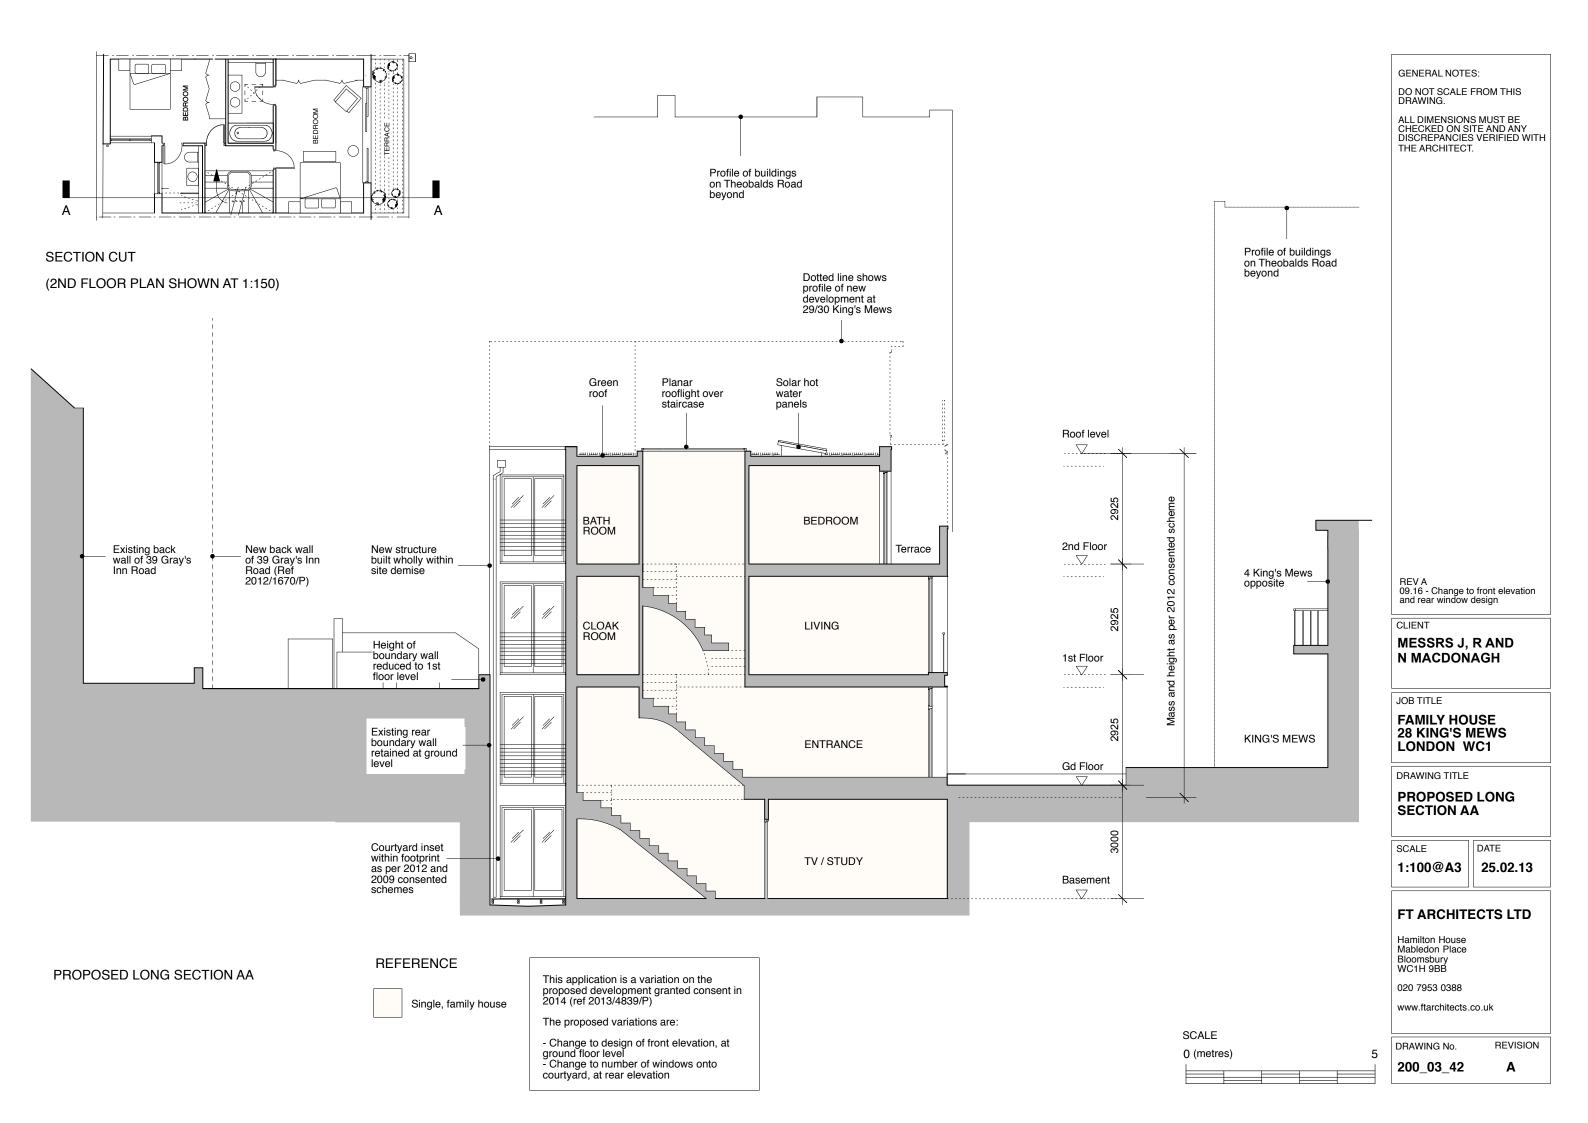

SECTION CUT

(2ND FLOOR PLAN SHOWN AT 1:150)

PROPOSED CROSS SECTION BB

REFERENCE

Single, family house

This application is a variation on the proposed development granted consent in 2014 (ref 2013/4839/P)

GENERAL NOTES:

DO NOT SCALE FROM THIS DRAWING.

ALL DIMENSIONS MUST BE CHECKED ON SITE AND ANY DISCREPANCIES VERIFIED WITH THE ARCHITECT.

CLIENT

**MESSRS J, R AND** N MACDONAGH

JOB TITLE

FAMILY HOUSE 28 KING'S MEWS LONDON WC1

DRAWING TITLE

PROPOSED CROSS SECTIONS BB AND CC

SCALE

1:100@A3

25.02.13

DATE