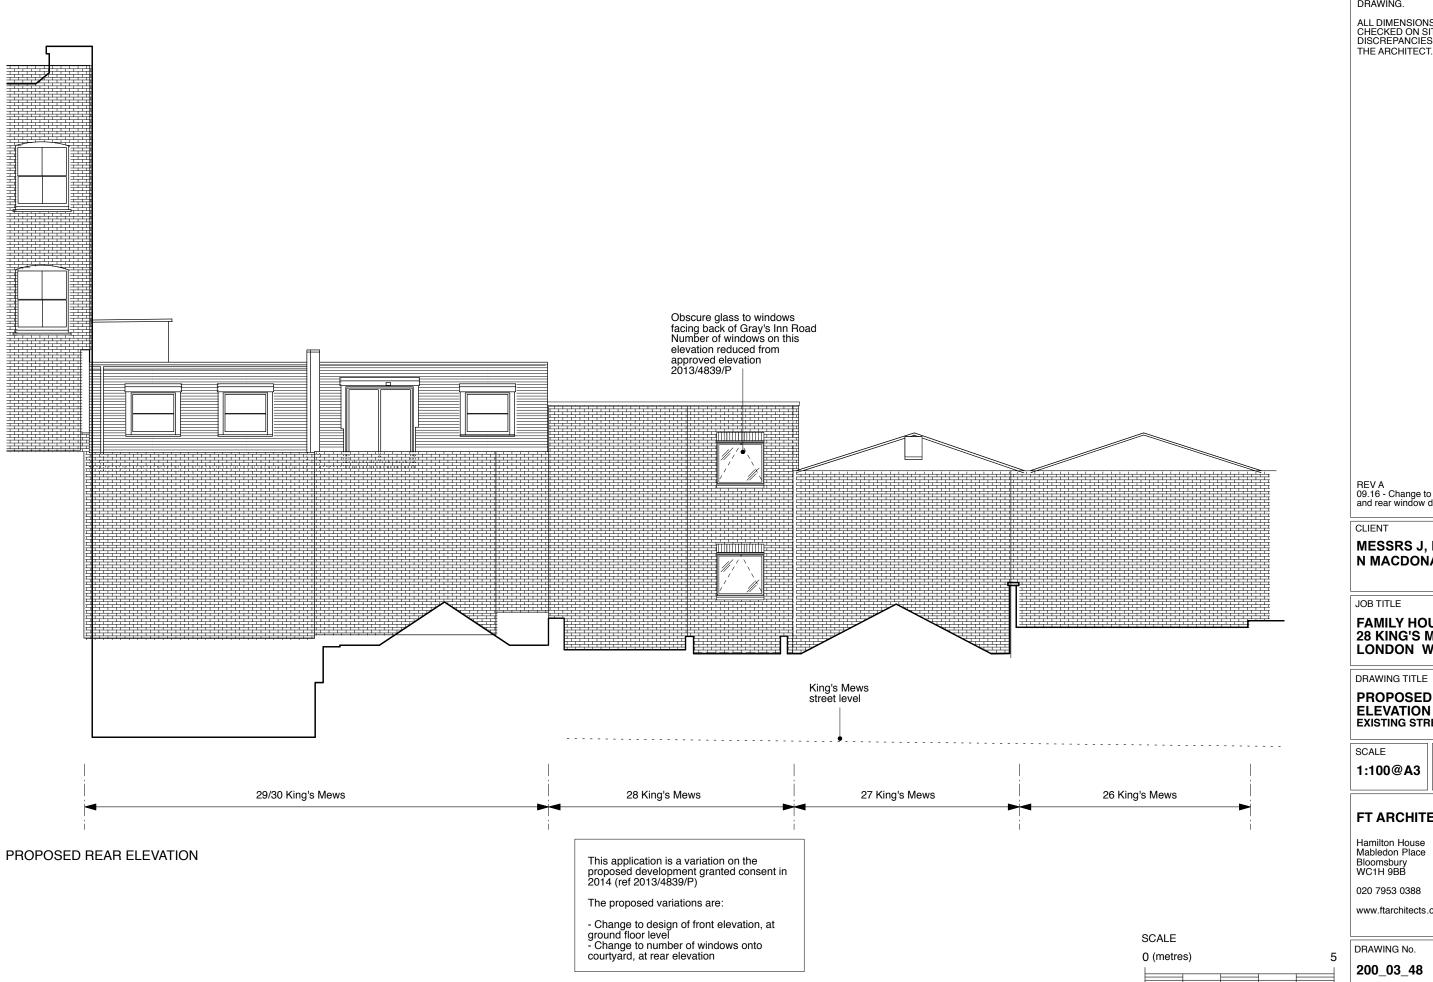

# FAMILY HOUSE 28 KING'S MEWS LONDON WC1

PROPOSED REAR ELEVATION - SET WITHIN EXISTING STREETSCENE

1:100@A3

25.02.13

DATE

## FT ARCHITECTS LTD

020 7953 0388

www.ftarchitects.co.uk

DRAWING No.

REVISION

Α

200\_03\_48