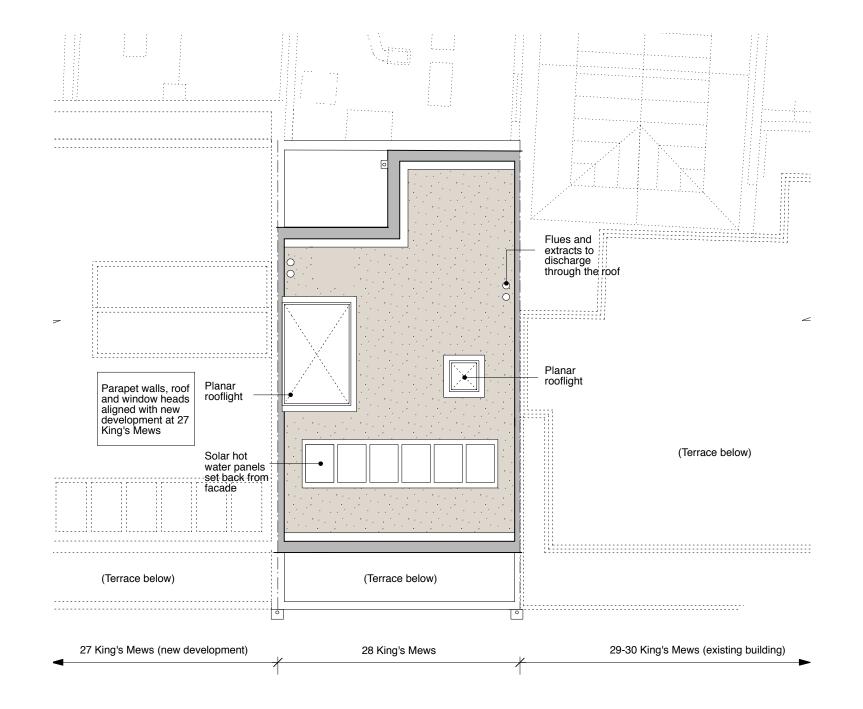

## FT ARCHITECTS LTD

Hamilton House Mabledon Place Bloomsbury WC1H 9BB

020 7953 0388

www.ftarchitects.co.uk

DRAWING No.

200\_03\_40

Α

2ND FLOOR PLAN **ROOF PLAN** 

## REFERENCE

Single, family house

This application is a variation on the proposed development granted consent in 2014 (ref 2013/4839/P)

The proposed variations are:

Change to design of front elevation, at ground floor level
 Change to number of windows onto

courtyard, at rear elevation

SCALE 0 (metres) GENERAL NOTES:

DO NOT SCALE FROM THIS DRAWING.

ALL DIMENSIONS MUST BE CHECKED ON SITE AND ANY DISCREPANCIES VERIFIED WITH THE ARCHITECT.

Surface and foul drainage to be conveyed to existing combined sewer running along King's Mews

REV A 09.16 - Change to front elevation and rear window design

CLIENT

**MESSRS J, R AND** N MACDONAGH

JOB TITLE

FAMILY HOUSE 28 KING'S MEWS LONDON WC1

DRAWING TITLE

PROPOSED 2ND & **3RD FLOORS, AND ROOF PLANS** 