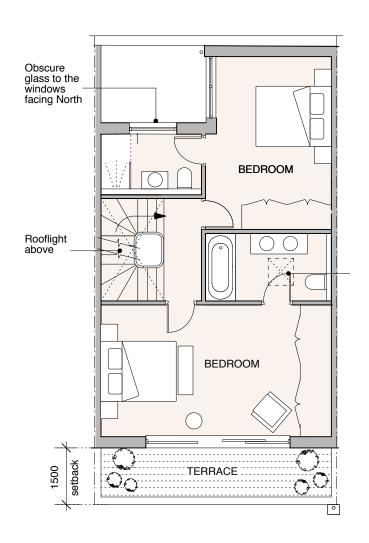

## FT ARCHITECTS LTD

Hamilton House Mabledon Place Bloomsbury WC1H 9BB

020 7953 0388

www.ftarchitects.co.uk

DRAWING No.

200\_03\_40

Α

2ND FLOOR PLAN **ROOF PLAN** 

## REFERENCE

Single, family house

This application is a variation on the proposed development granted consent in 2014 (ref 2013/4839/P)

The proposed variations are:

Change to design of front elevation, at ground floor level
 Change to number of windows onto

courtyard, at rear elevation

SCALE 0 (metres) GENERAL NOTES:

DO NOT SCALE FROM THIS DRAWING.

ALL DIMENSIONS MUST BE CHECKED ON SITE AND ANY DISCREPANCIES VERIFIED WITH THE ARCHITECT.

Surface and foul drainage to be conveyed to existing combined sewer running along King's Mews

REV A 09.16 - Change to front elevation and rear window design

CLIENT

**MESSRS J, R AND** N MACDONAGH

JOB TITLE

FAMILY HOUSE 28 KING'S MEWS LONDON WC1

DRAWING TITLE

PROPOSED 2ND & **3RD FLOORS, AND ROOF PLANS** 