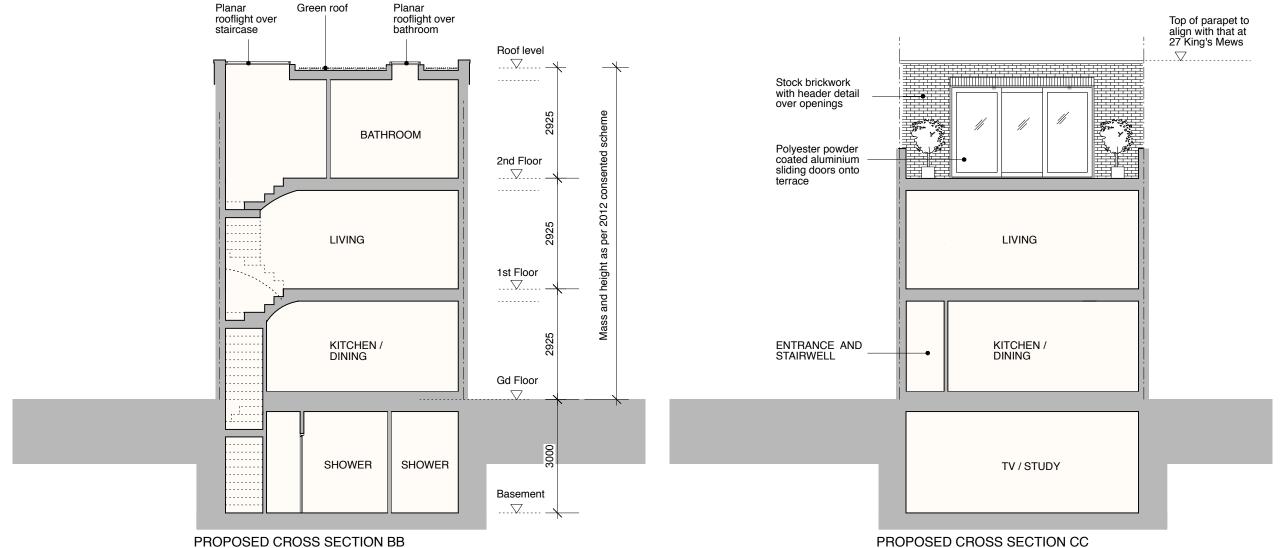

SECTION CUT

(2ND FLOOR PLAN SHOWN AT 1:150)

PROPOSED CROSS SECTION BB

REFERENCE

Single, family house

This application is a variation on the proposed development granted consent in 2014 (ref 2013/4839/P)

GENERAL NOTES:

DO NOT SCALE FROM THIS DRAWING.

ALL DIMENSIONS MUST BE CHECKED ON SITE AND ANY DISCREPANCIES VERIFIED WITH THE ARCHITECT.

CLIENT

**MESSRS J, R AND** N MACDONAGH

JOB TITLE

FAMILY HOUSE 28 KING'S MEWS LONDON WC1

DRAWING TITLE

PROPOSED CROSS SECTIONS BB AND CC

SCALE

1:100@A3

25.02.13

DATE