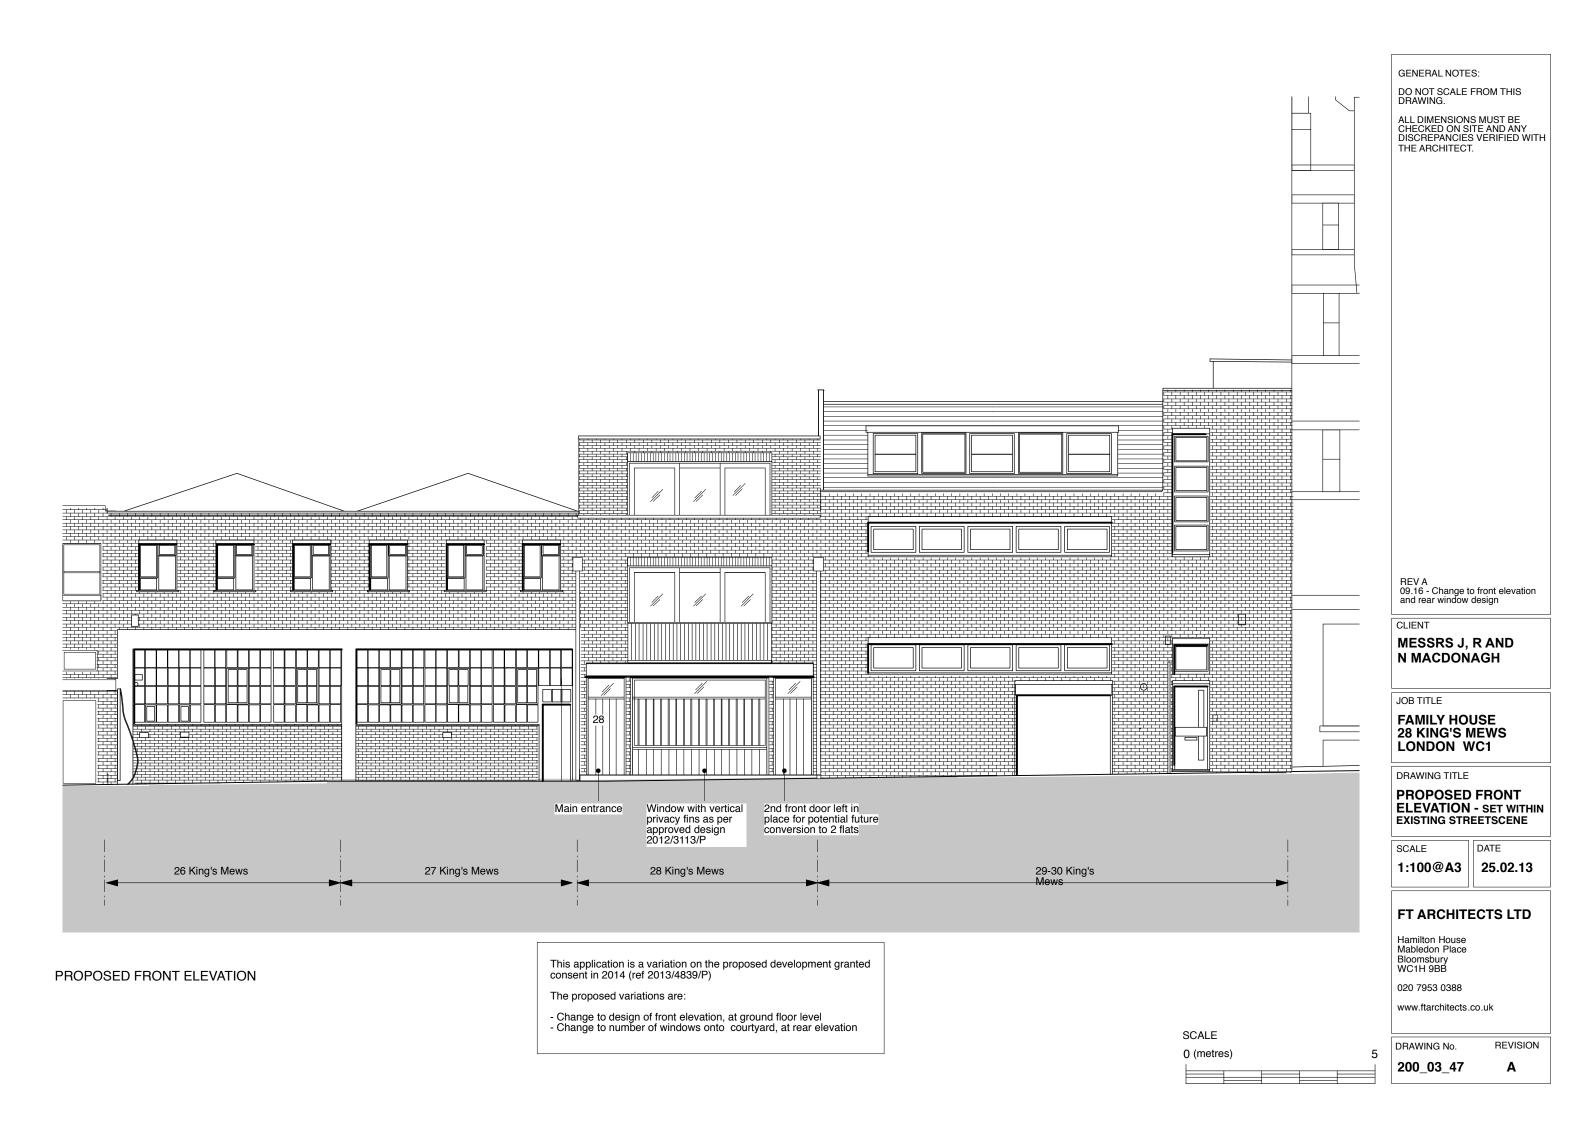

THE ARCHITECT.

REV A 09.16 - Change to front elevation and rear window design

N MACDONAGH

FAMILY HOUSE 28 KING'S MEWS LONDON WC1

PROPOSED FRONT ELEVATION - SET WITHIN **NEW STREETSCENE** 

25.02.13

## FT ARCHITECTS LTD

REVISION Α

200\_03\_44



GENERAL NOTES:

DO NOT SCALE FROM THIS DRAWING.

ALL DIMENSIONS MUST BE CHECKED ON SITE AND ANY DISCREPANCIES VERIFIED WITH THE ARCHITECT.

REV A 09.16 - Change to front elevation and rear window design

CLIENT

## MESSRS J, R AND N MACDONAGH

JOB TITLE

FAMILY HOUSE 28 KING'S MEWS LONDON WC1

DRAWING TITLE

PROPOSED REAR ELEVATION - SET WITHIN NEW STREETSCENE

SCALE

1:100@A3

25.02.13

DATE

## FT ARCHITECTS LTD

Hamilton House Mabledon Place Bloomsbury WC1H 9BB

020 7953 0388

www.ftarchitects.co.uk

DRAWING No.

REVISION A

200\_03\_45





GENERAL NOTES:

DO NOT SCALE FROM THIS DRAWING.

ALL DIMENSIONS MUST BE CHECKED ON SITE AND ANY DISCREPANCIES VERIFIED WITH THE ARCHITECT.

REV A 09.16 - Change to front elevation and rear window design

## **MESSRS J, R AND** N MACDONAGH

# FAMILY HOUSE 28 KING'S MEWS LONDON WC1

PROPOSED REAR ELEVATION - SET WITHIN EXISTING STREETSCENE

1:100@A3

25.02.13

DATE

## FT ARCHITECTS LTD

020 7953 0388

www.ftarchitects.co.uk

DRAWING No.

REVISION

Α

200\_03\_48