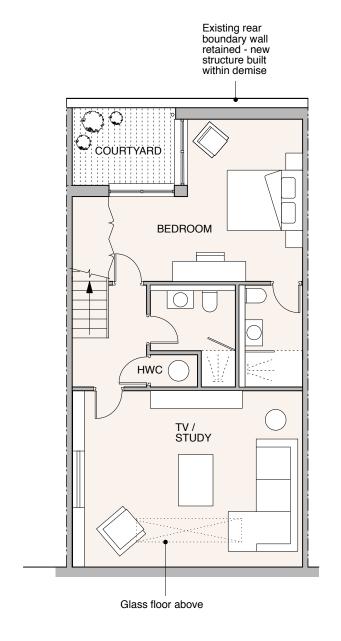

**BASEMENT FLOOR PLAN GROUND FLOOR PLAN** 1ST FLOOR PLAN

#### REFERENCE

Single, family house

This application is a variation on the proposed development granted consent in 2014 (ref 2013/4839/P)

The proposed variations are:

- Change to design of front elevation, at ground floor level
  - Change to number of windows onto
- courtyard, at rear elevation

SCALE 0 (metres) GENERAL NOTES:

DO NOT SCALE FROM THIS DRAWING.

ALL DIMENSIONS MUST BE CHECKED ON SITE AND ANY DISCREPANCIES VERIFIED WITH THE ARCHITECT.

Surface and foul drainage to be conveyed to existing combined sewer running along King's Mews

REV A 09.16 - Change to front elevation and rear window design

CLIENT

**MESSRS J, R AND** N MACDONAGH

JOB TITLE

FAMILY HOUSE 28 KING'S MEWS **LONDON WC1** 

DRAWING TITLE

**PROPOSED BASEMENT, GROUND AND 1ST FLOORS** 