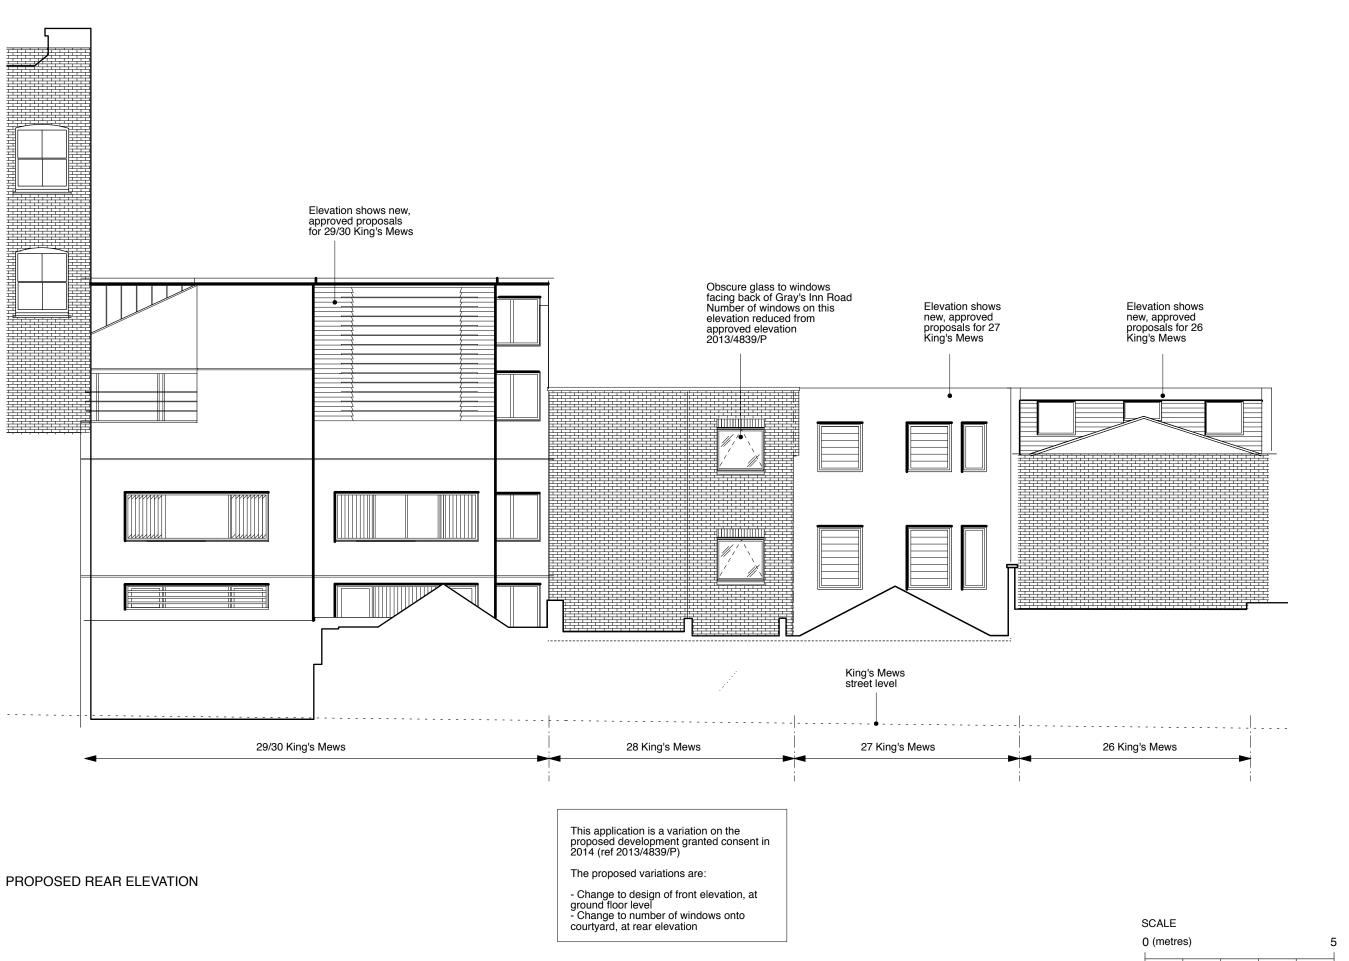

## MESSRS J, R AND N MACDONAGH

JOB TITLE

FAMILY HOUSE 28 KING'S MEWS LONDON WC1

DRAWING TITLE

PROPOSED REAR ELEVATION - SET WITHIN NEW STREETSCENE

SCALE

1:100@A3

25.02.13

# FAMILY HOUSE 28 KING'S MEWS LONDON WC1

PROPOSED REAR ELEVATION - SET WITHIN EXISTING STREETSCENE

1:100@A3

25.02.13

DATE