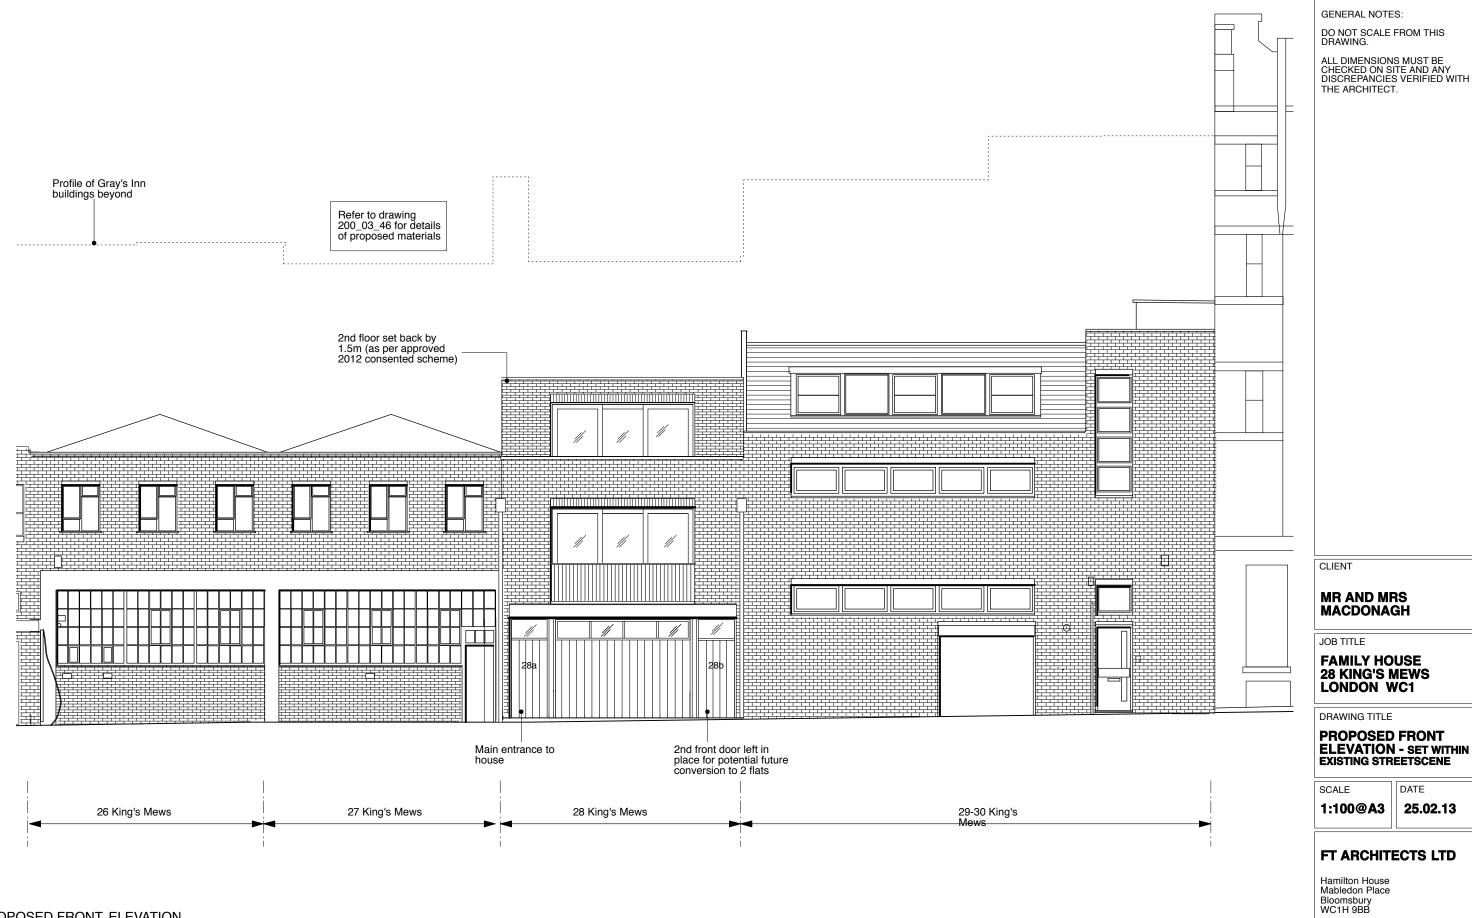

## PROPOSED REAR ELEVATION

This application is a variation on the proposed development granted consent in 2012 (ref 2012/3113/P and 2012/3190/C)

SCALE

0 (metres)

GENERAL NOTES:

DO NOT SCALE FROM THIS DRAWING.

ALL DIMENSIONS MUST BE CHECKED ON SITE AND ANY DISCREPANCIES VERIFIED WITH THE ARCHITECT.

CLIENT

# MR AND MRS MACDONAGH

JOB TITLE

# FAMILY HOUSE 28 KING'S MEWS LONDON WC1

DRAWING TITLE

PROPOSED REAR ELEVATION - SET WITHIN NEW STREETSCENE

SCALE

1:100@A3

25.02.13

REVISION

# FT ARCHITECTS LTD

Hamilton House Mabledon Place Bloomsbury WC1H 9BB

020 7953 0388

www.ftarchitects.co.uk

DRAWING No.

200\_03\_45