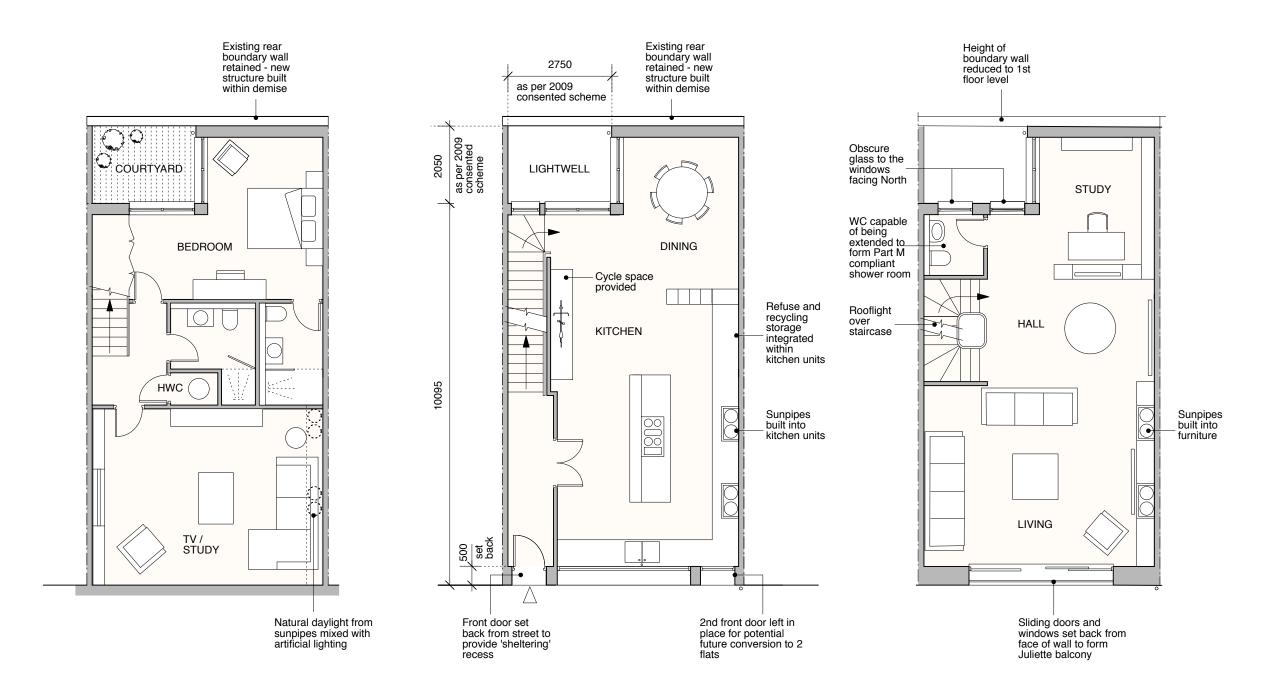

BASEMENT FLOOR PLAN GROUND FLOOR PLAN 1ST FLOOR PLAN

## REFERENCE

Single, family house

This application is a variation on the proposed development granted consent in 2012 (ref 2012/3113/P and 2012/3190/C)

SCALE
0 (metres)

GENERAL NOTES:

DO NOT SCALE FROM THIS DRAWING.

#### PROPOSED BASEMENT, GROUND AND 1ST FLOORS

SCALE

1:100@A3

**25.02.13** 

REVISION