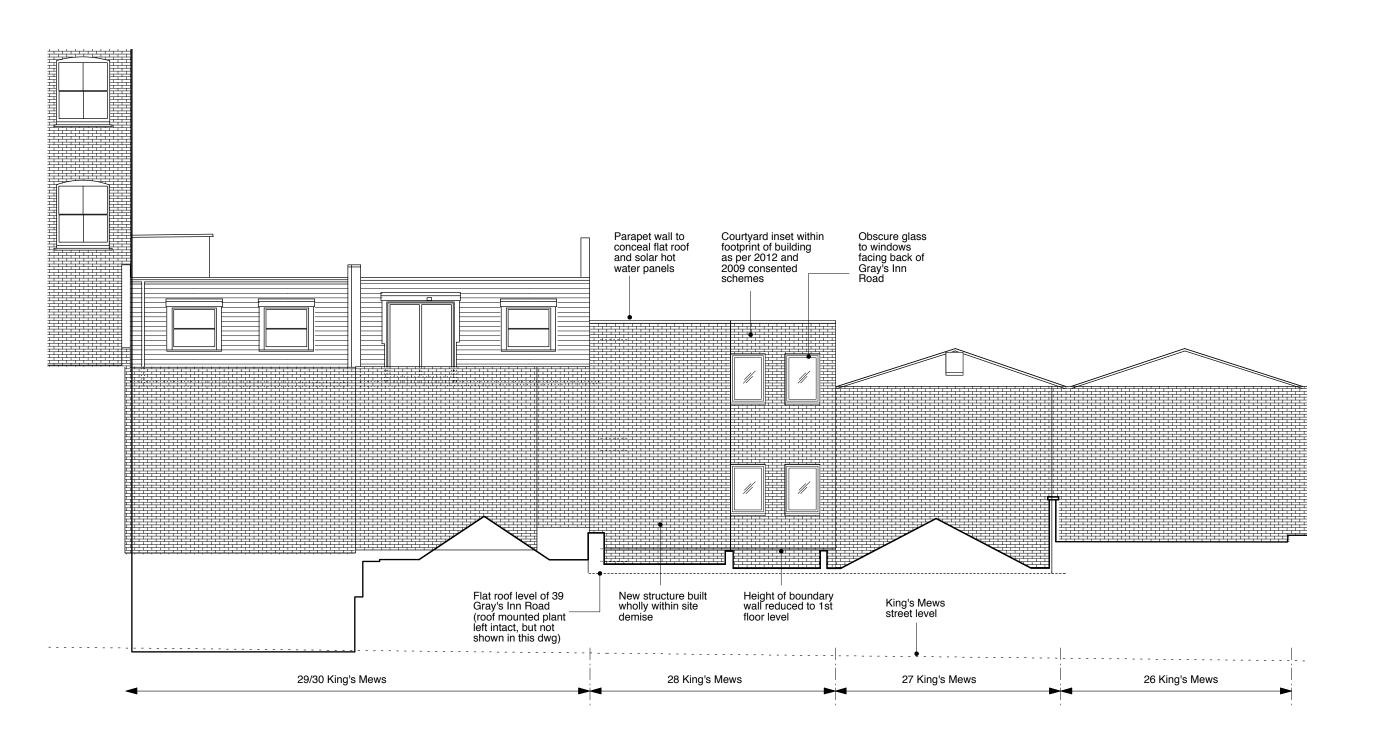

## PROPOSED FRONT ELEVATION

This application is a variation on the proposed development granted consent in 2012 (ref 2012/3113/P and 2012/3190/C)

SCALE 0 (metres)

200\_03\_47

DRAWING No.

020 7953 0388 www.ftarchitects.co.uk

REVISION

GENERAL NOTES:

DO NOT SCALE FROM THIS DRAWING.

ALL DIMENSIONS MUST BE CHECKED ON SITE AND ANY DISCREPANCIES VERIFIED WITH THE ARCHITECT.

CLIENT

# MR AND MRS MACDONAGH

JOB TITLE

# FAMILY HOUSE 28 KING'S MEWS LONDON WC1

DRAWING TITLE

PROPOSED REAR ELEVATION - SET WITHIN EXISTING STREETSCENE

SCALE

1:100@A3

25.02.13

DATE

# FT ARCHITECTS LTD

Hamilton House Mabledon Place Bloomsbury WC1H 9BB

020 7953 0388

www.ftarchitects.co.uk

DRAWING No.

REVISION

200\_03\_48

SCALE