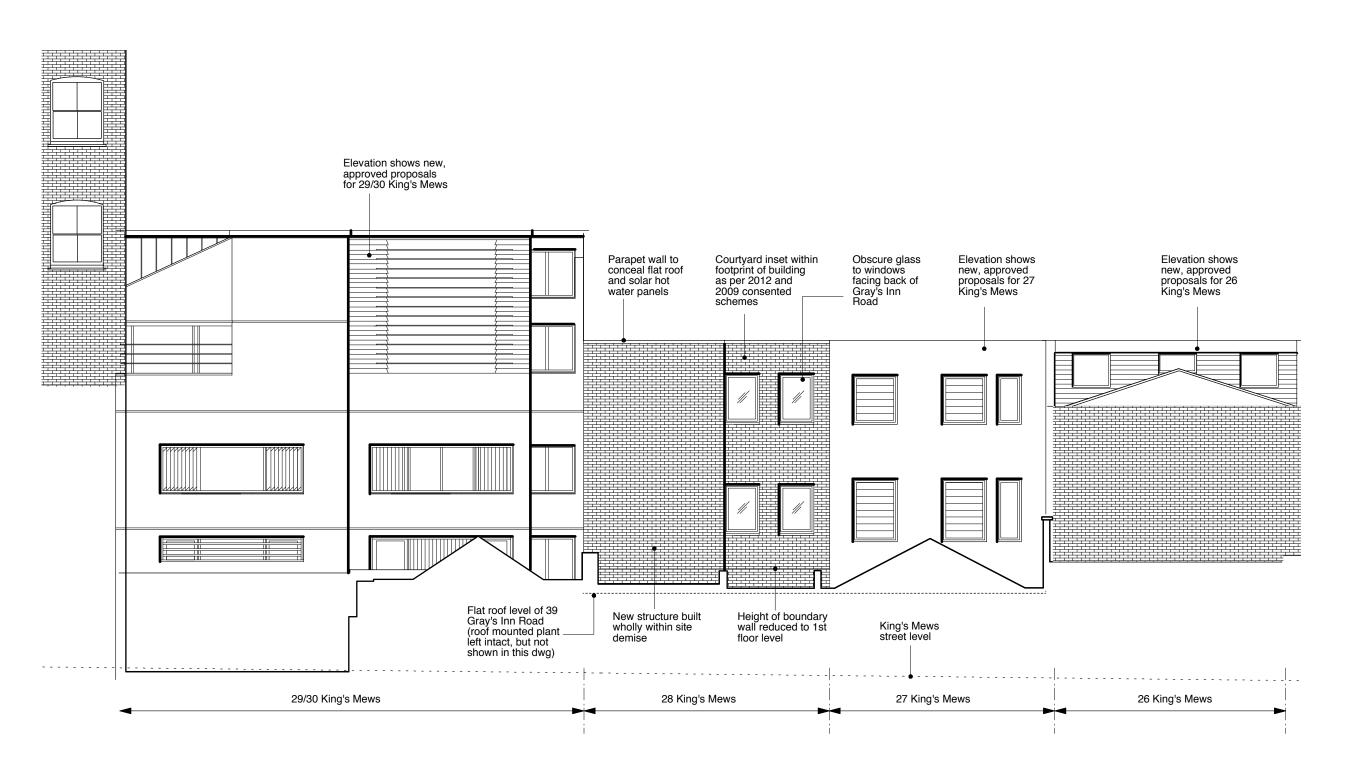

## PROPOSED FRONT ELEVATION

This application is a variation on the proposed development granted consent in 2012 (ref 2012/3113/P and 2012/3190/C)

SCALE 0 (metres)

200\_03\_47

DRAWING No.

020 7953 0388 www.ftarchitects.co.uk

REVISION

GENERAL NOTES:

DO NOT SCALE FROM THIS DRAWING.

ALL DIMENSIONS MUST BE CHECKED ON SITE AND ANY DISCREPANCIES VERIFIED WITH THE ARCHITECT.

CLIENT

# MR AND MRS MACDONAGH

JOB TITLE

# FAMILY HOUSE 28 KING'S MEWS LONDON WC1

DRAWING TITLE

PROPOSED REAR ELEVATION - SET WITHIN EXISTING STREETSCENE

SCALE

1:100@A3

25.02.13

DATE

# FT ARCHITECTS LTD

Hamilton House Mabledon Place Bloomsbury WC1H 9BB

020 7953 0388

www.ftarchitects.co.uk

DRAWING No.

REVISION

200\_03\_48

SCALE