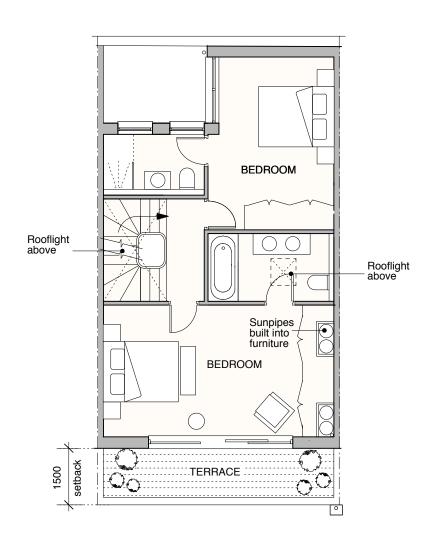

## FT ARCHITECTS LTD

Hamilton House Mabledon Place Bloomsbury WC1H 9BB

020 7953 0388

www.ftarchitects.co.uk

DRAWING No.

200\_03\_40

DRAWING No.

2ND FLOOR PLAN

## REFERENCE

This application is a variation on the proposed development granted consent in 2012 (ref 2012/3113/P and 2012/3190/C)

**ROOF PLAN** 

SCALE 0 (metres) GENERAL NOTES:

DO NOT SCALE FROM THIS DRAWING.

# PROPOSED 2ND & 3RD FLOORS, AND ROOF PLANS

SCALE

1:100@A3

DATE 25.02.13

REVISION