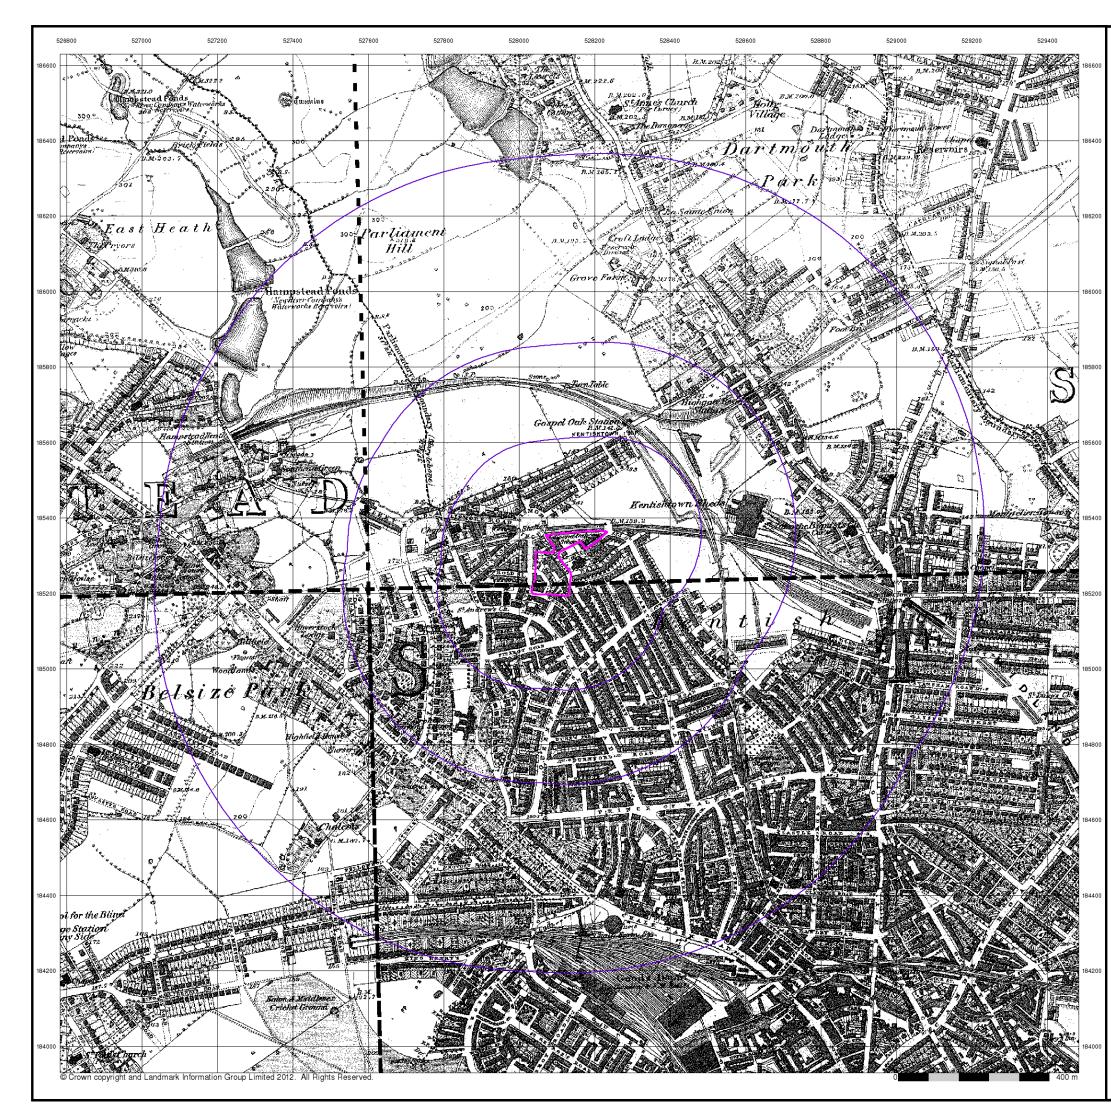

## Historical Map - Slice A

## **Middlesex**

# Published 1873 - 1882 Source map scale - 1:10,560

The historical maps shown were reproduced from maps predominantly held at the scale adopted for England, Wales and Scotland in the 1840's. In 1854 the 1:2,500 scale was adopted for mapping urban areas; these maps were used to update the 1:10,560 maps. The published date given therefore is often some years later than the surveyed date. Before 1938, all OS maps were based on the Cassini Projection, with independent surveys of a single county or group of counties, giving rise to significant inaccuracies in outlying areas. In the late 1940's, a Provisional Edition was produced, which updated the 1:10,560 mapping from a number of sources. The maps appear unfinished - with all military camps and other strategic sites removed. These maps were initially overprinted with the National Grid. In 1970, the first 1:10,000 maps were produced using the Transverse Mercator Projection. The revision process continued until recently, with new editions appearing every 10 years or so for urban areas.