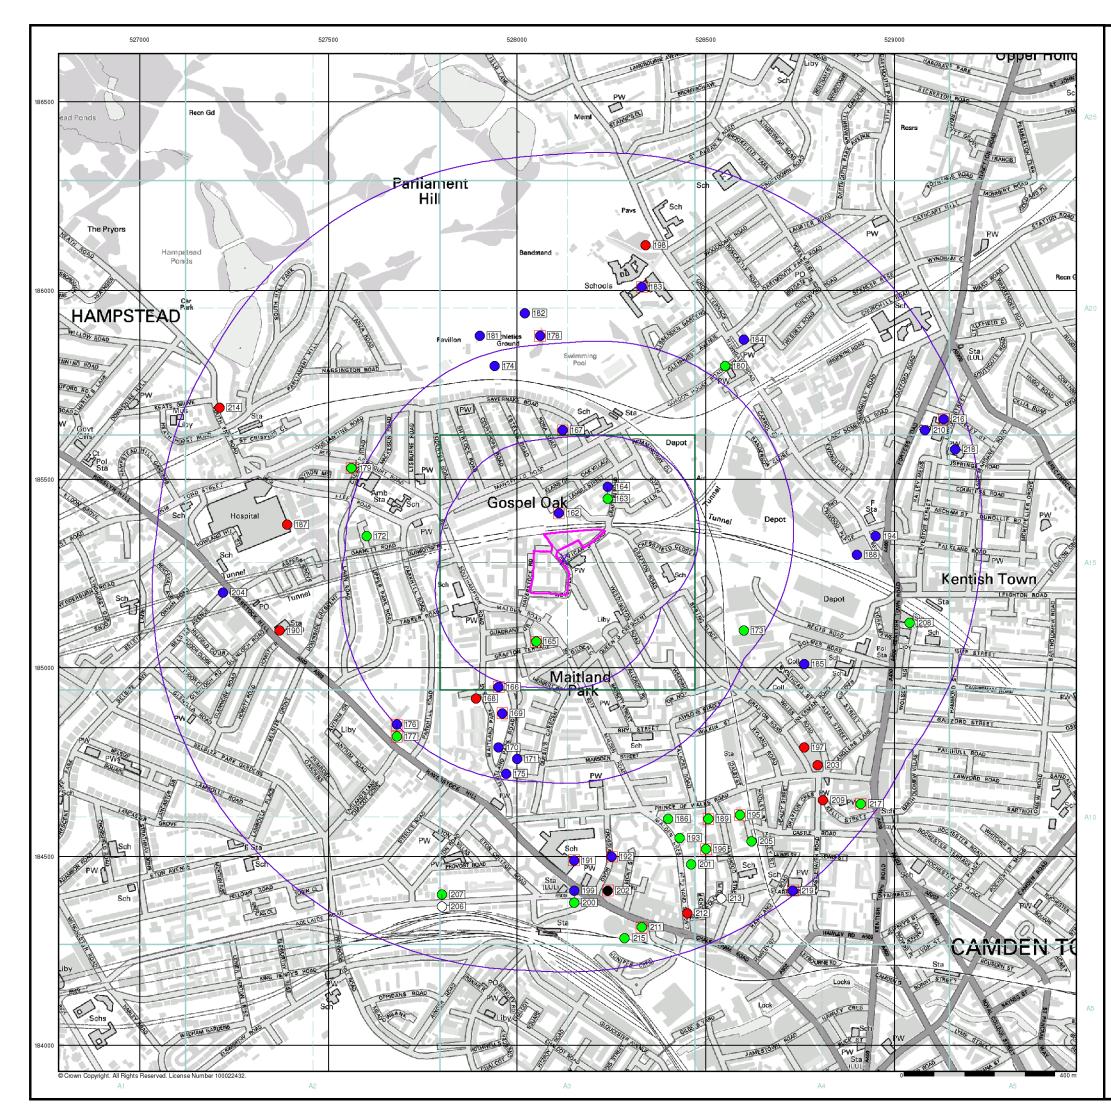

# **Borehole Map - Slice A**

### **Order Details**

Order Number: 38669898\_1\_1 Customer Ref: 12-0083 Bacton National Grid Reference: 528120, 185290 Slice: А Site Area (Ha): Search Buffer (m): 1.48 1000