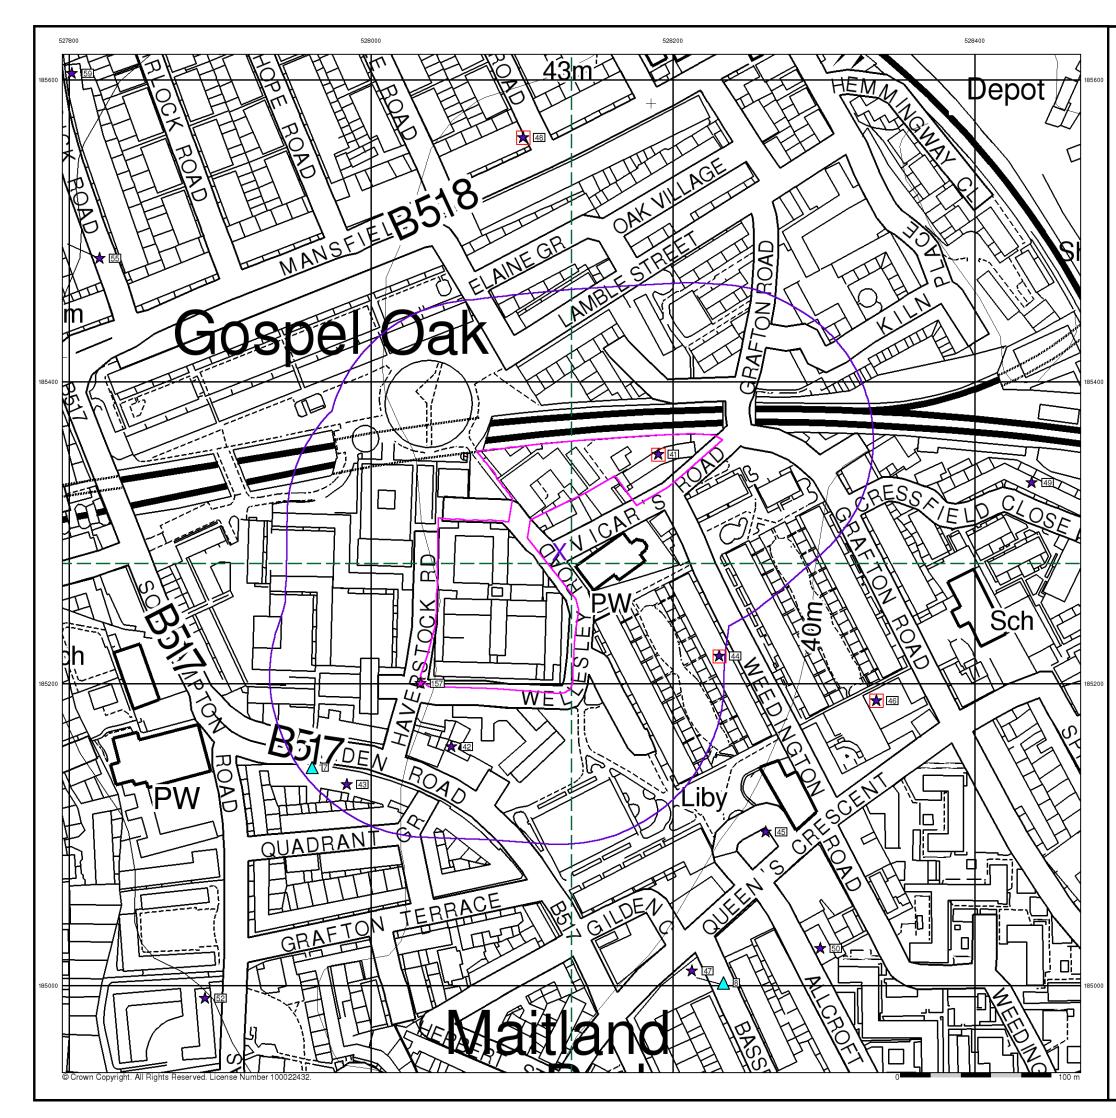

## Historical Map - Slice A

### **Order Details**

Order Number: Customer Ref: National Grid Reference: 528120, 185290 Slice: Site Area (Ha): Search Buffer (m):

38669898\_1\_1 12-0083 Bacton А 1.48 1000

Site at 528080, 185250

0844 844 9952 0844 844 9951 www.envirocheck.co.uk