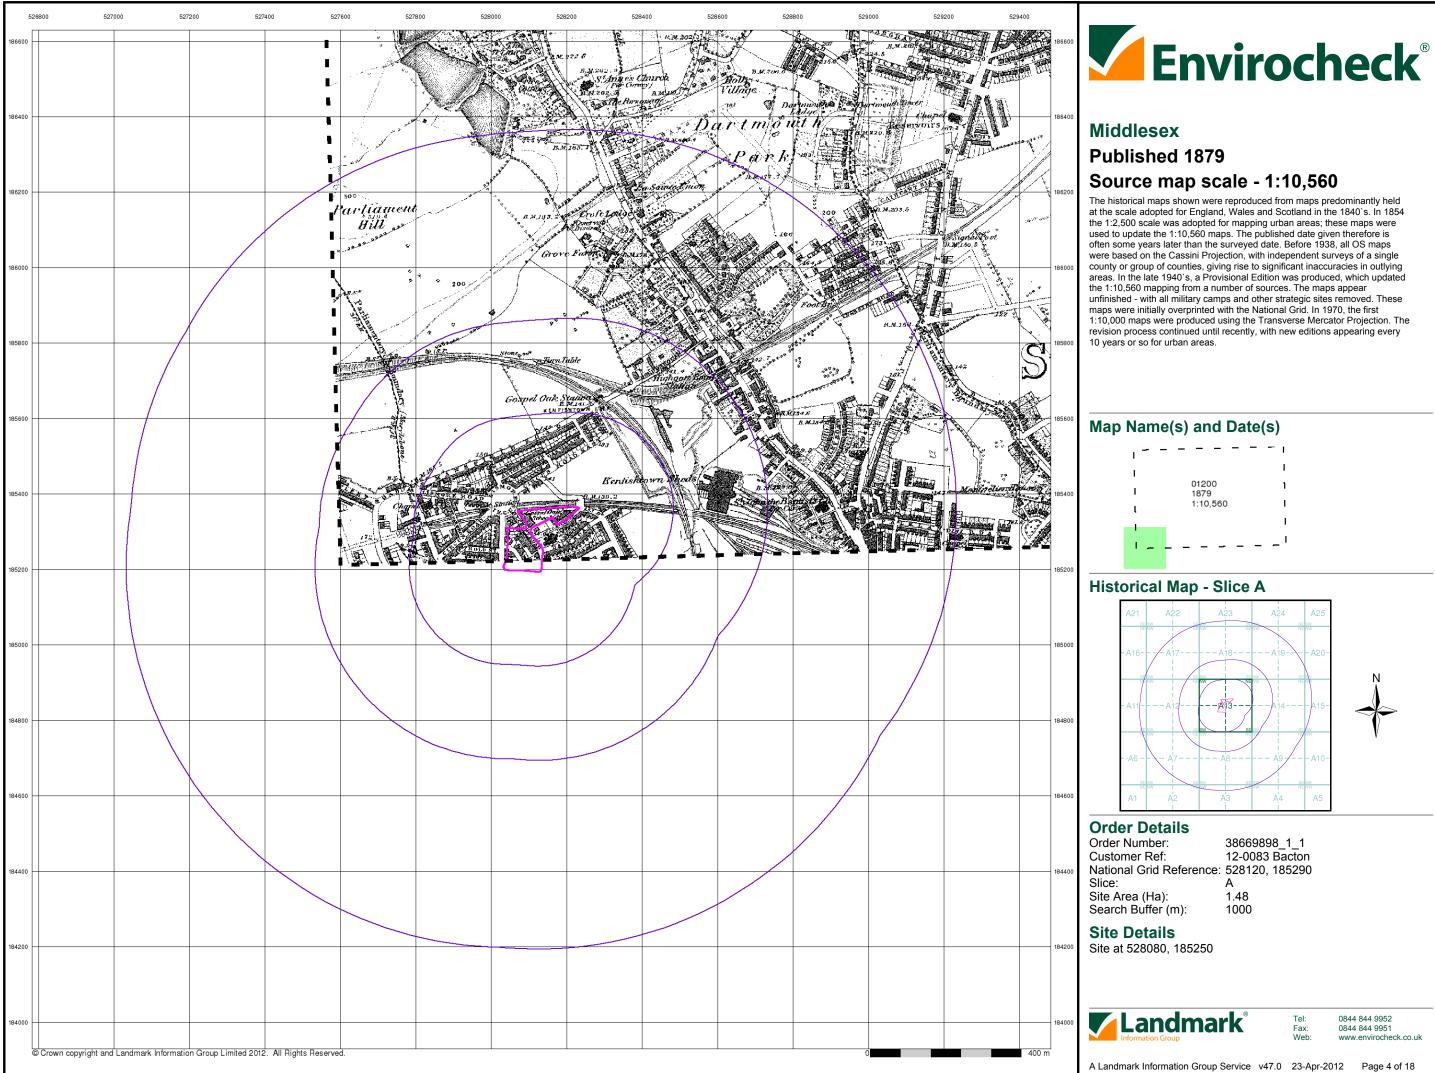

## **Middlesex**

# Published 1873 - 1882 Source map scale - 1:10,560

The historical maps shown were reproduced from maps predominantly held at the scale adopted for England, Wales and Scotland in the 1840's. In 1854 the 1:2,500 scale was adopted for mapping urban areas; these maps were used to update the 1:10,560 maps. The published date given therefore is often some years later than the surveyed date. Before 1938, all OS maps were based on the Cassini Projection, with independent surveys of a single county or group of counties, giving rise to significant inaccuracies in outlying areas. In the late 1940's, a Provisional Edition was produced, which updated the 1:10,560 mapping from a number of sources. The maps appear unfinished - with all military camps and other strategic sites removed. These maps were initially overprinted with the National Grid. In 1970, the first 1:10,000 maps were produced using the Transverse Mercator Projection. The revision process continued until recently, with new editions appearing every 10 years or so for urban areas.

## Historical Map - Slice A