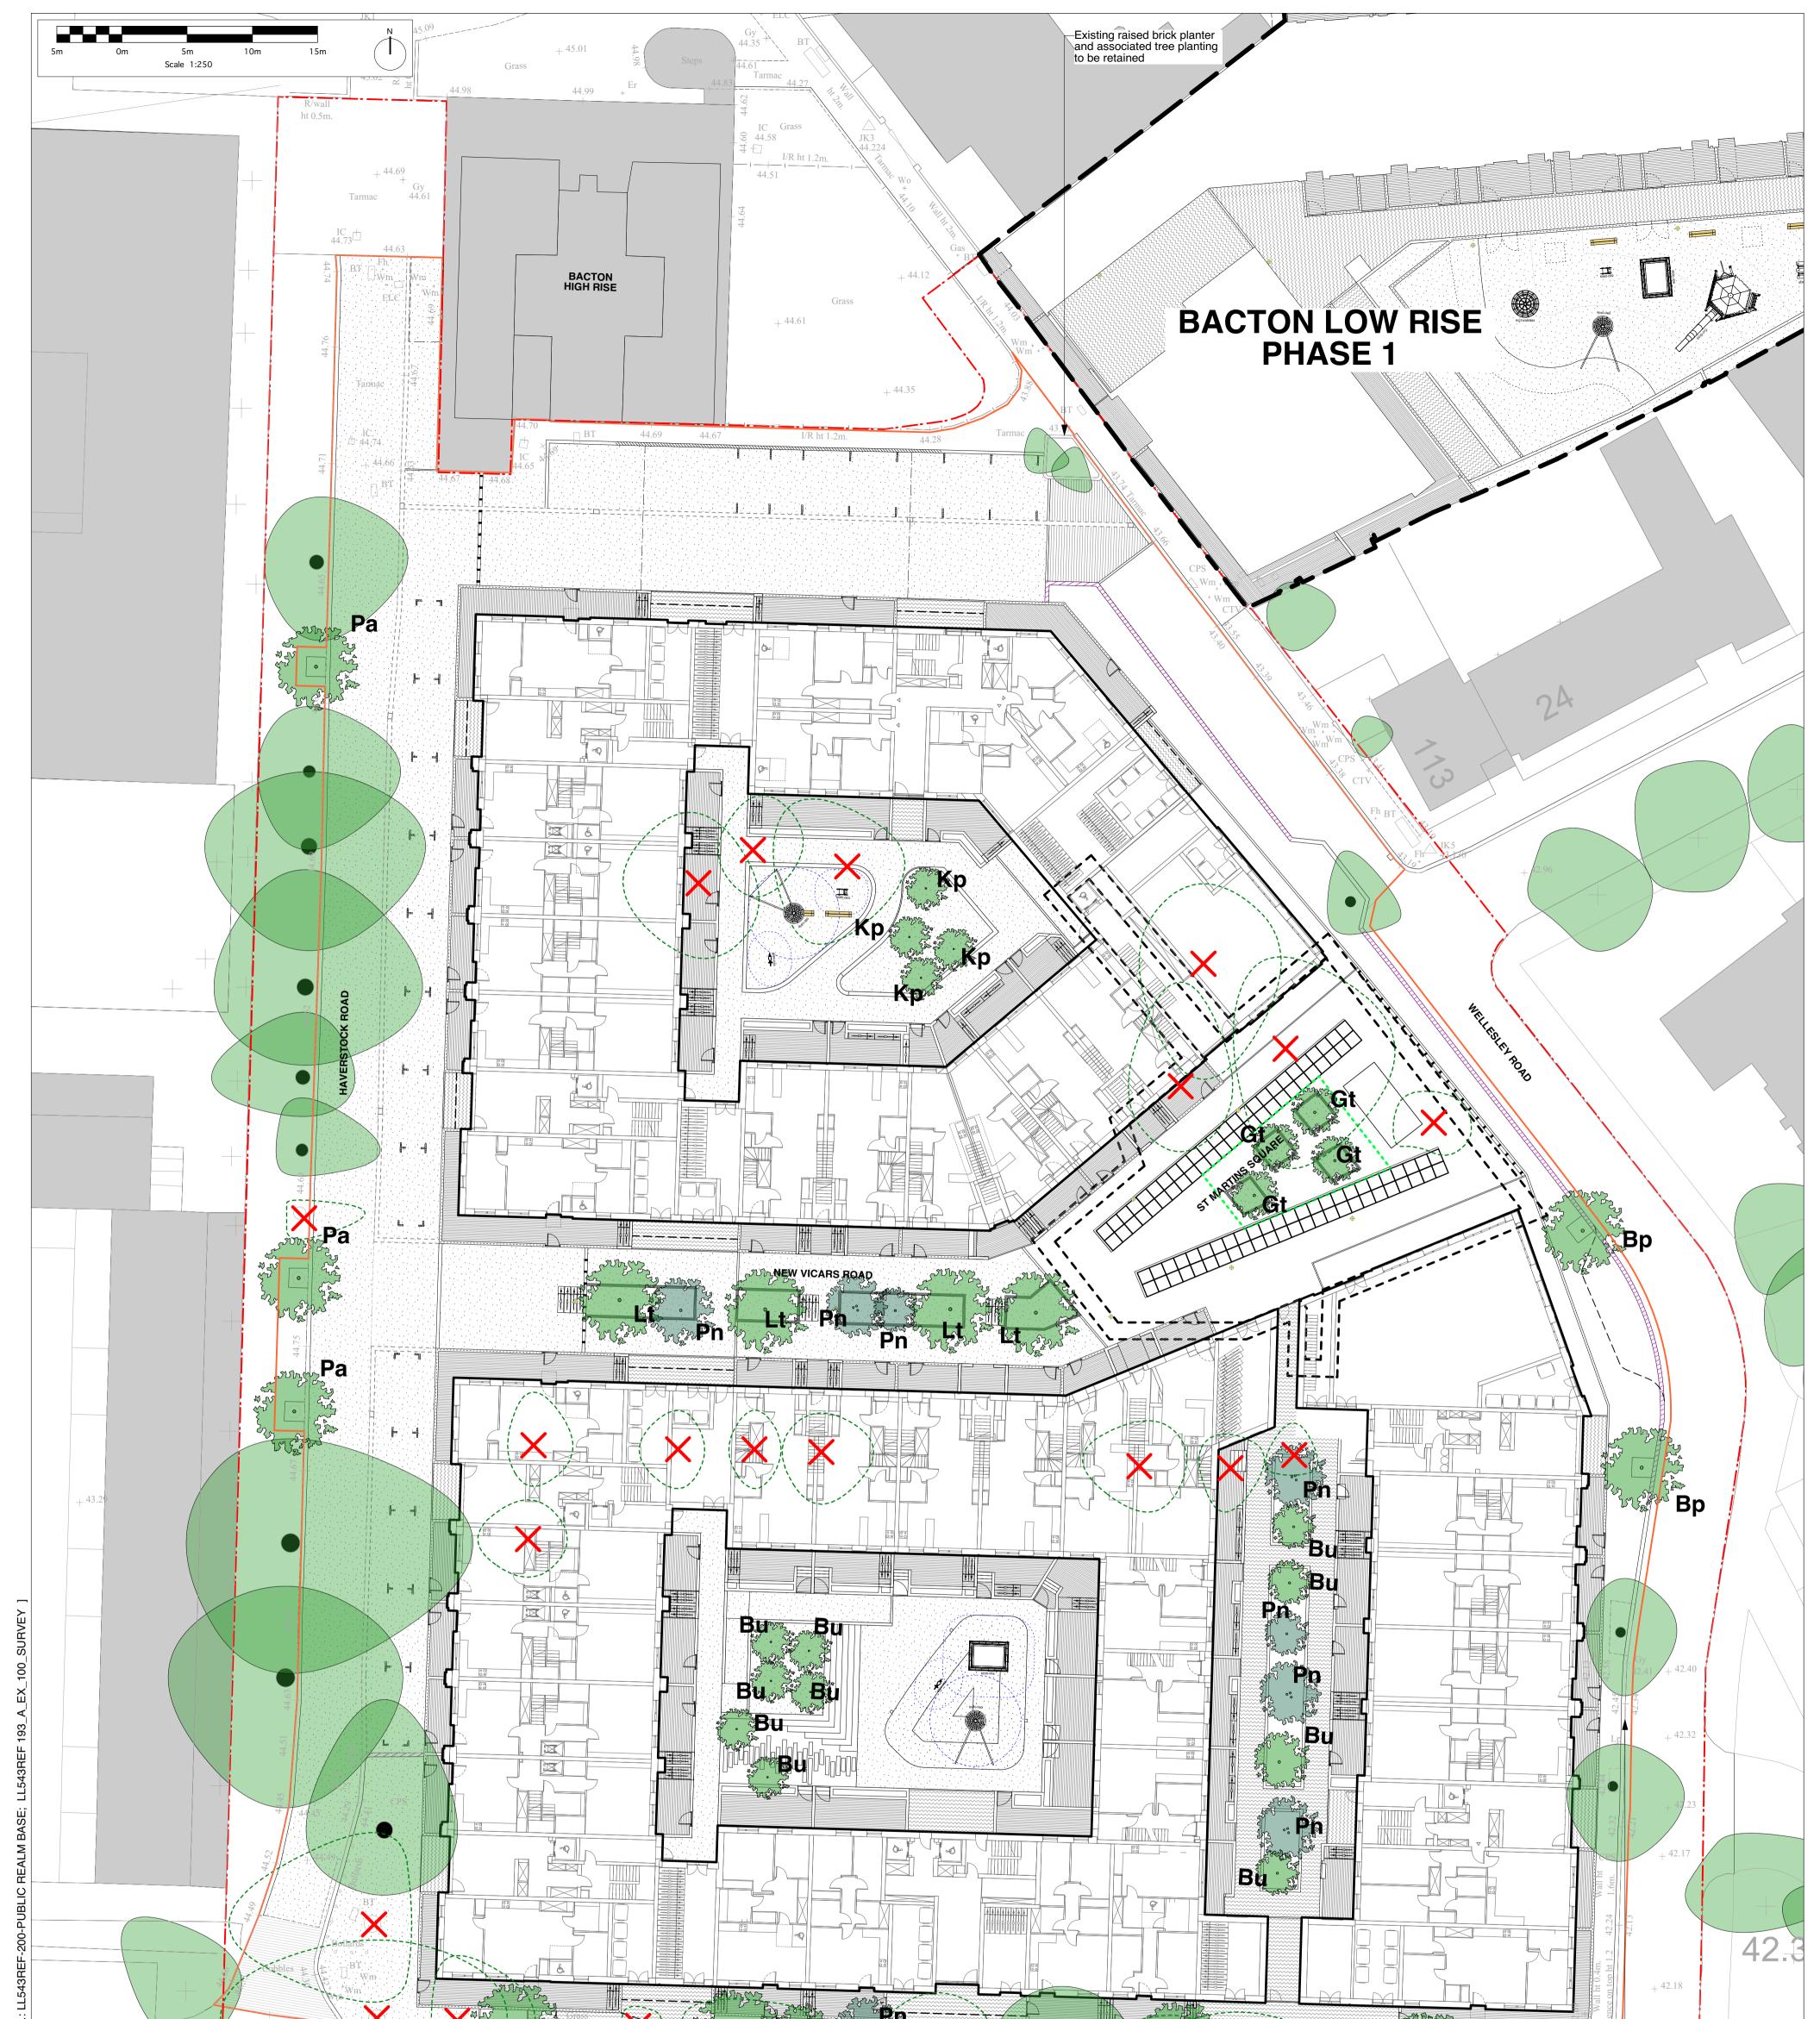

Scale

Revision

-

-Revised by Checked by

New Dolanog House, Severn Road, Welshpool, Powys, SY21 7AR 01938 554886 www.camlins.com

| s/LL543-200-TENDER [Ref.:             | 44.60                                                                                                                                                                                                                                                                                                                                               | + 44.17                                   |       | CPS BD<br>43.60<br>43.38<br>43.74<br>+ 43.51<br>IC<br>43.33 | + 43.22<br>WEL  | 4297 Bp<br>LESLEY ROAD | + 42.67       |           | <b>Bp</b><br>+ 42.33<br>+ 42.10                                                                                                                                                                                                                                                                                                                                                                                                                                                                                                                                                                          | 42.223 Welles                                                                                                                                                                         | g granite kerb to<br>ey to be retained<br>nt to existing trees to                                            |
|---------------------------------------|-----------------------------------------------------------------------------------------------------------------------------------------------------------------------------------------------------------------------------------------------------------------------------------------------------------------------------------------------------|-------------------------------------------|-------|-------------------------------------------------------------|-----------------|------------------------|---------------|-----------|----------------------------------------------------------------------------------------------------------------------------------------------------------------------------------------------------------------------------------------------------------------------------------------------------------------------------------------------------------------------------------------------------------------------------------------------------------------------------------------------------------------------------------------------------------------------------------------------------------|---------------------------------------------------------------------------------------------------------------------------------------------------------------------------------------|--------------------------------------------------------------------------------------------------------------|
| TON LOW RISE 02/Camlins Work/Drawings |                                                                                                                                                                                                                                                                                                                                                     |                                           |       |                                                             |                 |                        |               |           | <ul> <li>NOTES</li> <li>1. All dimensions in millimetres unless otherw</li> <li>2. All levels in metres above Ordinance Datun</li> <li>3. All dimensions to be checked on site and a before pricing / work starts.</li> <li>4. Any ambiguities or discrepancies within this must be reported to Camlins and the Emplo</li> <li>5. All drawings to be read in conjunction with a information as appropriate.</li> <li>6. Refer to relevant Engineer's and Architect's engineering and architectural details.</li> <li>7. All works to be carried out in accordance w of practice as a minimum.</li> </ul> | n (mAOD) unless otherwise<br>ny discrepancies reported to<br>drawing and any other info<br>yer for clarification before p<br>other Camlins drawings and<br>information as appropriate | D Employer<br>prmation given elsewhere<br>pricing work proceeds.<br>specification<br>for confirmation of all |
| BAO                                   |                                                                                                                                                                                                                                                                                                                                                     |                                           | TREE  | PLANTING SCHEDULE:                                          |                 |                        |               |           | Rev. Date Description                                                                                                                                                                                                                                                                                                                                                                                                                                                                                                                                                                                    |                                                                                                                                                                                       | Revised by Checked by                                                                                        |
| 543                                   |                                                                                                                                                                                                                                                                                                                                                     |                                           | Ref.: | Species:                                                    | Stock Size:     | Density / Spacing:     | Form:         | Quantity: |                                                                                                                                                                                                                                                                                                                                                                                                                                                                                                                                                                                                          | 1                                                                                                                                                                                     | lew Dolanog House, Severn Road,                                                                              |
|                                       |                                                                                                                                                                                                                                                                                                                                                     |                                           | Вр    | Betula pendula                                              | 25-30cm girth   | As shown               | 3m clear stem | 6no.      | Camlins                                                                                                                                                                                                                                                                                                                                                                                                                                                                                                                                                                                                  |                                                                                                                                                                                       | Welshpool, Powys, SY21 7AR<br>01938 554886<br>www.camlins.com                                                |
| ERAI                                  |                                                                                                                                                                                                                                                                                                                                                     |                                           | Bu    | Betula utilis                                               | 25-30cm girth   | As shown               | 3m clear stem | 10no.     |                                                                                                                                                                                                                                                                                                                                                                                                                                                                                                                                                                                                          |                                                                                                                                                                                       |                                                                                                              |
|                                       | KEY                                                                                                                                                                                                                                                                                                                                                 |                                           | Gt    | Gleditsia tricanthos 'Sunburst'                             | 20-25cm girth   | As shown               | 3m clear stem | 4no.      | Bacton Low Rise, London                                                                                                                                                                                                                                                                                                                                                                                                                                                                                                                                                                                  |                                                                                                                                                                                       |                                                                                                              |
| NG                                    | Application Site Boundary                                                                                                                                                                                                                                                                                                                           | Contractual Site Area                     | Кр    | Koelreuteria paniculata                                     | 3.0-3.5m height | As shown               | 3m clear stem | 4no.      | London Borough of Camden                                                                                                                                                                                                                                                                                                                                                                                                                                                                                                                                                                                 |                                                                                                                                                                                       |                                                                                                              |
|                                       |                                                                                                                                                                                                                                                                                                                                                     |                                           | Lt    | Liriodendron tulipifera                                     | 30-35cm girth   | As shown               | 3m clear stem | 4no.      | General Arrangement - Tree Removals 8                                                                                                                                                                                                                                                                                                                                                                                                                                                                                                                                                                    | Tree Planting Plan                                                                                                                                                                    |                                                                                                              |
|                                       | Proposed Tree Planting<br>Total - 41                                                                                                                                                                                                                                                                                                                | Existing Tree To Be Removed<br>Total - 25 | Pn    | Pinus nigra                                                 | 4.0-5.0m height | As shown               | 3m clear stem | 9no.      | Status                                                                                                                                                                                                                                                                                                                                                                                                                                                                                                                                                                                                   | Drawn by                                                                                                                                                                              | Checked by                                                                                                   |
| Zef:                                  |                                                                                                                                                                                                                                                                                                                                                     |                                           |       | Platanus acerifolia                                         | 30-35cm girth   | As shown               | 3m clear stem |           | Status<br>PLANNING                                                                                                                                                                                                                                                                                                                                                                                                                                                                                                                                                                                       | JS / LC                                                                                                                                                                               | DWJ                                                                                                          |
| Hins F                                | Existing Tree To Be Retained       Existing Tree To Be Retained       Existing Tree To Be Removed       Pa       Platanus acerifolia       30-35cm girth       As shown       3m clear stem       4no.         NOTE:       Exact tree species to be confirmed following continued consultation with Local Residents Association and Local Authority |                                           |       |                                                             |                 |                        |               |           | Drawing Number Revision -                                                                                                                                                                                                                                                                                                                                                                                                                                                                                                                                                                                | <sup>Scale</sup><br>1:250@A1                                                                                                                                                          | Date 23.09.2016                                                                                              |