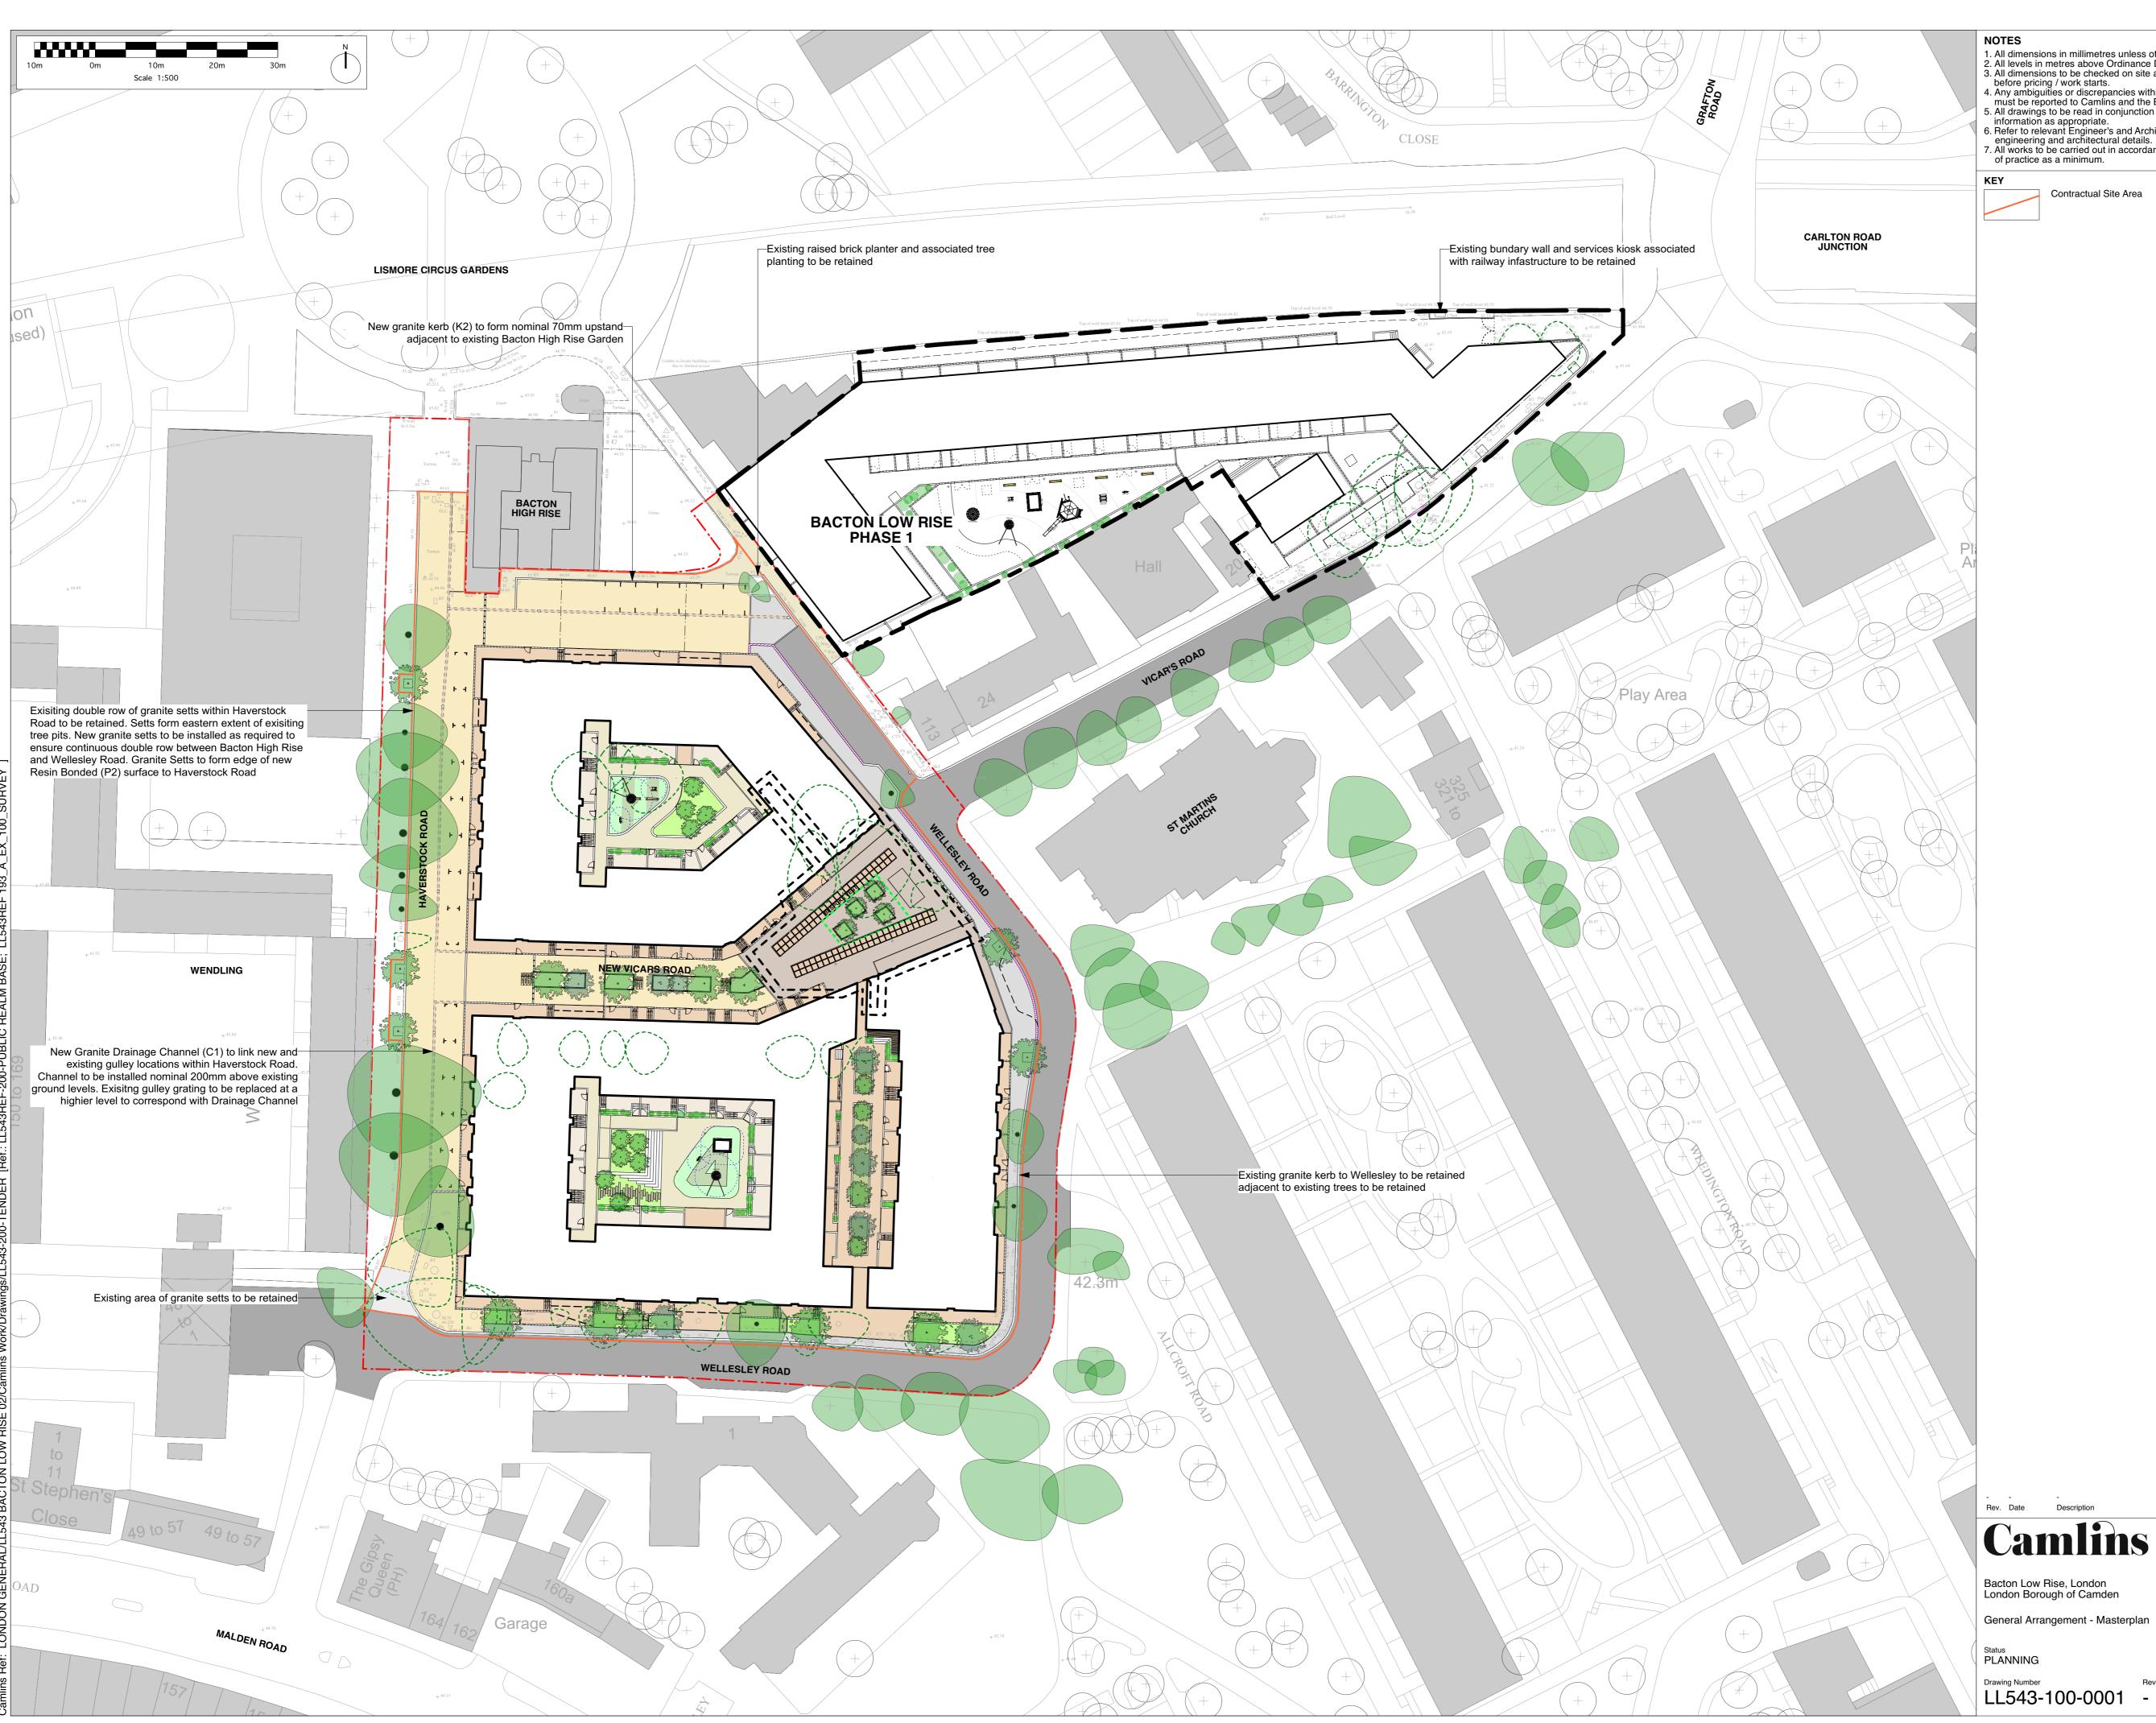

## NOTES

Rev. Date

Drawing Number

Description

- NOTES
   All dimensions in millimetres unless otherwise shown.
   All levels in metres above Ordinance Datum (mAOD) unless otherwise shown.
   All dimensions to be checked on site and any discrepancies reported to Employer before pricing / work starts.
   Any ambiguities or discrepancies within this drawing and any other information given elsewhere must be reported to Camlins and the Employer for clarification before pricing work proceeds.
   All drawings to be read in conjunction with other Camlins drawings and specification information as appropriate.
   Refer to relevant Engineer's and Architect's information as appropriate for confirmation of all engineering and architectural details.
   All works to be carried out in accordance with the latest British Standards and appropriate codes of practice as a minimum.
- KEY

Contractual Site Area

Application Site Boundary

-

Checked by DWJ

23.09.2016

Date

Drawn by JS / LC

1:500@A1

Scale

Revision

-

-Revised by Checked by

New Dolanog House, Severn Road, Welshpool, Powys, SY21 7AR 01938 554886 www.camlins.com

| s/LL543-200-TENDER [Ref.:             | 44.60                                                                                                                                                                                                                                                                                                                                               | + 44.17                                   |       | CPS BD<br>43.60<br>43.38<br>43.74<br>+ 43.51<br>IC<br>43.33 | + 43.22<br>WEL  | 4297 Bp<br>LESLEY ROAD | + 42.67       |           | <b>Bp</b><br>+ 42.33<br>+ 42.10                                                                                                                                                                                                                                                                                                                                                                                                                                                                                                                                                                          | 42.223 Welles                                                                                                                                                                         | g granite kerb to<br>ey to be retained<br>nt to existing trees to                                            |
|---------------------------------------|-----------------------------------------------------------------------------------------------------------------------------------------------------------------------------------------------------------------------------------------------------------------------------------------------------------------------------------------------------|-------------------------------------------|-------|-------------------------------------------------------------|-----------------|------------------------|---------------|-----------|----------------------------------------------------------------------------------------------------------------------------------------------------------------------------------------------------------------------------------------------------------------------------------------------------------------------------------------------------------------------------------------------------------------------------------------------------------------------------------------------------------------------------------------------------------------------------------------------------------|---------------------------------------------------------------------------------------------------------------------------------------------------------------------------------------|--------------------------------------------------------------------------------------------------------------|
| TON LOW RISE 02/Camlins Work/Drawings |                                                                                                                                                                                                                                                                                                                                                     |                                           |       |                                                             |                 |                        |               |           | <ul> <li>NOTES</li> <li>1. All dimensions in millimetres unless otherw</li> <li>2. All levels in metres above Ordinance Datun</li> <li>3. All dimensions to be checked on site and a before pricing / work starts.</li> <li>4. Any ambiguities or discrepancies within this must be reported to Camlins and the Emplo</li> <li>5. All drawings to be read in conjunction with a information as appropriate.</li> <li>6. Refer to relevant Engineer's and Architect's engineering and architectural details.</li> <li>7. All works to be carried out in accordance w of practice as a minimum.</li> </ul> | n (mAOD) unless otherwise<br>ny discrepancies reported to<br>drawing and any other info<br>yer for clarification before p<br>other Camlins drawings and<br>information as appropriate | D Employer<br>prmation given elsewhere<br>pricing work proceeds.<br>specification<br>for confirmation of all |
| BAO                                   |                                                                                                                                                                                                                                                                                                                                                     |                                           | TREE  | PLANTING SCHEDULE:                                          |                 |                        |               |           | Rev. Date Description                                                                                                                                                                                                                                                                                                                                                                                                                                                                                                                                                                                    |                                                                                                                                                                                       | Revised by Checked by                                                                                        |
| 543                                   |                                                                                                                                                                                                                                                                                                                                                     |                                           | Ref.: | Species:                                                    | Stock Size:     | Density / Spacing:     | Form:         | Quantity: |                                                                                                                                                                                                                                                                                                                                                                                                                                                                                                                                                                                                          | 1                                                                                                                                                                                     | lew Dolanog House, Severn Road,                                                                              |
|                                       |                                                                                                                                                                                                                                                                                                                                                     |                                           | Вр    | Betula pendula                                              | 25-30cm girth   | As shown               | 3m clear stem | 6no.      | Camlins                                                                                                                                                                                                                                                                                                                                                                                                                                                                                                                                                                                                  |                                                                                                                                                                                       | Welshpool, Powys, SY21 7AR<br>01938 554886<br>www.camlins.com                                                |
| ERAI                                  |                                                                                                                                                                                                                                                                                                                                                     |                                           | Bu    | Betula utilis                                               | 25-30cm girth   | As shown               | 3m clear stem | 10no.     |                                                                                                                                                                                                                                                                                                                                                                                                                                                                                                                                                                                                          |                                                                                                                                                                                       |                                                                                                              |
|                                       | KEY                                                                                                                                                                                                                                                                                                                                                 |                                           | Gt    | Gleditsia tricanthos 'Sunburst'                             | 20-25cm girth   | As shown               | 3m clear stem | 4no.      | Bacton Low Rise, London                                                                                                                                                                                                                                                                                                                                                                                                                                                                                                                                                                                  |                                                                                                                                                                                       |                                                                                                              |
| NG                                    | Application Site Boundary                                                                                                                                                                                                                                                                                                                           | Contractual Site Area                     | Кр    | Koelreuteria paniculata                                     | 3.0-3.5m height | As shown               | 3m clear stem | 4no.      | London Borough of Camden                                                                                                                                                                                                                                                                                                                                                                                                                                                                                                                                                                                 |                                                                                                                                                                                       |                                                                                                              |
|                                       |                                                                                                                                                                                                                                                                                                                                                     |                                           | Lt    | Liriodendron tulipifera                                     | 30-35cm girth   | As shown               | 3m clear stem | 4no.      | General Arrangement - Tree Removals 8                                                                                                                                                                                                                                                                                                                                                                                                                                                                                                                                                                    | Tree Planting Plan                                                                                                                                                                    |                                                                                                              |
|                                       | Proposed Tree Planting<br>Total - 41                                                                                                                                                                                                                                                                                                                | Existing Tree To Be Removed<br>Total - 25 | Pn    | Pinus nigra                                                 | 4.0-5.0m height | As shown               | 3m clear stem | 9no.      | Status                                                                                                                                                                                                                                                                                                                                                                                                                                                                                                                                                                                                   | Drawn by                                                                                                                                                                              | Checked by                                                                                                   |
| Zef:                                  |                                                                                                                                                                                                                                                                                                                                                     |                                           |       | Platanus acerifolia                                         | 30-35cm girth   | As shown               | 3m clear stem |           | Status<br>PLANNING                                                                                                                                                                                                                                                                                                                                                                                                                                                                                                                                                                                       | JS / LC                                                                                                                                                                               | DWJ                                                                                                          |
| Hins F                                | Existing Tree To Be Retained       Existing Tree To Be Retained       Existing Tree To Be Removed       Pa       Platanus acerifolia       30-35cm girth       As shown       3m clear stem       4no.         NOTE:       Exact tree species to be confirmed following continued consultation with Local Residents Association and Local Authority |                                           |       |                                                             |                 |                        |               |           | Drawing Number Revision -                                                                                                                                                                                                                                                                                                                                                                                                                                                                                                                                                                                | <sup>Scale</sup><br>1:250@A1                                                                                                                                                          | Date 23.09.2016                                                                                              |