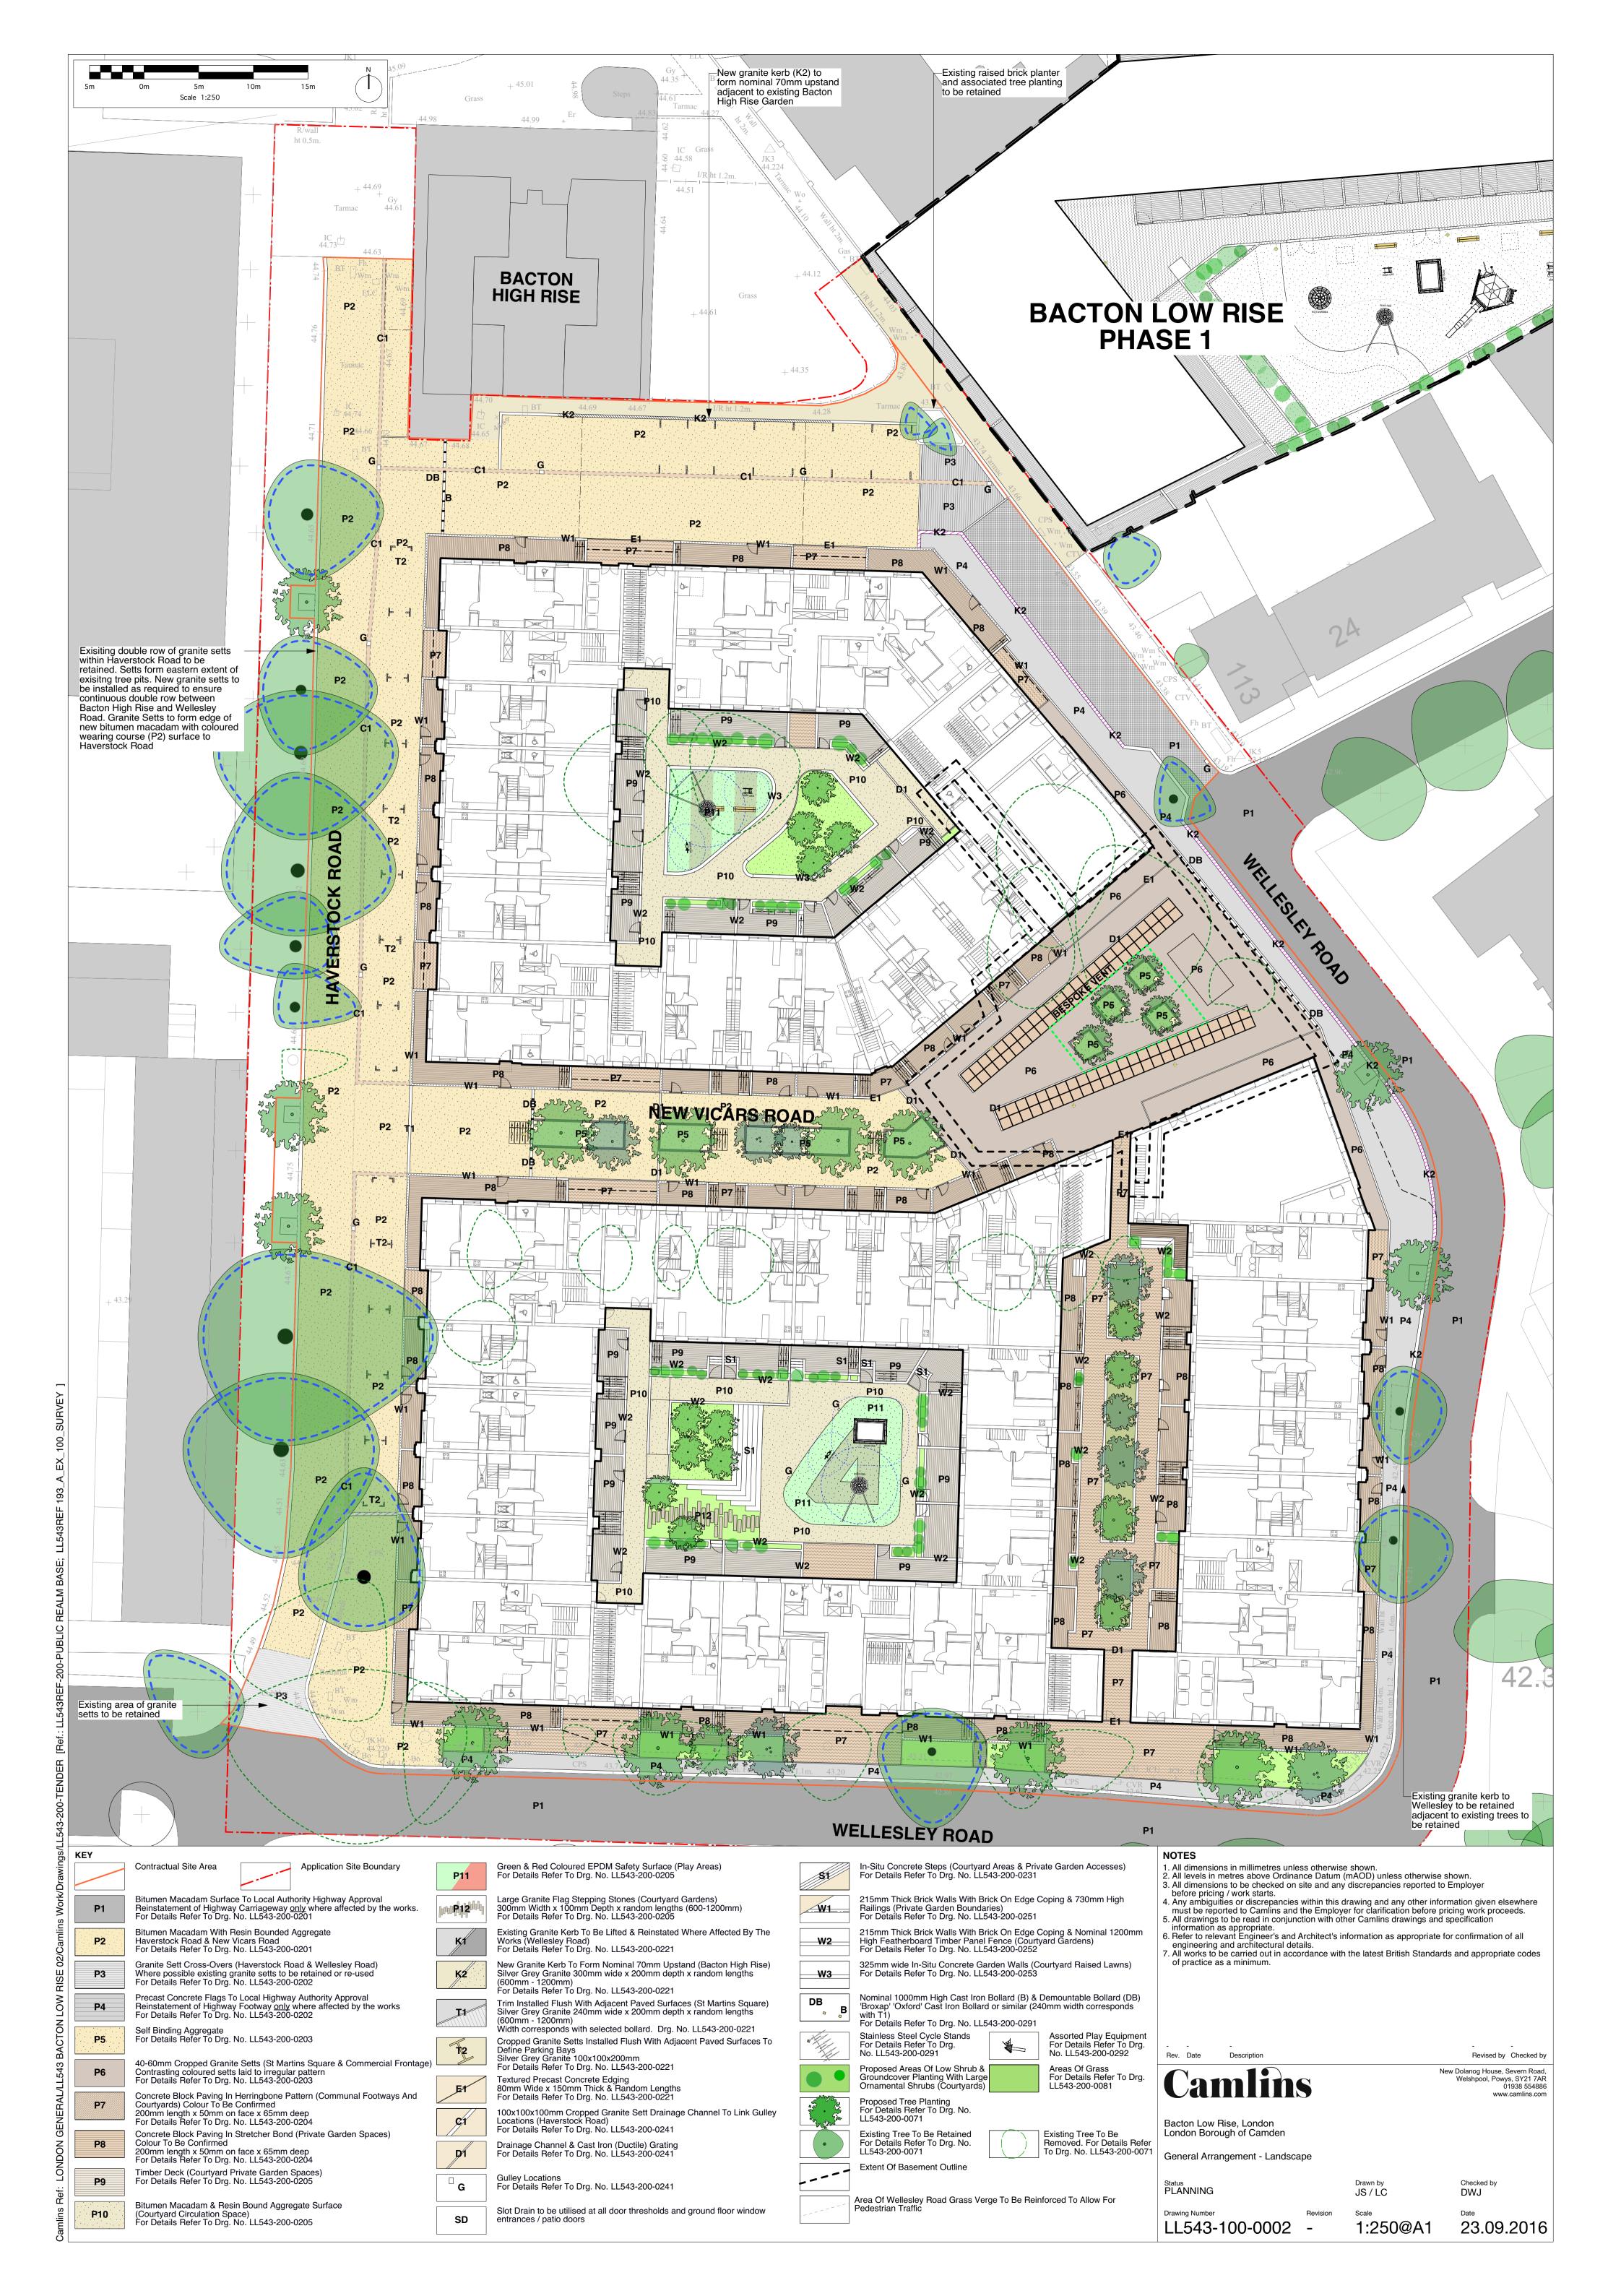

## NOTES

Rev. Date

Drawing Number

Description

- NOTES
   All dimensions in millimetres unless otherwise shown.
   All levels in metres above Ordinance Datum (mAOD) unless otherwise shown.
   All dimensions to be checked on site and any discrepancies reported to Employer before pricing / work starts.
   Any ambiguities or discrepancies within this drawing and any other information given elsewhere must be reported to Camlins and the Employer for clarification before pricing work proceeds.
   All drawings to be read in conjunction with other Camlins drawings and specification information as appropriate.
   Refer to relevant Engineer's and Architect's information as appropriate for confirmation of all engineering and architectural details.
   All works to be carried out in accordance with the latest British Standards and appropriate codes of practice as a minimum.
- KEY

Contractual Site Area

Application Site Boundary

-

Checked by DWJ

23.09.2016

Date

Drawn by JS / LC

1:500@A1

Scale

Revision

-

-Revised by Checked by

New Dolanog House, Severn Road, Welshpool, Powys, SY21 7AR 01938 554886 www.camlins.com

| s/LL543-200-TENDER [Ref.:             | 44.60                                                                                                                                                                                                                                                                                                                                               | + 44.17                                   |       | CPS BD<br>43.60<br>43.38<br>43.74<br>+ 43.51<br>IC<br>43.33 | + 43.22<br>WEL  | 4297 Bp<br>LESLEY ROAD | + 42.67       |           | <b>Bp</b><br>+ 42.33<br>+ 42.10                                                                                                                                                                                                                                                                                                                                                                                                                                                                                                                                                                          | 42.223 Welles                                                                                                                                                                         | g granite kerb to<br>ey to be retained<br>nt to existing trees to                                            |
|---------------------------------------|-----------------------------------------------------------------------------------------------------------------------------------------------------------------------------------------------------------------------------------------------------------------------------------------------------------------------------------------------------|-------------------------------------------|-------|-------------------------------------------------------------|-----------------|------------------------|---------------|-----------|----------------------------------------------------------------------------------------------------------------------------------------------------------------------------------------------------------------------------------------------------------------------------------------------------------------------------------------------------------------------------------------------------------------------------------------------------------------------------------------------------------------------------------------------------------------------------------------------------------|---------------------------------------------------------------------------------------------------------------------------------------------------------------------------------------|--------------------------------------------------------------------------------------------------------------|
| TON LOW RISE 02/Camlins Work/Drawings |                                                                                                                                                                                                                                                                                                                                                     |                                           |       |                                                             |                 |                        |               |           | <ul> <li>NOTES</li> <li>1. All dimensions in millimetres unless otherw</li> <li>2. All levels in metres above Ordinance Datun</li> <li>3. All dimensions to be checked on site and a before pricing / work starts.</li> <li>4. Any ambiguities or discrepancies within this must be reported to Camlins and the Emplo</li> <li>5. All drawings to be read in conjunction with a information as appropriate.</li> <li>6. Refer to relevant Engineer's and Architect's engineering and architectural details.</li> <li>7. All works to be carried out in accordance w of practice as a minimum.</li> </ul> | n (mAOD) unless otherwise<br>ny discrepancies reported to<br>drawing and any other info<br>yer for clarification before p<br>other Camlins drawings and<br>information as appropriate | D Employer<br>prmation given elsewhere<br>pricing work proceeds.<br>specification<br>for confirmation of all |
| BAO                                   |                                                                                                                                                                                                                                                                                                                                                     |                                           | TREE  | PLANTING SCHEDULE:                                          |                 |                        |               |           | Rev. Date Description                                                                                                                                                                                                                                                                                                                                                                                                                                                                                                                                                                                    |                                                                                                                                                                                       | Revised by Checked by                                                                                        |
| 543                                   |                                                                                                                                                                                                                                                                                                                                                     |                                           | Ref.: | Species:                                                    | Stock Size:     | Density / Spacing:     | Form:         | Quantity: |                                                                                                                                                                                                                                                                                                                                                                                                                                                                                                                                                                                                          | 1                                                                                                                                                                                     | lew Dolanog House, Severn Road,                                                                              |
|                                       |                                                                                                                                                                                                                                                                                                                                                     |                                           | Вр    | Betula pendula                                              | 25-30cm girth   | As shown               | 3m clear stem | 6no.      | Camlins                                                                                                                                                                                                                                                                                                                                                                                                                                                                                                                                                                                                  |                                                                                                                                                                                       | Welshpool, Powys, SY21 7AR<br>01938 554886<br>www.camlins.com                                                |
| ERAI                                  |                                                                                                                                                                                                                                                                                                                                                     |                                           | Bu    | Betula utilis                                               | 25-30cm girth   | As shown               | 3m clear stem | 10no.     |                                                                                                                                                                                                                                                                                                                                                                                                                                                                                                                                                                                                          |                                                                                                                                                                                       |                                                                                                              |
|                                       | KEY                                                                                                                                                                                                                                                                                                                                                 |                                           | Gt    | Gleditsia tricanthos 'Sunburst'                             | 20-25cm girth   | As shown               | 3m clear stem | 4no.      | Bacton Low Rise, London                                                                                                                                                                                                                                                                                                                                                                                                                                                                                                                                                                                  |                                                                                                                                                                                       |                                                                                                              |
| NG                                    | Application Site Boundary                                                                                                                                                                                                                                                                                                                           | Contractual Site Area                     | Кр    | Koelreuteria paniculata                                     | 3.0-3.5m height | As shown               | 3m clear stem | 4no.      | London Borough of Camden                                                                                                                                                                                                                                                                                                                                                                                                                                                                                                                                                                                 |                                                                                                                                                                                       |                                                                                                              |
|                                       |                                                                                                                                                                                                                                                                                                                                                     |                                           | Lt    | Liriodendron tulipifera                                     | 30-35cm girth   | As shown               | 3m clear stem | 4no.      | General Arrangement - Tree Removals 8                                                                                                                                                                                                                                                                                                                                                                                                                                                                                                                                                                    | Tree Planting Plan                                                                                                                                                                    |                                                                                                              |
|                                       | Proposed Tree Planting<br>Total - 41                                                                                                                                                                                                                                                                                                                | Existing Tree To Be Removed<br>Total - 25 | Pn    | Pinus nigra                                                 | 4.0-5.0m height | As shown               | 3m clear stem | 9no.      | Status                                                                                                                                                                                                                                                                                                                                                                                                                                                                                                                                                                                                   | Drawn by                                                                                                                                                                              | Checked by                                                                                                   |
| Zef:                                  |                                                                                                                                                                                                                                                                                                                                                     |                                           |       | Platanus acerifolia                                         | 30-35cm girth   | As shown               | 3m clear stem |           | Status<br>PLANNING                                                                                                                                                                                                                                                                                                                                                                                                                                                                                                                                                                                       | JS / LC                                                                                                                                                                               | DWJ                                                                                                          |
| Hins F                                | Existing Tree To Be Retained       Existing Tree To Be Retained       Existing Tree To Be Removed       Pa       Platanus acerifolia       30-35cm girth       As shown       3m clear stem       4no.         NOTE:       Exact tree species to be confirmed following continued consultation with Local Residents Association and Local Authority |                                           |       |                                                             |                 |                        |               |           | Drawing Number Revision -                                                                                                                                                                                                                                                                                                                                                                                                                                                                                                                                                                                | <sup>Scale</sup><br>1:250@A1                                                                                                                                                          | Date 23.09.2016                                                                                              |