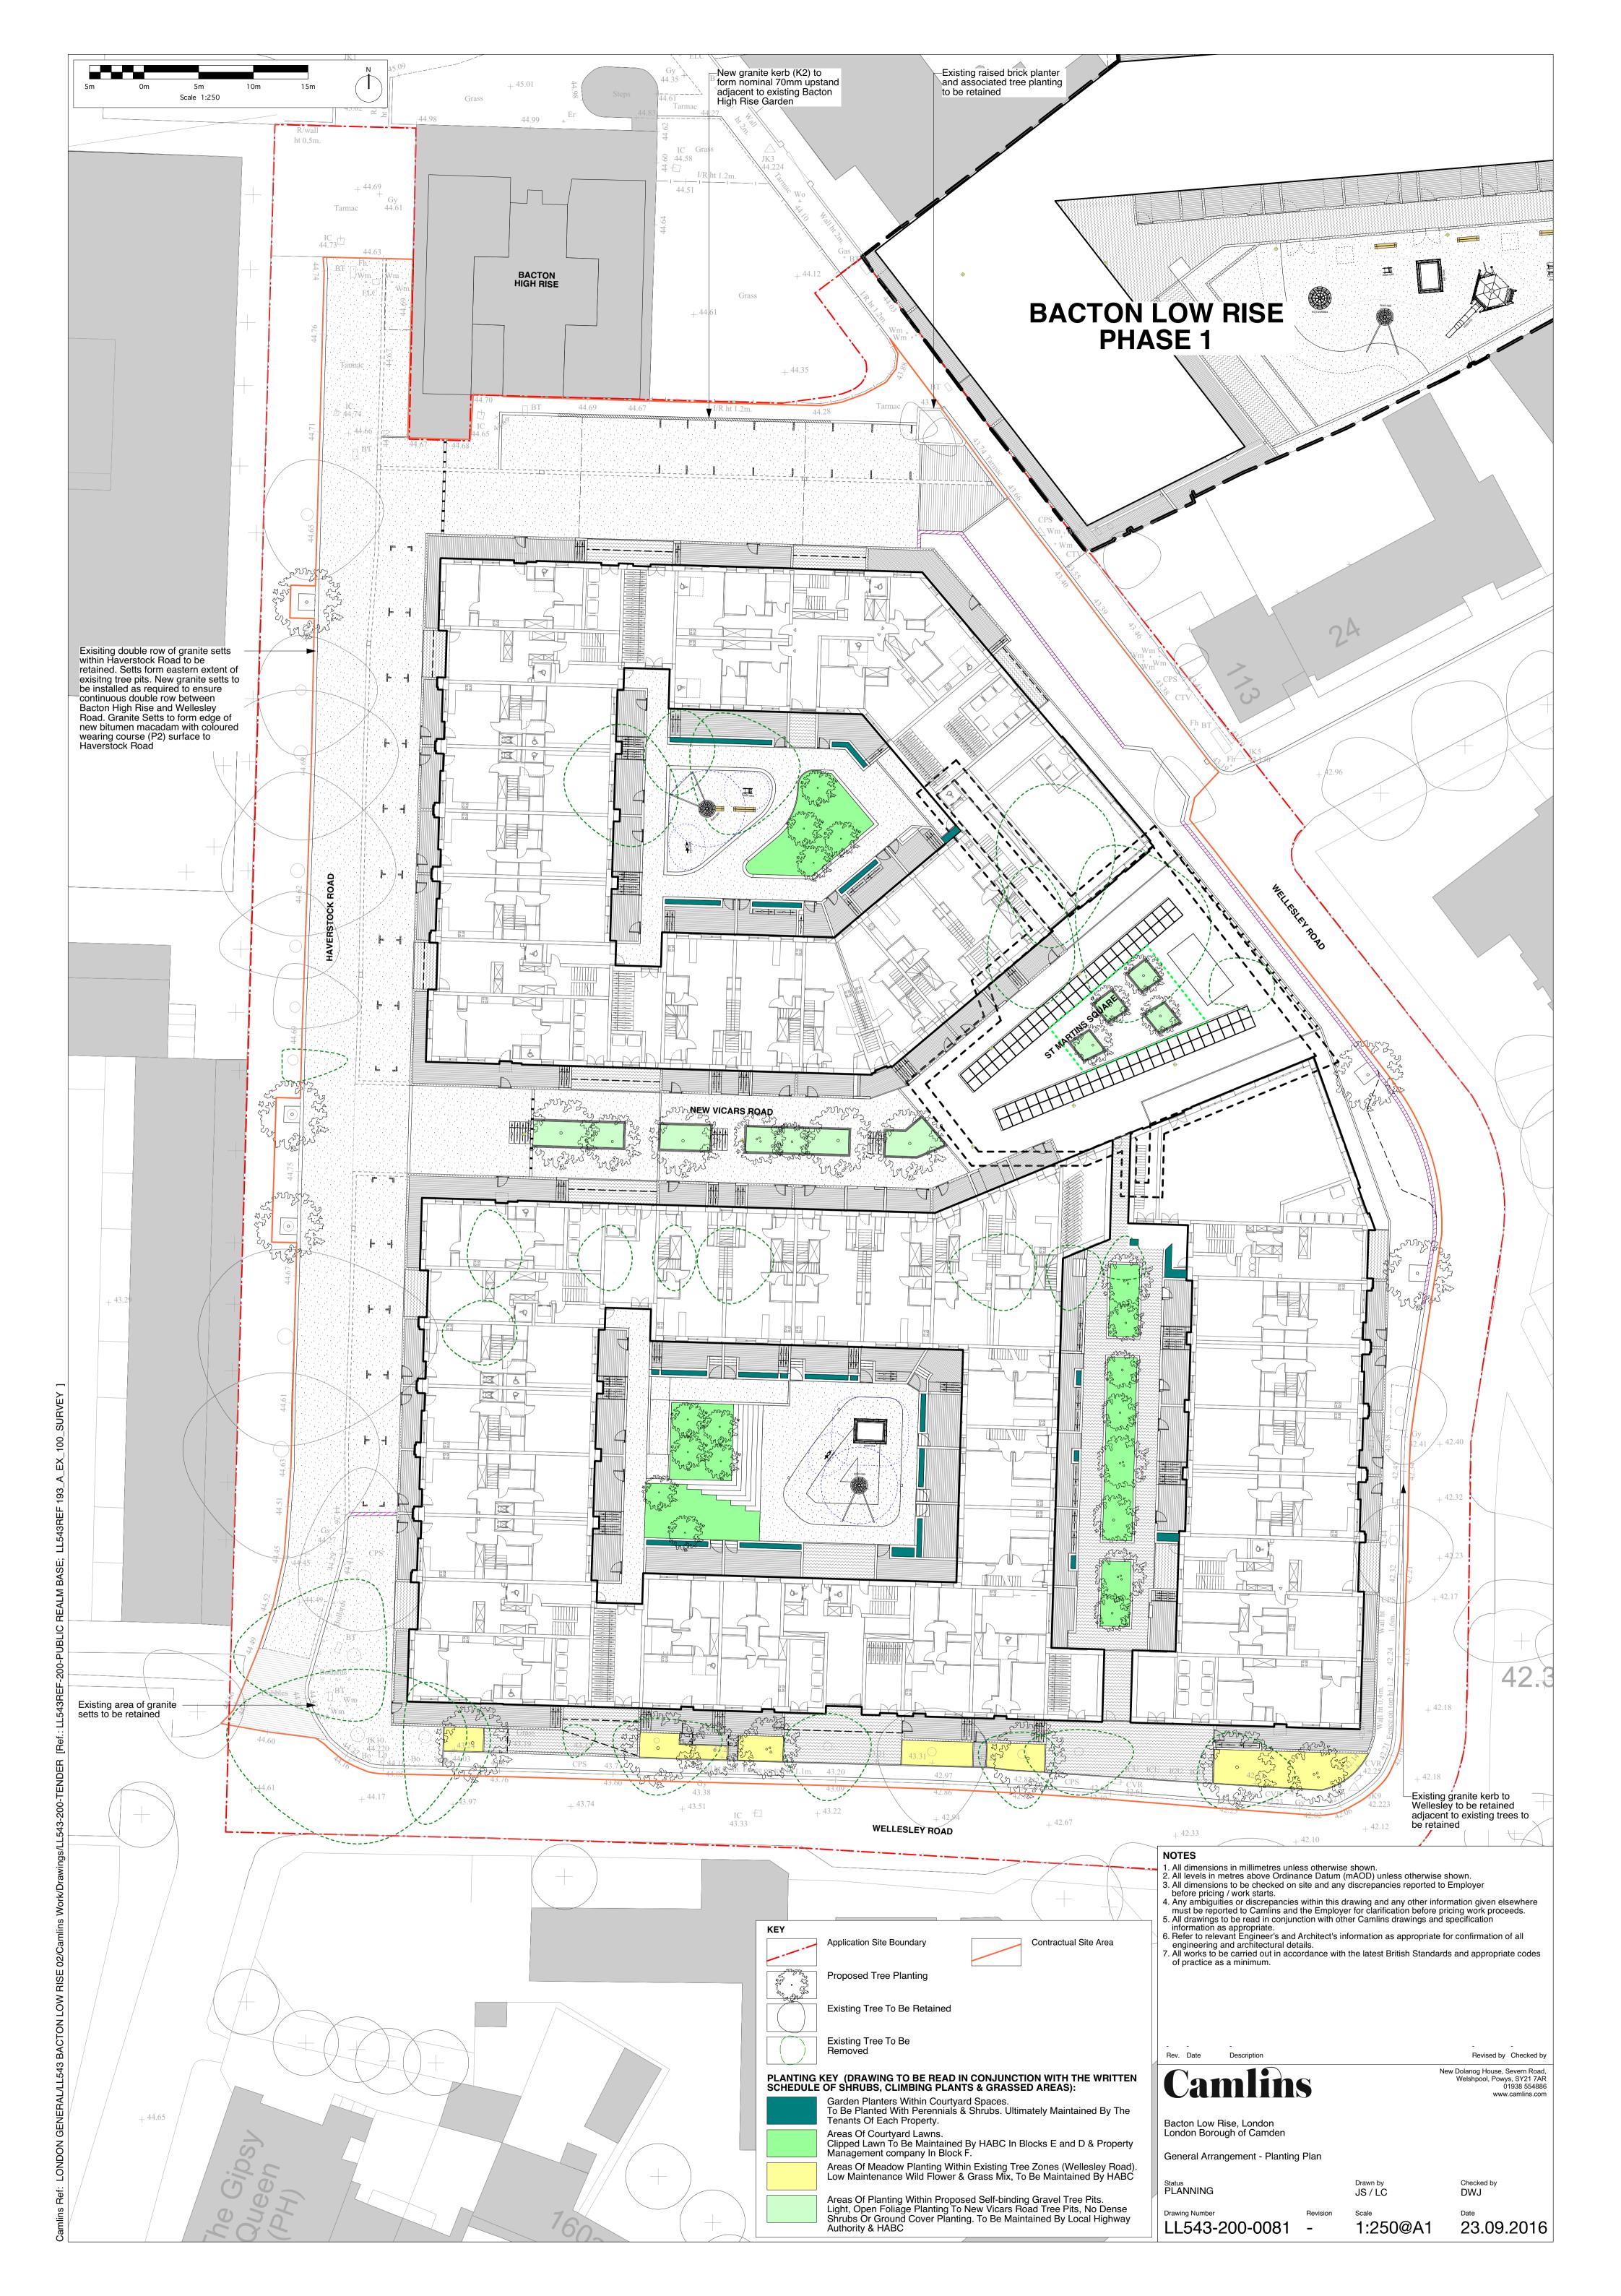

## NOTES

Rev. Date

Drawing Number

Description

- NOTES
   All dimensions in millimetres unless otherwise shown.
   All levels in metres above Ordinance Datum (mAOD) unless otherwise shown.
   All dimensions to be checked on site and any discrepancies reported to Employer before pricing / work starts.
   Any ambiguities or discrepancies within this drawing and any other information given elsewhere must be reported to Camlins and the Employer for clarification before pricing work proceeds.
   All drawings to be read in conjunction with other Camlins drawings and specification information as appropriate.
   Refer to relevant Engineer's and Architect's information as appropriate for confirmation of all engineering and architectural details.
   All works to be carried out in accordance with the latest British Standards and appropriate codes of practice as a minimum.
- KEY

Contractual Site Area

Application Site Boundary

-

Checked by DWJ

23.09.2016

Date

Drawn by JS / LC

1:500@A1

Scale

Revision

-

-Revised by Checked by

New Dolanog House, Severn Road, Welshpool, Powys, SY21 7AR 01938 554886 www.camlins.com

| s/LL543-200-TENDER [Ref.:             | 44.60                                                                                                                                                                                                                                                                                                                                               | + 44.17                                   |       | CPS BD<br>43.60<br>43.38<br>43.74<br>+ 43.51<br>IC<br>43.33 | + 43.22<br>WEL  | 4297 Bp<br>LESLEY ROAD | + 42.67       |           | <b>Bp</b><br>+ 42.33<br>+ 42.10                                                                                                                                                                                                                                                                                                                                                                                                                                                                                                                                                                          | 42.223 Welles                                                                                                                                                                         | g granite kerb to<br>ey to be retained<br>nt to existing trees to                                            |
|---------------------------------------|-----------------------------------------------------------------------------------------------------------------------------------------------------------------------------------------------------------------------------------------------------------------------------------------------------------------------------------------------------|-------------------------------------------|-------|-------------------------------------------------------------|-----------------|------------------------|---------------|-----------|----------------------------------------------------------------------------------------------------------------------------------------------------------------------------------------------------------------------------------------------------------------------------------------------------------------------------------------------------------------------------------------------------------------------------------------------------------------------------------------------------------------------------------------------------------------------------------------------------------|---------------------------------------------------------------------------------------------------------------------------------------------------------------------------------------|--------------------------------------------------------------------------------------------------------------|
| TON LOW RISE 02/Camlins Work/Drawings |                                                                                                                                                                                                                                                                                                                                                     |                                           |       |                                                             |                 |                        |               |           | <ul> <li>NOTES</li> <li>1. All dimensions in millimetres unless otherw</li> <li>2. All levels in metres above Ordinance Datun</li> <li>3. All dimensions to be checked on site and a before pricing / work starts.</li> <li>4. Any ambiguities or discrepancies within this must be reported to Camlins and the Emplo</li> <li>5. All drawings to be read in conjunction with a information as appropriate.</li> <li>6. Refer to relevant Engineer's and Architect's engineering and architectural details.</li> <li>7. All works to be carried out in accordance w of practice as a minimum.</li> </ul> | n (mAOD) unless otherwise<br>ny discrepancies reported to<br>drawing and any other info<br>yer for clarification before p<br>other Camlins drawings and<br>information as appropriate | D Employer<br>prmation given elsewhere<br>pricing work proceeds.<br>specification<br>for confirmation of all |
| BAO                                   |                                                                                                                                                                                                                                                                                                                                                     |                                           | TREE  | PLANTING SCHEDULE:                                          |                 |                        |               |           | Rev. Date Description                                                                                                                                                                                                                                                                                                                                                                                                                                                                                                                                                                                    |                                                                                                                                                                                       | Revised by Checked by                                                                                        |
| 543                                   |                                                                                                                                                                                                                                                                                                                                                     |                                           | Ref.: | Species:                                                    | Stock Size:     | Density / Spacing:     | Form:         | Quantity: |                                                                                                                                                                                                                                                                                                                                                                                                                                                                                                                                                                                                          | 1                                                                                                                                                                                     | lew Dolanog House, Severn Road,                                                                              |
|                                       |                                                                                                                                                                                                                                                                                                                                                     |                                           | Вр    | Betula pendula                                              | 25-30cm girth   | As shown               | 3m clear stem | 6no.      | Camlins                                                                                                                                                                                                                                                                                                                                                                                                                                                                                                                                                                                                  |                                                                                                                                                                                       | Welshpool, Powys, SY21 7AR<br>01938 554886<br>www.camlins.com                                                |
| ERAI                                  |                                                                                                                                                                                                                                                                                                                                                     |                                           | Bu    | Betula utilis                                               | 25-30cm girth   | As shown               | 3m clear stem | 10no.     |                                                                                                                                                                                                                                                                                                                                                                                                                                                                                                                                                                                                          |                                                                                                                                                                                       |                                                                                                              |
|                                       | KEY                                                                                                                                                                                                                                                                                                                                                 |                                           | Gt    | Gleditsia tricanthos 'Sunburst'                             | 20-25cm girth   | As shown               | 3m clear stem | 4no.      | Bacton Low Rise, London                                                                                                                                                                                                                                                                                                                                                                                                                                                                                                                                                                                  |                                                                                                                                                                                       |                                                                                                              |
| NG                                    | Application Site Boundary                                                                                                                                                                                                                                                                                                                           | Contractual Site Area                     | Кр    | Koelreuteria paniculata                                     | 3.0-3.5m height | As shown               | 3m clear stem | 4no.      | London Borough of Camden                                                                                                                                                                                                                                                                                                                                                                                                                                                                                                                                                                                 |                                                                                                                                                                                       |                                                                                                              |
|                                       |                                                                                                                                                                                                                                                                                                                                                     |                                           | Lt    | Liriodendron tulipifera                                     | 30-35cm girth   | As shown               | 3m clear stem | 4no.      | General Arrangement - Tree Removals 8                                                                                                                                                                                                                                                                                                                                                                                                                                                                                                                                                                    | Tree Planting Plan                                                                                                                                                                    |                                                                                                              |
|                                       | Proposed Tree Planting<br>Total - 41                                                                                                                                                                                                                                                                                                                | Existing Tree To Be Removed<br>Total - 25 | Pn    | Pinus nigra                                                 | 4.0-5.0m height | As shown               | 3m clear stem | 9no.      | Status                                                                                                                                                                                                                                                                                                                                                                                                                                                                                                                                                                                                   | Drawn by                                                                                                                                                                              | Checked by                                                                                                   |
| Zef:                                  |                                                                                                                                                                                                                                                                                                                                                     |                                           |       | Platanus acerifolia                                         | 30-35cm girth   | As shown               | 3m clear stem |           | Status<br>PLANNING                                                                                                                                                                                                                                                                                                                                                                                                                                                                                                                                                                                       | JS / LC                                                                                                                                                                               | DWJ                                                                                                          |
| Hins F                                | Existing Tree To Be Retained       Existing Tree To Be Retained       Existing Tree To Be Removed       Pa       Platanus acerifolia       30-35cm girth       As shown       3m clear stem       4no.         NOTE:       Exact tree species to be confirmed following continued consultation with Local Residents Association and Local Authority |                                           |       |                                                             |                 |                        |               |           | Drawing Number Revision -                                                                                                                                                                                                                                                                                                                                                                                                                                                                                                                                                                                | <sup>Scale</sup><br>1:250@A1                                                                                                                                                          | Date 23.09.2016                                                                                              |