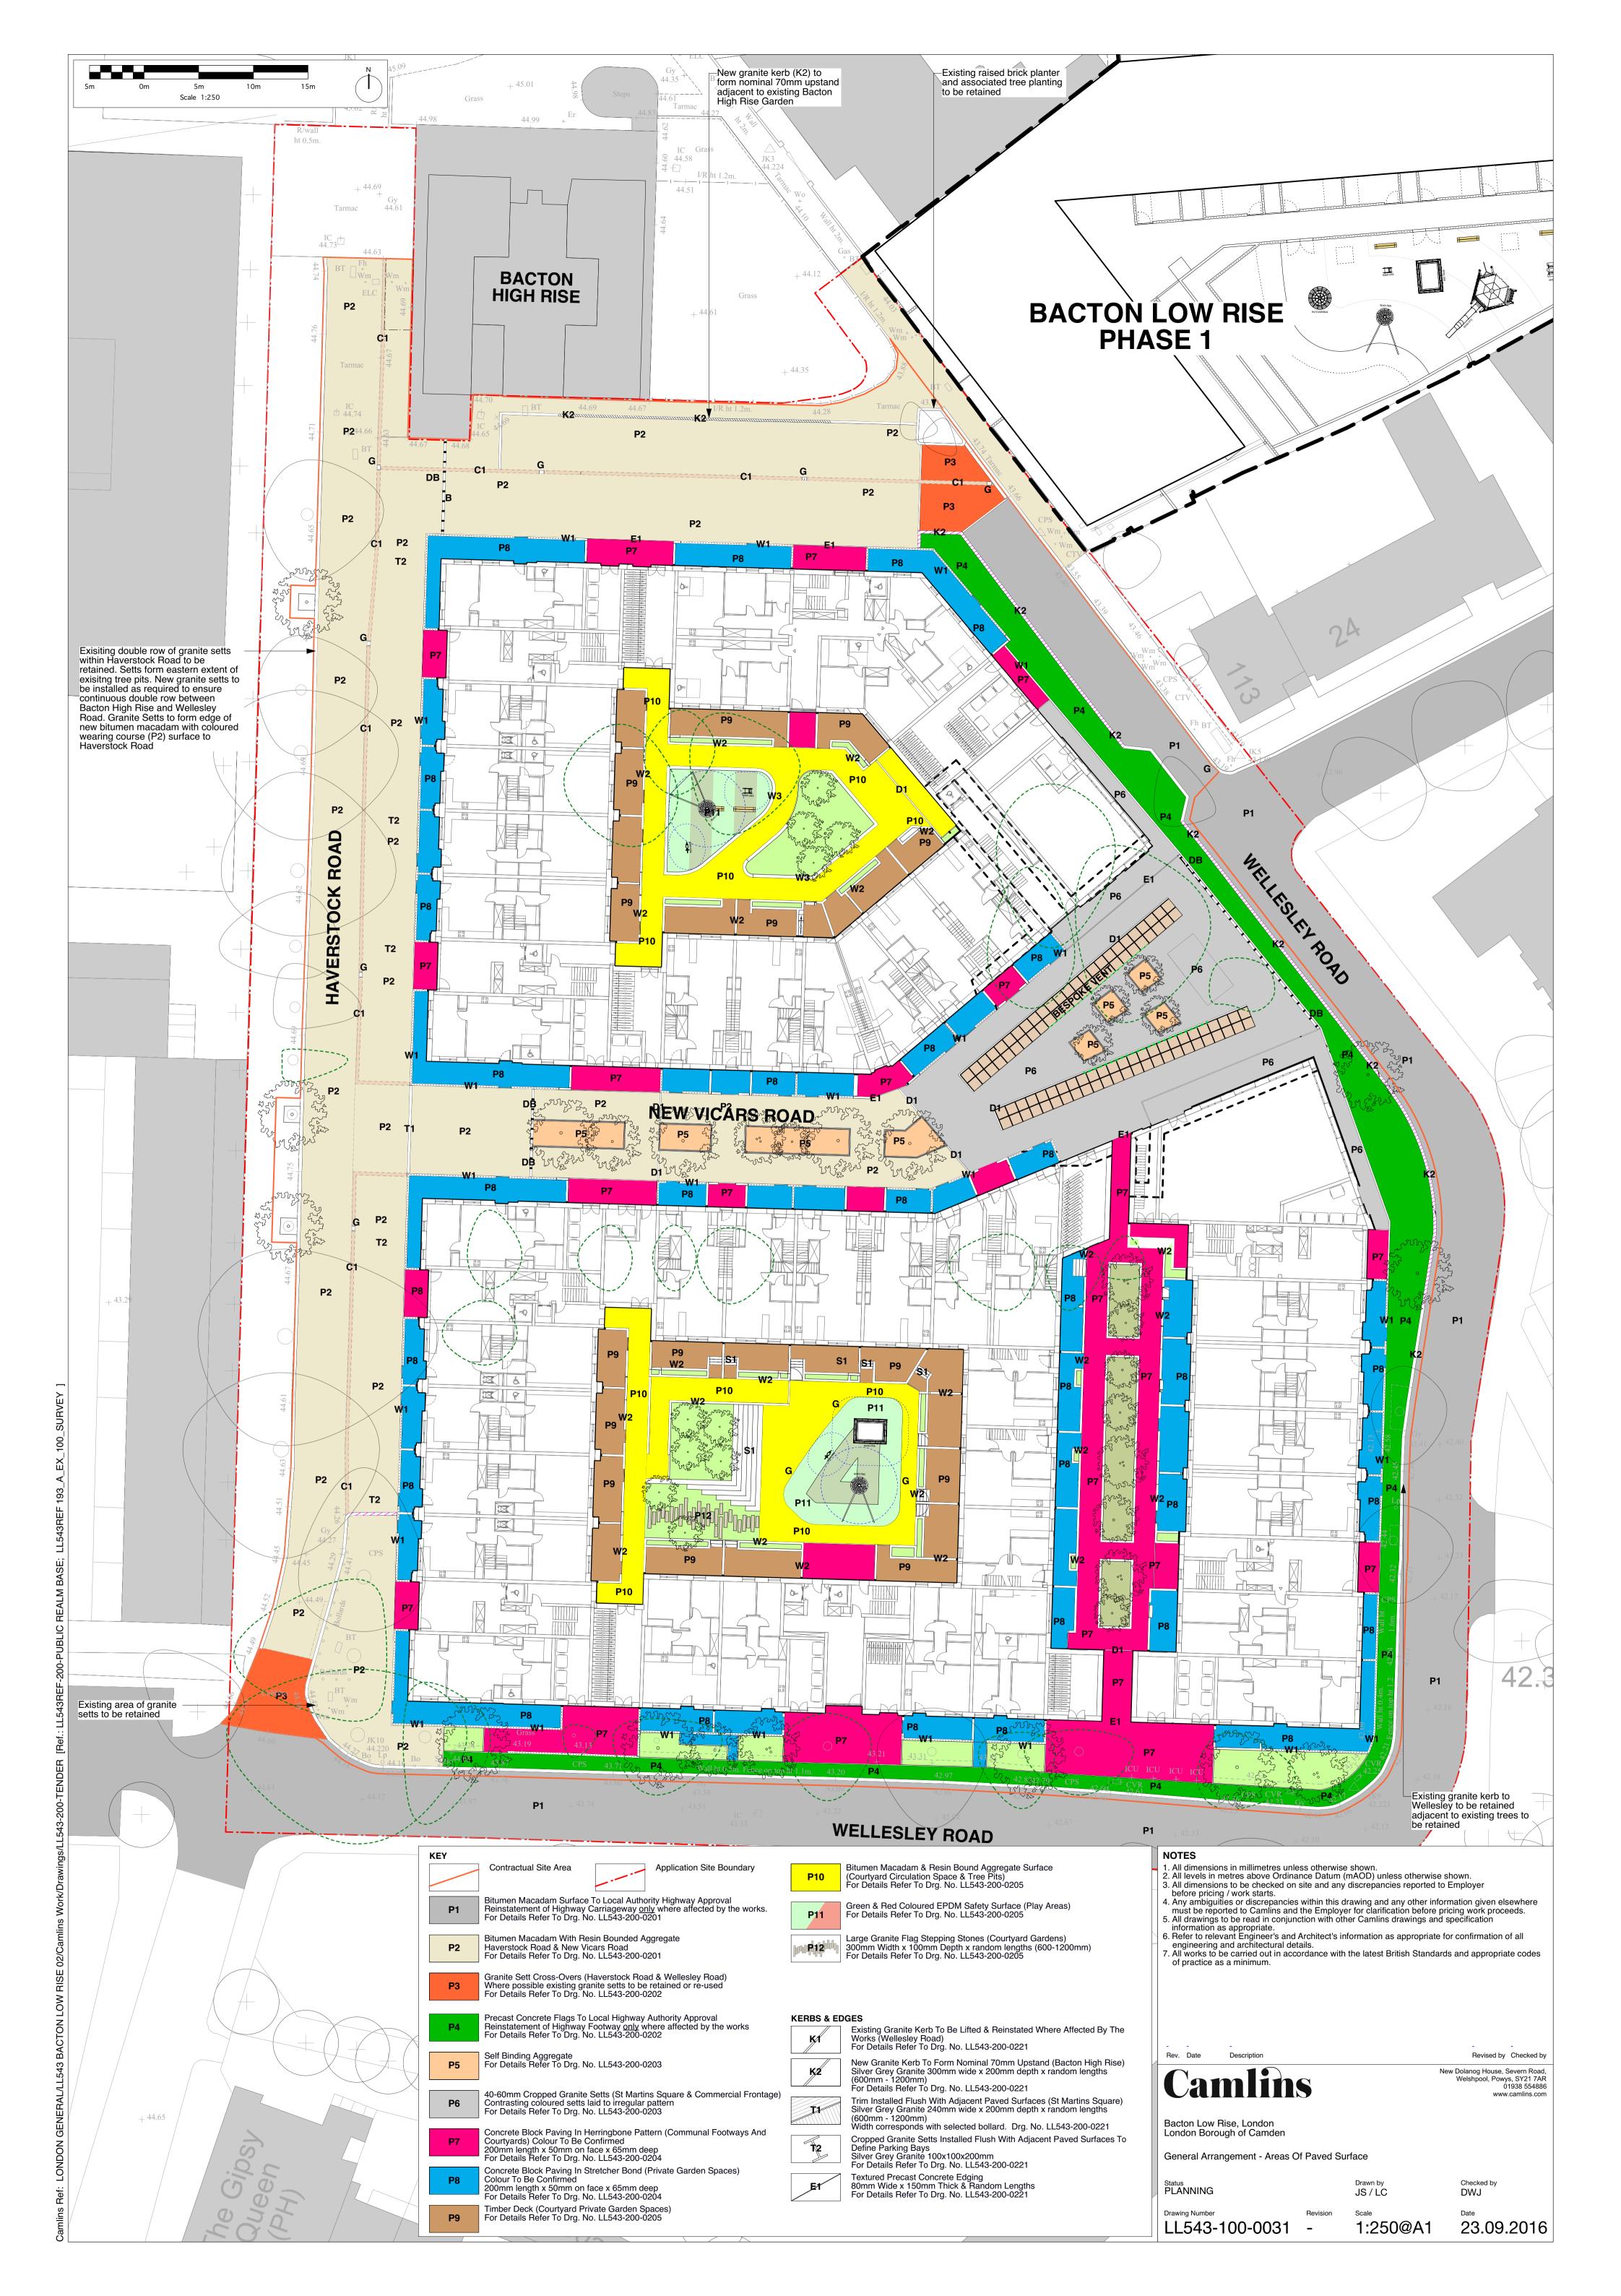

## NOTES

Rev. Date

Drawing Number

Description

- NOTES
   All dimensions in millimetres unless otherwise shown.
   All levels in metres above Ordinance Datum (mAOD) unless otherwise shown.
   All dimensions to be checked on site and any discrepancies reported to Employer before pricing / work starts.
   Any ambiguities or discrepancies within this drawing and any other information given elsewhere must be reported to Camlins and the Employer for clarification before pricing work proceeds.
   All drawings to be read in conjunction with other Camlins drawings and specification information as appropriate.
   Refer to relevant Engineer's and Architect's information as appropriate for confirmation of all engineering and architectural details.
   All works to be carried out in accordance with the latest British Standards and appropriate codes of practice as a minimum.
- KEY

Contractual Site Area

Application Site Boundary

-

Checked by DWJ

23.09.2016

Date

Drawn by JS / LC

1:500@A1

Scale

Revision

-

-Revised by Checked by

New Dolanog House, Severn Road, Welshpool, Powys, SY21 7AR 01938 554886 www.camlins.com

| s/LL543-200-TENDER [Ref.:             | 44.60                                                                                                                                                                                                                                                                                                                                               | + 44.17                                   |       | CPS BD<br>43.60<br>43.38<br>43.74<br>+ 43.51<br>IC<br>43.33 | + 43.22<br>WEL  | 4297 Bp<br>LESLEY ROAD | + 42.67       |           | <b>Bp</b><br>+ 42.33<br>+ 42.10                                                                                                                                                                                                                                                                                                                                                                                                                                                                                                                                                                          | 42.223 Welles                                                                                                                                                                         | g granite kerb to<br>ey to be retained<br>nt to existing trees to                                            |
|---------------------------------------|-----------------------------------------------------------------------------------------------------------------------------------------------------------------------------------------------------------------------------------------------------------------------------------------------------------------------------------------------------|-------------------------------------------|-------|-------------------------------------------------------------|-----------------|------------------------|---------------|-----------|----------------------------------------------------------------------------------------------------------------------------------------------------------------------------------------------------------------------------------------------------------------------------------------------------------------------------------------------------------------------------------------------------------------------------------------------------------------------------------------------------------------------------------------------------------------------------------------------------------|---------------------------------------------------------------------------------------------------------------------------------------------------------------------------------------|--------------------------------------------------------------------------------------------------------------|
| TON LOW RISE 02/Camlins Work/Drawings |                                                                                                                                                                                                                                                                                                                                                     |                                           |       |                                                             |                 |                        |               |           | <ul> <li>NOTES</li> <li>1. All dimensions in millimetres unless otherw</li> <li>2. All levels in metres above Ordinance Datun</li> <li>3. All dimensions to be checked on site and a before pricing / work starts.</li> <li>4. Any ambiguities or discrepancies within this must be reported to Camlins and the Emplo</li> <li>5. All drawings to be read in conjunction with a information as appropriate.</li> <li>6. Refer to relevant Engineer's and Architect's engineering and architectural details.</li> <li>7. All works to be carried out in accordance w of practice as a minimum.</li> </ul> | n (mAOD) unless otherwise<br>ny discrepancies reported to<br>drawing and any other info<br>yer for clarification before p<br>other Camlins drawings and<br>information as appropriate | D Employer<br>prmation given elsewhere<br>pricing work proceeds.<br>specification<br>for confirmation of all |
| BAO                                   |                                                                                                                                                                                                                                                                                                                                                     |                                           | TREE  | PLANTING SCHEDULE:                                          |                 |                        |               |           | Rev. Date Description                                                                                                                                                                                                                                                                                                                                                                                                                                                                                                                                                                                    |                                                                                                                                                                                       | Revised by Checked by                                                                                        |
| 543                                   |                                                                                                                                                                                                                                                                                                                                                     |                                           | Ref.: | Species:                                                    | Stock Size:     | Density / Spacing:     | Form:         | Quantity: |                                                                                                                                                                                                                                                                                                                                                                                                                                                                                                                                                                                                          | 1                                                                                                                                                                                     | lew Dolanog House, Severn Road,                                                                              |
|                                       |                                                                                                                                                                                                                                                                                                                                                     |                                           | Вр    | Betula pendula                                              | 25-30cm girth   | As shown               | 3m clear stem | 6no.      | Camlins                                                                                                                                                                                                                                                                                                                                                                                                                                                                                                                                                                                                  |                                                                                                                                                                                       | Welshpool, Powys, SY21 7AR<br>01938 554886<br>www.camlins.com                                                |
| ERAI                                  |                                                                                                                                                                                                                                                                                                                                                     |                                           | Bu    | Betula utilis                                               | 25-30cm girth   | As shown               | 3m clear stem | 10no.     |                                                                                                                                                                                                                                                                                                                                                                                                                                                                                                                                                                                                          |                                                                                                                                                                                       |                                                                                                              |
|                                       | KEY                                                                                                                                                                                                                                                                                                                                                 |                                           | Gt    | Gleditsia tricanthos 'Sunburst'                             | 20-25cm girth   | As shown               | 3m clear stem | 4no.      | Bacton Low Rise, London                                                                                                                                                                                                                                                                                                                                                                                                                                                                                                                                                                                  |                                                                                                                                                                                       |                                                                                                              |
| NG                                    | Application Site Boundary                                                                                                                                                                                                                                                                                                                           | Contractual Site Area                     | Кр    | Koelreuteria paniculata                                     | 3.0-3.5m height | As shown               | 3m clear stem | 4no.      | London Borough of Camden                                                                                                                                                                                                                                                                                                                                                                                                                                                                                                                                                                                 |                                                                                                                                                                                       |                                                                                                              |
|                                       |                                                                                                                                                                                                                                                                                                                                                     |                                           | Lt    | Liriodendron tulipifera                                     | 30-35cm girth   | As shown               | 3m clear stem | 4no.      | General Arrangement - Tree Removals 8                                                                                                                                                                                                                                                                                                                                                                                                                                                                                                                                                                    | Tree Planting Plan                                                                                                                                                                    |                                                                                                              |
|                                       | Proposed Tree Planting<br>Total - 41                                                                                                                                                                                                                                                                                                                | Existing Tree To Be Removed<br>Total - 25 | Pn    | Pinus nigra                                                 | 4.0-5.0m height | As shown               | 3m clear stem | 9no.      | Status                                                                                                                                                                                                                                                                                                                                                                                                                                                                                                                                                                                                   | Drawn by                                                                                                                                                                              | Checked by                                                                                                   |
| Zef:                                  |                                                                                                                                                                                                                                                                                                                                                     |                                           |       | Platanus acerifolia                                         | 30-35cm girth   | As shown               | 3m clear stem |           | Status<br>PLANNING                                                                                                                                                                                                                                                                                                                                                                                                                                                                                                                                                                                       | JS / LC                                                                                                                                                                               | DWJ                                                                                                          |
| Hins F                                | Existing Tree To Be Retained       Existing Tree To Be Retained       Existing Tree To Be Removed       Pa       Platanus acerifolia       30-35cm girth       As shown       3m clear stem       4no.         NOTE:       Exact tree species to be confirmed following continued consultation with Local Residents Association and Local Authority |                                           |       |                                                             |                 |                        |               |           | Drawing Number Revision -                                                                                                                                                                                                                                                                                                                                                                                                                                                                                                                                                                                | <sup>Scale</sup><br>1:250@A1                                                                                                                                                          | Date 23.09.2016                                                                                              |