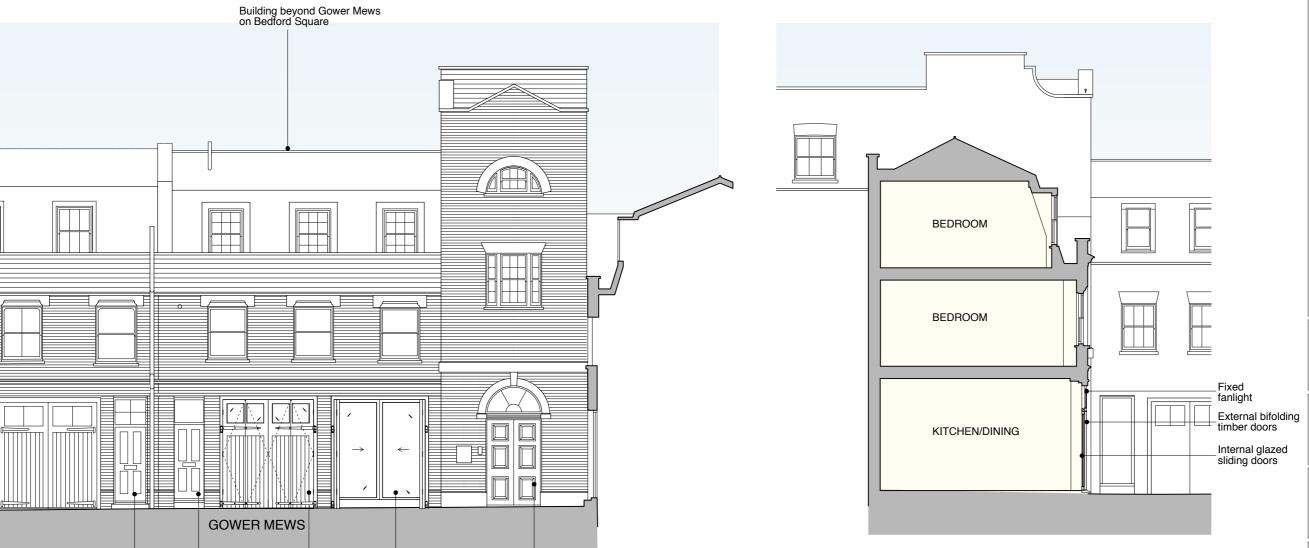

GENERAL NOTES:

DO NOT SCALE FROM THIS DRAWING.

ALL DIMENSIONS MUST BE CHECKED ON SITE AND ANY DISCREPANCIES VERIFIED WITH THE ARCHITECT.

Entrance to 12A Existing entrance door to 12 Existing garage doors converted to full height bi-fold wickets double doors with fixed fanlight above

PROPOSED SECTION

Internal glazed

Rear entrance to 23 Bedford Square

CLIENT

## THE BEDFORD ESTATES

JOB TITLE

12 GOWER MEWS LONDON WC1E 6HP

DRAWING TITLE

PROPOSED ELEVATION & SECTION

SCALE 1:100@A3

DATE 09.16