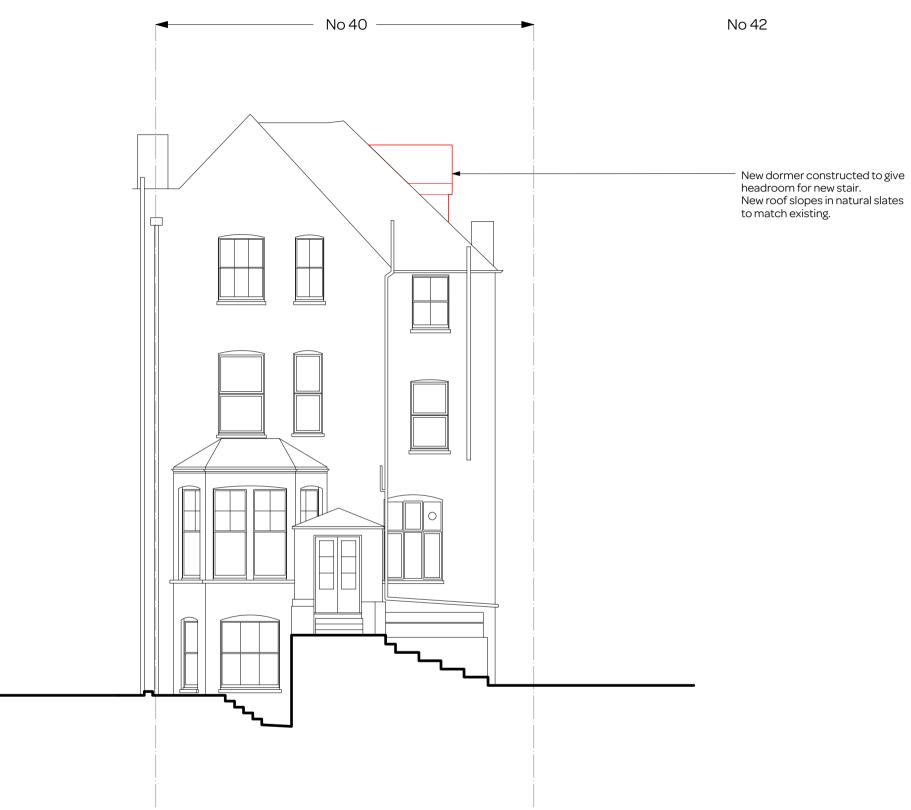

No 38

| <ol> <li>All dimensiio<br/>otherwise.</li> </ol>                                                                | drawings. D<br>ns are in m                                                                                              | Dimensions govern.<br>illimeters unless noted                                                                                                                                                         |
|-----------------------------------------------------------------------------------------------------------------|-------------------------------------------------------------------------------------------------------------------------|-------------------------------------------------------------------------------------------------------------------------------------------------------------------------------------------------------|
| proceeding wit                                                                                                  | h the work.<br>Architects                                                                                               | verified on site before<br>shall be notified in writing                                                                                                                                               |
| involvement of<br>must seek advi<br>planned works<br>establish whet                                             | ject progre<br>Square Fe<br>ce prior to<br>as detailed<br>her the wor<br>equired ad                                     | esses onto site without the<br>et Architects the Client<br>commencement of the<br>Jon the drawings to<br>ks fall within the scope of<br>joining property owners<br>ory notice.                        |
| purpose of app<br>Regulations on<br>without the inv<br>the client and of<br>fulfil the duties<br>(Design and Ma | s have been<br>blying for Pl<br>ly. If the pro-<br>olvement of<br>contractor<br>in respect<br>anagement<br>uired please | n produced for the<br>anning and Building<br>oject progresses on to site<br>of Square Feet Architects,<br>must ensure that they<br>of the construction<br>) Regulations 2015.<br>e do not hesitate to |
| black lines                                                                                                     | existing                                                                                                                | 5                                                                                                                                                                                                     |
| red lines                                                                                                       | new                                                                                                                     |                                                                                                                                                                                                       |
|                                                                                                                 |                                                                                                                         |                                                                                                                                                                                                       |
|                                                                                                                 |                                                                                                                         |                                                                                                                                                                                                       |
| 0 1000                                                                                                          | 2000                                                                                                                    | <u>3000 40</u> 00 m                                                                                                                                                                                   |
| revision:                                                                                                       |                                                                                                                         |                                                                                                                                                                                                       |
|                                                                                                                 |                                                                                                                         |                                                                                                                                                                                                       |
|                                                                                                                 |                                                                                                                         |                                                                                                                                                                                                       |
|                                                                                                                 |                                                                                                                         |                                                                                                                                                                                                       |
|                                                                                                                 |                                                                                                                         |                                                                                                                                                                                                       |
|                                                                                                                 |                                                                                                                         | now existing situation                                                                                                                                                                                |
| A - 27.04.16 Pla                                                                                                |                                                                                                                         | le elevation added                                                                                                                                                                                    |
| *-22.04.16                                                                                                      |                                                                                                                         |                                                                                                                                                                                                       |
| Ĩ                                                                                                               | SG<br>AR                                                                                                                | QUARE FEET<br>CHITECTS                                                                                                                                                                                |
| T : 0207                                                                                                        | 431 4500                                                                                                                | London NW3 5BH<br>eetarchitects.co.uk                                                                                                                                                                 |
|                                                                                                                 |                                                                                                                         | architects.co.uk                                                                                                                                                                                      |
| drawing title:                                                                                                  |                                                                                                                         |                                                                                                                                                                                                       |
| PROPOSI                                                                                                         | ED REAF                                                                                                                 | RELEVATION                                                                                                                                                                                            |
| <sup>client:</sup><br>Brian Cha                                                                                 | adwick &                                                                                                                | Gitta Madani                                                                                                                                                                                          |
| project:<br>40, Arkwr                                                                                           | right Roa                                                                                                               | ad, NW3 6BH                                                                                                                                                                                           |
| date:<br>April 2016                                                                                             | 5                                                                                                                       | scale:<br>1:50@A1                                                                                                                                                                                     |
| , pm2010                                                                                                        | -                                                                                                                       | 1:100@A3                                                                                                                                                                                              |