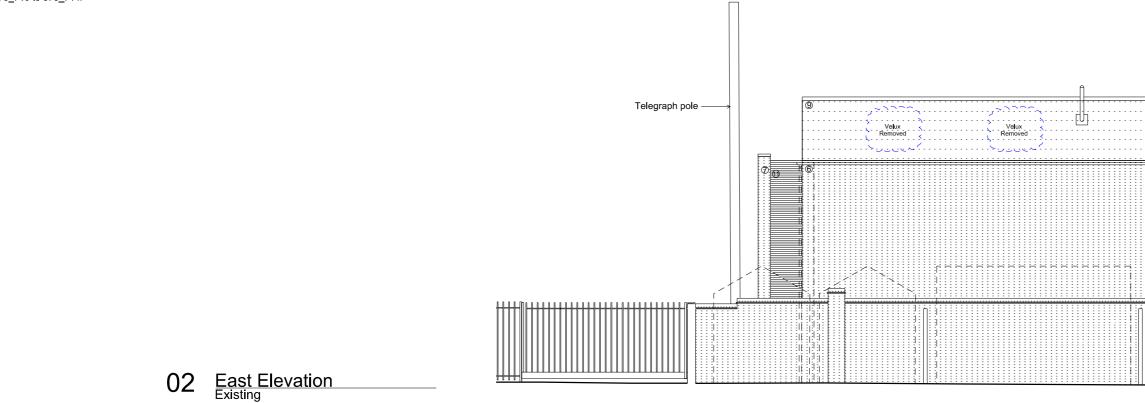

## FOR PLANNING

## Materials Key:

- EX1. Existing London stock brick
  EX2. Existing slate
  EX3. Aluminium framed double glazed windows / doors
  EX4. Framless timber framed windows
  EX5. White render
  EX6. Light yellow stock bricks (stretcher bond)
  EX7. Black engineering bricks (stretcher bond)
  EX8. Galvanised steel balustrade
  EX9. Canadian slate roof
  EX10.Galvanised steel lintels
  EX11. Glass with timber slats
  EX12. Velux rooflights
  EX13. Oak up and over garage doors

Notes:-1. Refer to finishes schedule for materials specification. 2. For glazing drawings and specifications refer to drawing 373\_710 to 373\_714.

| Rev | Date       | Description            | drawn | checked | Do not Scale. Use figured dimensions only All dimensions to be shocked on site                                                                                                                                                                                                                                                                                                                                                                                                                                                                                                                                                                                            | Owen Architects                                                |                                                     | Project                        |                            | A - 44 St Paul's Crescent |                           |           |  |
|-----|------------|------------------------|-------|---------|---------------------------------------------------------------------------------------------------------------------------------------------------------------------------------------------------------------------------------------------------------------------------------------------------------------------------------------------------------------------------------------------------------------------------------------------------------------------------------------------------------------------------------------------------------------------------------------------------------------------------------------------------------------------------|----------------------------------------------------------------|-----------------------------------------------------|--------------------------------|----------------------------|---------------------------|---------------------------|-----------|--|
| A   | 15/09/2016 | Non material amendment | LAB   | BHE     | <ul> <li>Do not Scale. Use figured dimensions only. All dimensions to be checked on site</li> <li>All drawings to be read in conjunction with the Engineers' drawings. Any discrepencies between consultants drawings to be reported to the Architect before any work commences.</li> <li>The Contractor's attention is drawn to the Health &amp; Safety matters identified in the Health &amp; Safety plan as being potentially hazardous. These items should not be considered as a complete and final list. The Work Package Contractor's normal Health and Safety obligations still apply when undertaking constructional operations both on and off site.</li> </ul> |                                                                |                                                     | Unit A - 44 St Paul's Crescent |                            |                           |                           |           |  |
|     |            |                        |       |         |                                                                                                                                                                                                                                                                                                                                                                                                                                                                                                                                                                                                                                                                           | 46 Britton Street<br>London<br>EC1M 5UJ<br>+44 (0) 20 7608 288 |                                                     |                                | Proposed<br>East Elevation |                           |                           |           |  |
|     |            |                        |       |         |                                                                                                                                                                                                                                                                                                                                                                                                                                                                                                                                                                                                                                                                           |                                                                | +44 (0) 20 7608 2889 T<br>info@owenarchitects.co.uk | Date 16/11/201                 | Scale @A3<br>5 1:100       | Project no.<br>373        | Drawing no.<br><b>311</b> | Rev.<br>A |  |