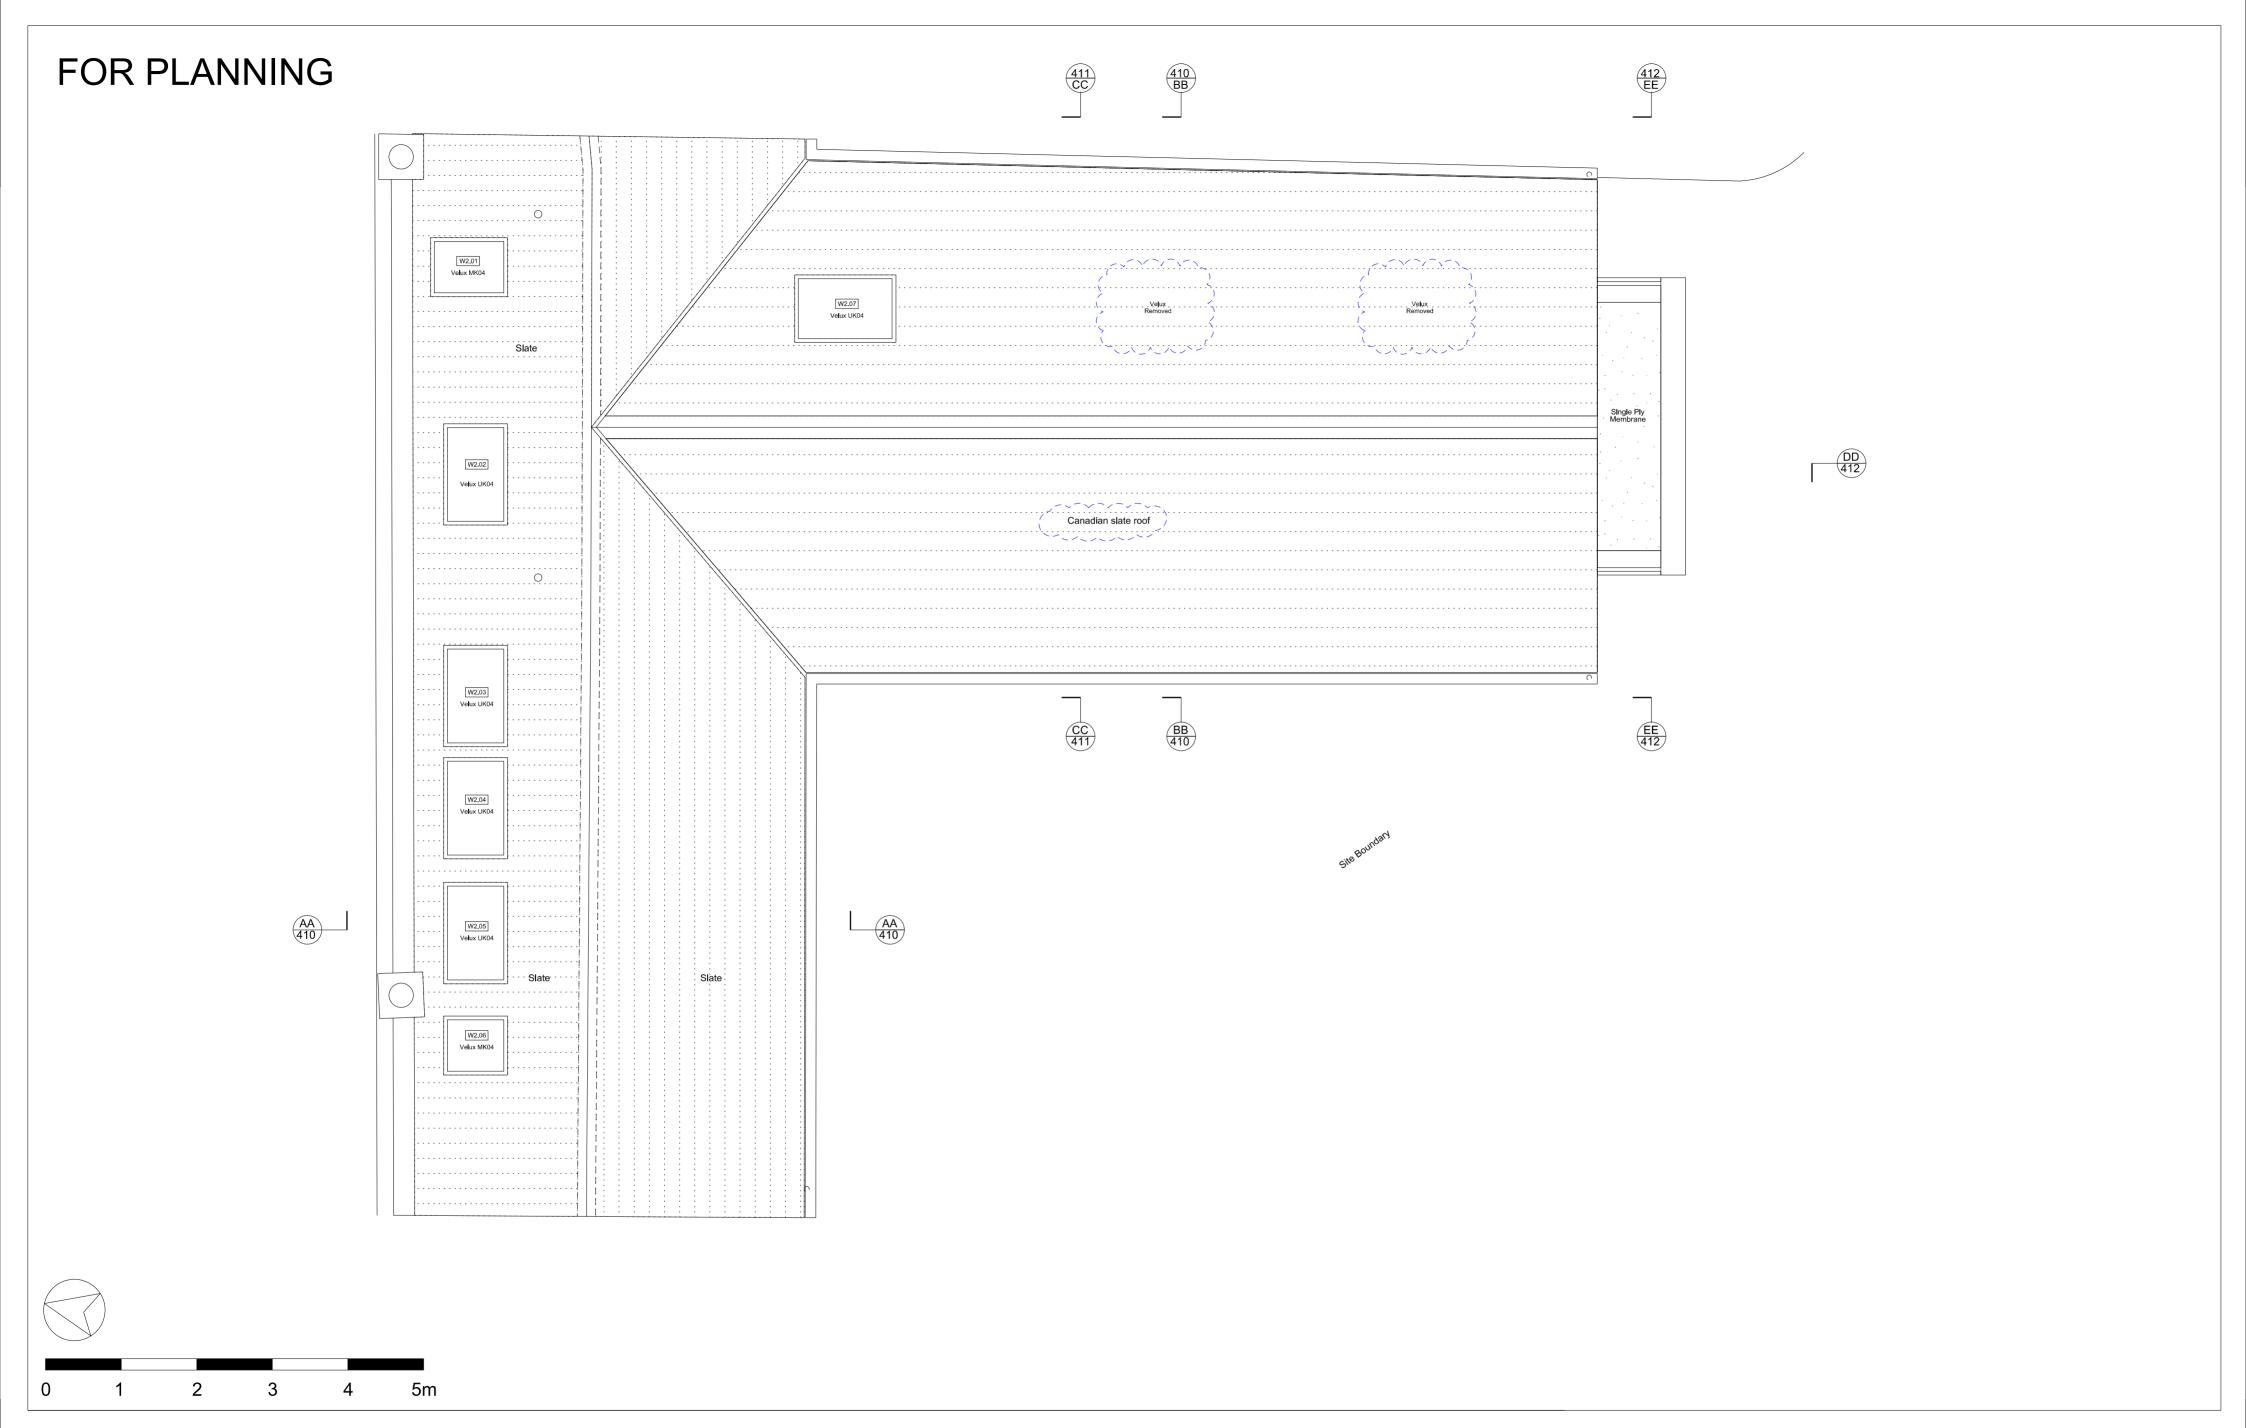

REVISION

| Owen A                                  | rchitects                                           | Project       | Unit A - 44 St Paul's Crescent |                   |                    |                    |  |
|-----------------------------------------|-----------------------------------------------------|---------------|--------------------------------|-------------------|--------------------|--------------------|--|
| 46 Britton Street<br>London<br>EC1M 5UU |                                                     |               | Proposed<br>Roof Plan          |                   |                    |                    |  |
|                                         | +44 (0) 20 7608 2889 T<br>info@owenarchitects.co.uk | Date 16/11/20 | 15                             | Scale @A2<br>1:50 | Project no.<br>373 | Drawing no.<br>212 |  |