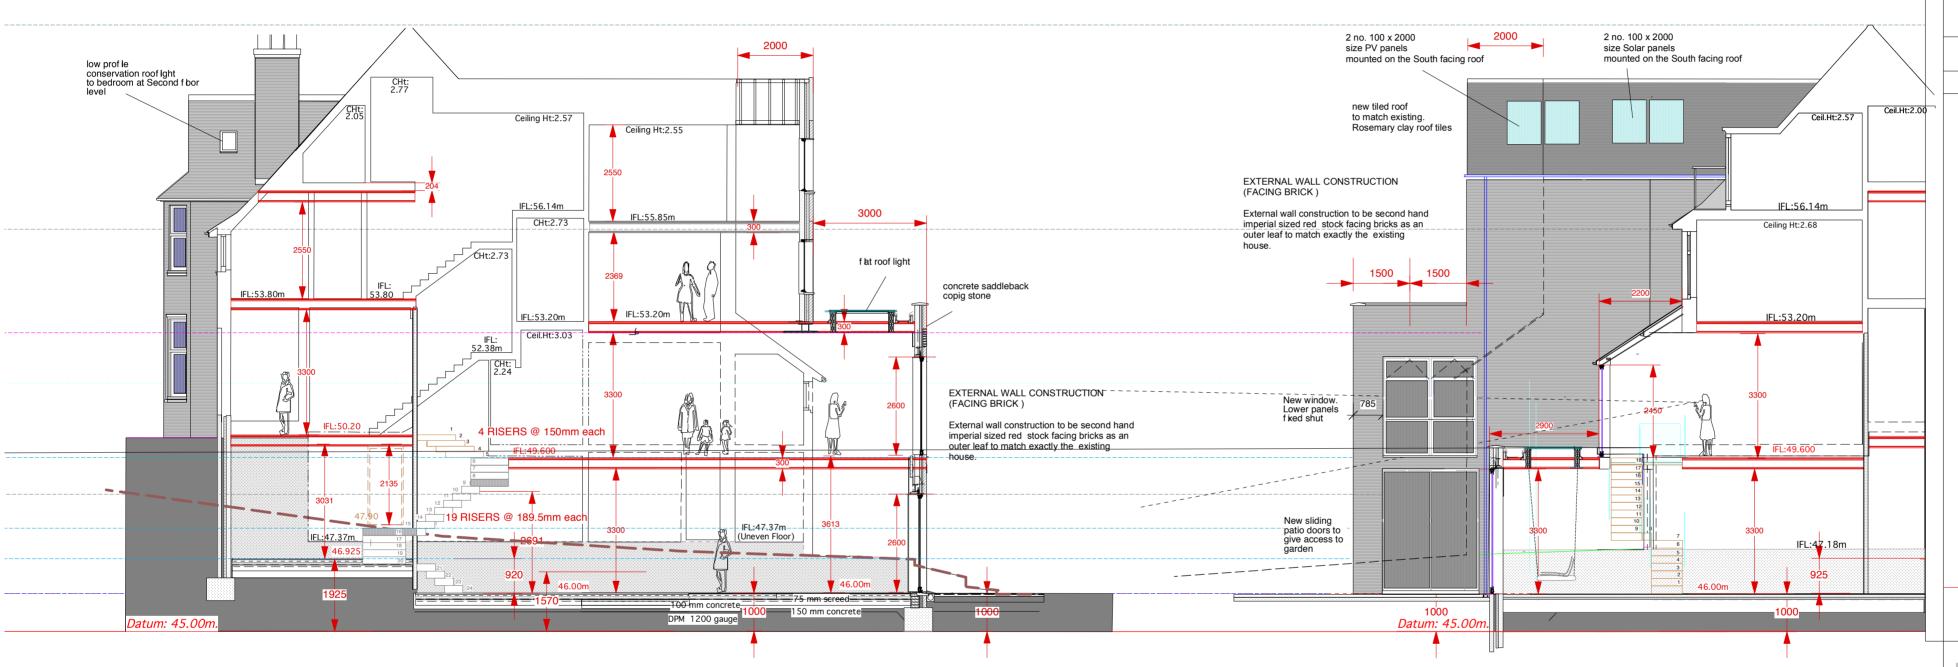

SECTION A- A INFORMATION

SECTION THROUGH REAR EXTESION LOOKING TOWARDS SIDE WALL

DRAWING NOT TO BE UESED OTHER THAN THE PURPOSE FOR WHICH IT WAS PREPARED. IT'S SUPPLIED WITHOUT LIABILITY FOR ERRORS OR OMMISSIONS. DO NOT SCALE FROM THE DRAWING. ALL DIMENSIONS ARE TO BE CHECKED ON SITE

This drawing is to be read in conjunction with all other drawings. NOTES ON THIS DRAWING WILL APPLY TO ALL OTHER DRAWINGS WHERE A SIMILAR POSITION EXISTS.

DRAWING TITLE

PROPOSED SECTION and SIDE ELEVATION

SCALE 1:100 @ A2 DATE Sept 2016

DRAWING NUMBER

06.951.13