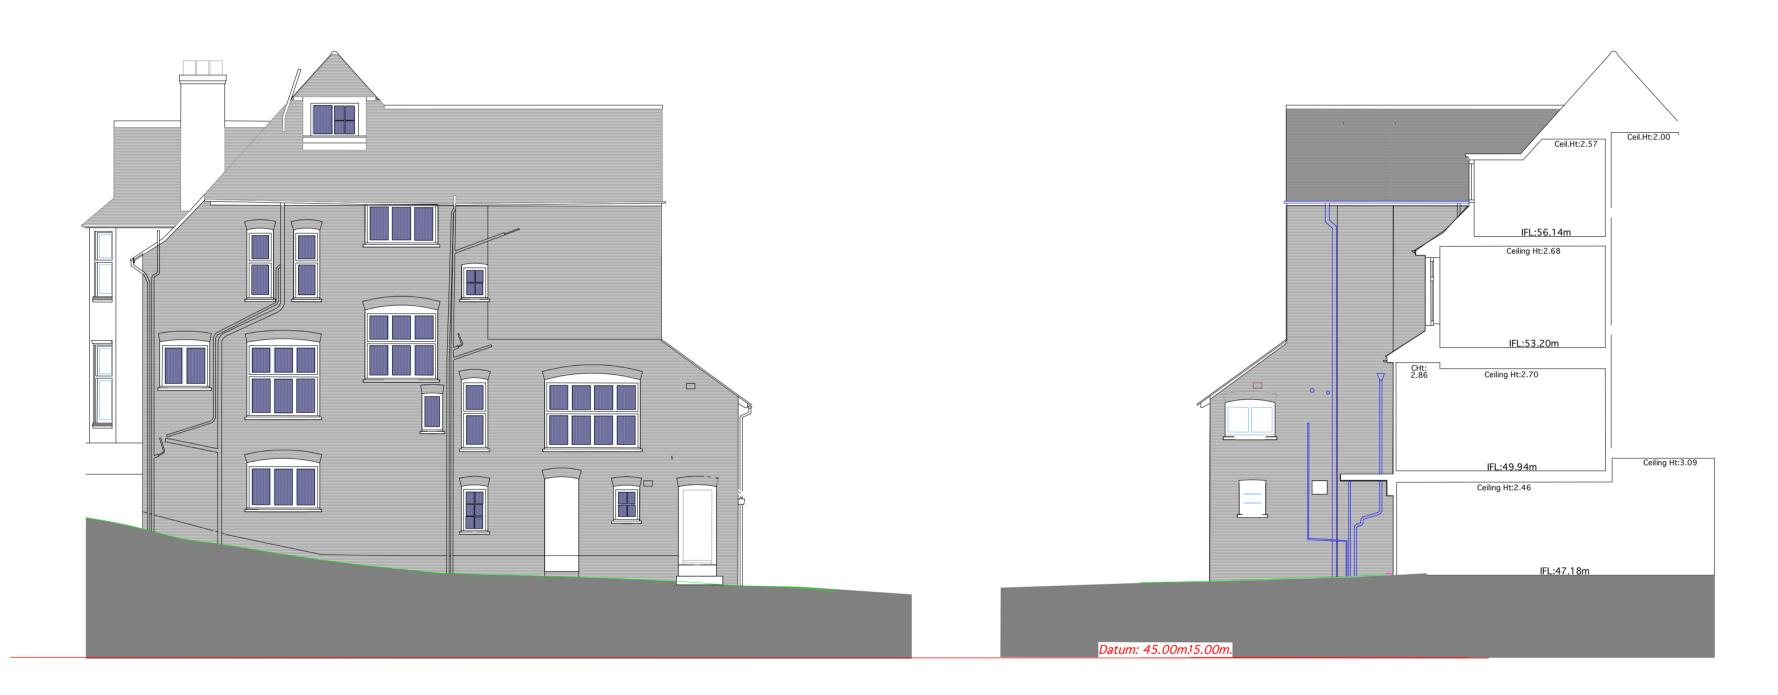

1.0 0.0 1.0 2.0 3.0 4.0 5.0

EXISTING SIDE WALL FACING No. 14 HOLLYCROFT AVENUE

EXISTING SIDE WALL FACING No. 18 HOLLYCROFT AVENUE

DRAWING NOT TO BE UESED OTHER THAN THE PURPOSE FOR WHICH IT WAS PREPARED.
IT'S SUPPLIED WITHOUT LIABILITY FOR ERRORS OR OMMISSIONS.

ARCHITECTS 764 FINCHLEY ROAD TEMPLE FORTUNE NW11 LONDON 7TH

TELEPHONE 020 8458 4326 FAX NUMBER 020 8458 4322 MOBILE NUMBER 07721 598207

**PROJECT** 

16 HOLLYCROFT AVENUE HAMPSTEAD **LONDON NW3 7QL** 

DRAWING TITLE **EXISTING SIDE WALL ELEVATIONS** 