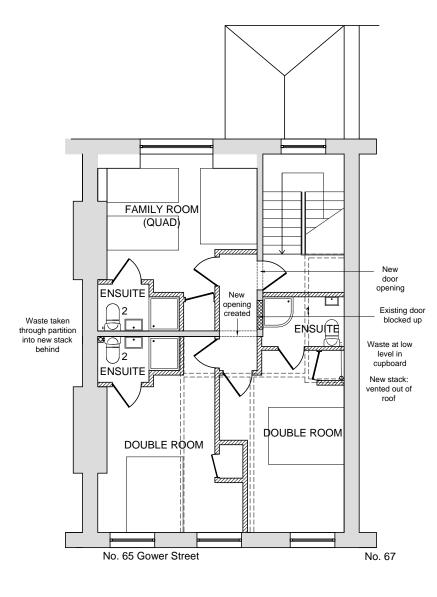

# PROPOSED THIRD FLOOR PLAN

SCALE 1:100

### **KEY**

Original walls

Openings in original walls to be blocked up

> Openings to be created in original walls

Non-original partition walls to be removed

New stud partition walls, see Detail A and Detail B

1: Existing SVP in Room 1

2: New SVP taken down through lounge

New ensuites to have lower level false ceiling, therefore not interfering with existing cornicing. All dimensions must be checked on site and not scaled from this drawing. Any dimensional discrepancies discovered must be reported to the Surveyor before proceeding. This drawing is to be read in conjunction with all relevant documents.