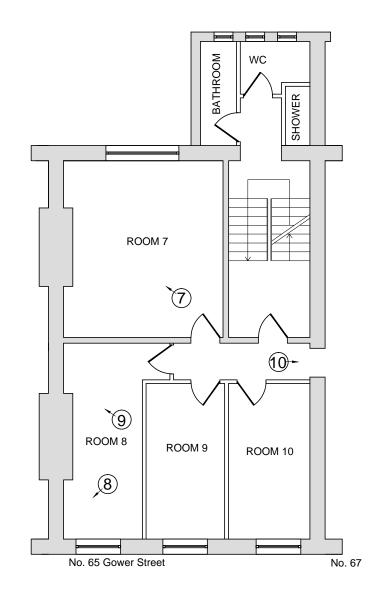

# **EXISTING THIRD FLOOR PLAN**

SCALE 1:100

# PROPOSED THIRD FLOOR PLAN

SCALE 1:100

1: Existing SVP in Room 1

2: New SVP taken down through lounge

New ensuites to have lower level false ceiling, therefore not interfering with existing cornicing. All dimensions must be checked on site and not scaled from this drawing. Any dimensional discrepancies discovered must be reported to the Surveyor before proceeding. This drawing is to be read in conjunction with all relevant documents.