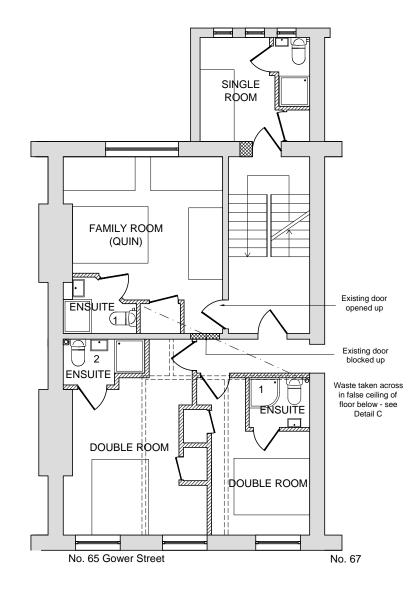

L

**EXISTING SECOND FLOOR PLAN** 

SCALE 1:100

# PROPOSED SECOND FLOOR PLAN

SCALE 1:100

1: Existing SVP in Room 1

2: New SVP taken down through lounge

New ensuites to have lower level false ceiling, therefore not interfering with existing cornicing. All dimensions must be checked on site and not scaled from this drawing. Any dimensional discrepancies discovered must be reported to the Surveyor before proceeding. This drawing is to be read in conjunction with all relevant documents. This drawing is copyright © and may not be reproduced without permission