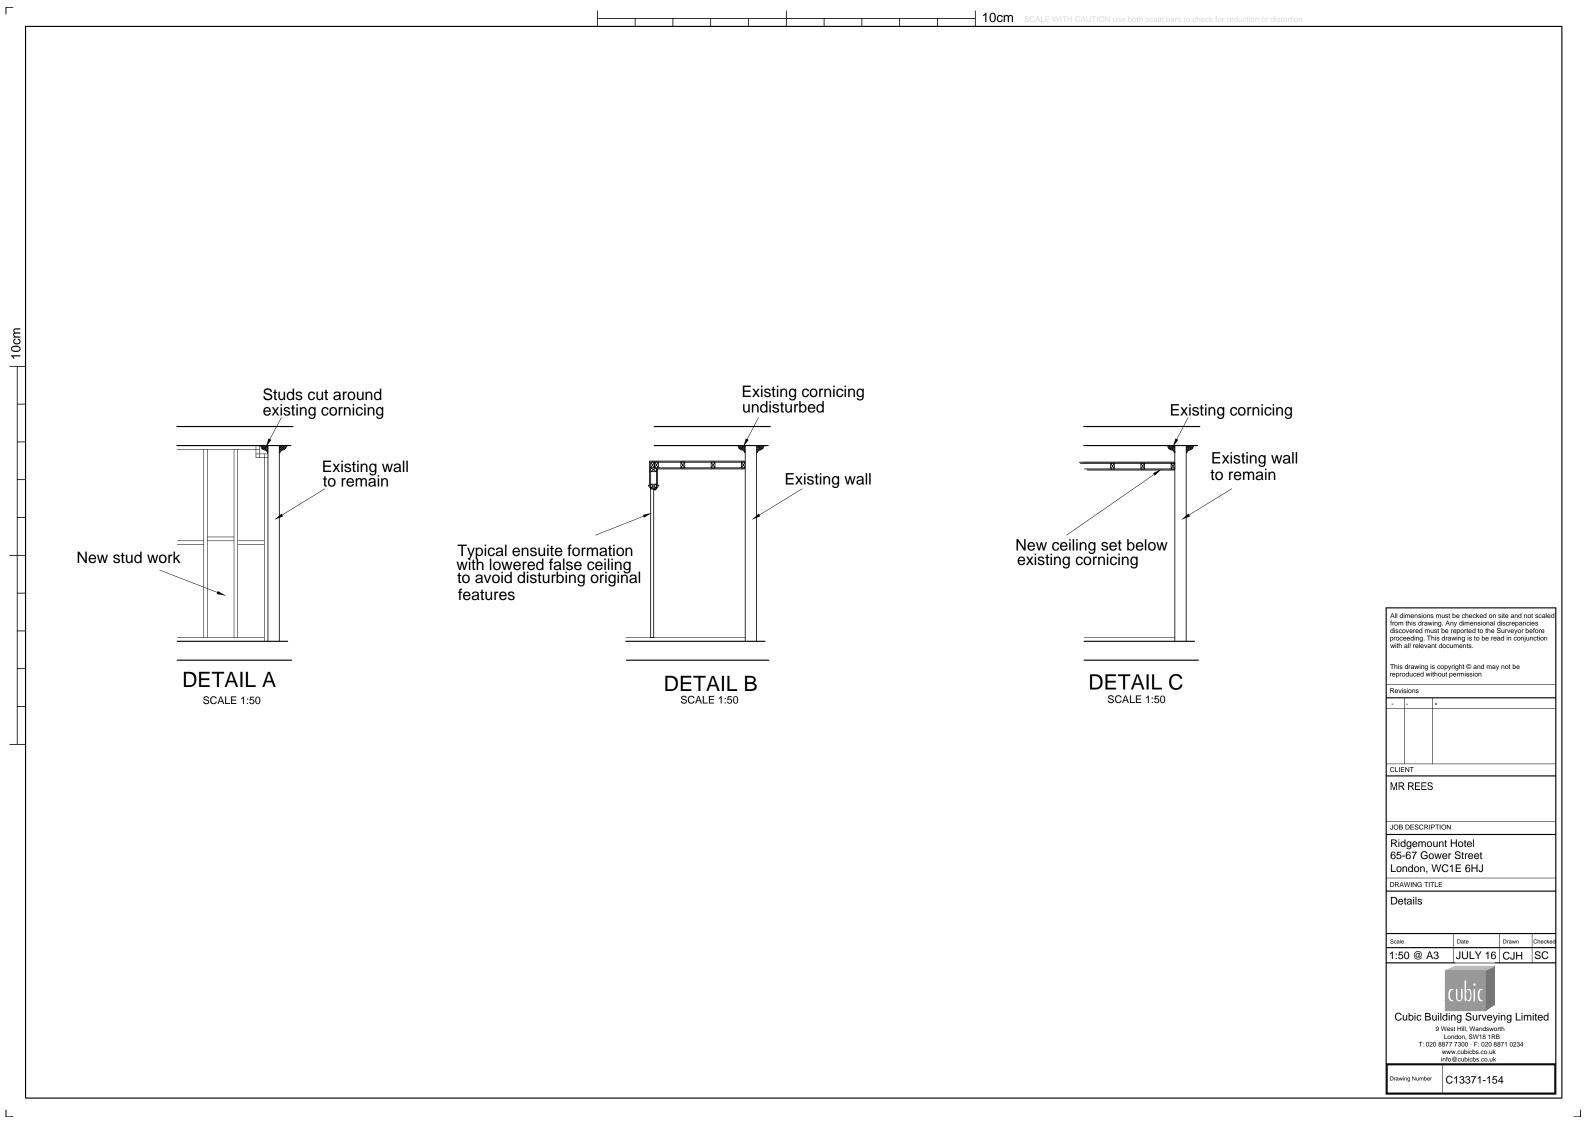

#### **KEY**

Original walls

Openings in original walls to be blocked up

Openings to be created in original walls Non-original partition

New stud partition walls, see Detail A and Detail B

walls to be removed

1: Existing SVP in Room 1

2: New SVP taken down through lounge

New ensuites to have lower level false ceiling, therefore not interfering with existing cornicing. All dimensions must be checked on site and not scaled from this drawing. Any dimensional discrepancies discovered must be reported to the Surveyor before proceeding. This drawing is to be read in conjunction with all relevant documents. This drawing is copyright © and may not be reproduced without permission

### **KEY**

Original walls

Openings in original walls to be blocked up

> Openings to be created in original walls

Non-original partition walls to be removed

New stud partition walls, see Detail A and Detail B

1: Existing SVP in Room 1

2: New SVP taken down through lounge

New ensuites to have lower level false ceiling, therefore not interfering with existing cornicing. All dimensions must be checked on site and not scaled from this drawing. Any dimensional discrepancies discovered must be reported to the Surveyor before proceeding. This drawing is to be read in conjunction with all relevant documents.