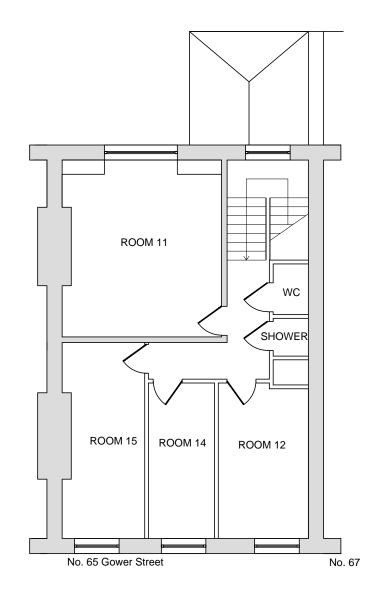

# **EXISTING THIRD FLOOR PLAN**

SCALE 1:100

### **KEY**

Original walls

Openings in original walls to be blocked up

> Openings to be created in original walls

Non-original partition walls to be removed

New stud partition walls, see Detail A and Detail B

1: Existing SVP in Room 1

2: New SVP taken down through lounge

New ensuites to have lower level false ceiling, therefore not interfering with existing cornicing. All dimensions must be checked on site and not scaled from this drawing. Any dimensional discrepancies discovered must be reported to the Surveyor before proceeding. This drawing is to be read in conjunction with all relevant documents.