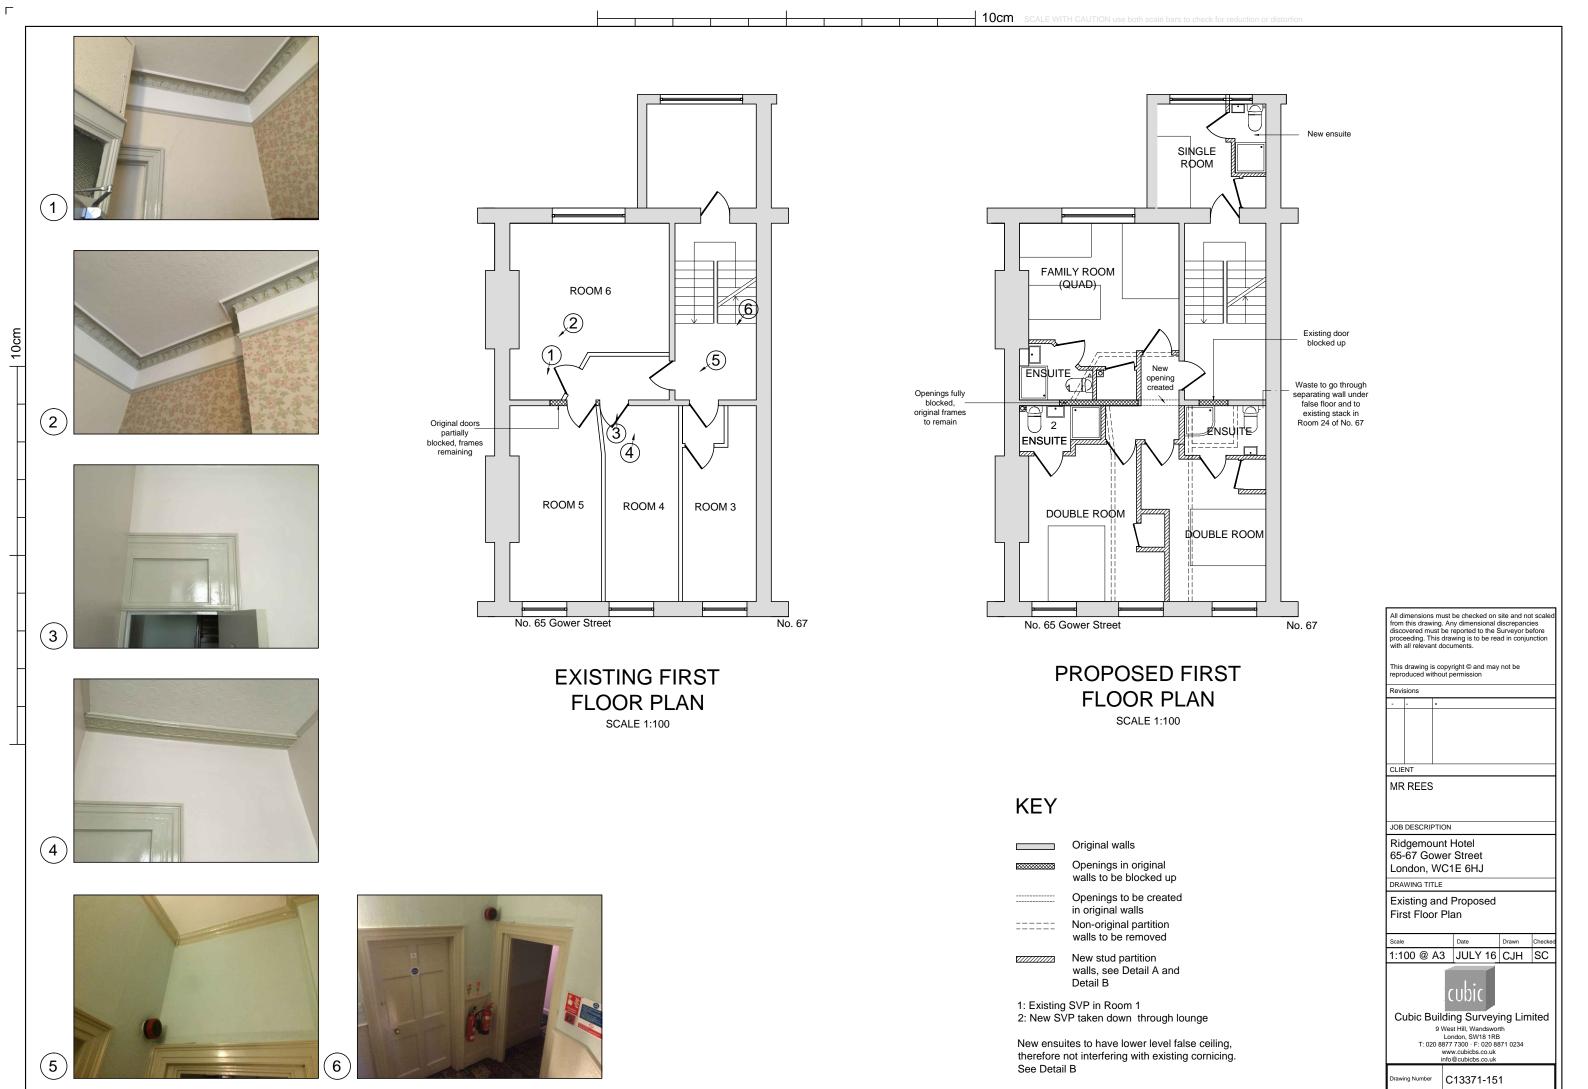

#### **KEY**

Original walls

Openings in original walls to be blocked up

Openings to be created in original walls Non-original partition

New stud partition walls, see Detail A and Detail B

walls to be removed

1: Existing SVP in Room 1

2: New SVP taken down through lounge

New ensuites to have lower level false ceiling, therefore not interfering with existing cornicing. All dimensions must be checked on site and not scaled from this drawing. Any dimensional discrepancies discovered must be reported to the Surveyor before proceeding. This drawing is to be read in conjunction with all relevant documents. This drawing is copyright © and may not be reproduced without permission