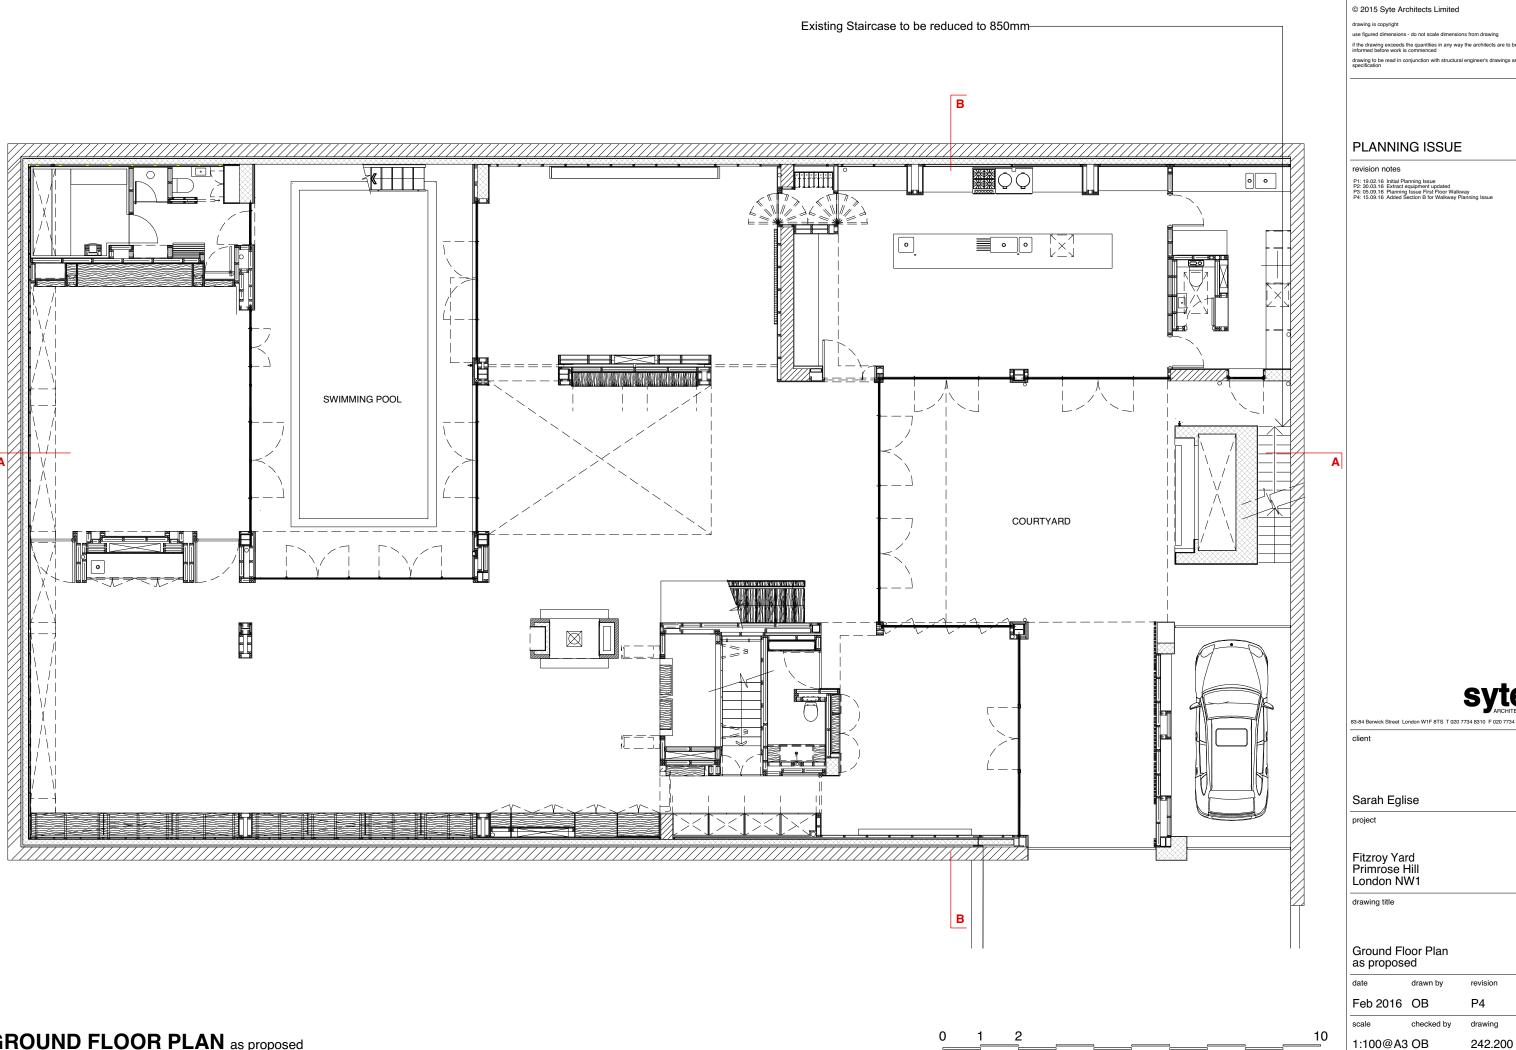

**GROUND FLOOR PLAN** as proposed

© 2015 Syte Architects Limited

drawing is copyright

e figured dimensions - do not scale dimensions from drawing

informed before work is commenced

## PLANNING ISSUE

revision notes

P1: 19.02.16 Initial Planning Issue P2: 30.03.16 Extract equipment updated P3: 05.09.16 Planning Issue First Floor Walkw

Area below proposed enclosure

ARCHITECT 83-84 Berwick Street London W1F 8TS T 020 7734 8310 F 020 7734 83