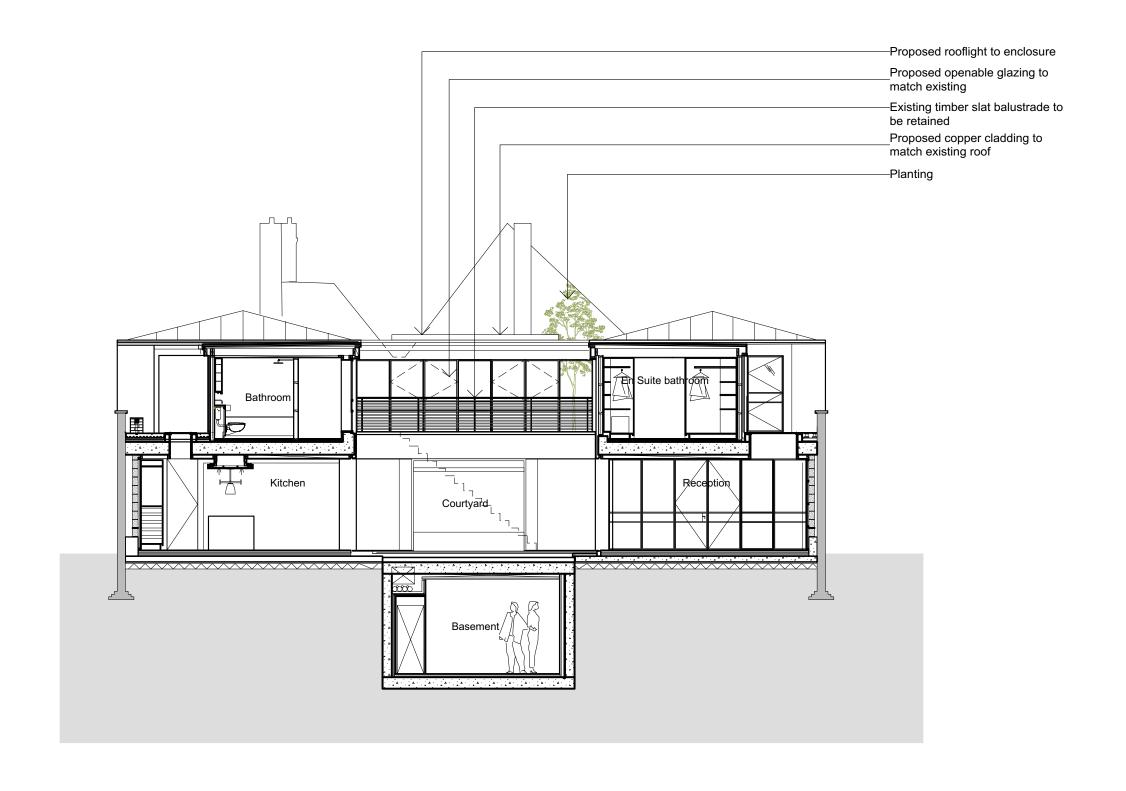

client

Sarah Eglise

projec

Fitzroy Yard Primrose Hill London NW1

drawing title

Section AA as proposed

 date
 drawn by
 revision

 Feb 2016
 OB
 P3

 scale
 checked by
 drawing

 1:100@A3 OB
 242.310

**SECTION AA** as proposed

0 1 2 \_\_\_\_ 10

is copyright

© 2015 Syte Architects Limited

drawing is copyright

use figured dimensions - do not scale dimensions from drawing if the drawing exceeds the quantities in any way the architects are to be informed before work is commenced