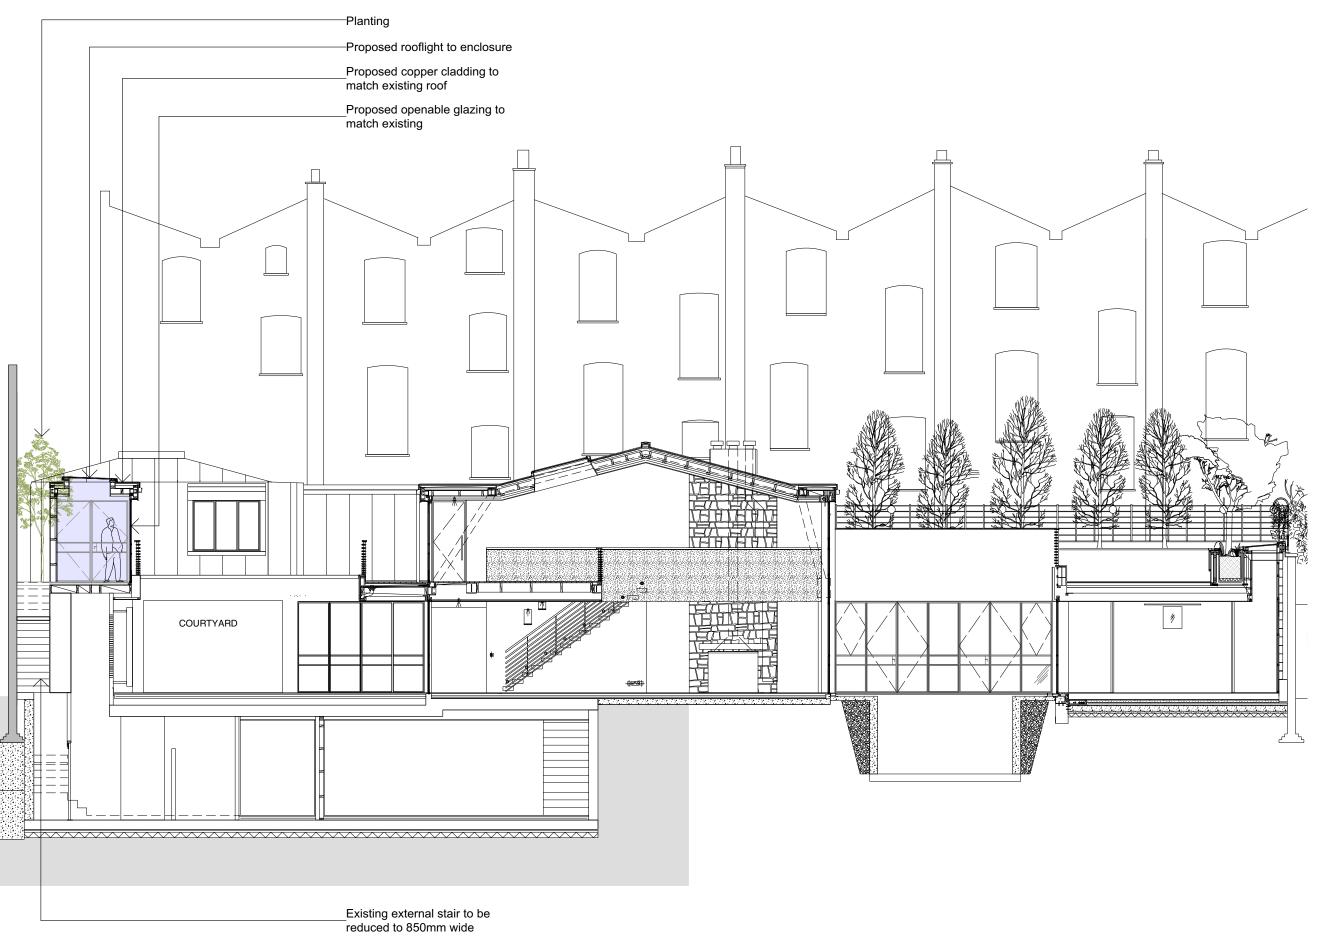

## PLANNING ISSUE

revision notes

P1: 15.09.16 Walkway Planning Issue

**Syle**020 7734 8310 F 020 7734 8301

3-84 Berwick Street London W1F 8TS T 020 7734 8310 F 020 7734 830

client

Sarah Eglise

proje

Fitzroy Yard Primrose Hill London NW1

drawing title

Section BB as proposed

 date
 drawn by
 revision

 Feb 2016
 OB
 P3

 scale
 checked by
 drawing

 1:100@A3 OB
 242.311

**SECTION BB** as proposed 0 1 2 10