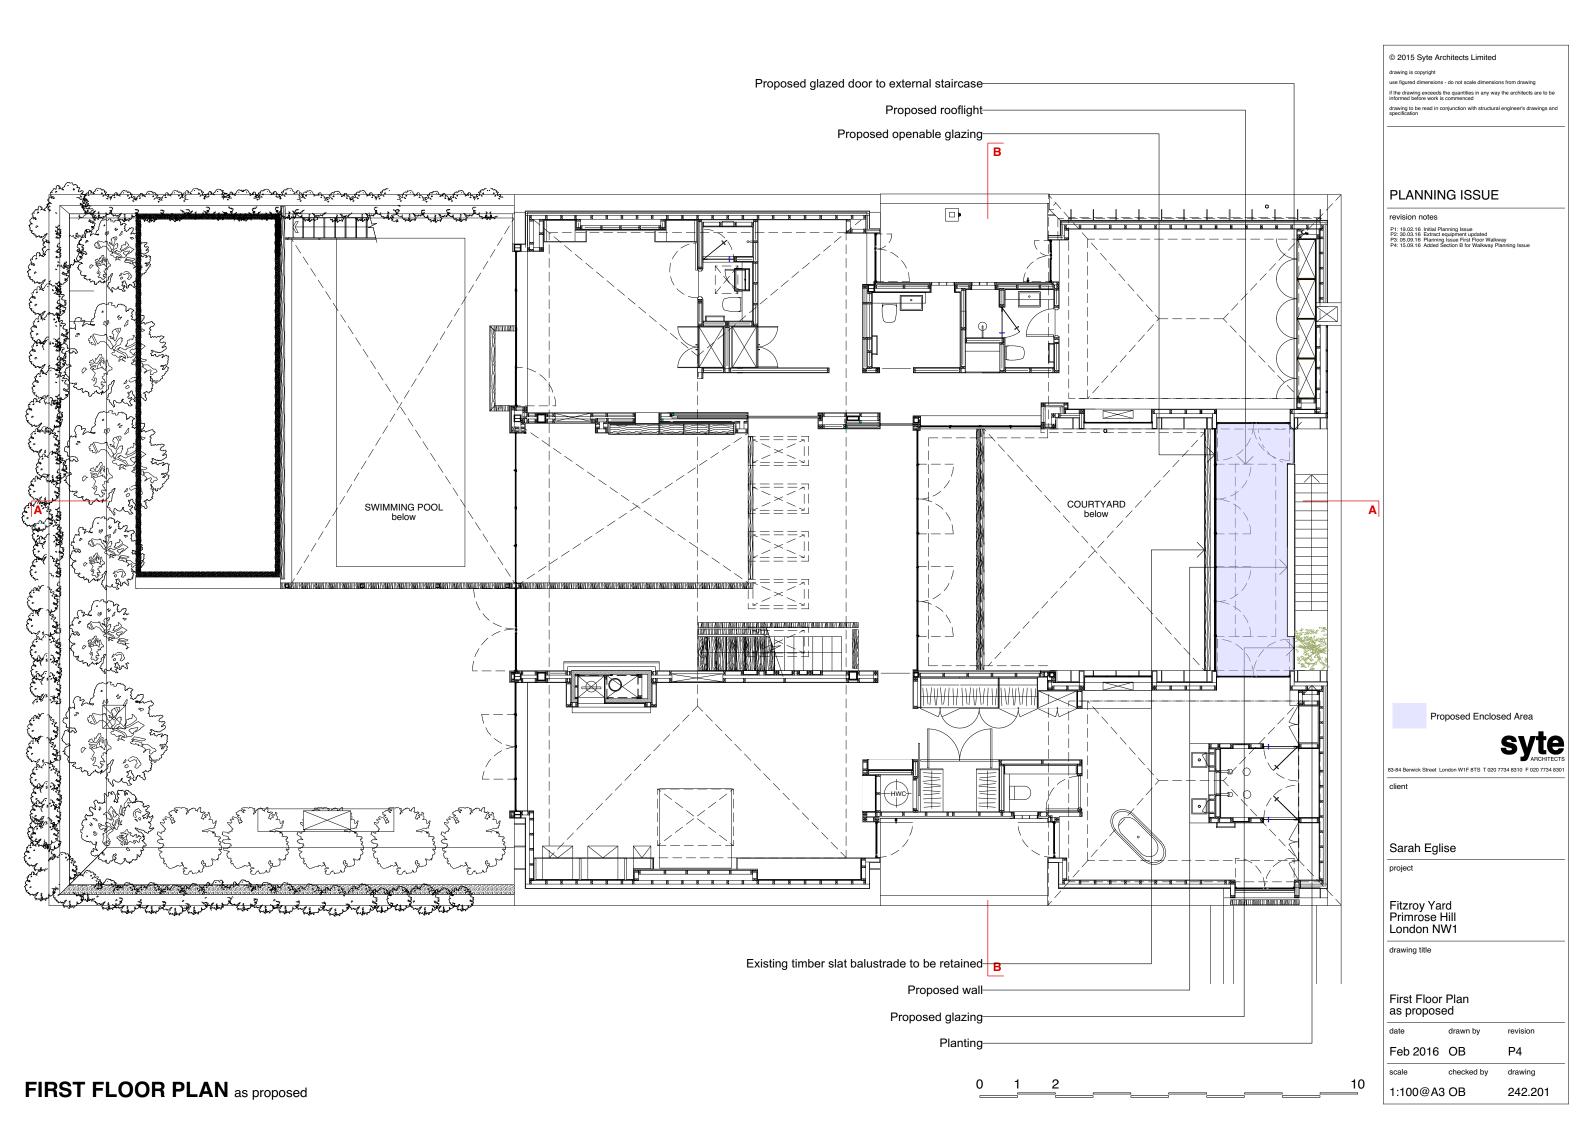

## PLANNING ISSUE

revision notes

P1: 19.02.16 Initial Planning Issue P2: 30.03.16 Extract equipment updated P3: 05.09.16 Planning Issue First Floor Walkw

Area below proposed enclosure

ARCHITECT 83-84 Berwick Street London W1F 8TS T 020 7734 8310 F 020 7734 83

## PLANNING ISSUE

revision notes

P1: 15.09.16 Walkway Planning Issue

**Syle**020 7734 8310 F 020 7734 8301

3-84 Berwick Street London W1F 8TS T 020 7734 8310 F 020 7734 830

client

Sarah Eglise

proje