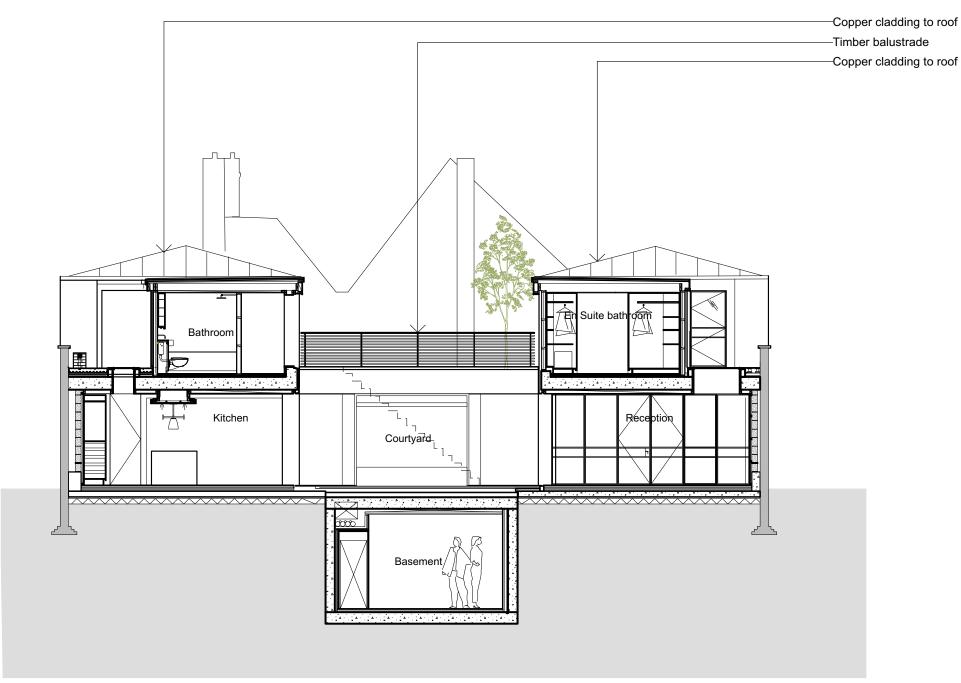

revision notes P1: 19.02.16 Initial Planning Issue P2: 15.09.16 Walkway Planning Issue

83-84 Berwick Street London W1F 8TS T 020 7734 8310 F 020 7734 83

client

### Sarah Eglise

project

# Fitzroy Yard Primrose Hill London NW1

drawing title

scale

| Section AA  |  |
|-------------|--|
| as existing |  |

date drawn by

Feb 2016 OB

1:100@A3 OB

P2

checked by

drawing

revision

242.110

10

2 0 1

© 2015 Syte Architects Limited

drawing is copyright use figured dimensions - do not scale dimensions from drawing