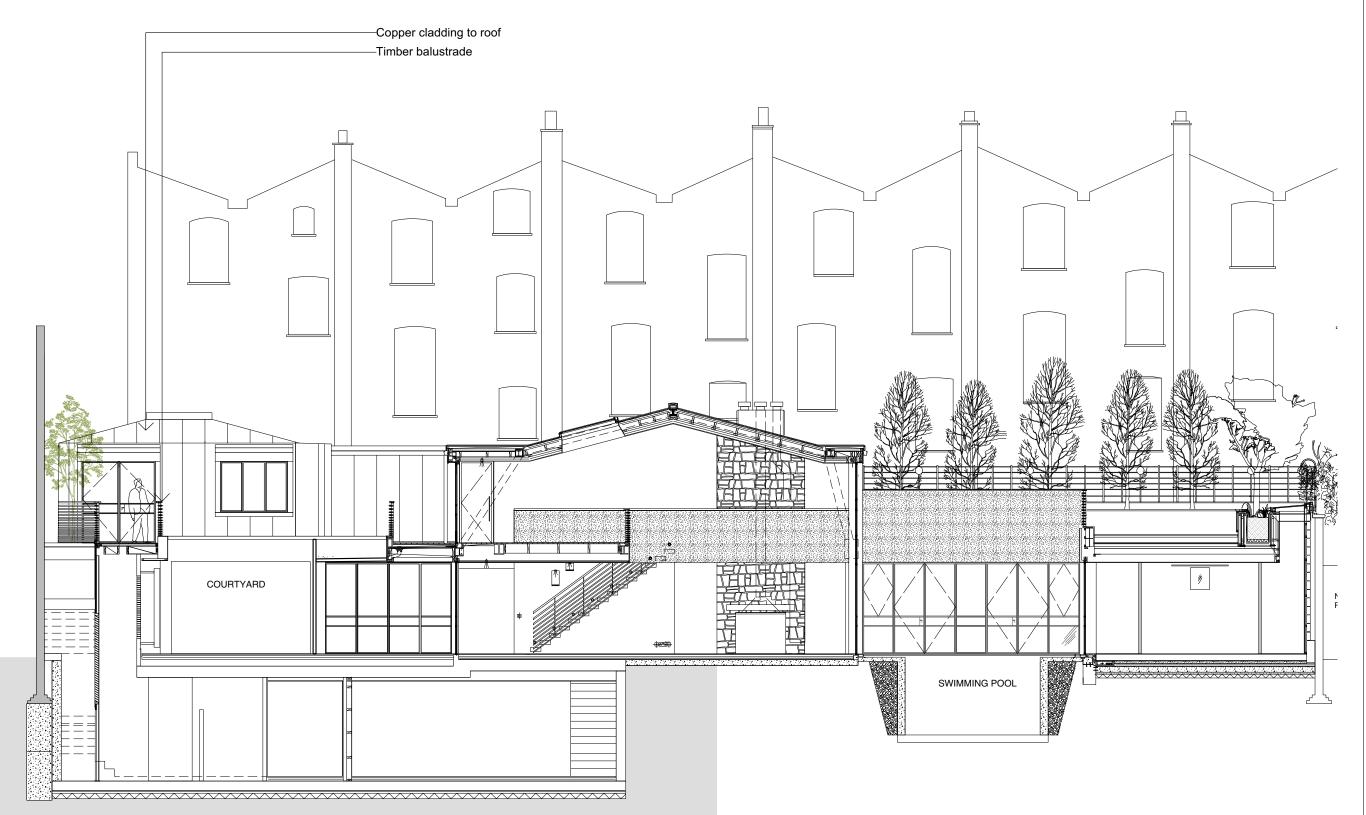

# Fitzroy Yard Primrose Hill London NW1

drawing title

scale

| Section AA  |  |
|-------------|--|
| as existing |  |

date drawn by

Feb 2016 OB

1:100@A3 OB

P2

checked by

drawing

revision

242.110

10

2 0 1

© 2015 Syte Architects Limited

drawing is copyright use figured dimensions - do not scale dimensions from drawing