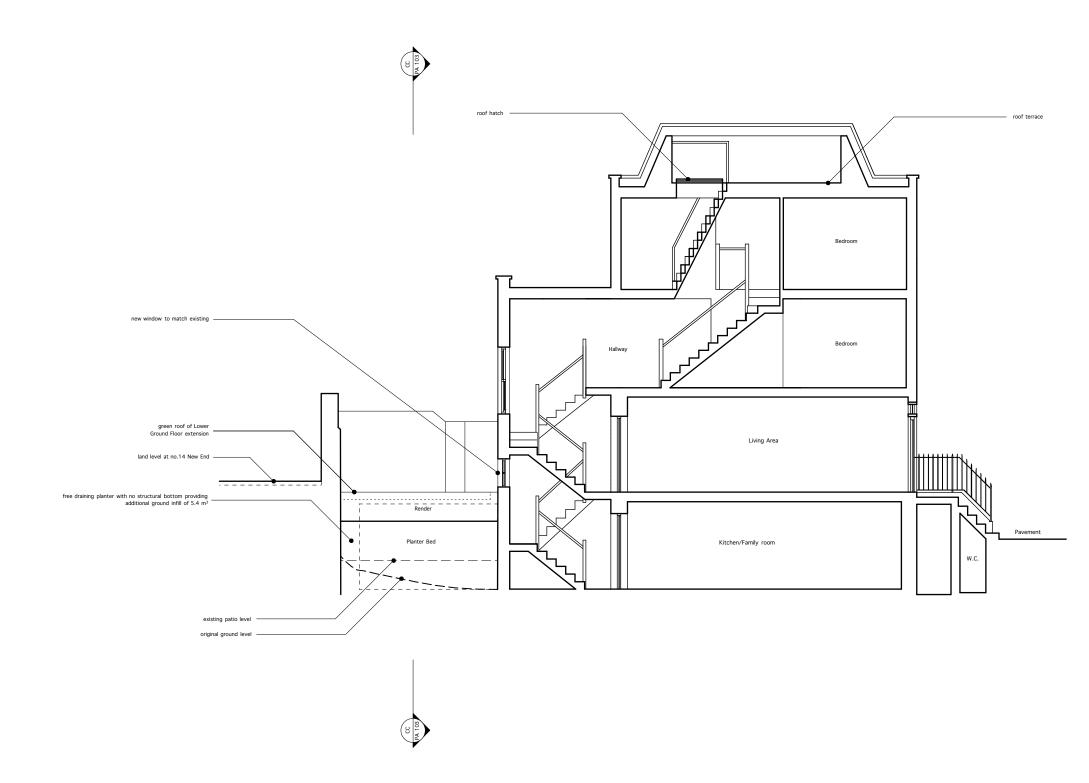

| Notes                                                     | robert <b>dye</b>                                                  |                                                |                                       |
|-----------------------------------------------------------|--------------------------------------------------------------------|------------------------------------------------|---------------------------------------|
| Adjoining levels added and green roof<br>build up amended | Robert Dye Architects LLP<br>4 Ella Mews, Cressy Rd London NW3 2NH |                                                |                                       |
|                                                           | tel: 020 7267 9388<br>fax: 020 7267 9345                           | www.robertdye.com<br>email: info@robertdye.com |                                       |
|                                                           | project                                                            |                                                | project no                            |
|                                                           | 20 New End                                                         |                                                | 262                                   |
|                                                           | drawing<br>Proposed Section AA                                     |                                                | scale<br>1:100 @ A3<br>drawn by<br>ES |
|                                                           | drawing no<br>PA 101                                               | rev A                                          | date<br>Sept 2016                     |
|                                                           |                                                                    |                                                | <sup>dwg status</sup><br>Planning     |
|                                                           |                                                                    |                                                |                                       |